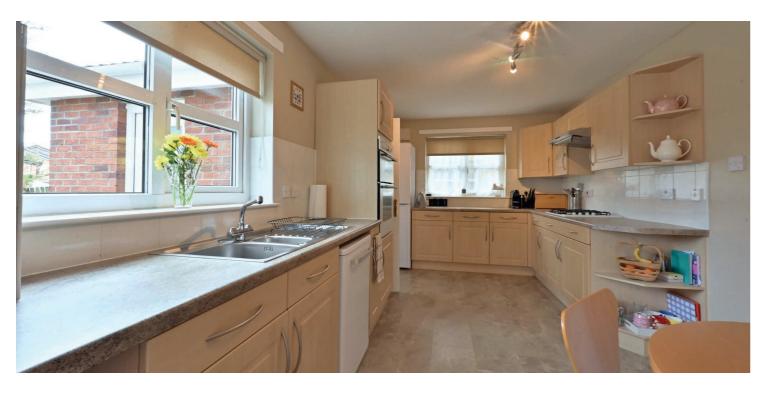

The well-appointed kitchen is fitted with a range of modern base and wall-mounted units, complemented by integrated appliances. Just off the kitchen, a separate utility room provides additional storage and worktop space, with direct access to the rear garden for added practicality.