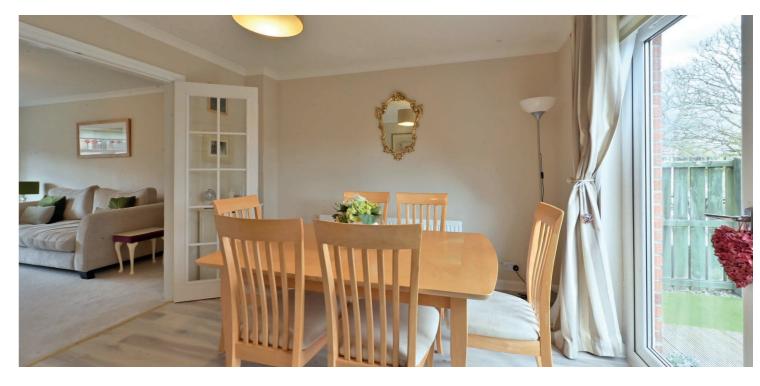

A charming, canopied entrance leads into a spacious reception hallway, where a staircase to the upper level features a convenient storage closet beneath. A guest W.C. is positioned just off the hallway for added convenience. The bright and spacious front-facing lounge benefits from elegant French doors that open onto a formal dining room, which in turn boasts further French patio doors leading to the beautifully maintained rear garden.