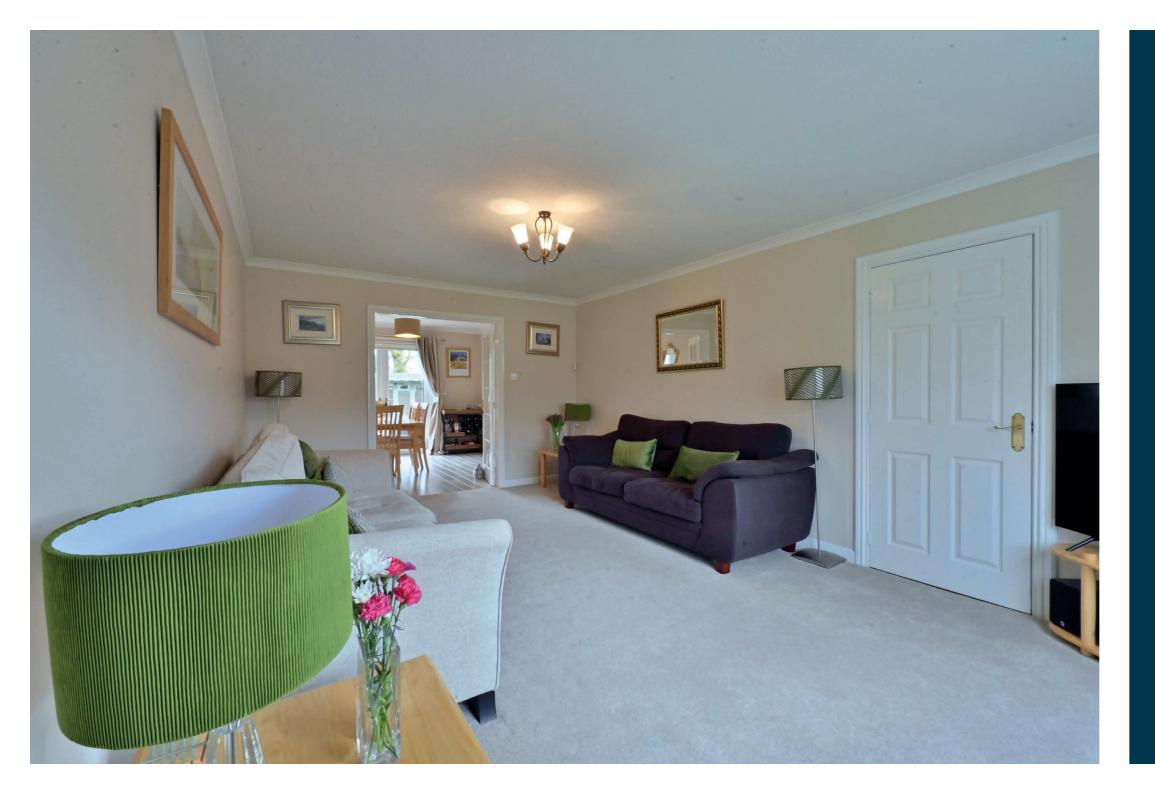

A charming, canopied entrance leads into a spacious reception hallway, where a staircase to the upper level features a convenient storage closet beneath. A guest W.C. is positioned just off the hallway for added convenience. The bright and spacious front-facing lounge benefits from elegant French doors that open onto a formal dining room, which in turn boasts further French patio doors leading to the beautifully maintained rear garden.