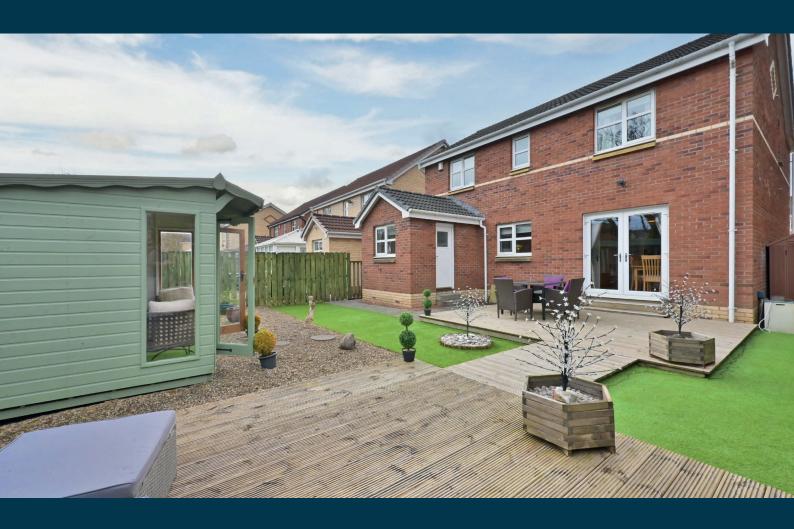

Externally, the property is surrounded by pristine garden grounds. The front garden is laid to lawn with mature shrubbery enhancing the homes façade, while a large monobloc driveway provides private parking for multiple vehicles and leads to the integral single garage with electric door. The rear garden has been thoughtfully landscaped for both relaxation and entertaining, featuring a split decking area—one section ideal for al fresco dining and the other designed for sun lounging. Low-maintenance artificial turf and a stone chip planting area complete this stunning outdoor space. This property features a home alarm system.