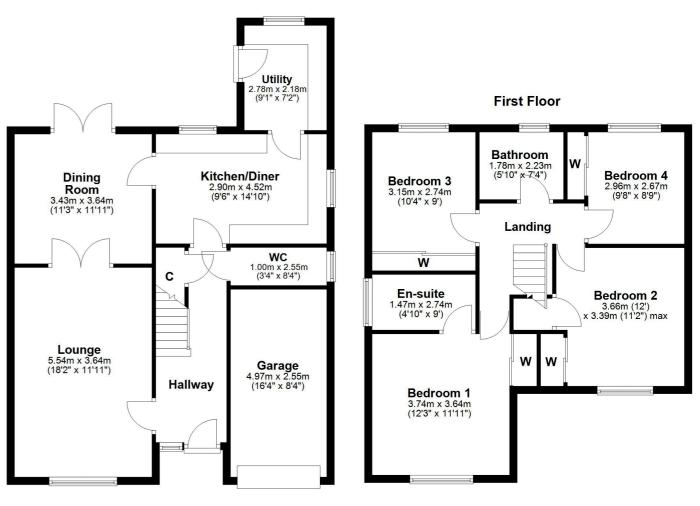

A charming, canopied entrance leads into a spacious reception hallway, where a staircase to the upper level features a convenient storage closet beneath. A guest W.C. is positioned just off the hallway for added convenience. The bright and spacious front-facing lounge benefits from elegant French doors that open onto a formal dining room, which in turn boasts further French patio doors leading to the beautifully maintained rear garden.

The well-appointed kitchen is fitted with a range of modern base and wall-mounted units, complemented by integrated appliances. Just off the kitchen, a separate utility room provides additional storage and worktop space, with direct access to the rear garden for added practicality.

Upstairs, the landing leads to four generously sized double bedrooms, all featuring fitted mirrored wardrobes. The principal bedroom benefits from a stylish three-piece en-suite shower room, while bedroom two offers a similarly spacious layout. A contemporary, fully tiled three-piece family bathroom serves the home.

## **Ground Floor**

The historic town of Paisley offers a fantastic range of shopping, leisure, and sporting facilities, along with excellent transport connections. The town is well-served by regular mainline railway services to Glasgow city centre and the Clyde coast, with convenient access to Glasgow International Airport and the M8 motorway.