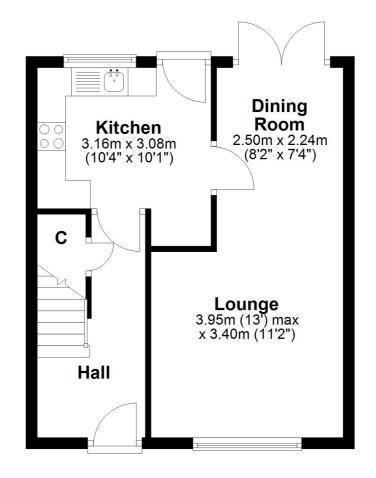

**Ground Floor** 

Nestled in the heart of Renfrewshire, Linwood is a thriving town that offers an excellent balance of convenience and community charm. Residents enjoy easy access to a range of amenities, including the ON-X Leisure Centre with its gym, swimming pool, and sports facilities, as well as popular retail parks, supermarkets, and local shops. The town is well-served by schools, healthcare services, and green spaces like Linwood Moss Nature Reserve, perfect for outdoor walks. Transport links are a major advantage, with quick road connections to the M8 for Glasgow (just 15 minutes away) and Paisley, while regular bus services and Johnstone railway station nearby provide further connectivity. With its friendly atmosphere and practical location, Linwood is a fantastic place to call home.

The welcoming entrance leads into a bright and contemporary living space. The well-proportioned lounge flows seamlessly into the dining area with French door access onto the rear garden grounds. A modern kitchen, designed with both style and functionality in mind. Large windows allow plenty of natural light to fill the rooms, creating a warm and inviting atmosphere.

Upstairs, you will find two well-sized bedrooms, each offering ample space for storage and furnishings, a box room provides a useful space for a home office or beauty room. The modern bathroom completes the upper level, featuring fresh fittings and a clean, sleek design with threepiece suite including an over bath shower.