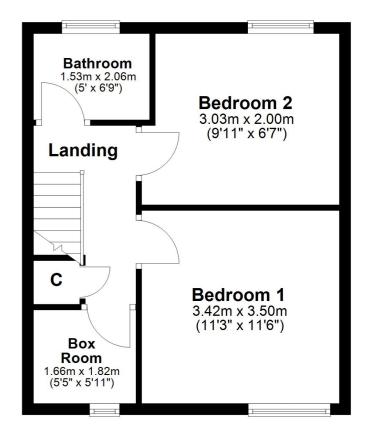

## **First Floor**

**BW2622** | Sat Nav: 30 Richmond Drive, Linwood, PA3 3TQ For the full home report visit **www.corumproperty.co.uk** \* All measurements and distances are approximate Floorplans are for illustration purposes and may not be to scale.

Upstairs, you will find two well-sized bedrooms, each offering ample space for storage and furnishings, a box room provides a useful space for a home office or beauty room. The modern bathroom completes the upper level, featuring fresh fittings and a clean, sleek design with threepiece suite including an over bath shower.