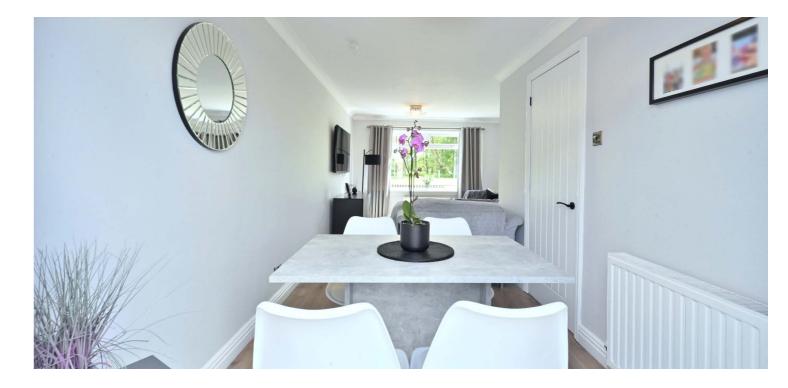

The welcoming entrance leads into a bright and contemporary living space. The well-proportioned lounge flows seamlessly into the dining area with French door access onto the rear garden grounds. A modern kitchen, designed with both style and functionality in mind. Large windows allow plenty of natural light to fill the rooms, creating a warm and inviting atmosphere.