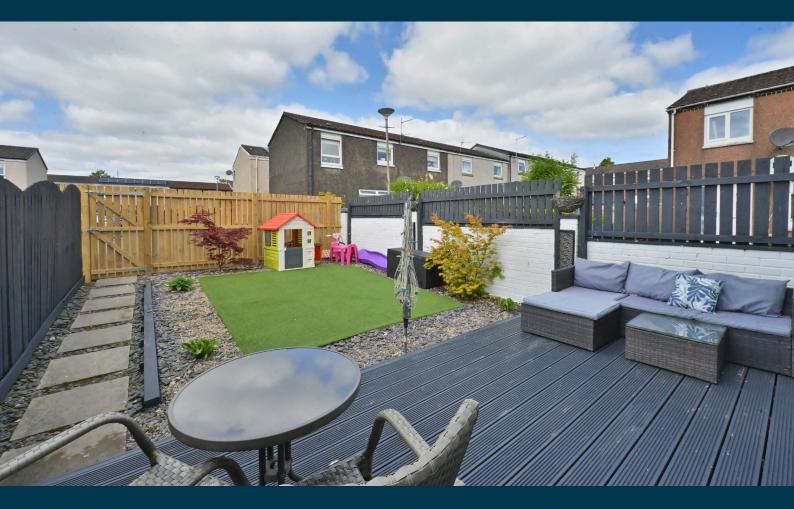

The landscaped rear garden is fully enclosed for privacy and security, there is a large rear decking, prefect for al fresco dining in the evening sun thanks to the Western aspect. To the front, the property presents an attractive, low-maintenance outlook with a neat pathway leading to the entrance.