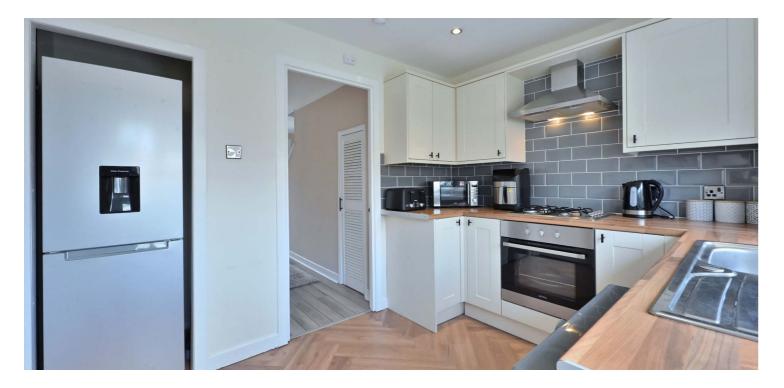

The welcoming entrance leads into a bright and contemporary living space. The well-proportioned lounge flows seamlessly into the dining area with French door access onto the rear garden grounds. A modern kitchen, designed with both style and functionality in mind. Large windows allow plenty of natural light to fill the rooms, creating a warm and inviting atmosphere.