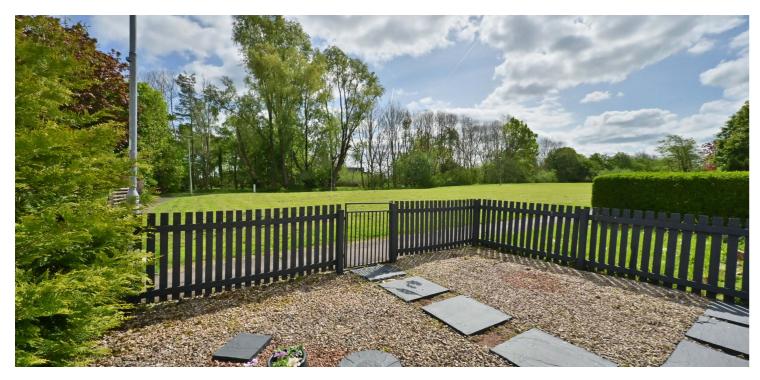

The landscaped rear garden is fully enclosed for privacy and security, there is a large rear decking, prefect for al fresco dining in the evening sun thanks to the Western aspect. To the front, the property presents an attractive, low-maintenance outlook with a neat pathway leading to the entrance.