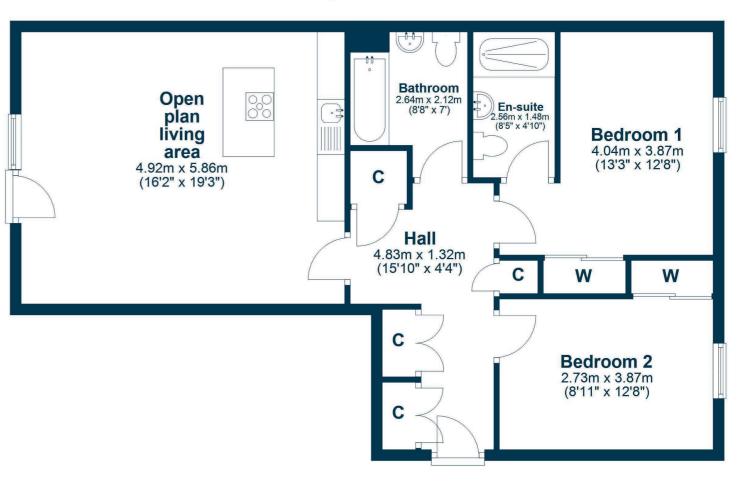

Access to the building via secure entry system and well maintained communal hallway where the apartment is located on the first floor.

Accommodation comprises; generous central hallway with three storage closets, a bright and spacious open-plan living area, complete with a sleek fitted kitchen featuring a large island, integrated appliances throughout. The lounge area is complete with a patio door onto a Juliet balcony.

The apartment boasts two well-proportioned bedrooms, including a main bedroom with a modern ensuite shower room. Built-in wardrobes and additional cupboard space throughout ensure excellent storage solutions.

BW2621 | Sat Nav: 1/3 6 Mulberry Square, Renfrew, PA4 8AR

For the full home report visit **www.corumproperty.co.uk** 

 $^{*}$  All measurements and distances are approximate Floorplans are for illustration purposes and may not be to scale.