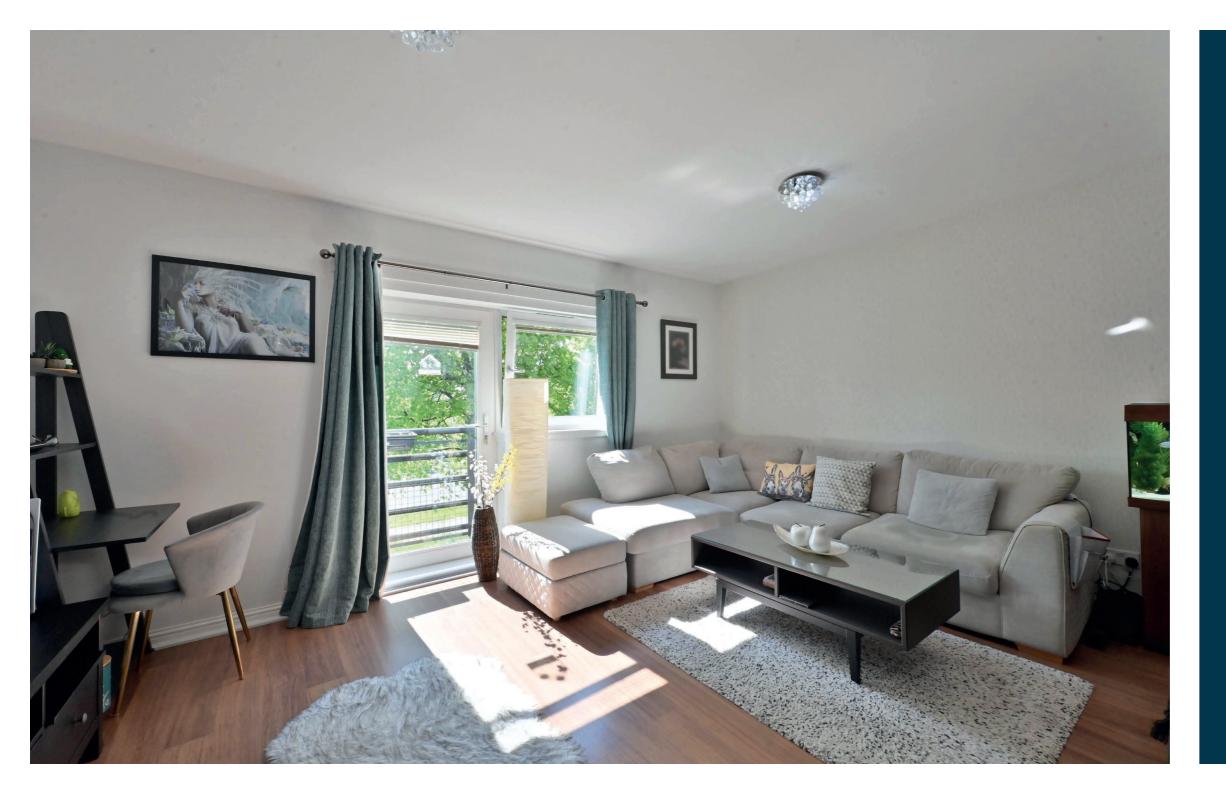

Access to the building via secure entry system and well maintained communal hallway where the apartment is located on the first floor.

Accommodation comprises; generous central hallway with three storage closets, a bright and spacious open-plan living area, complete with a sleek fitted kitchen featuring a large island, integrated appliances throughout. The lounge area is complete with a patio door onto a Juliet balcony.