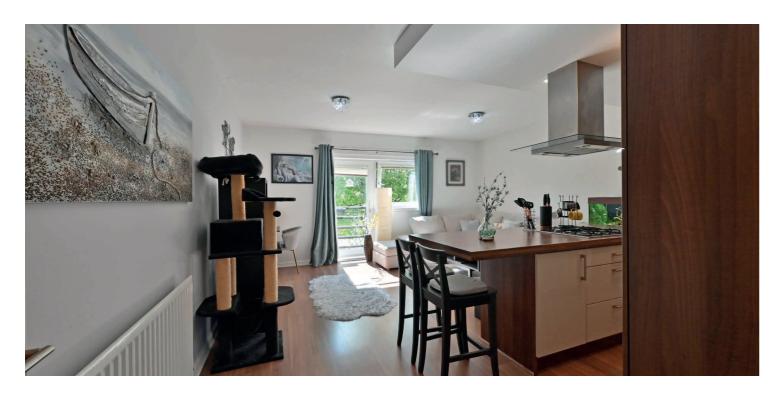

Access to the building via secure entry system and well maintained communal hallway where the apartment is located on the first floor.

Accommodation comprises; generous central hallway with three storage closets, a bright and spacious open-plan living area, complete with a sleek fitted kitchen featuring a large island, integrated appliances throughout. The lounge area is complete with a patio door onto a Juliet balcony.