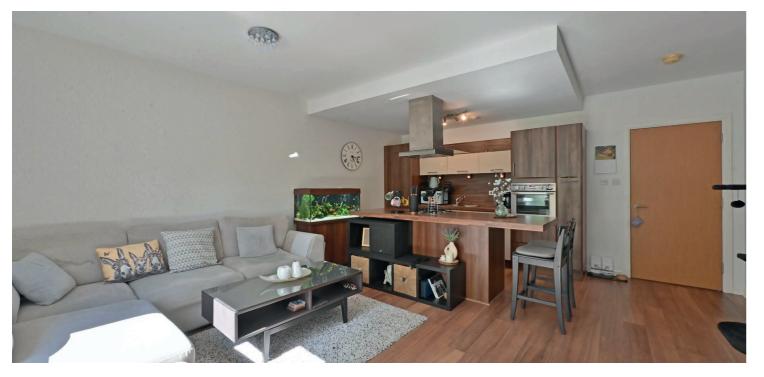

Access to the building via secure entry system and well maintained communal hallway where the apartment is located on the first floor.

Accommodation comprises; generous central hallway with three storage closets, a bright and spacious open-plan living area, complete with a sleek fitted kitchen featuring a large island, integrated appliances throughout. The lounge area is complete with a patio door onto a Juliet balcony.