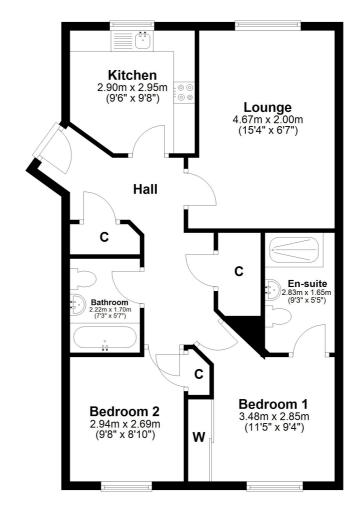

venient location for amenities and transport

#### **Amenities**

Paisley offers the perfect blend of small-town charm and city convenience, with excellent local amenities right on your doorstep. The town centre boasts a great selection of shops, cafes, and restaurants, while the nearby Braehead Shopping Centre provides major retail therapy. Outdoor enthusiasts will love the lush green spaces like Barshaw Park and the White Cart River walks, and families benefit from highly-regarded schools. With quick transport links to Glasgow (just 10 minutes by train) and Glasgow Airport only 5 minutes away, you get peaceful suburban living without sacrificing connectivity. Add in cultural gems like Paisley Abbey and a vibrant calendar of events, and you've got a fantastic place to call home.











**Sat Nav:** 60a Turners Avenue, Paisley, PA1 2NZ

BW2617

\*All measurements and distances are approximate.
Floorplans are for illustration purposes and may
not be to scale.

For the full home report visit www.corumproperty.co.uk



WE'RE **SOLD** ON YOUR FUTURE



Corum Bridge of Weir

2 Windsor Place, Main Street, Bridge Of Weir, PA11 3AF

**T:** 01505 691 400

**E:** bridgeofweir@corumproperty.co.uk

www.corumproperty.co.uk