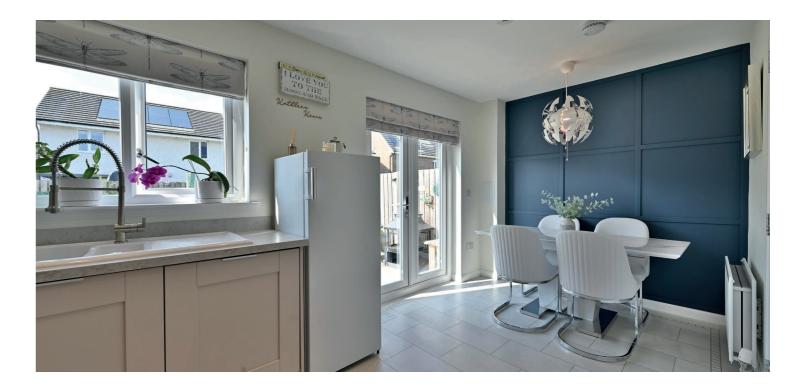

The interior of this modern home is beautifully presented with quality floor coverings and stylish décor. The high specification includes a gas central heating system supplemented by solar panels and double glazing. The reception hall has a cloakroom/wc and entry to the lovely lounge with a modern electric fire. The dining kitchen has quality furniture with integrated modern appliances, space for dining and French doors to the rear gardens. On the upper floor the main bedroom has fitted wardrobes and an ensuite shower room. The second bedroom has fitted wardrobes and there is a third single bedroom. The family bathroom has a bath with a mixer and shower attachment, wc and a wash basin.