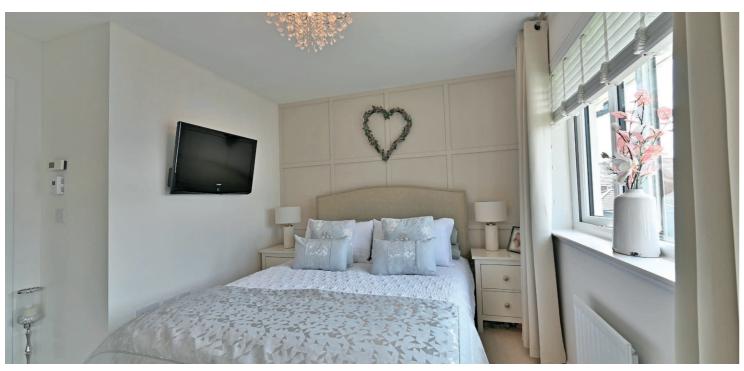

The interior of this modern home is beautifully presented with quality floor coverings and stylish décor. The high specification includes a gas central heating system supplemented by solar panels and double glazing. The reception hall has a cloakroom/wc and entry to the lovely lounge with a modern electric fire. The dining kitchen has quality furniture with integrated modern appliances, space for dining and French doors to the rear gardens. On the upper floor the main bedroom has fitted wardrobes and an ensuite shower room. The second bedroom has fitted wardrobes and there is a third single bedroom. The family bathroom has a bath with a mixer and shower attachment, wc and a wash basin.