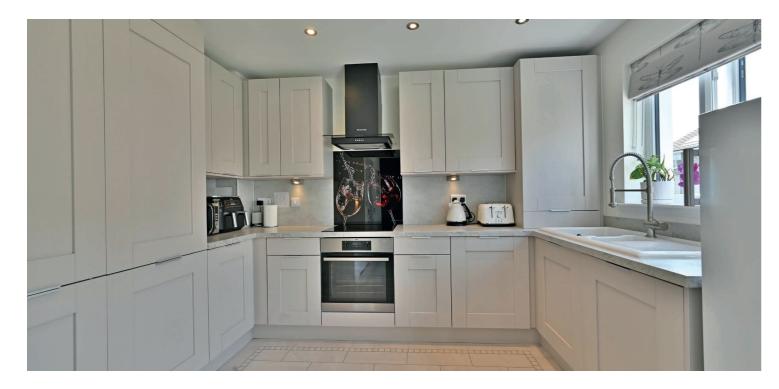

The interior of this modern home is beautifully presented with quality floor coverings and stylish décor. The high specification includes a gas central heating system supplemented by solar panels and double glazing. The reception hall has a cloakroom/wc and entry to the lovely lounge with a modern electric fire. The dining kitchen has quality furniture with integrated modern appliances, space for dining and French doors to the rear gardens. On the upper floor the main bedroom has fitted wardrobes and an ensuite shower room. The second bedroom has fitted wardrobes and there is a third single bedroom. The family bathroom has a bath with a mixer and shower attachment, wc and a wash basin.