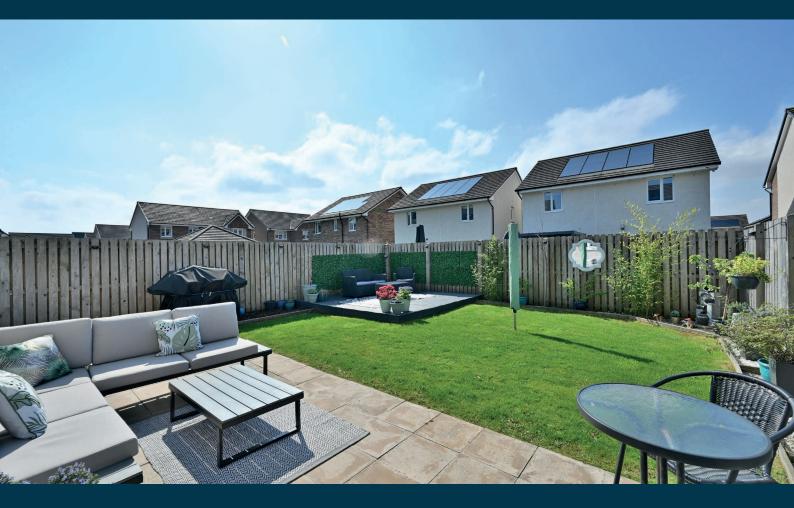

This charming modern home is set in level landscaped gardens with a Monobloc driveway and a front lawn. The enclosed rear gardens enjoy a southerly aspect and feature a large patio with a central lawn, a timber deck and a timber shed for storage.