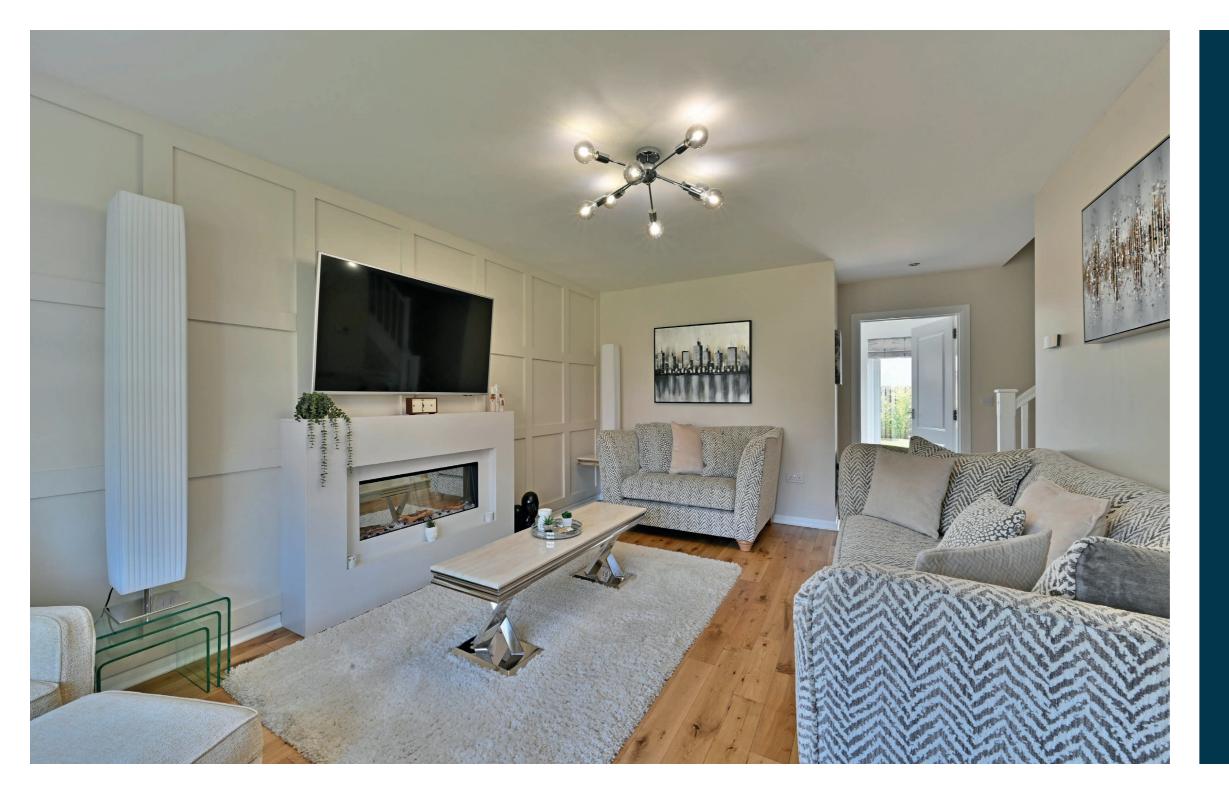

The interior of this modern home is beautifully presented with quality floor coverings and stylish décor. The high specification includes a gas central heating system supplemented by solar panels and double glazing. The reception hall has a cloakroom/wc and entry to the lovely lounge with a modern electric fire. The dining kitchen has quality furniture with integrated modern appliances, space for dining and French doors to the rear gardens. On the upper floor the main bedroom has fitted wardrobes and an ensuite shower room. The second bedroom has fitted wardrobes and there is a third single bedroom. The family bathroom has a bath with a mixer and shower attachment, wc and a wash basin.