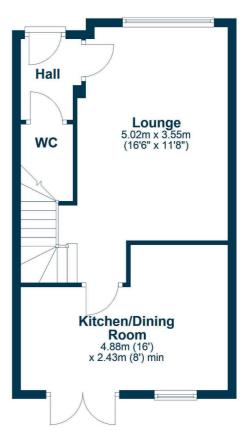

**Ground Floor** 

Bishopton is a popular village in West Renfrewshire with ongoing extensive development at Dargavel Village with the modern Dargavel primary school and local shops. The original village contains Bishopton primary school and secondary schooling can be found in nearby Erskine. Bishopton is also well placed for accessing Glasgow International Airport with direct access to the M8 motorway which allows for travel to neighbouring towns as well as INTU Retail Park, Glasgow city centre and the A737 Howwood bypass which allows for travel to North Ayrshire. There are several local shops, Bishopton rugby club, and Erskine Golf Club.

The interior of this modern home is beautifully presented with quality floor coverings and stylish décor. The high specification includes a gas central heating system supplemented by solar panels and double glazing. The reception hall has a cloakroom/wc and entry to the lovely lounge with a modern electric fire. The dining kitchen has quality furniture with integrated modern appliances, space for dining and French doors to the rear gardens. On the upper floor the main bedroom has fitted wardrobes and an ensuite shower room. The second bedroom has fitted wardrobes and there is a third single bedroom. The family bathroom has a bath with a mixer and shower attachment, wc and a wash basin.