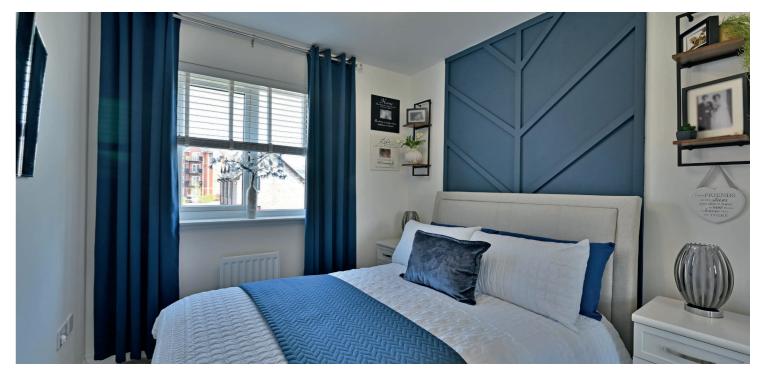

The interior of this modern home is beautifully presented with quality floor coverings and stylish décor. The high specification includes a gas central heating system supplemented by solar panels and double glazing. The reception hall has a cloakroom/wc and entry to the lovely lounge with a modern electric fire. The dining kitchen has quality furniture with integrated modern appliances, space for dining and French doors to the rear gardens. On the upper floor the main bedroom has fitted wardrobes and an ensuite shower room. The second bedroom has fitted wardrobes and there is a third single bedroom. The family bathroom has a bath with a mixer and shower attachment, wc and a wash basin.