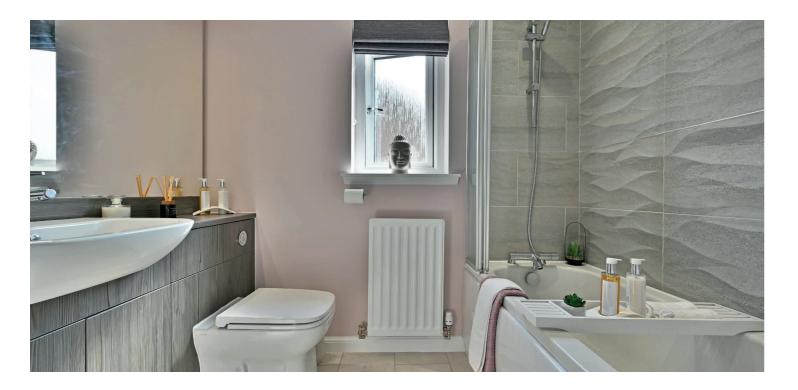

The interior of this modern home is beautifully presented with quality floor coverings and stylish décor. The high specification includes a gas central heating system supplemented by solar panels and double glazing. The reception hall has a cloakroom/wc and entry to the lovely lounge with a modern electric fire. The dining kitchen has quality furniture with integrated modern appliances, space for dining and French doors to the rear gardens. On the upper floor the main bedroom has fitted wardrobes and an ensuite shower room. The second bedroom has fitted wardrobes and there is a third single bedroom. The family bathroom has a bath with a mixer and shower attachment, wc and a wash basin.