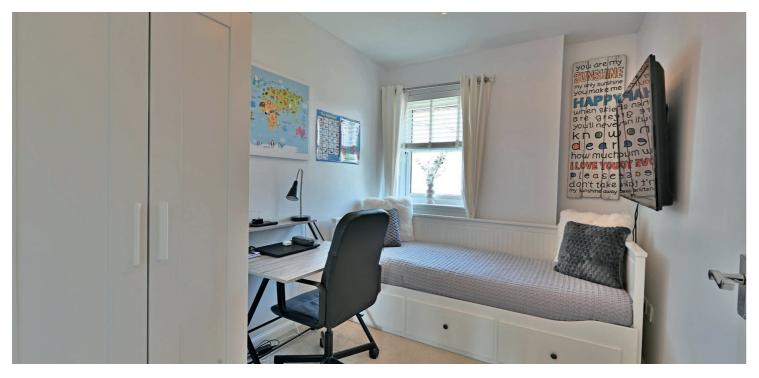

The interior of this modern home is beautifully presented with quality floor coverings and stylish décor. The high specification includes a gas central heating system supplemented by solar panels and double glazing. The reception hall has a cloakroom/wc and entry to the lovely lounge with a modern electric fire. The dining kitchen has quality furniture with integrated modern appliances, space for dining and French doors to the rear gardens. On the upper floor the main bedroom has fitted wardrobes and an ensuite shower room. The second bedroom has fitted wardrobes and there is a third single bedroom. The family bathroom has a bath with a mixer and shower attachment, wc and a wash basin.