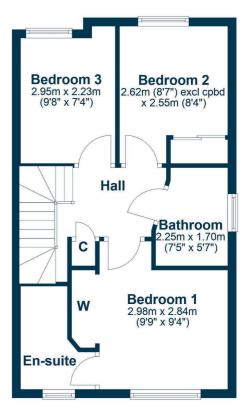

#### **First Floor**

BW2615 | Sat Nav: 27 Craigton Drive, Bishopton For the full home report visit **www.corumproperty.co.uk** \* All measurements and distances are approximate Floorplans are for illustration purposes and may not be to scale.

The interior of this modern home is beautifully presented with quality floor coverings and stylish décor. The high specification includes a gas central heating system supplemented by solar panels and double glazing. The reception hall has a cloakroom/wc and entry to the lovely lounge with a modern electric fire. The dining kitchen has quality furniture with integrated modern appliances, space for dining and French doors to the rear gardens. On the upper floor the main bedroom has fitted wardrobes and an ensuite shower room. The second bedroom has fitted wardrobes and there is a third single bedroom. The family bathroom has a bath with a mixer and shower attachment, wc and a wash basin.