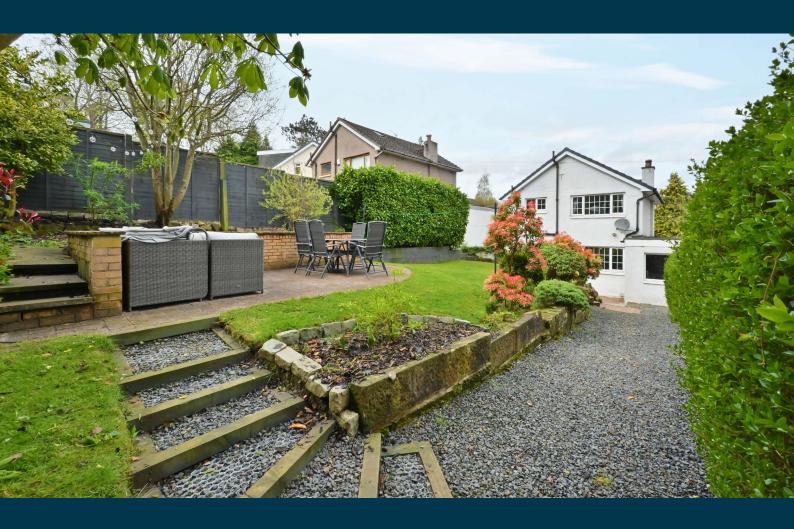

Out front, the stone chip driveway fronted by cherry blossom trees leads to a single garage, while the rear garden is designed for easy living, a tiered layout with mature shrubs, a neat lawn, and a patio area just right for outdoor dining. Fully enclosed, it's safe for kids and pets, with zero fuss.