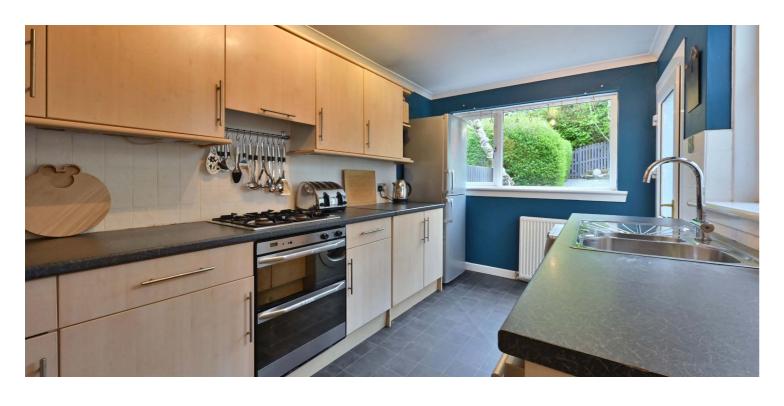

This spacious detached family home sits in one of Paisley's most sought-after areas, offering bright, flexible living spaces and a low-maintenance landscaped garden, perfect for busy families.

The practical layout kicks off with a welcoming entrance hall, complete with a handy shower room and under-stair storage. Up front, the lounge is a cosy retreat with its log-burning stove, while the rear of the house opens into a light-filled living/dining area that flows straight into the extended kitchen. Here, you'll find plenty of storage and worksurface space along with integrated oven/hob and a handy side door out to the garden.