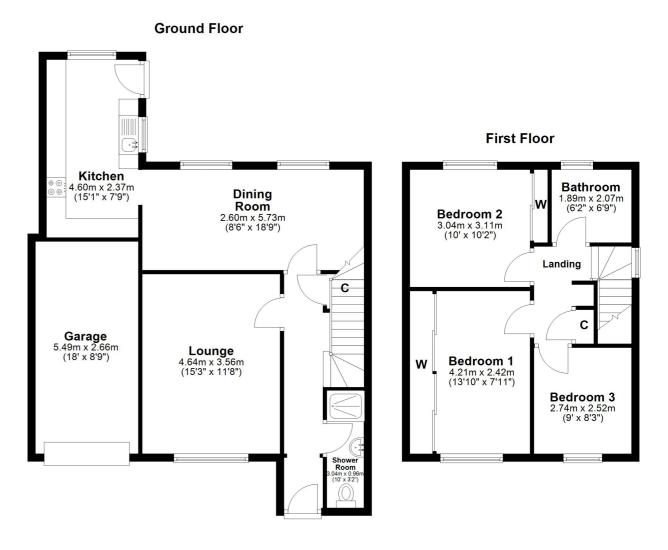

This spacious detached family home sits in one of Paisley's most sought-after areas, offering bright, flexible living spaces and a low-maintenance landscaped garden, perfect for busy families.

The practical layout kicks off with a welcoming entrance hall, complete with a handy shower room and under-stair storage. Up front, the lounge is a cosy retreat with its log-burning stove, while the rear of the house opens into a light-filled living/dining area that flows straight into the extended kitchen. Here, you'll find plenty of storage and worksurface space along with integrated oven/hob and a handy side door out to the garden.

Upstairs, the landing includes a useful linen closet, with three well-proportioned bedrooms and the family bathroom leading off. The principal bedroom boasts full-length mirror wardrobes, bedroom two comes with fitted mirrored storage, and bedroom three currently used as a home office, previously a double bedroom is well-proportioned and would make a great space for anyone. The family bathroom is stylish with its three-piece white suite and over-bath shower.

**BW2612** | Sat Nav: 23 Corsebar Crescent, Paisley, PA2 9QA

For the full home report visit www.corumproperty.co.uk

\* All measurements and distances are approximate Floorplans are for illustration purposes and may not be to scale.