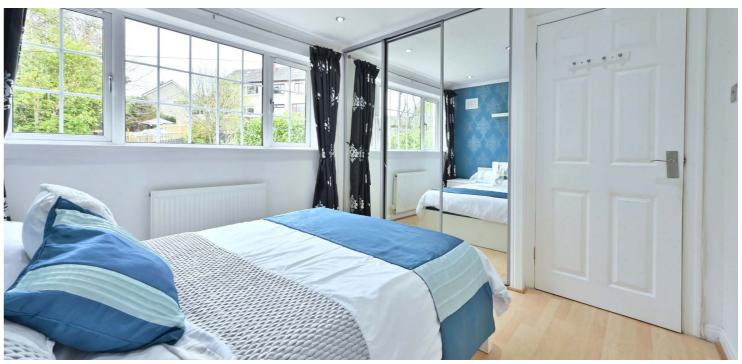

Upstairs, the landing includes a useful linen closet, with three well-proportioned bedrooms and the family bathroom leading off. The principal bedroom boasts full-length mirror wardrobes, bedroom two comes with fitted mirrored storage, and bedroom three currently used as a home office, previously a double bedroom is well-proportioned and would make a great space for anyone. The family bathroom is stylish with its three-piece white suite and over-bath shower.