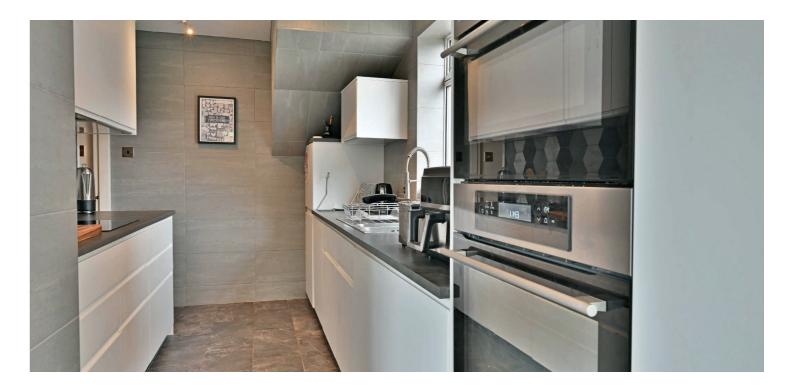

The modern fitted kitchen boasts an extensive range of stylish units, integrated appliances, and extends into the rear extension, a practical space ideal for laundry facilities with an rear garden access.