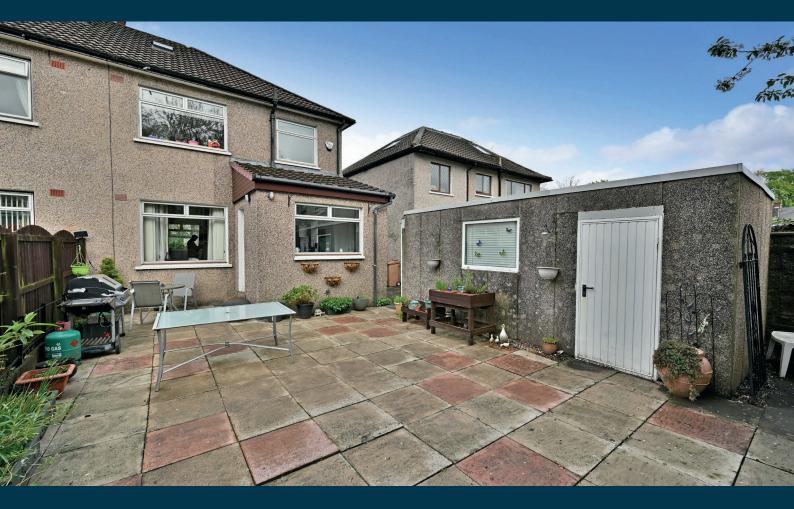

Additional features include a convenient attic access hatch, energy-efficient gas central heating, and double glazing throughout.

This charming property sits within private, low-maintenance gardens designed for effortless enjoyment. To the front, a spacious driveway provides ample parking for multiple vehicles and leads to a detached single garage. The rear garden offers a generous flagstone patio, perfect for al fresco dining and summer entertaining.