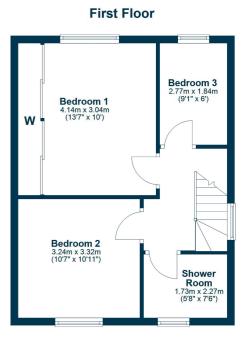

## A superb three-bedroom family home nestled in a highly sought after and well established residential area of Paisley.

The landing leads to three well-proportioned bedrooms and a contemporary tiled shower room. The generous master bedroom features floor-to-ceiling fitted wardrobes, offering ample storage, while the second double bedroom provides flexible space for family or guests. The third single bedroom, currently used as a home office, demonstrates the home's versatility.

BW2611 | Sat Nav: 21 Tantallon Drive, Paisley, PA2 9JT For the full home report visit **www.corumproperty.co.uk** \* All measurements and distances are approximate Floorplans are for illustration purposes and may not be to scale.