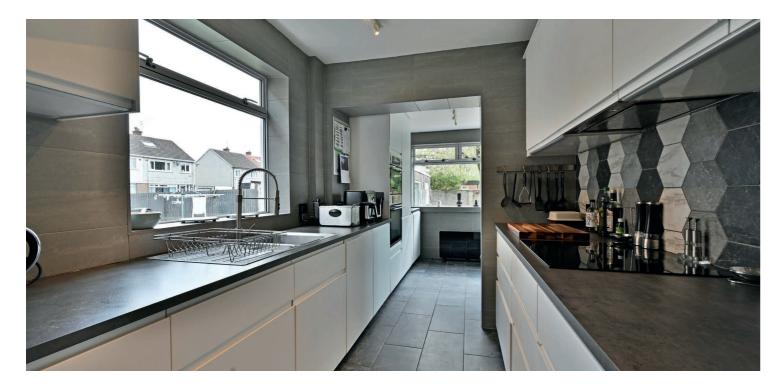

The modern fitted kitchen boasts an extensive range of stylish units, integrated appliances, and extends into the rear extension, a practical space ideal for laundry facilities with an rear garden access.