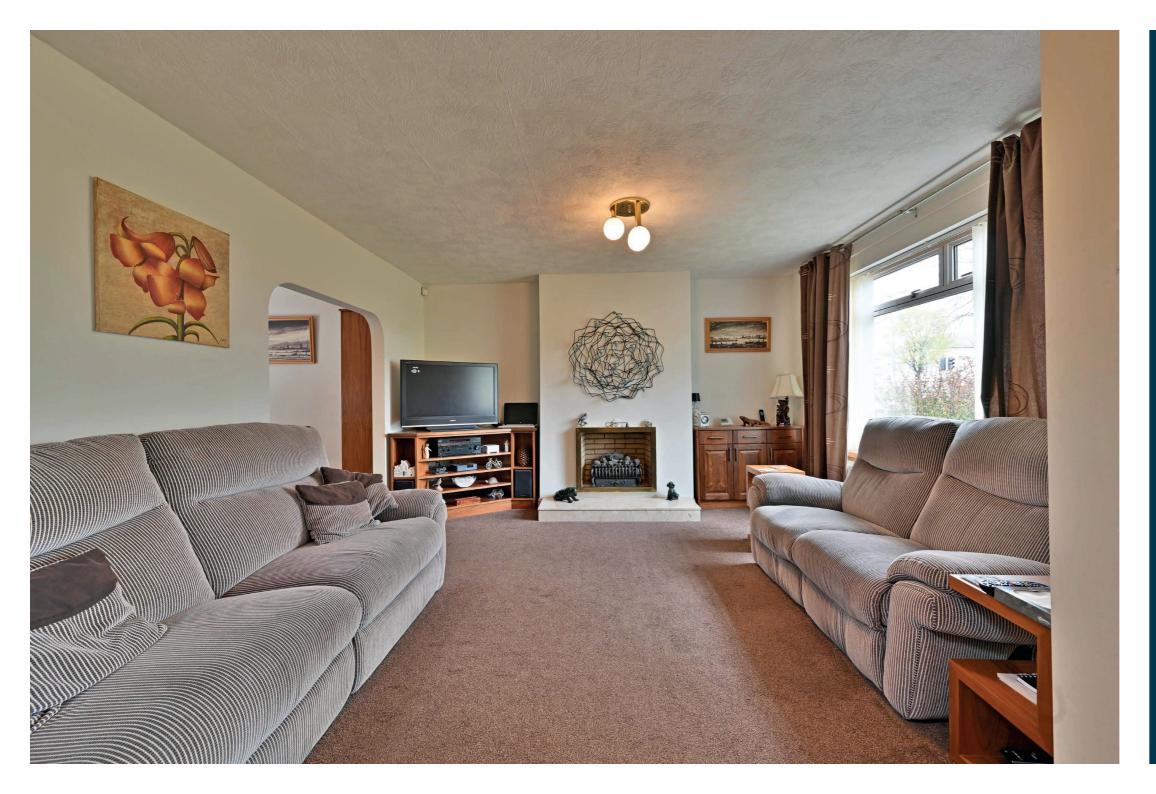

Access into a welcoming double-glazed entrance porch, leading to a bright and spacious formal lounge. This elegant room features a large front-facing window, filling the space with natural light, and flows seamlessly into the dining room in a semi openplan layout.