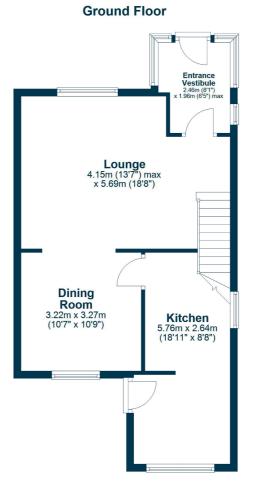

Access into a welcoming double-glazed entrance porch, leading to a bright and spacious formal lounge. This elegant room features a large front-facing window, filling the space with natural light, and flows seamlessly into the dining room in a semi openplan layout.

The modern fitted kitchen boasts an extensive range of stylish units, integrated appliances, and extends into the rear extension, a practical space ideal for laundry facilities with an rear garden access.

BW2611 | Sat Nav: 21 Tantallon Drive, Paisley, PA2 9JT For the full home report visit **www.corumproperty.co.uk** \* All measurements and distances are approximate Floorplans are for illustration purposes and may not be to scale.