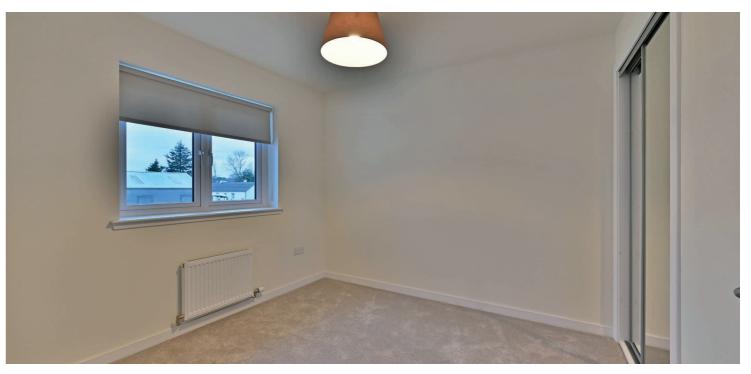

This modern home offers family accommodation of four principal apartments formed over two levels. The specification includes a gas fired central heating system supplemented with solar panels, double glazing, a modern range of fitted kitchen furniture, modern sanitary wear within the bathrooms and floor coverings. The accommodation comprises of a reception hallway with a cloakroom WC and a stair leading to the upper floor. The lounge is a well-proportioned apartment with under stairs storage. The kitchen is open plan to the dining room with a window and French doors to the landscaped rear garden. On the upper floor of the property there is a central hallway with a store cupboard. The main bedroom is positioned at the rear of the property and features a fitted wardrobe and an ensuite shower room. There are two further bedrooms, both with wardrobe storage and a bathroom.

## **First Floor**

BW2577 | Sat Nav: 8 Black Cart View, Linwood, PA3 3AN For the full home report visit **www.corumproperty.co.uk** \* All measurements and distances are approximate Floorplans are for illustration purposes and may not be to scale.