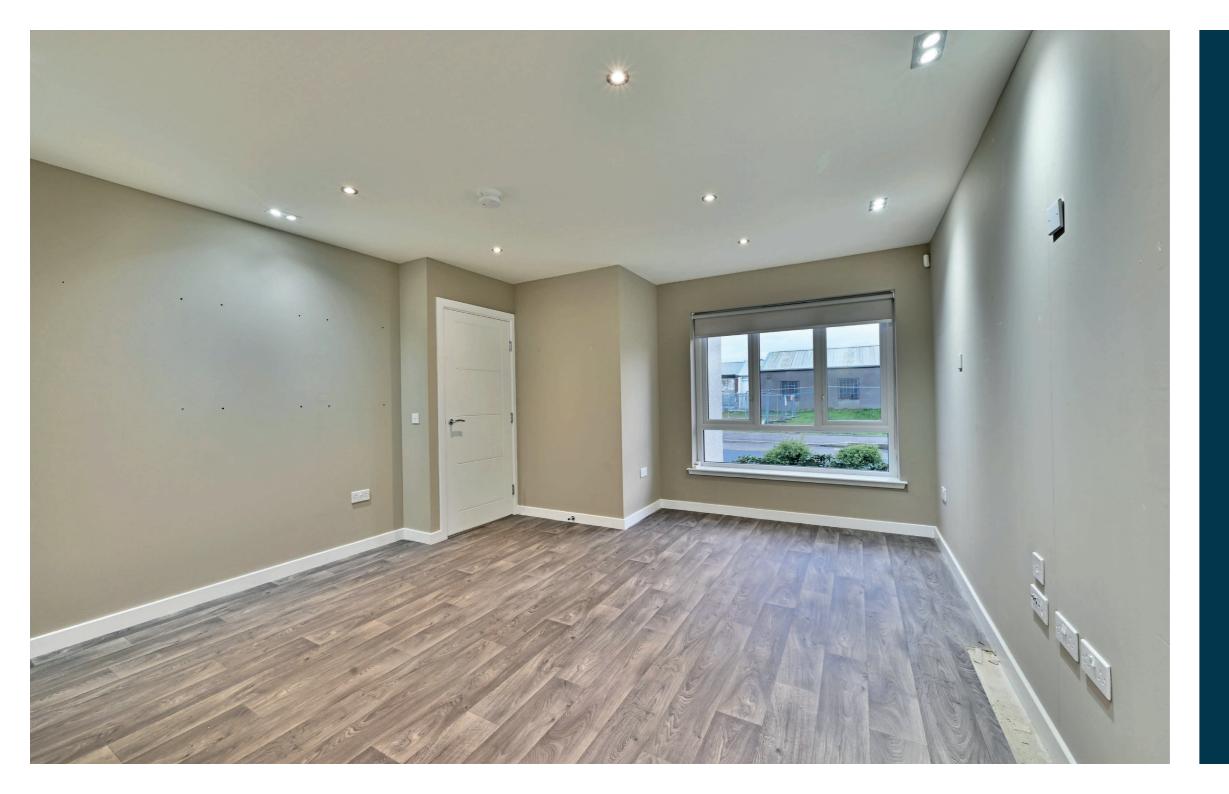

This modern home offers family accommodation of four principal apartments formed over two levels. The specification includes a gas fired central heating system supplemented with solar panels, double glazing, a modern range of fitted kitchen furniture, modern sanitary wear within the bathrooms and floor coverings. The accommodation comprises of a reception hallway with a cloakroom WC and a stair leading to the upper floor. The lounge is a well-proportioned apartment with under stairs storage. The kitchen is open plan to the dining room with a window and French doors to the landscaped rear garden. On the upper floor of the property there is a central hallway with a store cupboard. The main bedroom is positioned at the rear of the property and features a fitted wardrobe and an ensuite shower room. There are two further bedrooms, both with wardrobe storage and a bathroom.