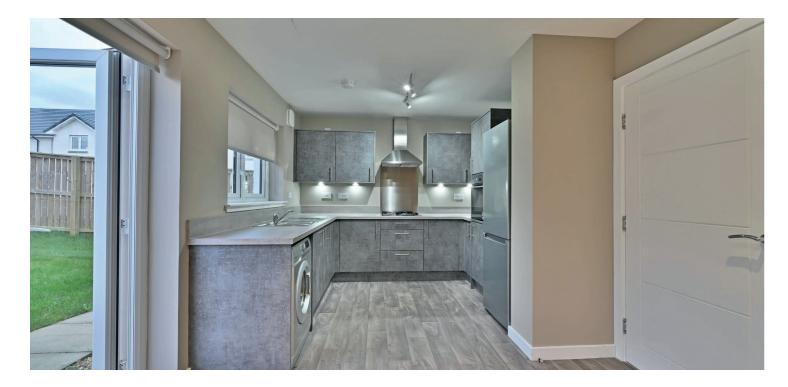

This modern home offers family accommodation of four principal apartments formed over two levels. The specification includes a gas fired central heating system supplemented with solar panels, double glazing, a modern range of fitted kitchen furniture, modern sanitary wear within the bathrooms and floor coverings. The accommodation comprises of a reception hallway with a cloakroom WC and a stair leading to the upper floor. The lounge is a well-proportioned apartment with under stairs storage. The kitchen is open plan to the dining room with a window and French doors to the landscaped rear garden. On the upper floor of the property there is a central hallway with a store cupboard. The main bedroom is positioned at the rear of the property and features a fitted wardrobe and an ensuite shower room. There are two further bedrooms, both with wardrobe storage and a bathroom.