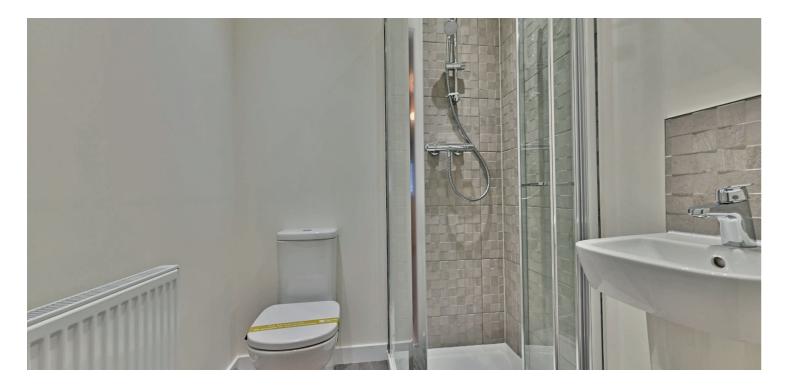

This modern home offers family accommodation of four principal apartments formed over two levels. The specification includes a gas fired central heating system supplemented with solar panels, double glazing, a modern range of fitted kitchen furniture, modern sanitary wear within the bathrooms and floor coverings. The accommodation comprises of a reception hallway with a cloakroom WC and a stair leading to the upper floor. The lounge is a well-proportioned apartment with under stairs storage. The kitchen is open plan to the dining room with a window and French doors to the landscaped rear garden. On the upper floor of the property there is a central hallway with a store cupboard. The main bedroom is positioned at the rear of the property and features a fitted wardrobe and an ensuite shower room. There are two further bedrooms, both with wardrobe storage and a bathroom.