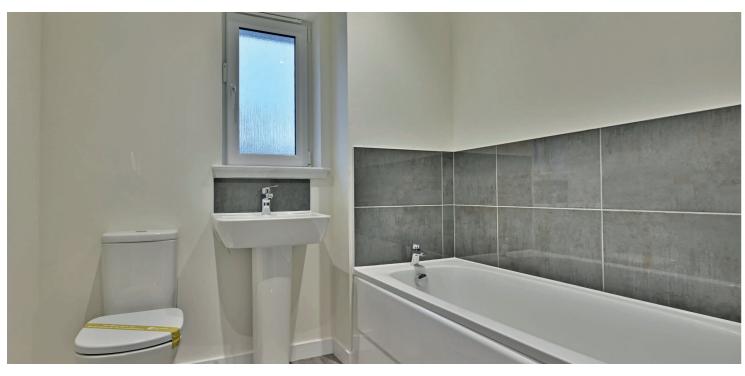

This modern home offers family accommodation of four principal apartments formed over two levels. The specification includes a gas fired central heating system supplemented with solar panels, double glazing, a modern range of fitted kitchen furniture, modern sanitary wear within the bathrooms and floor coverings. The accommodation comprises of a reception hallway with a cloakroom WC and a stair leading to the upper floor. The lounge is a well-proportioned apartment with under stairs storage. The kitchen is open plan to the dining room with a window and French doors to the landscaped rear garden. On the upper floor of the property there is a central hallway with a store cupboard. The main bedroom is positioned at the rear of the property and features a fitted wardrobe and an ensuite shower room. There are two further bedrooms, both with wardrobe storage and a bathroom.