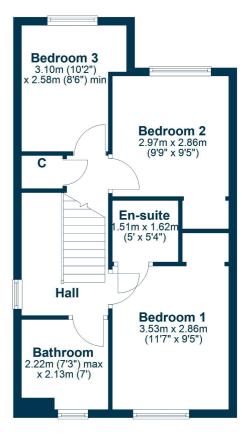

## **First Floor**

BW2577 | Sat Nav: 8 Black Cart View, Linwood, PA3 3AN For the full home report visit **www.corumproperty.co.uk** \* All measurements and distances are approximate Floorplans are for illustration purposes and may not be to scale.