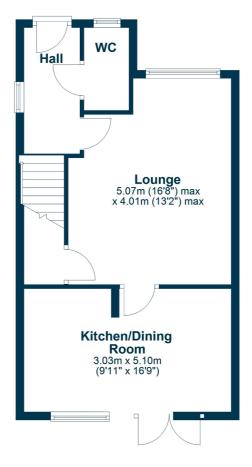

**Ground Floor** 

The town of Linwood has excellent road links to the A737 dual carriageway leading to Glasgow International Airport on the M8 motorway serving Glasow City centre. There are a variety of local shops including Tesco and Asda supermarkets and a Showcase cinema. The recently opened On-X sports centre has a swimming pool, gym, sports hall, and outdoor sports fields including an athletics track. Local schools include Our Lady of Peace and East Fulton Primary and St Benedicts and Linwood High schools.