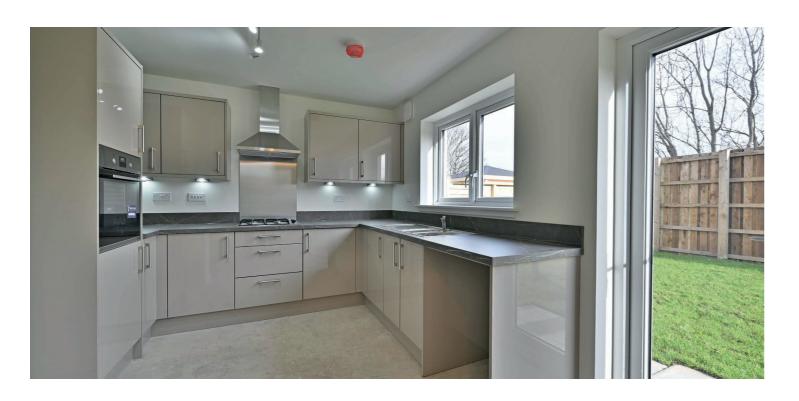

This modern home offers family accommodation of four principal apartments formed over two levels. The specification includes a gas fired central heating system supplemented with solar panels, double glazing, a modern range of fitted kitchen furniture and modern sanitary wear within the bathrooms. The accommodation comprises of a reception hallway with a cloakroom WC and a stair leading to the upper floor. The lounge is a well-proportioned apartment with under stairs storage. The kitchen is open plan to the dining room with a window and French doors to the landscaped rear garden. On the upper floor of the property there is a central hallway with a store cupboard. The main bedroom is positioned to the rear of the property and features a fitted wardrobe and an ensuite shower room. There are two further bedrooms both with wardrobe storage and a bathroom.