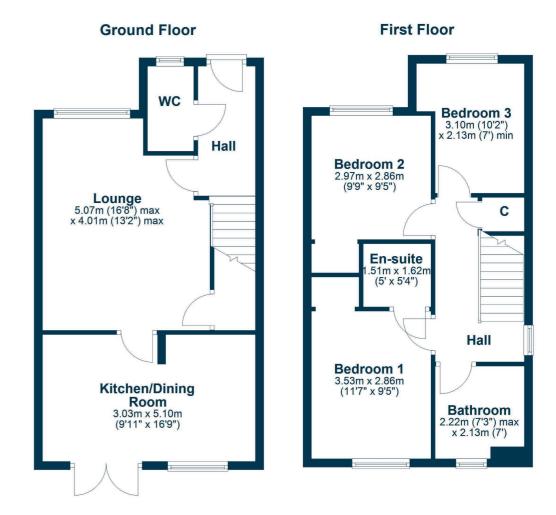

This modern home offers family accommodation of four principal apartments formed over two levels. The specification includes a gas fired central heating system supplemented with solar panels, double glazing, a modern range of fitted kitchen furniture and modern sanitary wear within the bathrooms. The accommodation comprises of a reception hallway with a cloakroom WC and a stair leading to the upper floor. The lounge is a well-proportioned apartment with under stairs storage. The kitchen is open plan to the dining room with a window and French doors to the landscaped rear garden. On the upper floor of the property there is a central hallway with a store cupboard. The main bedroom is positioned to the rear of the property and features a fitted wardrobe and an ensuite shower room. There are two further bedrooms both with wardrobe storage and a bathroom.