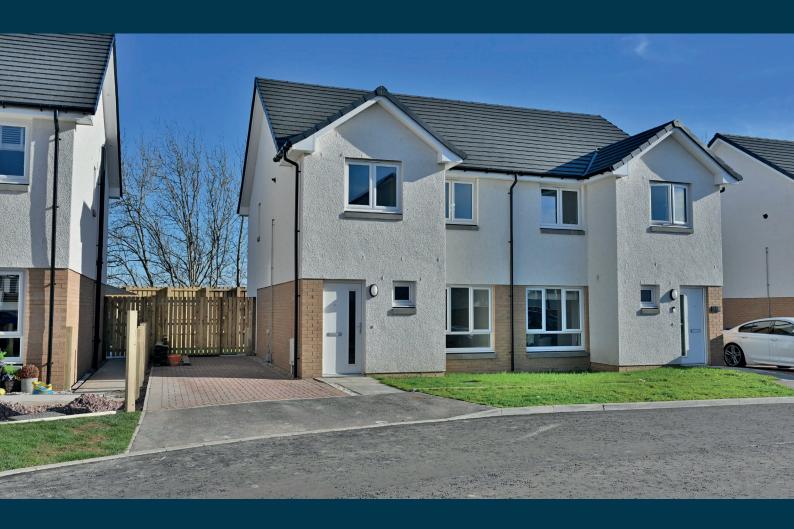

## 19 BLACK CART VIEW LINWOOD

www.corumproperty.co.uk

- 3 | BEDROOMS
- 3 | BATHROOMS
- 1 | PUBLIC ROOM

A new semi-detached home positioned within the Napier Grove residential development on the rural edges of Linwood within West Renfrewshire. This property has a pleasant setting in private gardens which include a monoblock driveway and a gate leading to the enclosed and turfed rear garden.

This modern home offers family accommodation of four principal apartments formed over two levels. The specification includes a gas fired central heating system supplemented with solar panels, double glazing, a modern range of fitted kitchen furniture and modern sanitary wear within the bathrooms. The accommodation comprises of a reception hallway with a cloakroom WC and a stair leading to the upper floor. The lounge is a well-proportioned apartment with under stairs storage. The kitchen is open plan to the dining room with a window and French doors to the landscaped rear garden. On the upper floor of the property there is a central hallway with a store cupboard. The main bedroom is positioned to the rear of the property and features a fitted wardrobe and an ensuite shower room. There are two further bedrooms both with wardrobe storage and a bathroom.