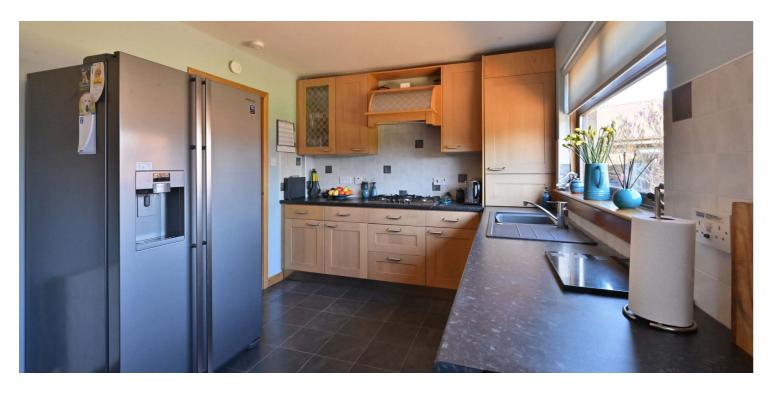

Inside, a welcoming reception hallway leads to a stunning open-plan lounge and dining area that stretches the full length of the home, an airy, light-filled space thanks to dual-aspect windows and impressive 27ft proportions. The kitchen features a full range of wall and base units, integrated appliances, and plenty of room for an American-style fridge/freezer.