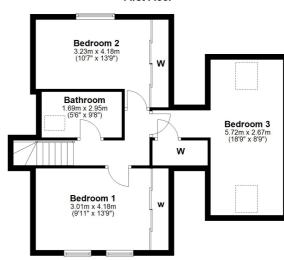

Upstairs, the landing gives way to three generously sized double bedrooms and a modern family bathroom. Bedroom one impresses with dual windows and full-width mirrored wardrobes, while the second bedroom enjoys garden views and sliding mirrored storage. Bedroom three is a standout, featuring Velux windows to the front and rear and excellent built-in storage.

## First Floor

Erskine is a popular town with good local shopping including The Bridgewater shopping centre. There is established local schooling including the newly built Park Mains Secondary School. Erskine has good road links to the Erskine Bridge, Glasgow airport and the M8 motorway network.