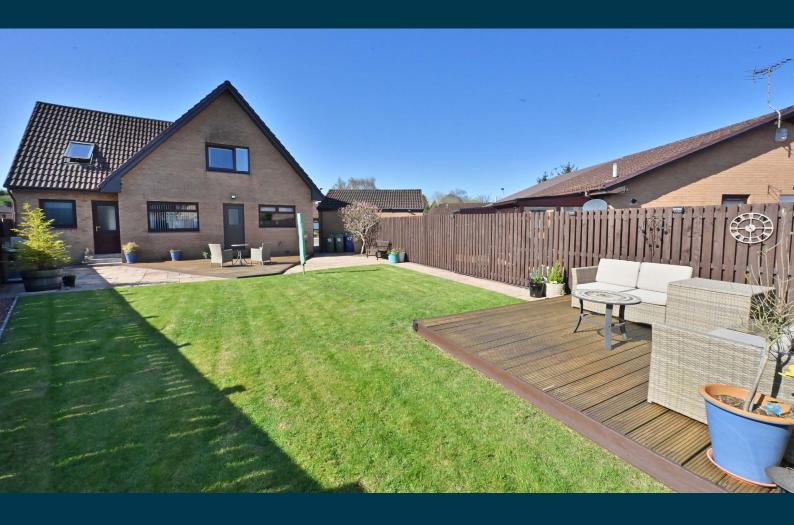

Outside, this home really shines. The beautifully landscaped rear garden is a true retreat, with a large patio and raised deck perfect for entertaining, a lush lawn, and two garden sheds styled as vintage VW campervans for a playful touch. A central sun deck provides a perfect spot for winding down with evening drinks. At the front, two separate driveways offer off-street parking for four vehicles, one leading to a detached garage.