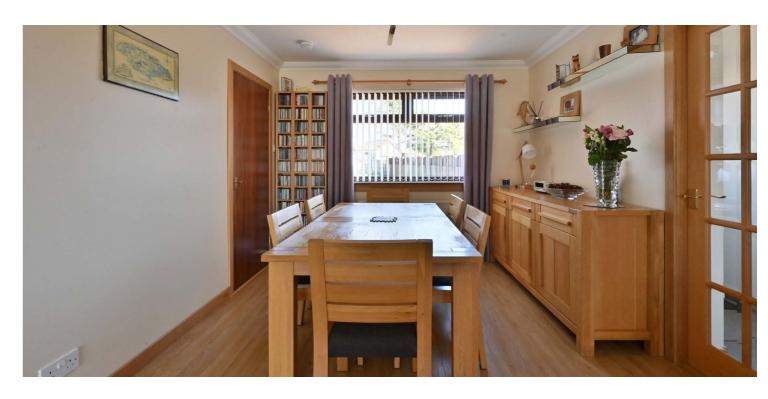

Inside, a welcoming reception hallway leads to a stunning open-plan lounge and dining area that stretches the full length of the home, an airy, light-filled space thanks to dual-aspect windows and impressive 27ft proportions. The kitchen features a full range of wall and base units, integrated appliances, and plenty of room for an American-style fridge/freezer.