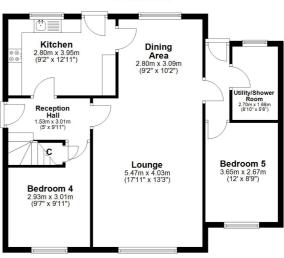

Inside, a welcoming reception hallway leads to a stunning open-plan lounge and dining area that stretches the full length of the home, an airy, light-filled space thanks to dual-aspect windows and impressive 27ft proportions. The kitchen features a full range of wall and base units, integrated appliances, and plenty of room for an American-style fridge/freezer.

The ground floor also includes a versatile fifth bedroom with access to understairs storage, and an incredible side extension that adds even more flexibility. Here, you'll find a stylish utility/shower room with a large walk-in shower, plus a fourth bedroom, offering the ideal setup for a private guest suite, home office, or self-contained annex.

## **Ground Floor**