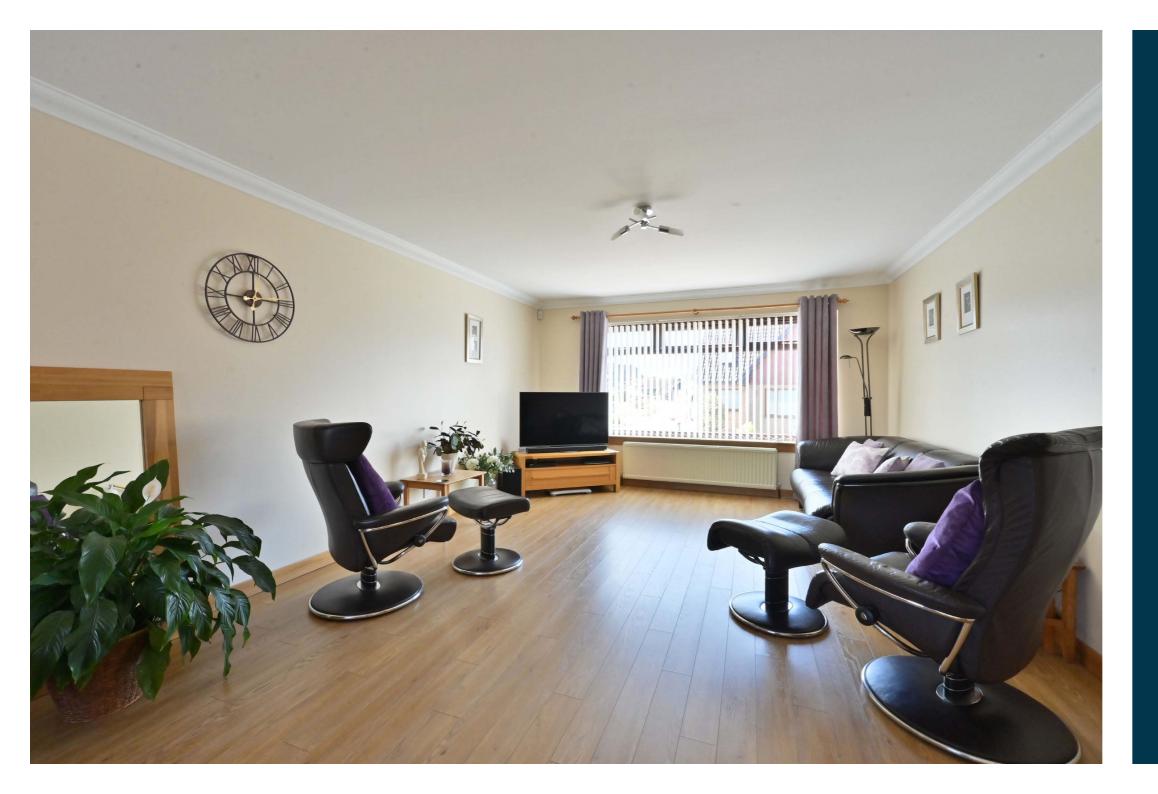

Inside, a welcoming reception hallway leads to a stunning open-plan lounge and dining area that stretches the full length of the home, an airy, light-filled space thanks to dual-aspect windows and impressive 27ft proportions. The kitchen features a full range of wall and base units, integrated appliances, and plenty of room for an American-style fridge/freezer.