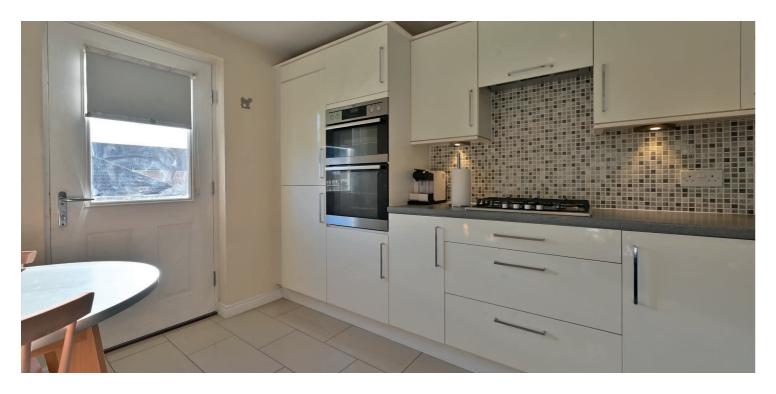

Located within one of the most popular pockets of Dargavel village this delightful "Chalmers" three-bedroom semi-detached home provides generous family living space over two levels.

Entry into front reception hall with cloak closet and W.C just off, the wonderful lounge provides French door access onto a raises rear patio, perfect for al fresco dining, the kitchen is equipped with a range of base and wall mounted units with integrated appliances throughout and further access to the rear garden grounds.