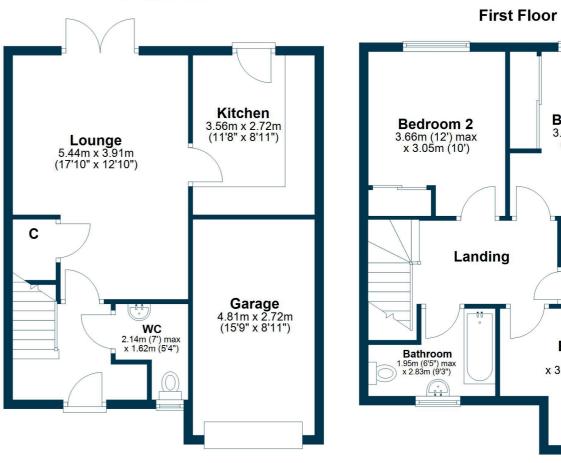

Located within one of the most popular pockets of Dargavel village this delightful "Chalmers" three-bedroom semi-detached home provides generous family living space over two levels.

Entry into front reception hall with cloak closet and W.C just off, the wonderful lounge provides French door access onto a raises rear patio, perfect for al fresco dining, the kitchen is equipped with a range of base and wall mounted units with integrated appliances throughout and further access to the rear garden grounds.

On the upper level a large landing allows access to three bedrooms, family bathroom and linen closet. The principle bedroom is a large double, it is fitted with sliding mirror wardrobes and a three-piece ensuite shower room. Bedroom two and three both double rooms, bedroom two boasting fitted wardrobes.

Further benefits include gas fired central heating system and double glazing throughout.

Externally, the front of the home is laid with monobloc driveway providing off street parking for multiple vehicles and leads to a single integral garage. Side access via gate to the rear garden which is laid to lawn with a raised patio area.

En-suite 1.86m (6'1") x 2.42m (7'11") max

For the full home report visit www.corumproperty.co.uk

\* All measurements and distances are approximate Floorplans are for illustration purposes and may not be to scale.