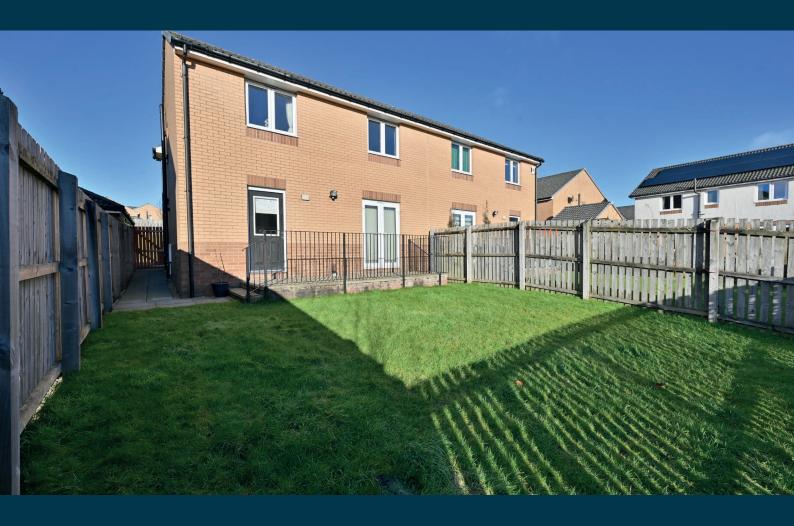

Further benefits include gas fired central heating system and double glazing throughout.

Externally, the front of the home is laid with monobloc driveway providing off street parking for multiple vehicles and leads to a single integral garage. Side access via gate to the rear garden which is laid to lawn with a raised patio area.