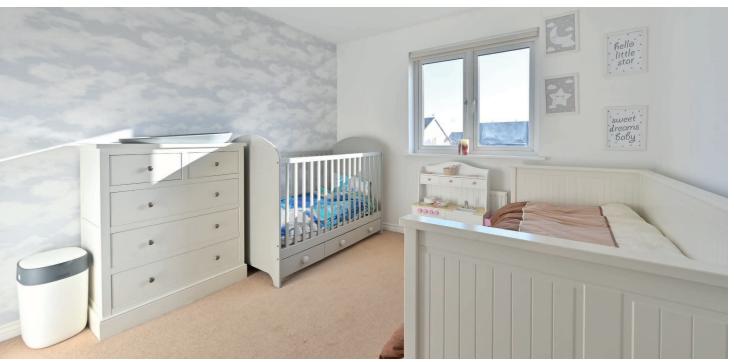

On the upper level a large landing allows access to three bedrooms, family bathroom and linen closet. The principle bedroom is a large double, it is fitted with sliding mirror wardrobes and a three-piece ensuite shower room. Bedroom two and three both double rooms, bedroom two boasting fitted wardrobes.