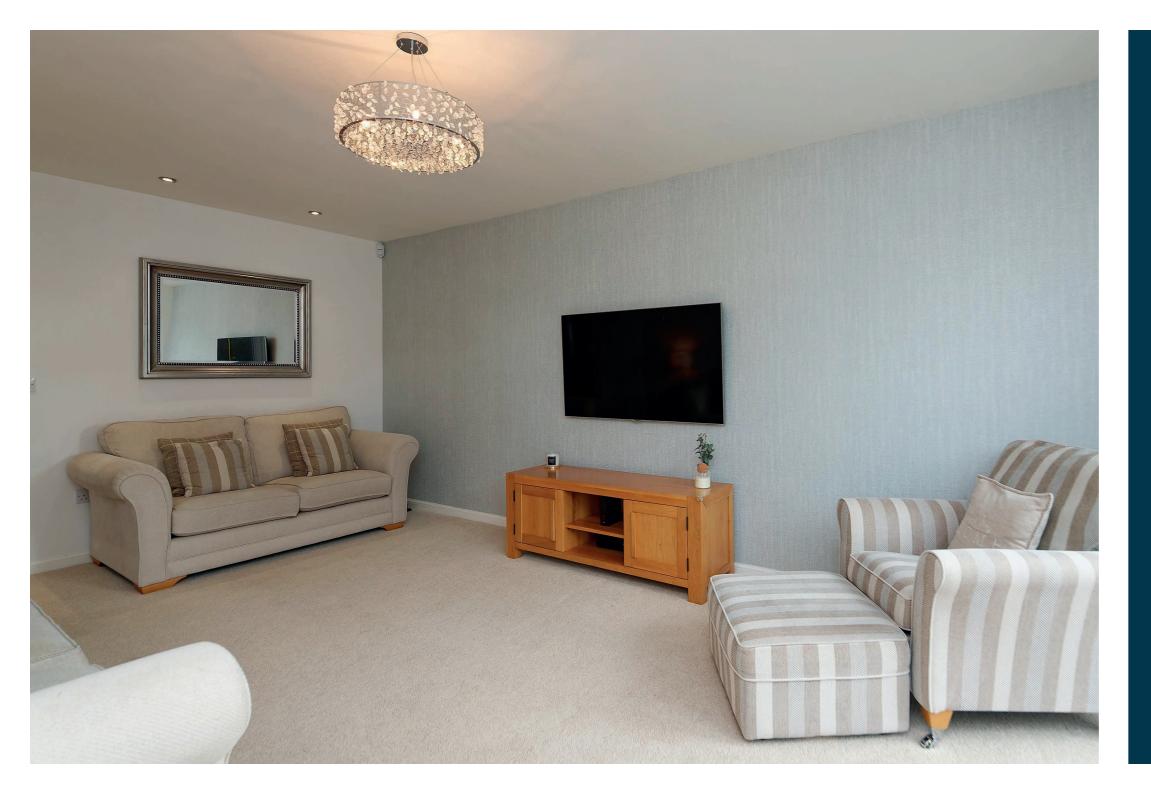

Access via canopied front entrance into the reception hallway providing access throughout the ground level as well as storage closet. The formal lounge to the rear of the home with French door access onto the rear garden grounds, front facing family/sitting room. The large kitchen diner to the rear is fitted with an excellent range of base and wall mounted units, complimentary worktop and a selection of integrated appliances throughout, French doors allow access to the garden. A separate utility suite just off the kitchen fitted with identical units provides access to the side of the home. Guest W.C and cloak closet just off the reception hall.