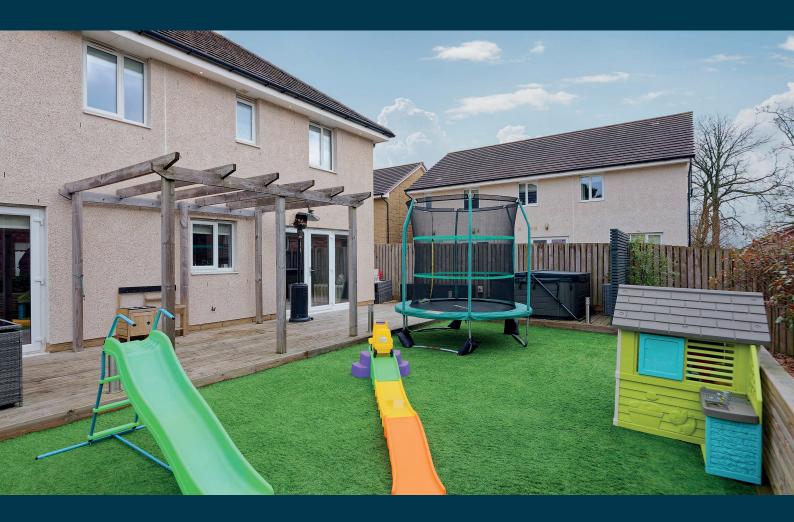

Externally the home sits within immaculate garden grounds, to the front a double monobloc driveway bordered by a sandstone wall, sided by laid lawn leads to the one detached double garage which the owner converted into a home office/gym with full length bi-folding doors. Side gated access to the rear garden which has been wonderfully landscaped, a large decking area provides an excellent space for al fresco dining, quality laid astroturf and a boarded planting bed with mature trees which provide privacy.