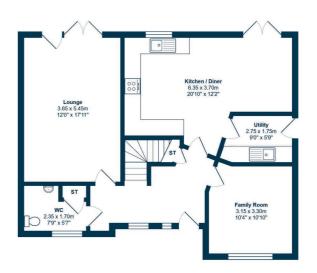

Access via canopied front entrance into the reception hallway providing access throughout the ground level as well as storage closet. The formal lounge to the rear of the home with French door access onto the rear garden grounds, front facing family/sitting room. The large kitchen diner to the rear is fitted with an excellent range of base and wall mounted units, complimentary worktop and a selection of integrated appliances throughout, French doors allow access to the garden. A separate utility suite just off the kitchen fitted with identical units provides access to the side of the home. Guest W.C and cloak closet just off the reception hall.