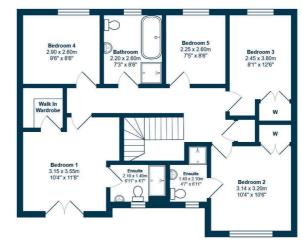

The upper level of the home provides five superb bedrooms and a family bathroom. The large upper landing provides access throughout as well as a useful linen closet. The principal bedroom boasts a walk-in wardrobe and generous ensuite shower room, bedroom two with a second ensuite and fitted wardrobes. Bedroom three provides fitted wardrobes, bedroom four and five both suitable double rooms. The family bathroom provides a four piece suite with separate shower unit.