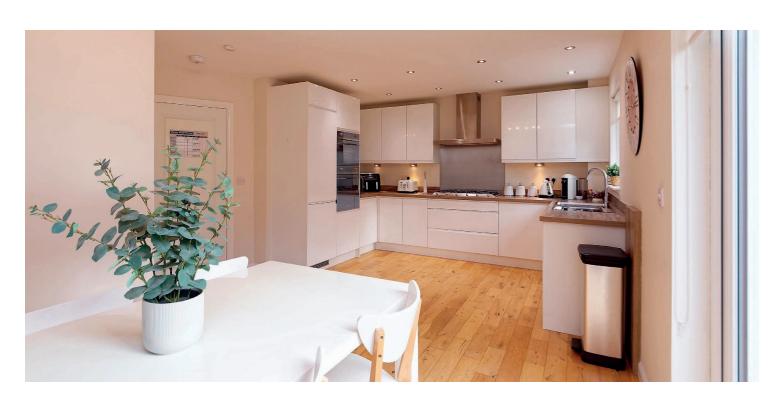

Access via canopied front entrance into the reception hallway providing access throughout the ground level as well as storage closet. The formal lounge to the rear of the home with French door access onto the rear garden grounds, front facing family/sitting room. The large kitchen diner to the rear is fitted with an excellent range of base and wall mounted units, complimentary worktop and a selection of integrated appliances throughout, French doors allow access to the garden. A separate utility suite just off the kitchen fitted with identical units provides access to the side of the home. Guest W.C and cloak closet just off the reception hall.