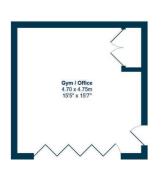

Externally the home sits within immaculate garden grounds, to the front a double monobloc driveway bordered by a sandstone wall, sided by laid lawn leads to the one detached double garage which the owner converted into a home office/gym with full length bi-folding doors. Side gated access to the rear garden which has been wonderfully landscaped, a large decking area provides an excellent space for al fresco dining, quality laid astroturf and a boarded planting bed with mature trees which provide privacy.