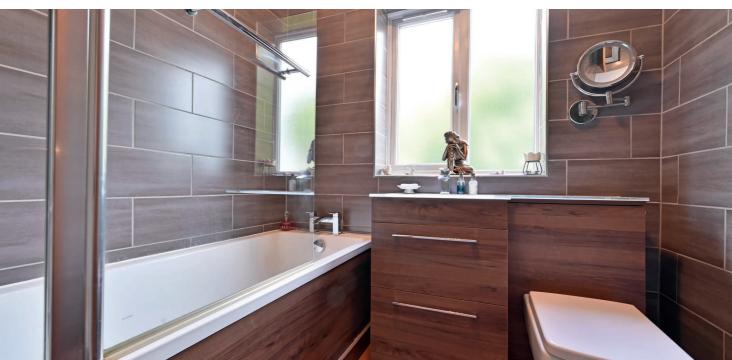

The upper level of the property has a central hallway providing access to two spacious double bedrooms and a large built in storage cupboard. The principal bedroom has a wall of fitted wardrobes and a sliding door leading into the en suite WC complete with modern sanitary wear and stylish fitted storage. Completing the accommodation is the bathroom which comprises a fitted bath with shower above, WC and wash hand basin.