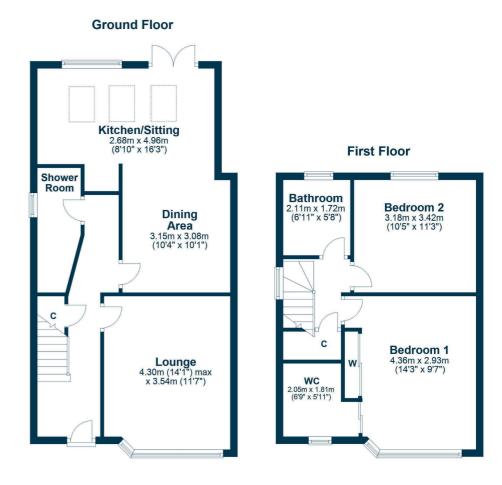

The internal accommodation comprises a reception hallway with stairs to the upper level adorned by timber balustrade with glass insert. To the front there is a beautifully presented formal lounge. To the rear is the heart of the home and is where the impressive kitchen/living/dining area can be found. This area is bathed in light from roof mounted Velux windows which illuminates the stylish fitted kitchen, contrasting work tops and quality integral appliances. There are doors leading from the kitchen into the rear garden. Completing the ground floor accommodation is the understairs WC which has been adapted to include a large walk in shower.

The upper level of the property has a central hallway providing access to two spacious double bedrooms and a large built in storage cupboard. The principal bedroom has a wall of fitted wardrobes and a sliding door leading into the en suite WC complete with modern sanitary wear and stylish fitted storage. Completing the accommodation is the bathroom which comprises a fitted bath with shower above, WC and wash hand basin.

BW2530 | Sat Nav: 4 Castle Avenue, Elderslie, PA5 9QS

For the full home report visit www.corumproperty.co.uk

\* All measurements and distances are approximate Floorplans are for illustration purposes and may not be to scale.