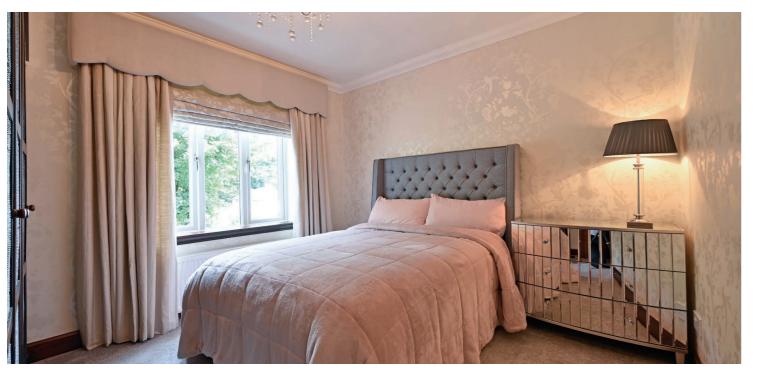

The upper level of the property has a central hallway providing access to two spacious double bedrooms and a large built in storage cupboard. The principal bedroom has a wall of fitted wardrobes and a sliding door leading into the en suite WC complete with modern sanitary wear and stylish fitted storage. Completing the accommodation is the bathroom which comprises a fitted bath with shower above, WC and wash hand basin.