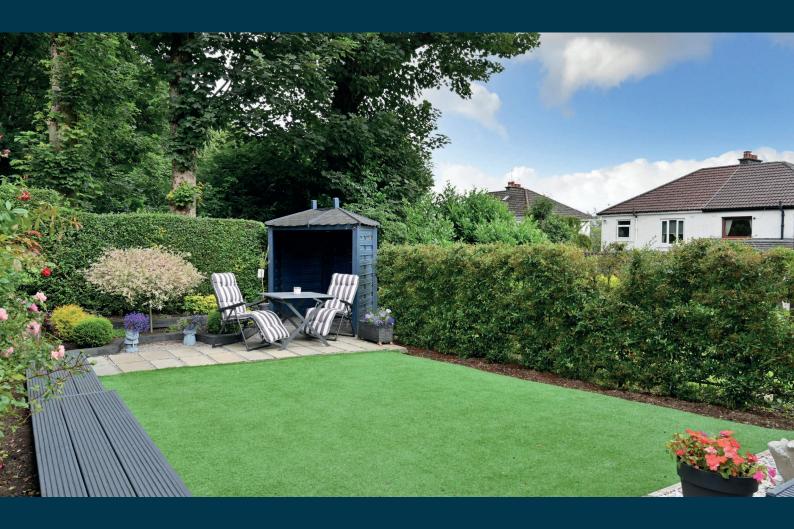

The property occupies a spacious, manicured plot with an extensive stone chip driveway leading to a detached timber garage. The rear garden is particularly private as it backs on to woodland. It features a raised deck, central artificial lawn, and a patio area thereafter.