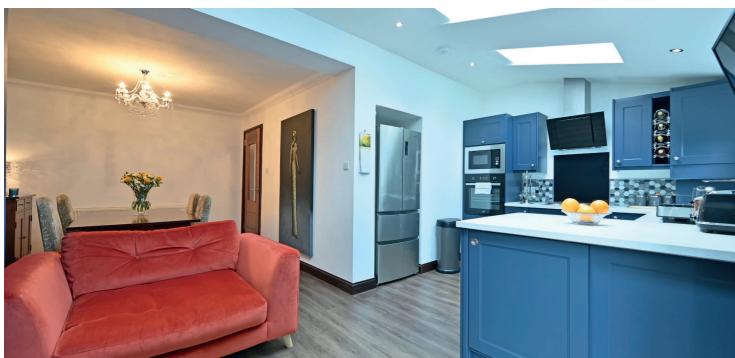

The internal accommodation comprises a reception hallway with stairs to the upper level adorned by timber balustrade with glass insert. To the front there is a beautifully presented formal lounge. To the rear is the heart of the home and is where the impressive kitchen/living/dining area can be found. This area is bathed in light from roof mounted Velux windows which illuminates the stylish fitted kitchen, contrasting work tops and quality integral appliances. There are doors leading from the kitchen into the rear garden. Completing the ground floor accommodation is the understairs WC which has been adapted to include a large walk in shower.