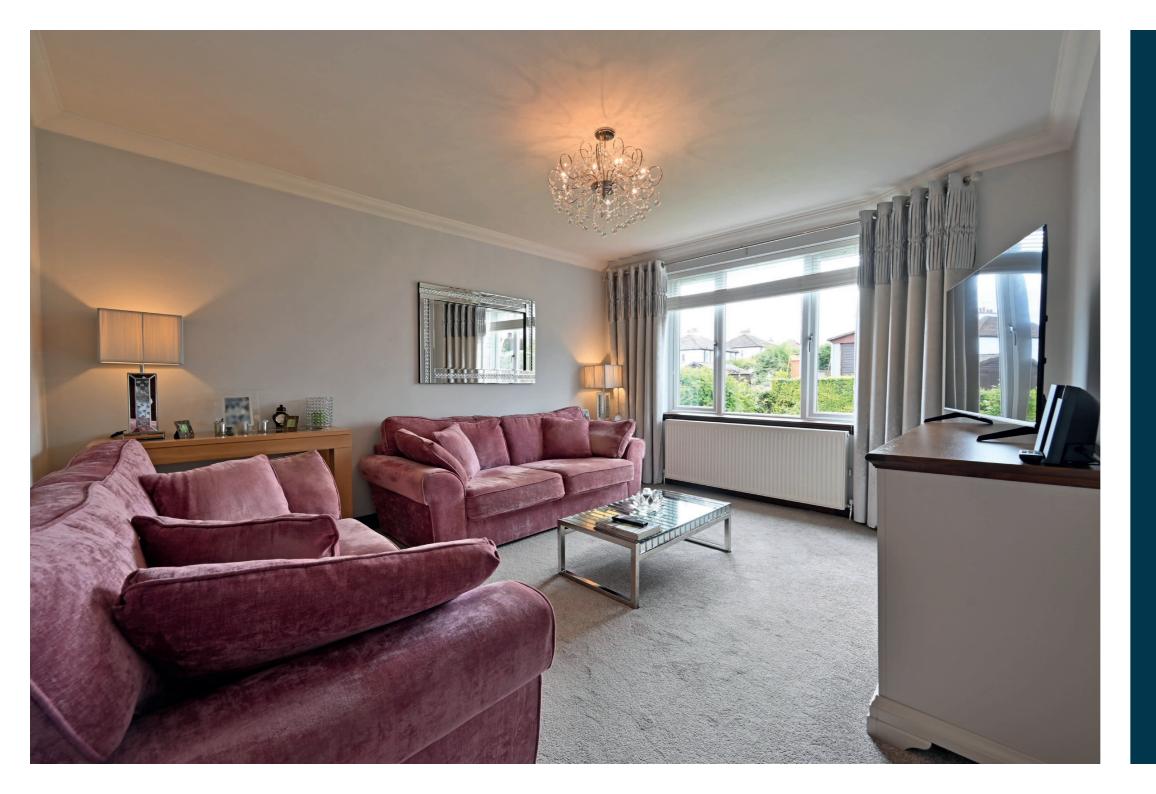

The internal accommodation comprises a reception hallway with stairs to the upper level adorned by timber balustrade with glass insert. To the front there is a beautifully presented formal lounge. To the rear is the heart of the home and is where the impressive kitchen/living/dining area can be found. This area is bathed in light from roof mounted Velux windows which illuminates the stylish fitted kitchen, contrasting work tops and quality integral appliances. There are doors leading from the kitchen into the rear garden. Completing the ground floor accommodation is the understairs WC which has been adapted to include a large walk in shower.