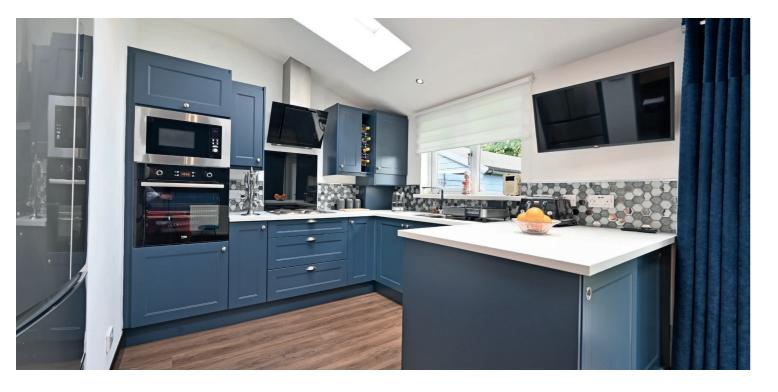

The internal accommodation comprises a reception hallway with stairs to the upper level adorned by timber balustrade with glass insert. To the front there is a beautifully presented formal lounge. To the rear is the heart of the home and is where the impressive kitchen/living/dining area can be found. This area is bathed in light from roof mounted Velux windows which illuminates the stylish fitted kitchen, contrasting work tops and quality integral appliances. There are doors leading from the kitchen into the rear garden. Completing the ground floor accommodation is the understairs WC which has been adapted to include a large walk in shower.