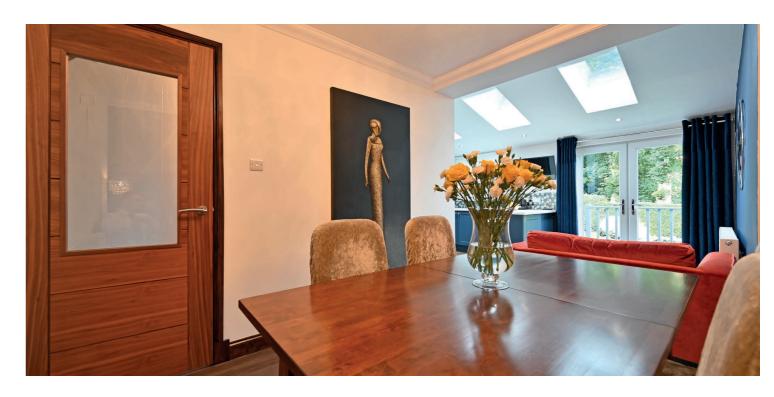

The internal accommodation comprises a reception hallway with stairs to the upper level adorned by timber balustrade with glass insert. To the front there is a beautifully presented formal lounge. To the rear is the heart of the home and is where the impressive kitchen/living/dining area can be found. This area is bathed in light from roof mounted Velux windows which illuminates the stylish fitted kitchen, contrasting work tops and quality integral appliances. There are doors leading from the kitchen into the rear garden. Completing the ground floor accommodation is the understairs WC which has been adapted to include a large walk in shower.