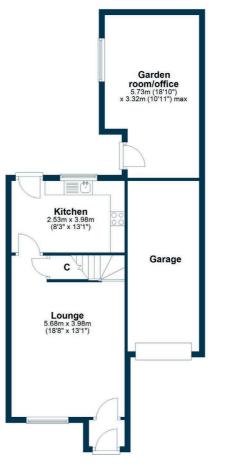

First Floor

**Sat Nav:** 9 Umachan, Erskine, PA8 7FG

BW2562

\*All measurements and distances are approximate.
Floorplans are for illustration purposes and may
not be to scale.

For the full home report visit www.corumproperty.co.uk