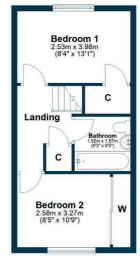

First Floor

**Sat Nav:** 9 Umachan, Erskine, PA8 7FG

BW2562

\*All measurements and distances are approximate.
Floorplans are for illustration purposes and may
not be to scale.

For the full home report visit www.corumproperty.co.uk