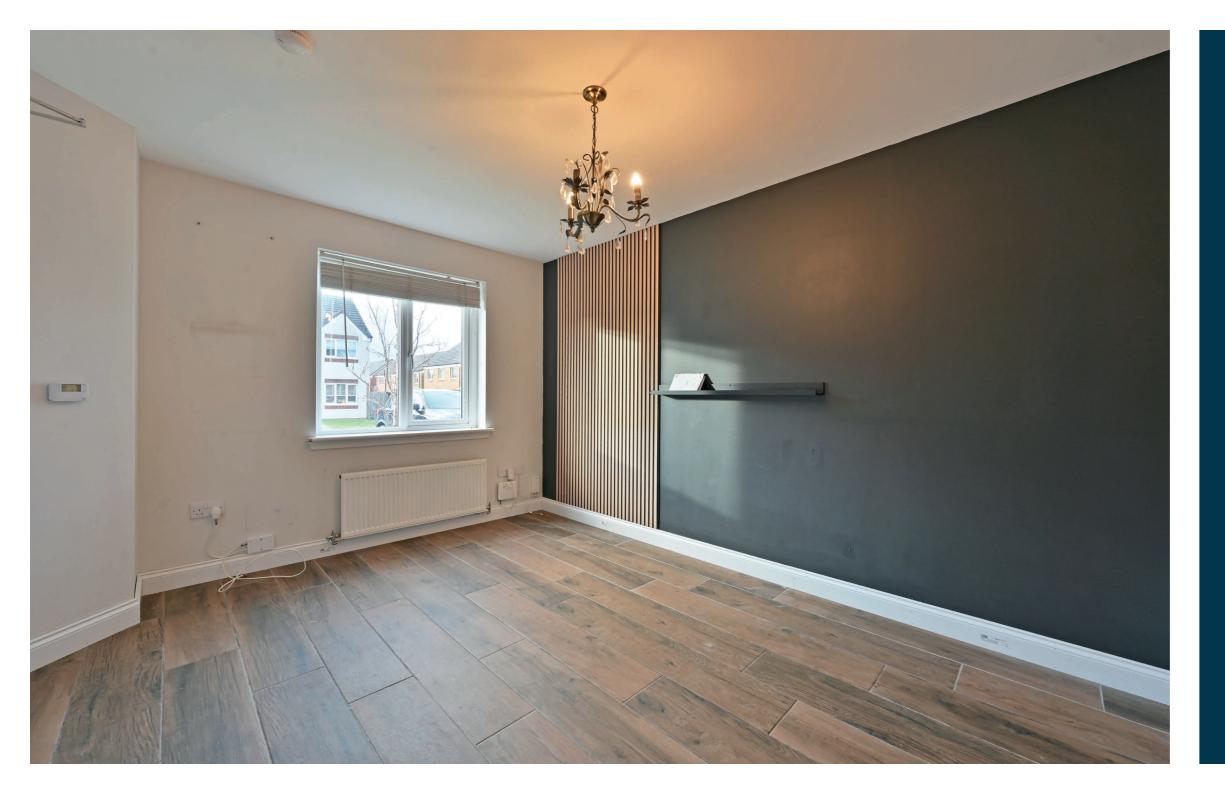

The principal bedroom is on the top floor, it is a superbly generous room with extensively large sliding wardrobes, Velux windows flood light in, a top landing and door allows it to be closed of to the rest of the home.