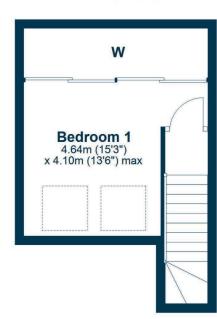

## **Second Floor**

Bishopton is a popular village in West Renfrewshire with ongoing extensive development at Dargavel Village with the modern Dargavel primary school and local shops. The original village contains Bishopton primary school and secondary schooling can be found in nearby Erskine.

The principal bedroom is on the top floor, it is a superbly generous room with extensively large sliding wardrobes, Velux windows flood light in, a top landing and door allows it to be closed of to the rest of the home.