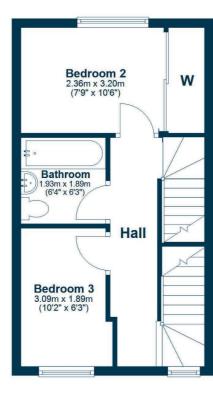

## **First Floor**

The mid-level comprises two bedrooms and the family bathroom, bedroom two is a generous double room with large fitted sliding mirror wardrobes, bedroom three a sizable single room. The family bathroom is fitted with a three-piece white suite including an over bath shower.