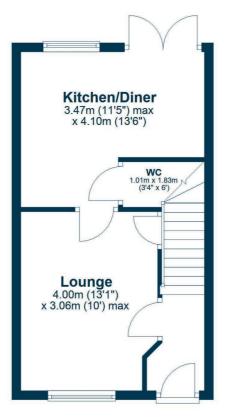

## **Ground Floor**

Build by Persimmon Homes the "Brodick" is a spacious threebedroom family home with accommodation spread over three levels.

Accommodation comprises entrance hall with staircase to the mid-level, front facing lounge with under stair closet storage, open plan kitchen diner to the rear with W.C just off. The kitchen provides a range of base and wall mounted units with integrated appliances, the dining area provides direct access to the rear garden via French doors.