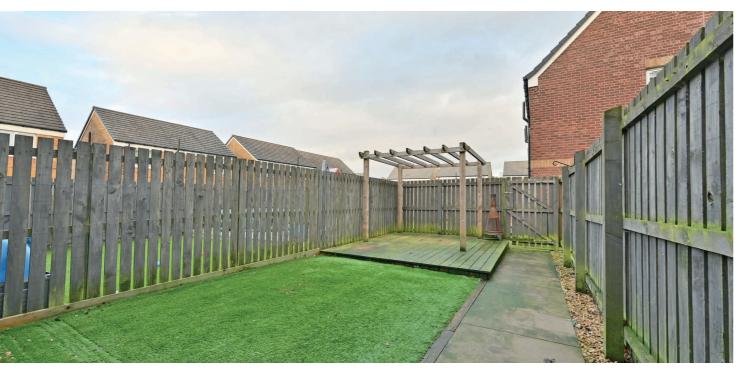

Externally, to the front, there is a small garden laid to lawn and resident parking spaces where this home has two allocated spaces directly in front of the home. To the rear, the garden has been landscaped, laid with astro turf, a large deck area to the back, gated access to a pathway which guides you round to the front of the property.