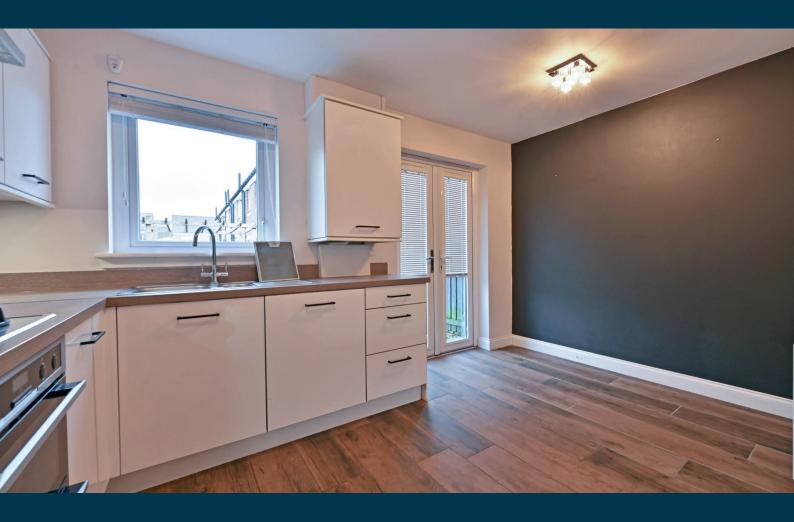

Build by Persimmon Homes the "Brodick" is a spacious threebedroom family home with accommodation spread over three levels.

Accommodation comprises entrance hall with staircase to the mid-level, front facing lounge with under stair closet storage, open plan kitchen diner to the rear with W.C just off. The kitchen provides a range of base and wall mounted units with integrated appliances, the dining area provides direct access to the rear garden via French doors.