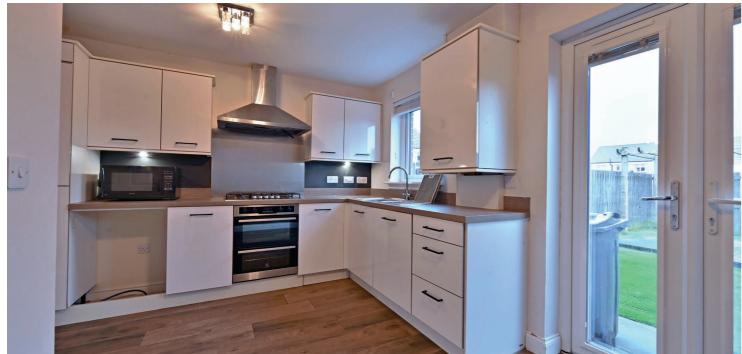

Build by Persimmon Homes the "Brodick" is a spacious threebedroom family home with accommodation spread over three levels.

Accommodation comprises entrance hall with staircase to the mid-level, front facing lounge with under stair closet storage, open plan kitchen diner to the rear with W.C just off. The kitchen provides a range of base and wall mounted units with integrated appliances, the dining area provides direct access to the rear garden via French doors.