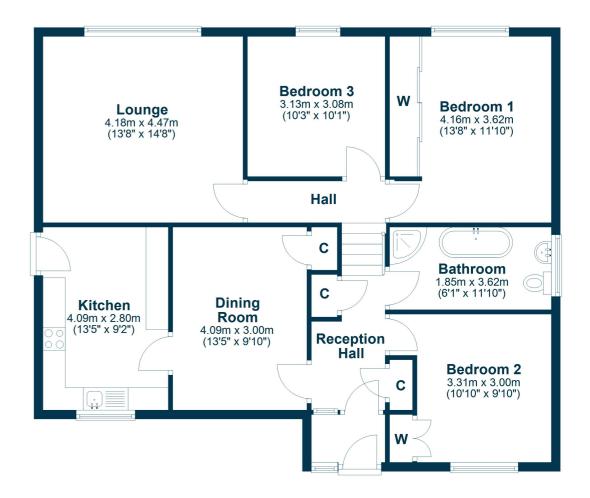

This wonderful detached bungalow, located in one of Erskine's most desired addresses enjoys a large corner plot, detached garage and exciting views to the rear. Providing spacious accommodation with three bedrooms spread over a split level layout.

Internal accommodation comprises, entrance vestibule in to reception hallway with cloak closet just off. Front facing, formal dining room into a well equipped kitchen, fitted with a range of base and wall mounted units, integrated appliances and under cabinet downlights, direct access to the rear garden grounds via the kitchen. Also on the upper level, Bedroom two with fitted wardrobe space. The fully tiled bathroom provides a gorgeous four piece suite with free standing bathtub and walk in shower unit.

On the lower level the rear facing lounge offers commanding views over to "The Slacks" on the north side of the River Clyde. The principal bedroom is fitted with a range of storage, with a bed surround and sliding mirror wardrobes, Bedroom three is a suitable double room.

BW2547 | Sat Nav: 87 Turnhill Drive, Erskine, PA8 7AY

For the full home report visit www.corumproperty.co.uk

\* All measurements and distances are approximate Floorplans are for illustration purposes and may not be to scale.