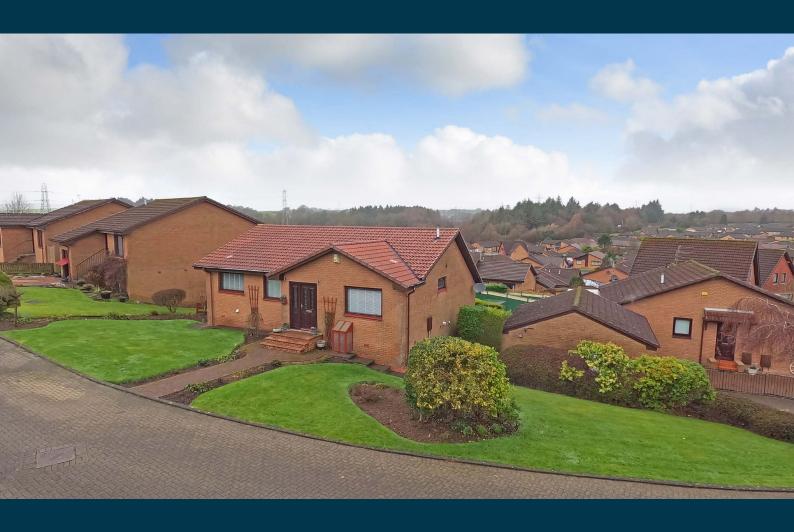

## 87 TURNHILL DRIVE

ERSKINE

www.corumproperty.co.uk

- 3 | BEDROOMS
- 1 | BATHROOM
- 2 | PUBLIC ROOMS

Enjoying a large corner plot, uninterrupted views to the rear and a highly desirable Erskine address, this three bedroom detached home is presented to the market in wonderful condition.

This wonderful detached bungalow, located in one of Erskine's most desired addresses enjoys a large corner plot, detached garage and exciting views to the rear. Providing spacious accommodation with three bedrooms spread over a split level layout.

The home further benefits from a gas fired central heating system, double glazing throughout, a floored, shelved and lit loft space and a nearly new roof.

Externally the home boasts a fabulous corner plot, with extensive laid lawn to the front accented by numerous Rose beds, shrubbery and monobloc pathway to the front entrance. To the side of the home, the driveway provides private parking for multiple vehicles and leads to a detached single garage. To the rear the garden provides a slabbed patio to the rear of the home, central laid lawn and an additional patio area to the back. Numerous flower beds and mature shrubbery lining the side.