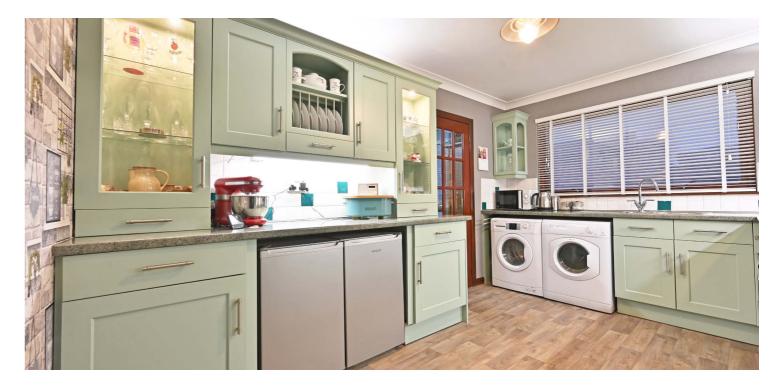

Internal accommodation comprises, entrance vestibule in to reception hallway with cloak closet just off. Front facing, formal dining room into a well equipped kitchen, fitted with a range of base and wall mounted units, integrated appliances and under cabinet downlights, direct access to the rear garden grounds via the kitchen. Also on the upper level, Bedroom two with fitted wardrobe space. The fully tiled bathroom provides a gorgeous four piece suite with free standing bathtub and walk in shower unit.