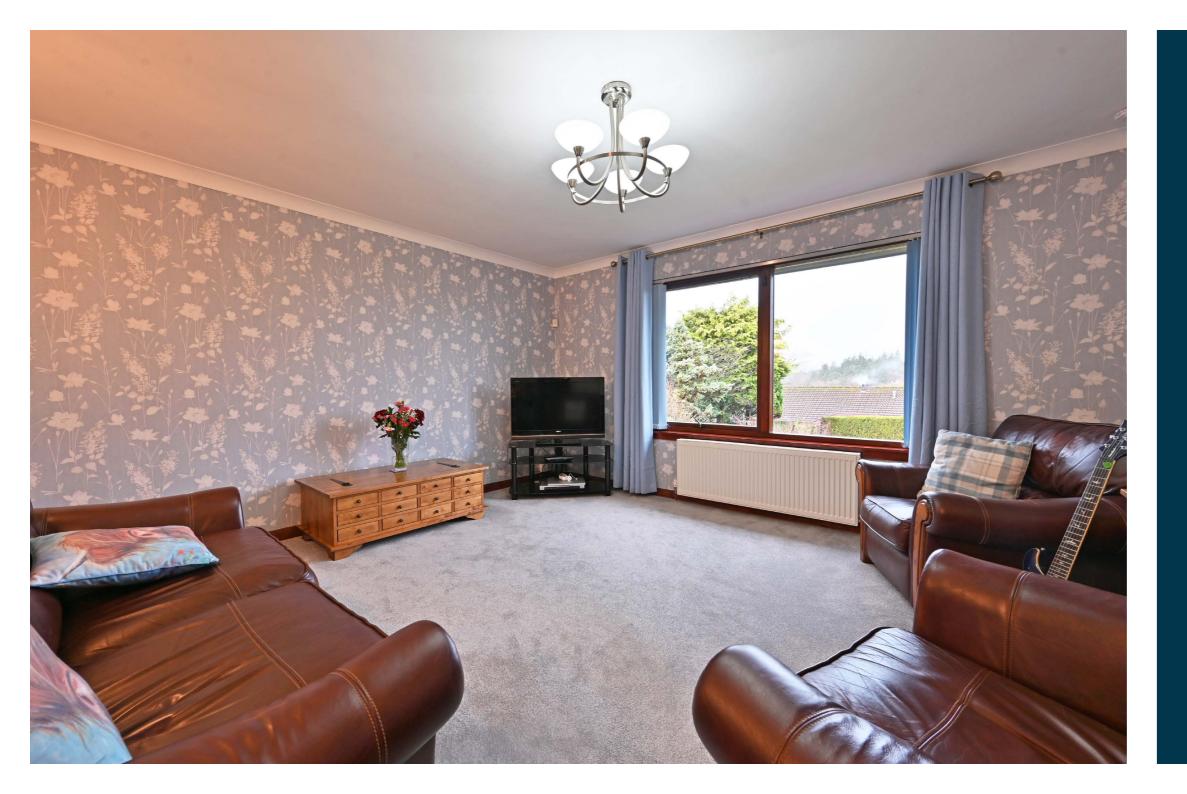

On the lower level the rear facing lounge offers commanding views over to "The Slacks" on the north side of the River Clyde. The principal bedroom is fitted with a range of storage, with a bed surround and sliding mirror wardrobes, Bedroom three is a suitable double room.