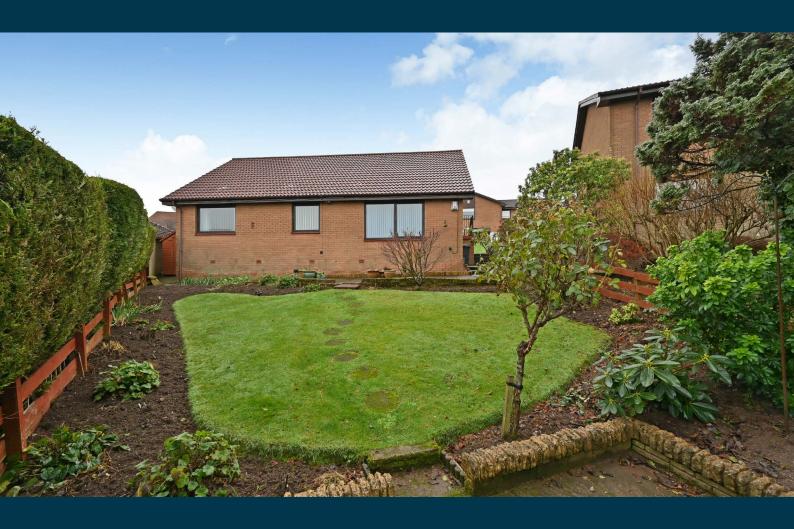

The home further benefits from a gas fired central heating system, double glazing throughout, a floored, shelved and lit loft space and a nearly new roof.

Externally the home boasts a fabulous corner plot, with extensive laid lawn to the front accented by numerous Rose beds, shrubbery and monobloc pathway to the front entrance. To the side of the home, the driveway provides private parking for multiple vehicles and leads to a detached single garage. To the rear the garden provides a slabbed patio to the rear of the home, central laid lawn and an additional patio area to the back. Numerous flower beds and mature shrubbery lining the side.