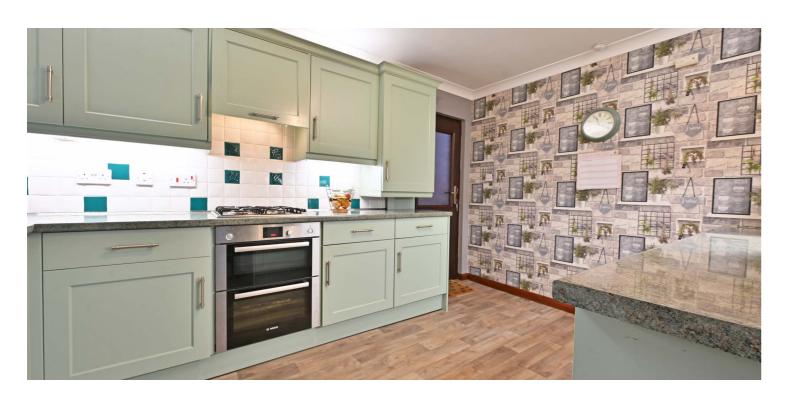

Internal accommodation comprises, entrance vestibule in to reception hallway with cloak closet just off. Front facing, formal dining room into a well equipped kitchen, fitted with a range of base and wall mounted units, integrated appliances and under cabinet downlights, direct access to the rear garden grounds via the kitchen. Also on the upper level, Bedroom two with fitted wardrobe space. The fully tiled bathroom provides a gorgeous four piece suite with free standing bathtub and walk in shower unit.