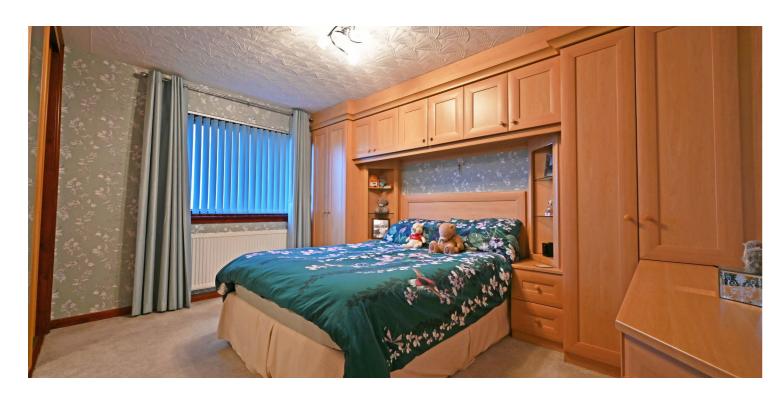

On the lower level the rear facing lounge offers commanding views over to "The Slacks" on the north side of the River Clyde. The principal bedroom is fitted with a range of storage, with a bed surround and sliding mirror wardrobes, Bedroom three is a suitable double room.