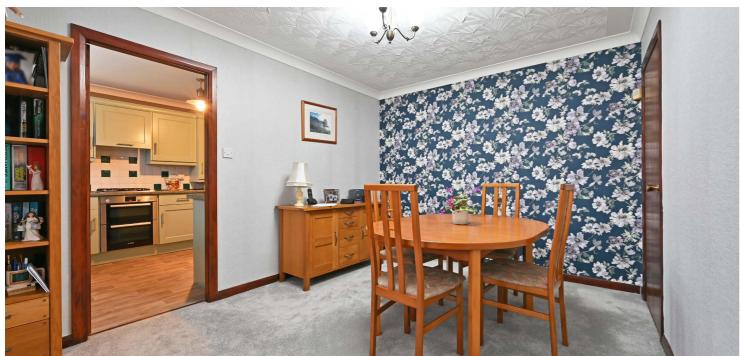

Internal accommodation comprises, entrance vestibule in to reception hallway with cloak closet just off. Front facing, formal dining room into a well equipped kitchen, fitted with a range of base and wall mounted units, integrated appliances and under cabinet downlights, direct access to the rear garden grounds via the kitchen. Also on the upper level, Bedroom two with fitted wardrobe space. The fully tiled bathroom provides a gorgeous four piece suite with free standing bathtub and walk in shower unit.