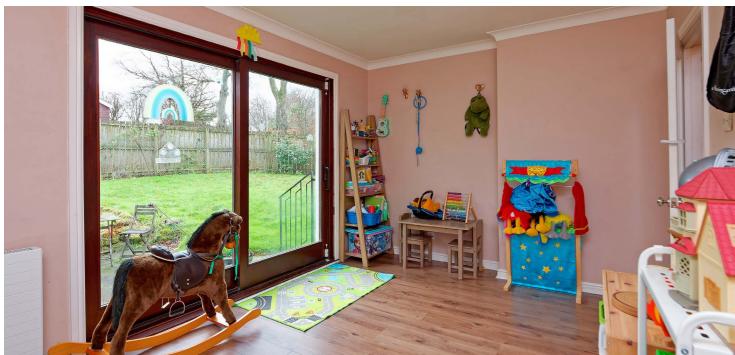

Entry into a large central reception hallway with staircase to the upper level, cloak space and guest W.C. The open plan kitchen diner is an exceptional space, originally an attached double garage the space was professionally converted into a contemporary kitchen with open views of countryside to the front, lifted ceiling with double skylight formation and bifolding patio doors onto a rear decking which flood the kitchen with natural light. A large utility room just off with further access to the garden grounds.

On the adjacent side of the home a front facing lounge with focal point feature wood burning stove, a further family room with sliding patio doors onto a rear patio. The ground floor also provides a generous double bedroom with walk-in wardrobe and modern three-piece ensuite shower room.