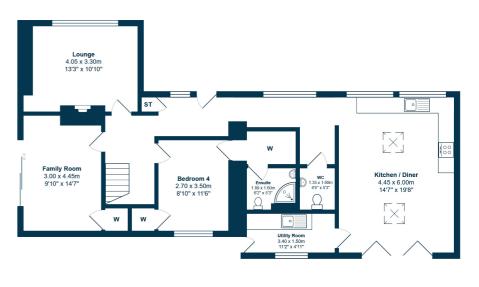

Entry into a large central reception hallway with staircase to the upper level, cloak space and guest W.C. The open plan kitchen diner is an exceptional space, originally an attached double garage the space was professionally converted into a contemporary kitchen with open views of countryside to the front, lifted ceiling with double skylight formation and bifolding patio doors onto a rear decking which flood the kitchen with natural light. A large utility room just off with further access to the garden grounds.

On the adjacent side of the home a front facing lounge with focal point feature wood burning stove, a further family room with sliding patio doors onto a rear patio. The ground floor also provides a generous double bedroom with walk-in wardrobe and modern three-piece ensuite shower room.

BW2545 | Sat Nav: 15 Shilton Lane, Bishopton, PA7 5PR

For the full home report visit www.corumproperty.co.uk

\* All measurements and distances are approximate Floorplans are for illustration purposes and may not be to scale.