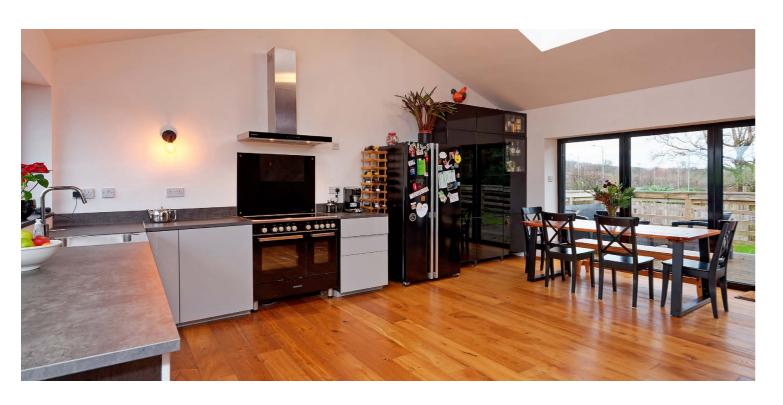

Entry into a large central reception hallway with staircase to the upper level, cloak space and guest W.C. The open plan kitchen diner is an exceptional space, originally an attached double garage the space was professionally converted into a contemporary kitchen with open views of countryside to the front, lifted ceiling with double skylight formation and bifolding patio doors onto a rear decking which flood the kitchen with natural light. A large utility room just off with further access to the garden grounds.