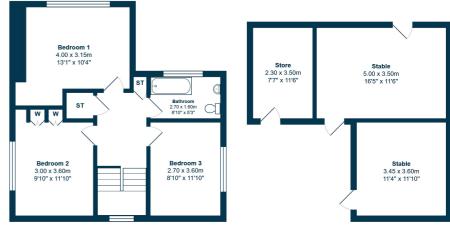

The upper level provides three further double bedrooms, the principal with open countryside views to the front. A three-piece family bathroom with over bath shower serves this level.

Externally the home sits on a substantial plot, to the front a large stone chip driveway with ample space for multiple vehicles. To the rear there is the decking and patio, laid lawn and barked play area. Stables sit in the centre of the garden grounds, providing an ideal opportunity to buyers for conversion into a home office, bar or modern stable units, currently used as a workshop and storage it is fitted with power. Behind the stables a further large lawn area leading into the corner of the plot, this area has planning permission granted for a detached one bedroom bungalow, see planning permission via reference 22/0323/PP.

BW2545 | Sat Nav: 15 Shilton Lane, Bishopton, PA7 5PR

For the full home report visit www.corumproperty.co.uk

\* All measurements and distances are approximate Floorplans are for illustration purposes and may not be to scale.