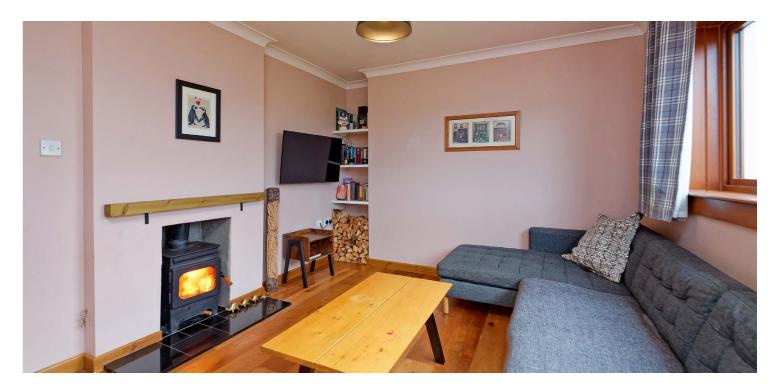

On the adjacent side of the home a front facing lounge with focal point feature wood burning stove, a further family room with sliding patio doors onto a rear patio. The ground floor also provides a generous double bedroom with walk-in wardrobe and modern three-piece ensuite shower room.