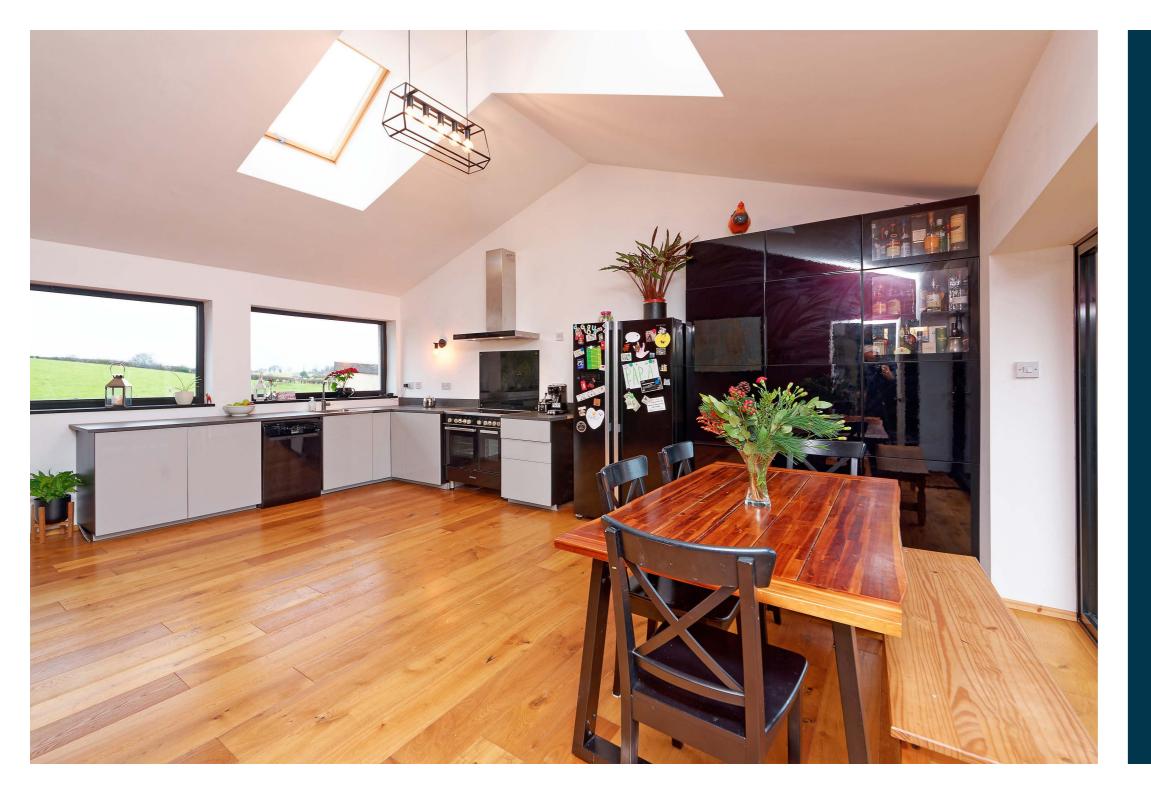

Entry into a large central reception hallway with staircase to the upper level, cloak space and guest W.C. The open plan kitchen diner is an exceptional space, originally an attached double garage the space was professionally converted into a contemporary kitchen with open views of countryside to the front, lifted ceiling with double skylight formation and bifolding patio doors onto a rear decking which flood the kitchen with natural light. A large utility room just off with further access to the garden grounds.