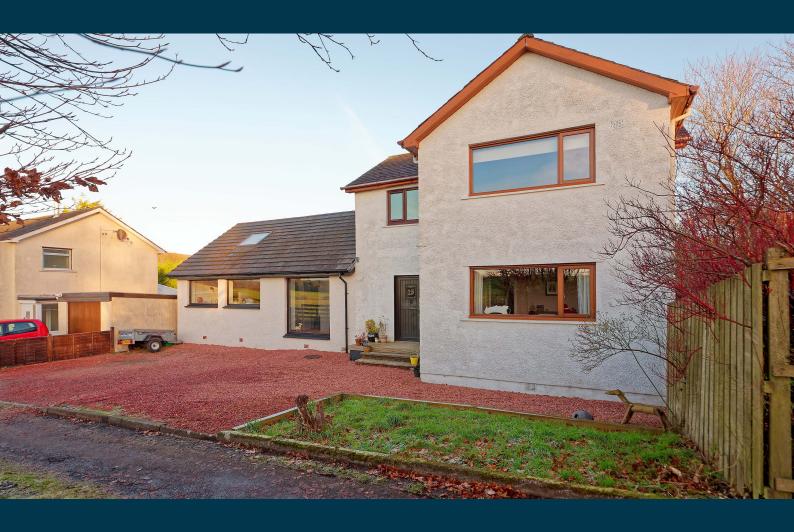

## 15 SHILTON LANE BISHOPTON

www.corumproperty.co.uk

- 4 | BEDROOMS
- 3 | BATHROOM
- 3 | PUBLIC ROOMS

An exciting, professionally converted detached home set on a private lane with outstanding open views, large corner plot & private stables.

An exciting, professionally converted detached home set on a private lane with outstanding open views, large corner plot & private stables.

The home has an exciting history, built as the original Bridge Masters home prior to the construction of the Erskine bridge the home has since been upgraded and converted to become a flexible, modern family home.

The upper level provides three further double bedrooms, the principal with open countryside views to the front. A three-piece family bathroom with over bath shower serves this level.

Externally the home sits on a substantial plot, to the front a large stone chip driveway with ample space for multiple vehicles. To the rear there is the decking and patio, laid lawn and barked play area. Stables sit in the centre of the garden grounds, providing an ideal opportunity to buyers for conversion into a home office, bar or modern stable units, currently used as a workshop and storage it is fitted with power. Behind the stables a further large lawn area leading into the corner of the plot, this area has planning permission granted for a detached one bedroom bungalow, see planning permission via reference 22/0323/PP.