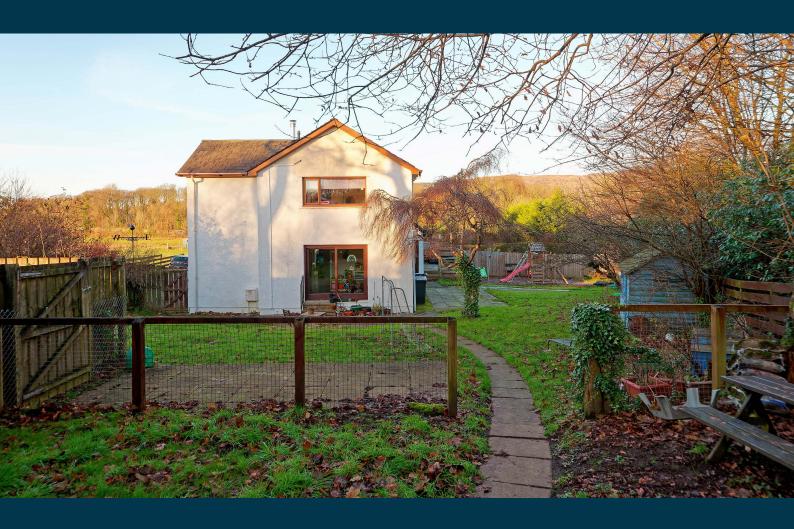

The upper level provides three further double bedrooms, the principal with open countryside views to the front. A three-piece family bathroom with over bath shower serves this level.

Externally the home sits on a substantial plot, to the front a large stone chip driveway with ample space for multiple vehicles. To the rear there is the decking and patio, laid lawn and barked play area. Stables sit in the centre of the garden grounds, providing an ideal opportunity to buyers for conversion into a home office, bar or modern stable units, currently used as a workshop and storage it is fitted with power. Behind the stables a further large lawn area leading into the corner of the plot, this area has planning permission granted for a detached one bedroom bungalow, see planning permission via reference 22/0323/PP.

The homes semi-rural setting places it between Bishopton and Erskine with quick access to both for amenities, Bishopton provides excellent recreational and medical facilities along with Bishopton Railway station. Erskine provides supermarket shopping and schooling facilities including Park Mains High School. For further retail therapy Linwoods Phoenix and Braehead retail parks are a short drive away.