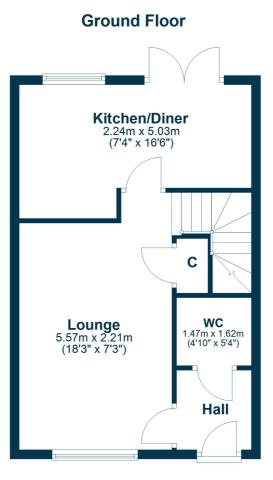

The property comprises of a reception hall with large guest W.C off, front facing lounge with feature wall paneling. The dining sized kitchen extends the width of the home and boasts stunning herringbone floor, fitted base and wall mounted cabinetry, quality integrated appliances and benefits from a large downstairs cupboard. Immediate access to the rear garden grounds via French doors.

## **First Floor**

BW2537 | Sat Nav: 49 Arrochar Drive, Bishopton, PA7 5HP For the full home report visit **www.corumproperty.co.uk** \* All measurements and distances are approximate Floorplans are for illustration purposes and may not be to scale.