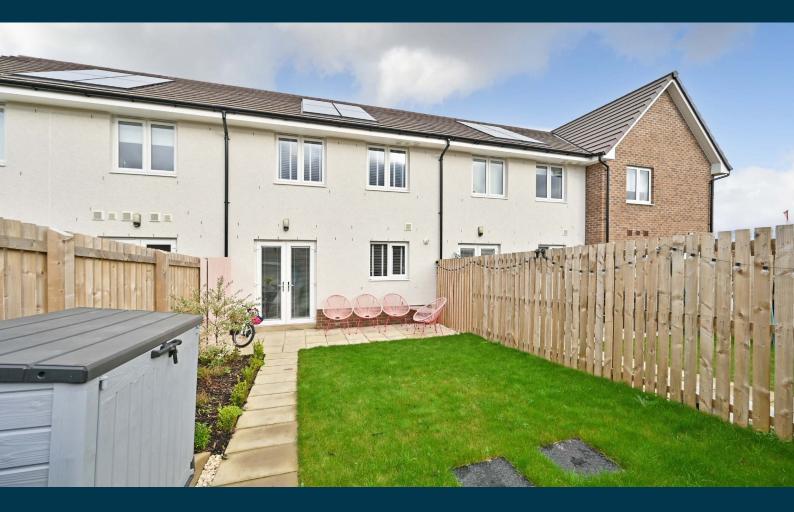

Accompanying the property is a sizeable rear garden which boasts sandstone patio, laid lawn with flower beds and fully enclosed by timber fence. There is ample residents parking at the rear of the property.