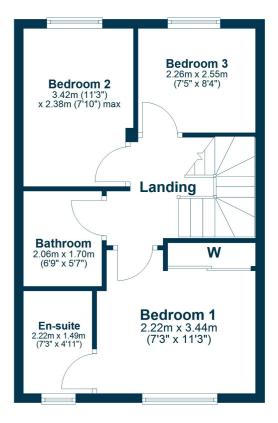

The upper floor of the property has a central hallway providing access to the remaining rooms. The principal bedroom has a fitted mirrored wardrobe and a stunning en-suite shower room. There are two further bedrooms on this level, one of which is currently used as a dressing room. The bathroom has a three piece suite comprising fitted bath, WC and wash hand basin.

## **First Floor**

BW2537 | Sat Nav: 49 Arrochar Drive, Bishopton, PA7 5HP For the full home report visit **www.corumproperty.co.uk** \* All measurements and distances are approximate Floorplans are for illustration purposes and may not be to scale.