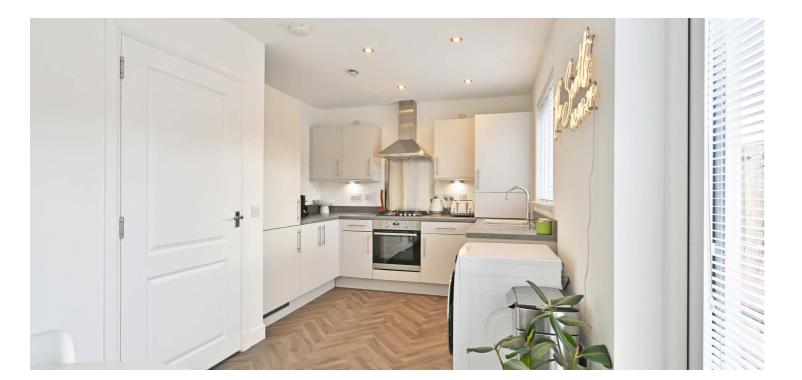

The property comprises of a reception hall with large guest W.C off, front facing lounge with feature wall paneling. The dining sized kitchen extends the width of the home and boasts stunning herringbone floor, fitted base and wall mounted cabinetry, quality integrated appliances and benefits from a large downstairs cupboard. Immediate access to the rear garden grounds via French doors.