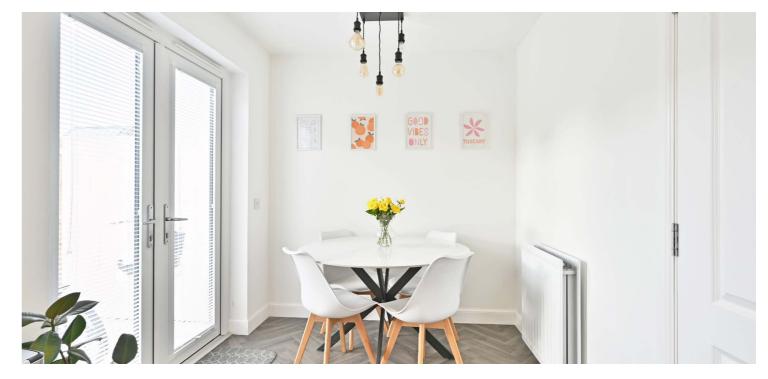

The property comprises of a reception hall with large guest W.C off, front facing lounge with feature wall paneling. The dining sized kitchen extends the width of the home and boasts stunning herringbone floor, fitted base and wall mounted cabinetry, quality integrated appliances and benefits from a large downstairs cupboard. Immediate access to the rear garden grounds via French doors.