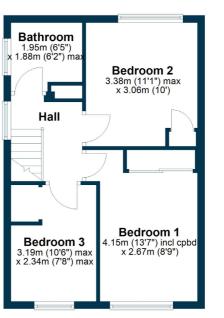

## First Floor

Sat Nav: 1 Etive Drive, Bishopton, PA7 5EQ

BW2531

\*All measurements and distances are approximate.
Floorplans are for illustration purposes and may
not be to scale.

For the full home report visit www.corumproperty.co.uk