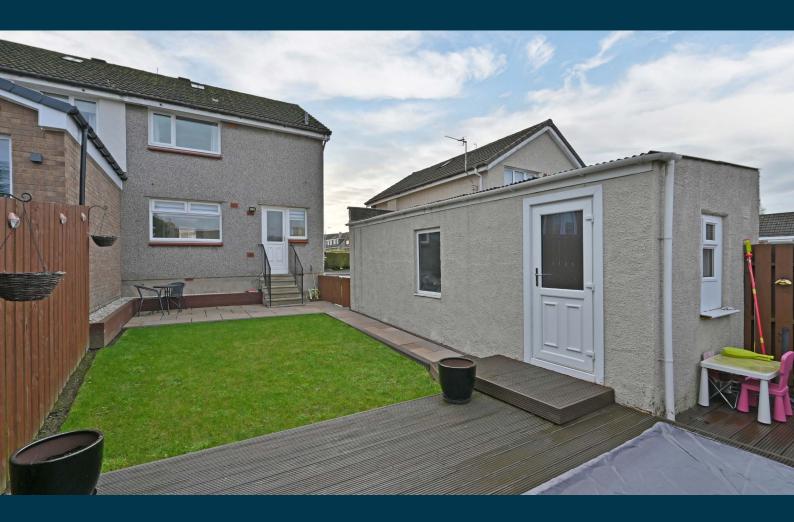

- Modern semi detached villa.
- Cul-de-sac location
- Landscaped garden with garage and driveway
- Upgraded and remodeled interior
- Lounge, modern fitted dining kitchen.
- Three bedrooms
- Stylish bathroom
- Gas ch, double glazing