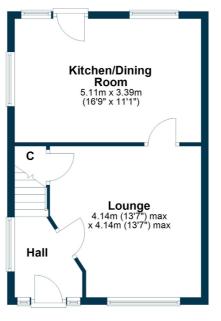

nd remodeled interior
- Lounge, modern fitted dining kitchen.
- Three bedrooms
- Stylish bathroom
- Gas ch, double glazing

## **Amenities**

Bishopton is a popular village in West
Renfrewshire with ongoing extensive
development at Dargavel Village with the modern
Dargavel primary school and local shops. The
original village contains Bishopton primary
school and secondary schooling can be found
in nearby Erskine. Bishopton is also well placed
for accessing Glasgow International Airport with
direct access to the M8 motorway which allows
for travel to neighboring towns as well as INTU
Retail Park, Glasgow city centre and the A737
Howwood bypass which allows for travel to North
Ayrshire. There are several local shops, Bishopton
rugby club, and Erskine Golf Club.









## **Ground Floor**



## First Floor



Sat Nav: 1 Etive Drive, Bishopton, PA7 5EQ

BW2531

\*All measurements and distances are approximate.
Floorplans are for illustration purposes and may
not be to scale.

For the full home report visit www.corumproperty.co.uk



WE'RE **SOLD** ON YOUR FUTURE



Corum Bridge of Weir 2 Windsor Place, Main Street, Bridge Of Weir, PA11 3AF

**T:** 01505 691 400

**E:** bridgeofweir@corumproperty.co.uk

www.corumproperty.co.uk