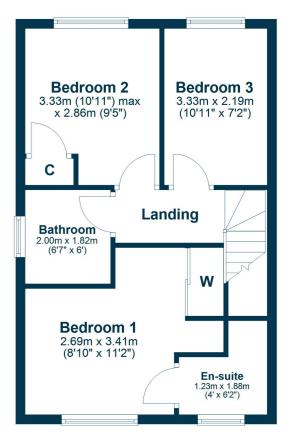

## **First Floor**

BW2525 | Sat Nav: 129 Craigton Drive, Bishopton, PA7 5FT For the full home report visit **www.corumproperty.co.uk** \* All measurements and distances are approximate Floorplans are for illustration purposes and may not be to scale.