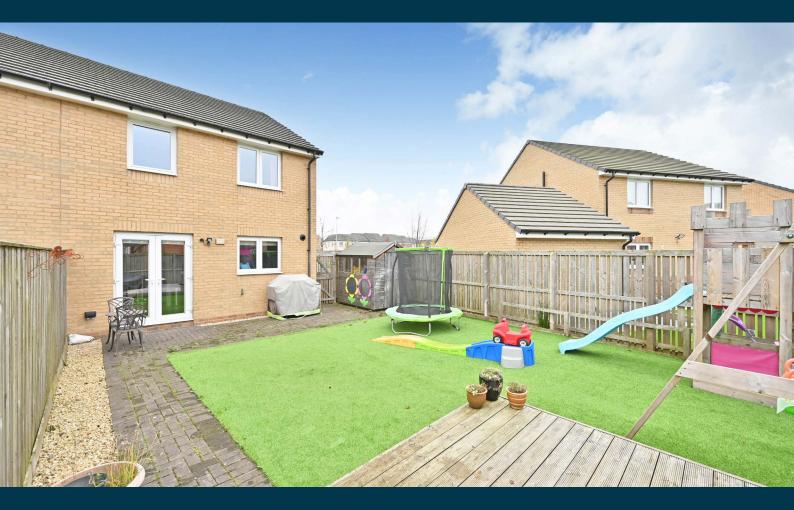

This contemporary home is presented in fabulous condition providing a walk-in home for buyers, further features include a system of gas central heating via combi boiler and double glazing throughout.

Externally the front garden is laid to lawn with a slab path to the front entrance, a lengthy monobloc driveway provides private parking for multiple vehicles. The rear garden is fully enclosed by timber fencing, laid with astroturf for easy maintenance, monobloc patio and decking area for al fresco dining, a large shed for garden storage off to the side.