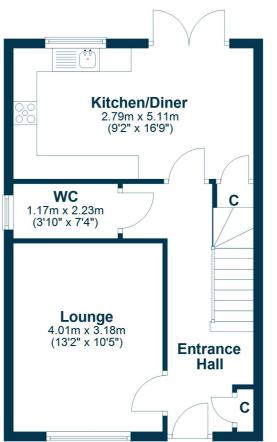

**Ground Floor** 

Bishopton is a popular village in West Renfrewshire with ongoing extensive development at Dargavel Village with the modern Dargavel primary school and local shops. The original village contains Bishopton primary school and secondary schooling can be found in nearby Erskine. Bishopton is also well placed for accessing Glasgow International Airport with direct access to the M8 motorway which allows for travel to neighboring towns as well as INTU Retail Park, Glasgow city centre and the A737 Howwood bypass which allows for travel to North Ayrshire. There are several local shops, Bishopton rugby club, and Erskine Golf Club.