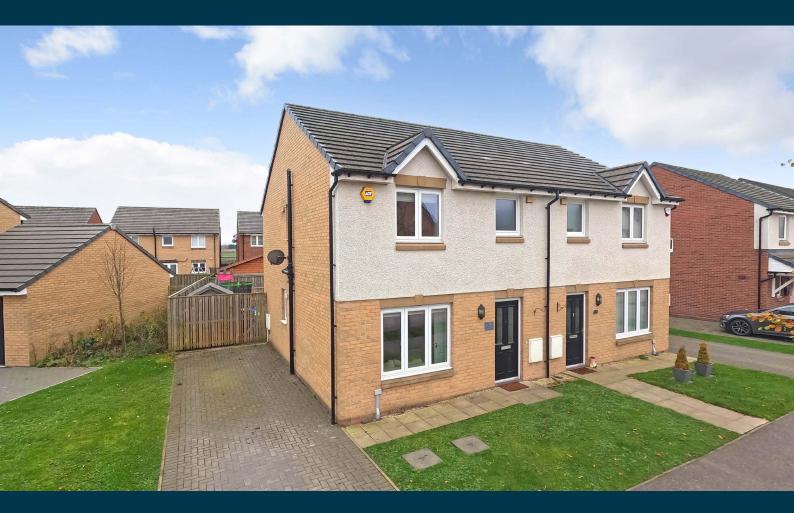

# **129 CRAIGTON DRIVE** BISHOPTON

www.corumproperty.co.uk

This contemporary home is presented in fabulous condition providing a walk-in home for buyers, further features include a system of gas central heating via combi boiler and double glazing throughout.

Externally the front garden is laid to lawn with a slab path to the front entrance, a lengthy monobloc driveway provides private parking for multiple vehicles. The rear garden is fully enclosed by timber fencing, laid with astroturf for easy maintenance, monobloc patio and decking area for al fresco dining, a large shed for garden storage off to the side.