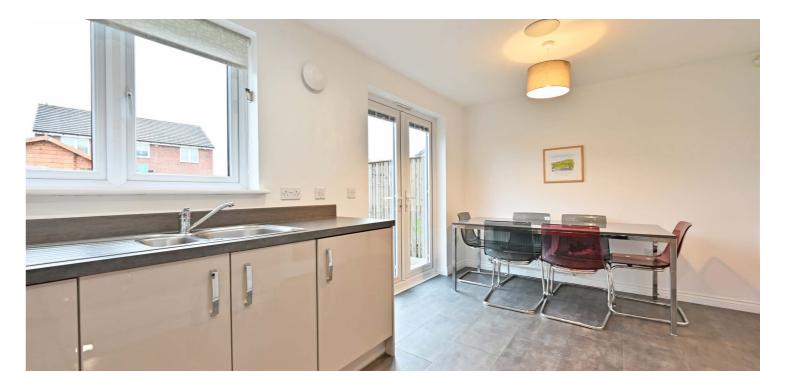

### 'The Blair' by Taylor Wimpey is a fabulous family home providing superb living space and generous bedroom proportions formed over two levels.

Accommodation as follows; entry into spacious reception hallway with cloak closet, staircase to the upper level and handy guest W.C., bright front facing lounge, dining kitchen to the rear, the kitchen provides a range of base and wall mounted units in a neutral beige tone with complimentary worktop and integrated appliances throughout. Understairs storage access from the dining area and French doors allow access to the rear garden grounds.