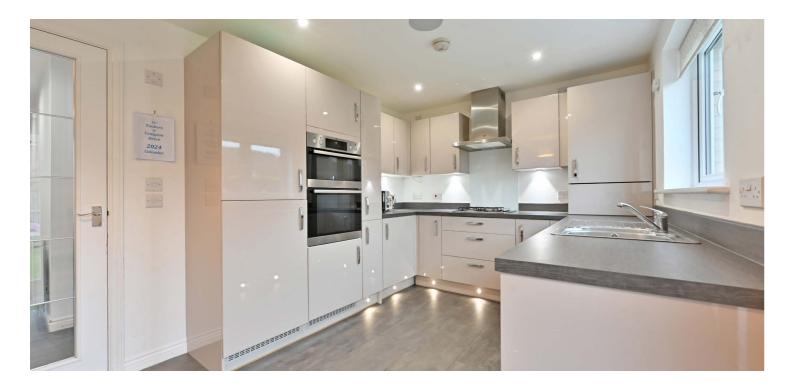

### 'The Blair' by Taylor Wimpey is a fabulous family home providing superb living space and generous bedroom proportions formed over two levels.

Accommodation as follows; entry into spacious reception hallway with cloak closet, staircase to the upper level and handy guest W.C., bright front facing lounge, dining kitchen to the rear, the kitchen provides a range of base and wall mounted units in a neutral beige tone with complimentary worktop and integrated appliances throughout. Understairs storage access from the dining area and French doors allow access to the rear garden grounds.