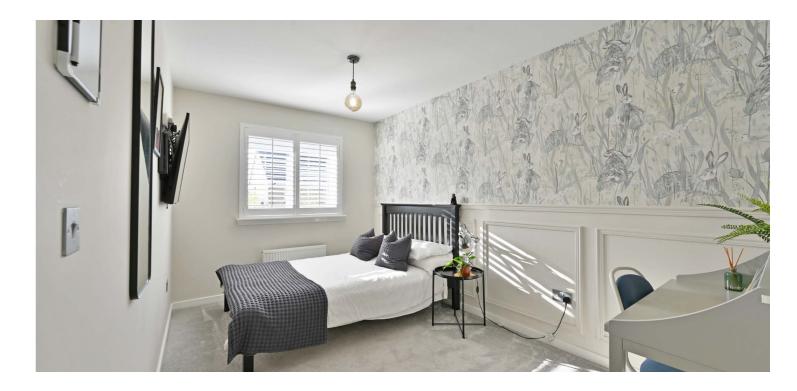

This modern home is presented in excellent decorative condition and benefits from a specification that includes a gas central heating system, an alarm system, double glazing, and plantation shutters to all external windows. The reception hallway has access to ground floor apartments including an under stair cloakroom WC and a broad stair leading to the upper floor. The spacious lounge extends along the rear elevation of the house with window formations and French doors leading to the landscaped rear gardens. There is a cozy sitting room with window formations to the front which could also be configured as a dining room. The Kitchen has an extensive range of modern fitted furniture with integral appliances and space for a casual dining table and chairs. On the first floor of the property there is a central hallway with access to the spacious main bedroom which has space for wardrobe storage and an ensuite shower room. There are two further double bedrooms and a single bedroom that is currently being used as a dressing room. The family bathroom has a stylish range of sanitary wear including a bath, a separate shower area, WC, and wash basin.