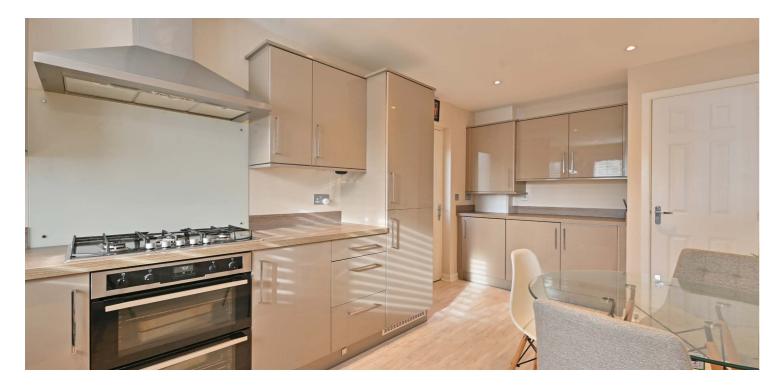

This modern home is presented in excellent decorative condition and benefits from a specification that includes a gas central heating system, an alarm system, double glazing, and plantation shutters to all external windows. The reception hallway has access to ground floor apartments including an under stair cloakroom WC and a broad stair leading to the upper floor. The spacious lounge extends along the rear elevation of the house with window formations and French doors leading to the landscaped rear gardens. There is a cozy sitting room with window formations to the front which could also be configured as a dining room. The Kitchen has an extensive range of modern fitted furniture with integral appliances and space for a casual dining table and chairs. On the first floor of the property there is a central hallway with access to the spacious main bedroom which has space for wardrobe storage and an ensuite shower room. There are two further double bedrooms and a single bedroom that is currently being used as a dressing room. The family bathroom has a stylish range of sanitary wear including a bath, a separate shower area, WC, and wash basin.