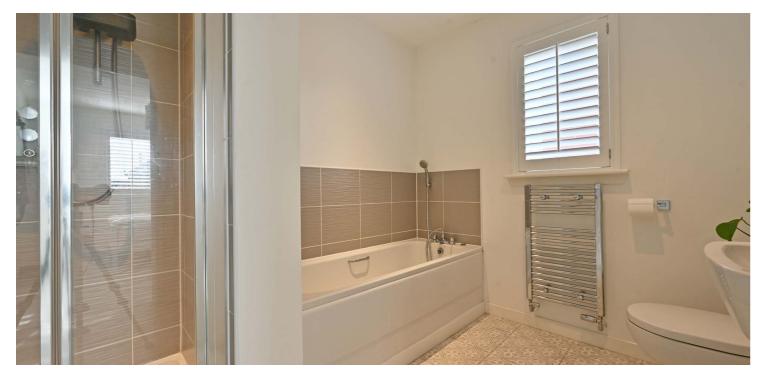

This modern home is presented in excellent decorative condition and benefits from a specification that includes a gas central heating system, an alarm system, double glazing, and plantation shutters to all external windows. The reception hallway has access to ground floor apartments including an under stair cloakroom WC and a broad stair leading to the upper floor. The spacious lounge extends along the rear elevation of the house with window formations and French doors leading to the landscaped rear gardens. There is a cozy sitting room with window formations to the front which could also be configured as a dining room. The Kitchen has an extensive range of modern fitted furniture with integral appliances and space for a casual dining table and chairs. On the first floor of the property there is a central hallway with access to the spacious main bedroom which has space for wardrobe storage and an ensuite shower room. There are two further double bedrooms and a single bedroom that is currently being used as a dressing room. The family bathroom has a stylish range of sanitary wear including a bath, a separate shower area, WC, and wash basin.