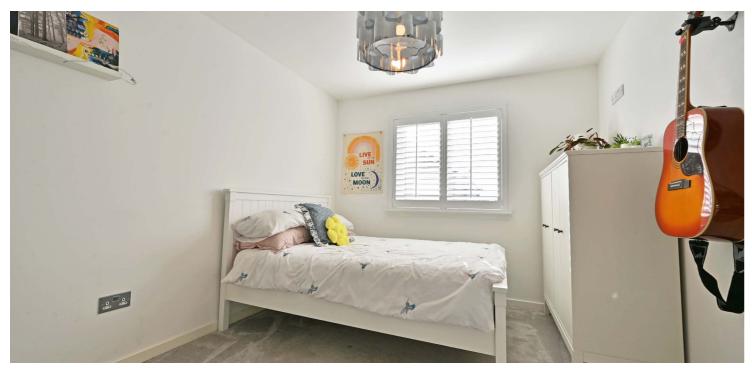

This modern home is presented in excellent decorative condition and benefits from a specification that includes a gas central heating system, an alarm system, double glazing, and plantation shutters to all external windows. The reception hallway has access to ground floor apartments including an under stair cloakroom WC and a broad stair leading to the upper floor. The spacious lounge extends along the rear elevation of the house with window formations and French doors leading to the landscaped rear gardens. There is a cozy sitting room with window formations to the front which could also be configured as a dining room. The Kitchen has an extensive range of modern fitted furniture with integral appliances and space for a casual dining table and chairs. On the first floor of the property there is a central hallway with access to the spacious main bedroom which has space for wardrobe storage and an ensuite shower room. There are two further double bedrooms and a single bedroom that is currently being used as a dressing room. The family bathroom has a stylish range of sanitary wear including a bath, a separate shower area, WC, and wash basin.