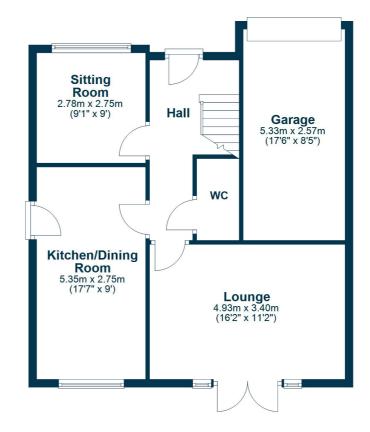

**Ground Floor** 

Bishopton is a popular village in West Renfrewshire with ongoing extensive development at Dargavel Village with the modern Dargavel primary school and local shops. The original village contains Bishopton primary school and secondary schooling can be found in nearby Erskine. Bishopton is also well placed for accessing Glasgow International Airport with direct access to the M8 motorway which allows for travel to neighboring towns as well as INTU Retail Park, Glasgow city centre and the A737 Howwood bypass which allows for travel to North Ayrshire. There are several local shops, Bishopton rugby club, and Erskine Golf Club.