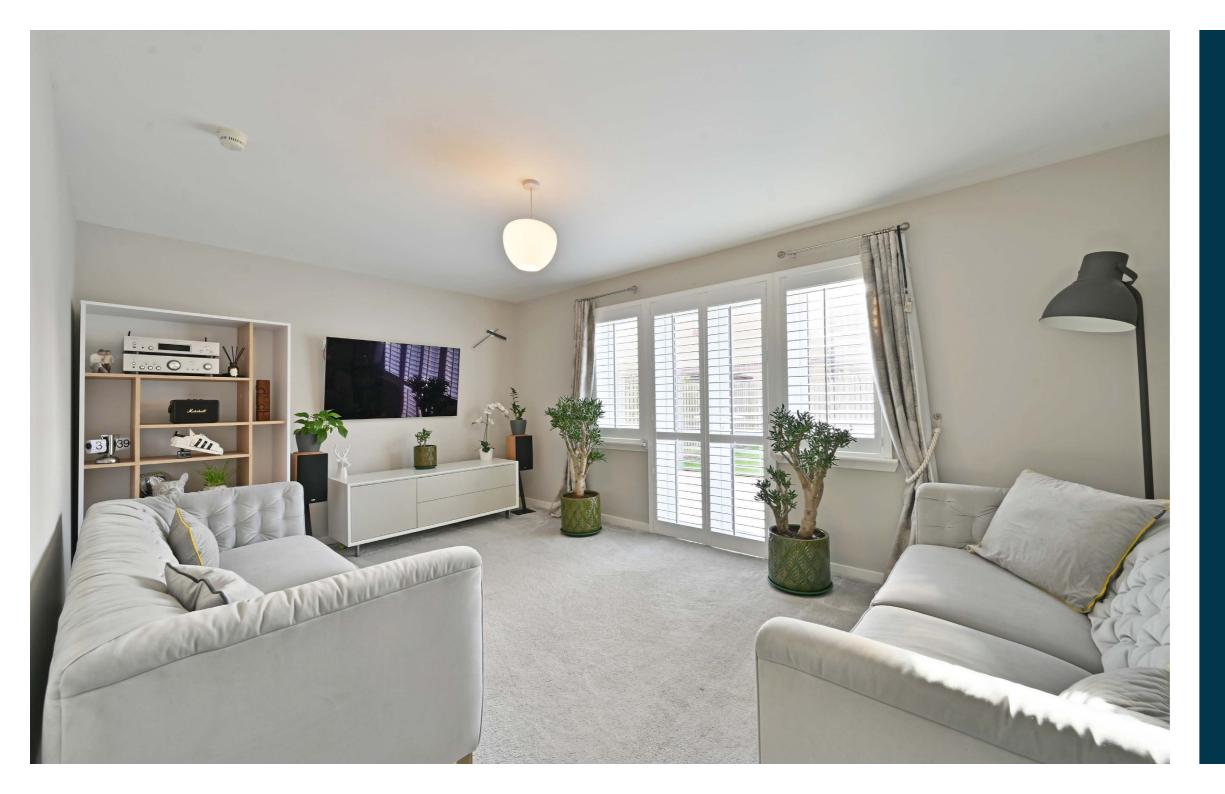

This modern home is presented in excellent decorative condition and benefits from a specification that includes a gas central heating system, an alarm system, double glazing, and plantation shutters to all external windows. The reception hallway has access to ground floor apartments including an under stair cloakroom WC and a broad stair leading to the upper floor. The spacious lounge extends along the rear elevation of the house with window formations and French doors leading to the landscaped rear gardens. There is a cozy sitting room with window formations to the front which could also be configured as a dining room. The Kitchen has an extensive range of modern fitted furniture with integral appliances and space for a casual dining table and chairs. On the first floor of the property there is a central hallway with access to the spacious main bedroom which has space for wardrobe storage and an ensuite shower room. There are two further double bedrooms and a single bedroom that is currently being used as a dressing room. The family bathroom has a stylish range of sanitary wear including a bath, a separate shower area, WC, and wash basin.