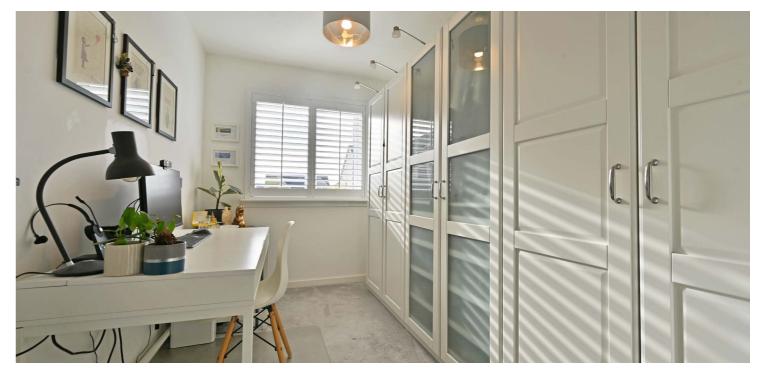

This modern home is presented in excellent decorative condition and benefits from a specification that includes a gas central heating system, an alarm system, double glazing, and plantation shutters to all external windows. The reception hallway has access to ground floor apartments including an under stair cloakroom WC and a broad stair leading to the upper floor. The spacious lounge extends along the rear elevation of the house with window formations and French doors leading to the landscaped rear gardens. There is a cozy sitting room with window formations to the front which could also be configured as a dining room. The Kitchen has an extensive range of modern fitted furniture with integral appliances and space for a casual dining table and chairs. On the first floor of the property there is a central hallway with access to the spacious main bedroom which has space for wardrobe storage and an ensuite shower room. There are two further double bedrooms and a single bedroom that is currently being used as a dressing room. The family bathroom has a stylish range of sanitary wear including a bath, a separate shower area, WC, and wash basin.