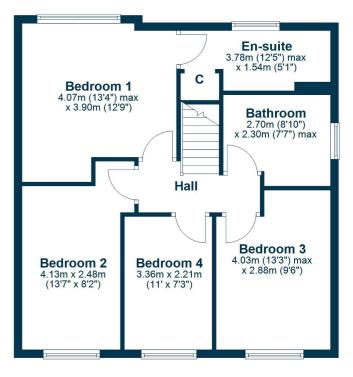

#### **First Floor**

**BW2508** | Sat Nav: 22 Craigmuir Drive, Bishopton, PA7 5GD For the full home report visit **www.corumproperty.co.uk** \* All measurements and distances are approximate Floorplans are for illustration purposes and may not be to scale.