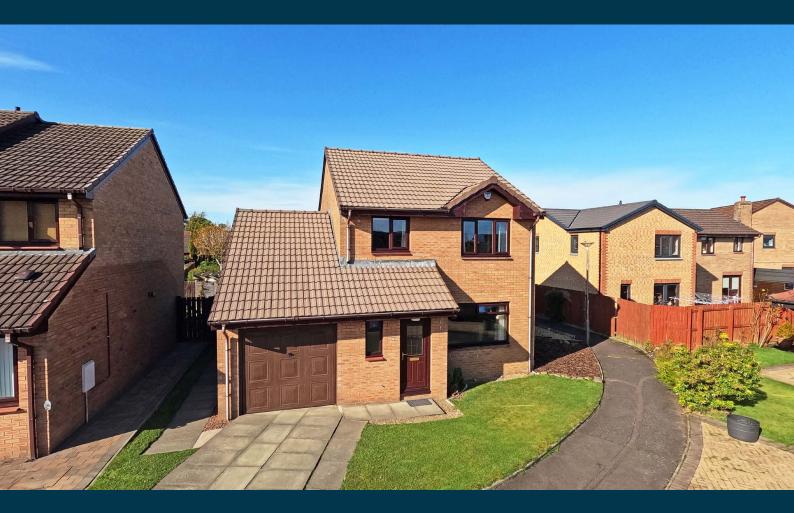

#### Situated in the highly regarded village of Houston, this spacious three-bedroom detached villa sits on a splendid end plot in a peaceful cul-de-sac setting.

Entry via canopied front entrance into the reception hallway, guest W.C and cloak cupboard just off, staircase to the upper level with under storage, front facing lounge with focal point feature gas fireplace, French doors open onto the formal dining room which provides further French door access onto the rear garden grounds patio. The kitchen boasts a range of base and wall mounted matt units with complimentary worktop and integrated appliances. A separate utility suite provides further extensive storage and immediate access to the garden grounds.

Externally the front garden is laid to lawn with a bark area to the side, on the opposite side of the home a slabbed path leads to a gated entry to the rear garden. A slabbed driveway leads to the single integral garage which also has side access. The rear garden is of substantial size and fully enclosed for privacy, primarily laid to lawn it is easily maintained. A large patio area extends across the width of the garden directly at the rear of the home.