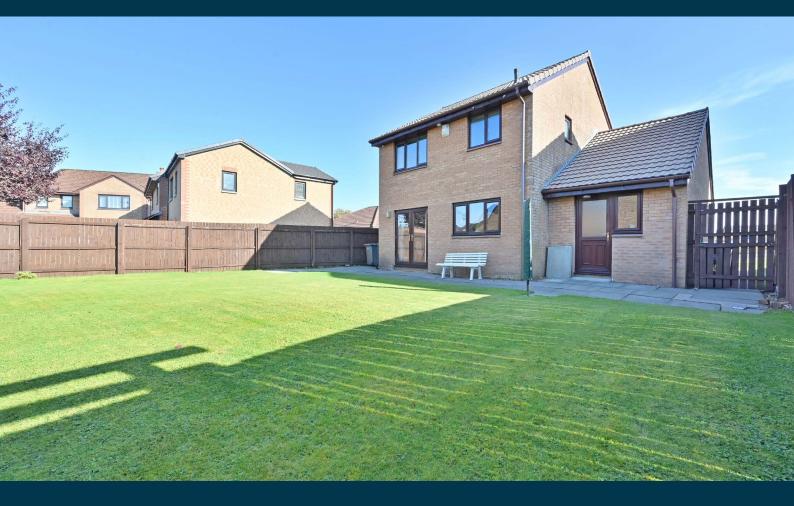

Externally the front garden is laid to lawn with a bark area to the side, on the opposite side of the home a slabbed path leads to a gated entry to the rear garden. A slabbed driveway leads to the single integral garage which also has side access. The rear garden is of substantial size and fully enclosed for privacy, primarily laid to lawn it is easily maintained. A large patio area extends across the width of the garden directly at the rear of the home.