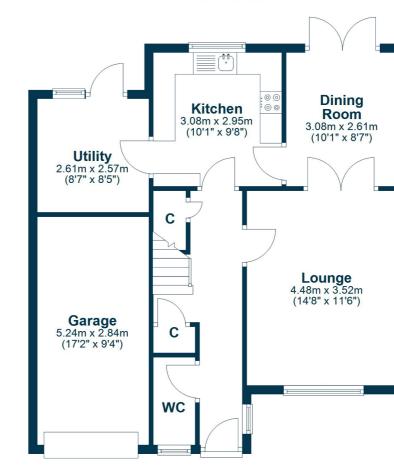

#### Situated in the highly regarded village of Houston, this spacious three-bedroom detached villa sits on a splendid end plot in a peaceful cul-de-sac setting.

Entry via canopied front entrance into the reception hallway, guest W.C and cloak cupboard just off, staircase to the upper level with under storage, front facing lounge with focal point feature gas fireplace, French doors open onto the formal dining room which provides further French door access onto the rear garden grounds patio. The kitchen boasts a range of base and wall mounted matt units with complimentary worktop and integrated appliances. A separate utility suite provides further extensive storage and immediate access to the garden grounds.

#### **Ground Floor**

The conservation village of Houston is popular with commuters with good road links via the A737 to the M8 motorway network. Johnstone railway station has regular services to Glasgow city centre and the Clyde coast. Houston has excellent local schooling at Nursery, Primary and Secondary levels including the sought after Gryffe High School. There are several golf courses in the local area, equestrian facilities at Ingliston, a bowling club and Strathgryffe Tennis, Squash and Fitness Centre.