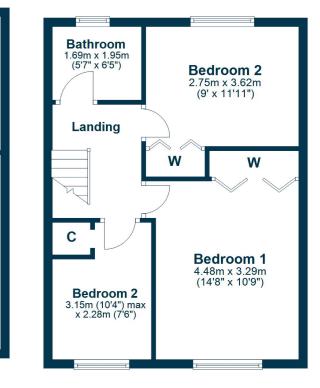

On the upper level, the landing provides access to three bedrooms and the family bath. The principal bedroom is a large double with fitted wardrobe space, bedroom two with an outlook over the rear garden grounds provides further fitted wardrobe space. Bedroom three a small double room provides a fitted storage closet.

#### **First Floor**

**BW2513** | Sat Nav: 55 Locher Crescent, Houston, PA6 7NW For the full home report visit **www.corumproperty.co.uk** \* All measurements and distances are approximate Floorplans are for illustration purposes and may not be to scale.