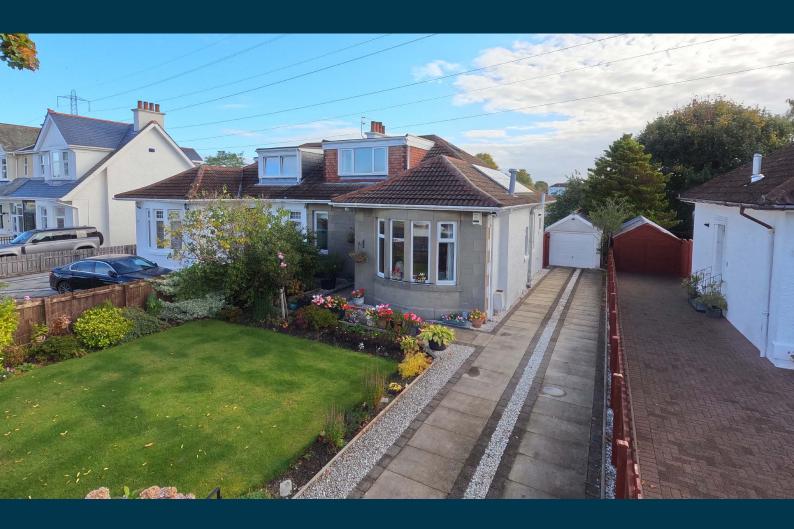

## 25 DUCHRAY DRIVE

PAISLEY

www.corumproperty.co.uk

- 4 | BEDROOMS
- 2 | BATHROOMS
- 3 | PUBLIC ROOMS

A traditional four bedroom semi-detached bungalow set within a peaceful and highly regarded Ralston address.

A traditional semi-detached bungalow positioned in a the highly regarded Ralston area of the historic town of Paisley. Boasting a charming blonde sandstone façade, the home within has been professionally converted to provide a versatile four bedroom layout over spacious levels.

Externally the home sits within superbly mature garden grounds, to the front an extensive driveway leads to a single detached garage, the front lawn is bordered by a range of flowers, shrubs and trees. The rear garden provides numerous exciting points of interest, a rear patio space for al fresco dining with a raised bed bursting with colour. A large central lawn and to the side and rear there are numerous planting areas where organic fruit and vegetables are grown, there are two apples trees, two greenhouses growing grapes and lovely tomatoes, brambles climb along the garden fence and a range of berries line the back. This garden will undoubtably suit buyers who may take an interest in growing their own organic produce.