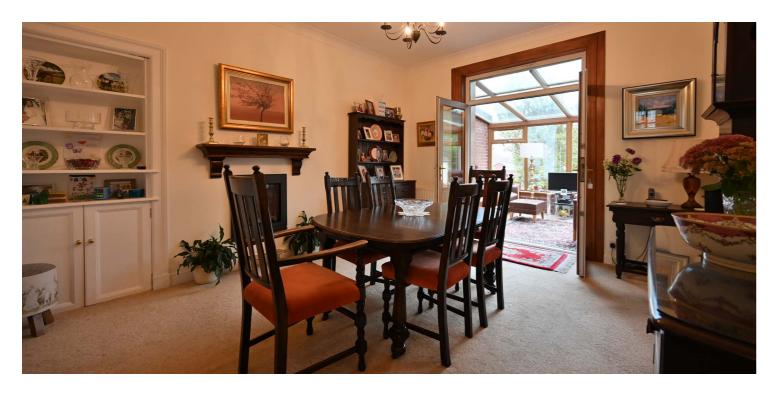

Entry via storm door entrance vestibule into the main reception hall, the front facing bay windowed lounge features a focal point fireplace in the centre, the large formal dining room has a gorgeous gas fire stove providing warmth throughout this level, French doors open onto a large conservatory, professionally built it is usable all year round. The kitchen provides a range of base and wall mounted contemporary units with direct access to the rear garden grounds. The ground floor also provides two excellent bedrooms, the principal room boasts excellent fitted wardrobe space, bedroom two with understairs storage is currently used as an office, a modern bathroom serves the ground level, with a fabulous four piece suite including large walk-in shower.