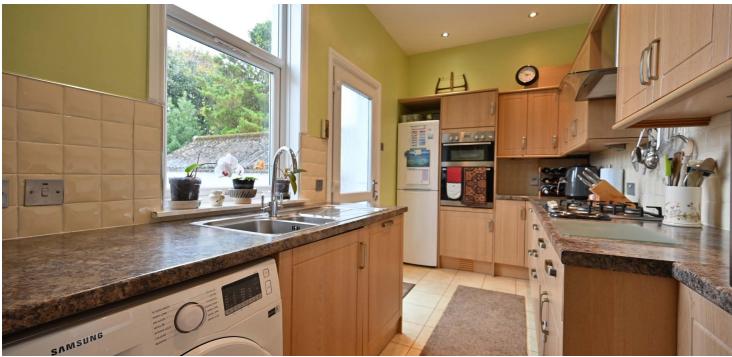

Entry via storm door entrance vestibule into the main reception hall, the front facing bay windowed lounge features a focal point fireplace in the centre, the large formal dining room has a gorgeous gas fire stove providing warmth throughout this level, French doors open onto a large conservatory, professionally built it is usable all year round. The kitchen provides a range of base and wall mounted contemporary units with direct access to the rear garden grounds. The ground floor also provides two excellent bedrooms, the principal room boasts excellent fitted wardrobe space, bedroom two with understairs storage is currently used as an office, a modern bathroom serves the ground level, with a fabulous four piece suite including large walk-in shower.