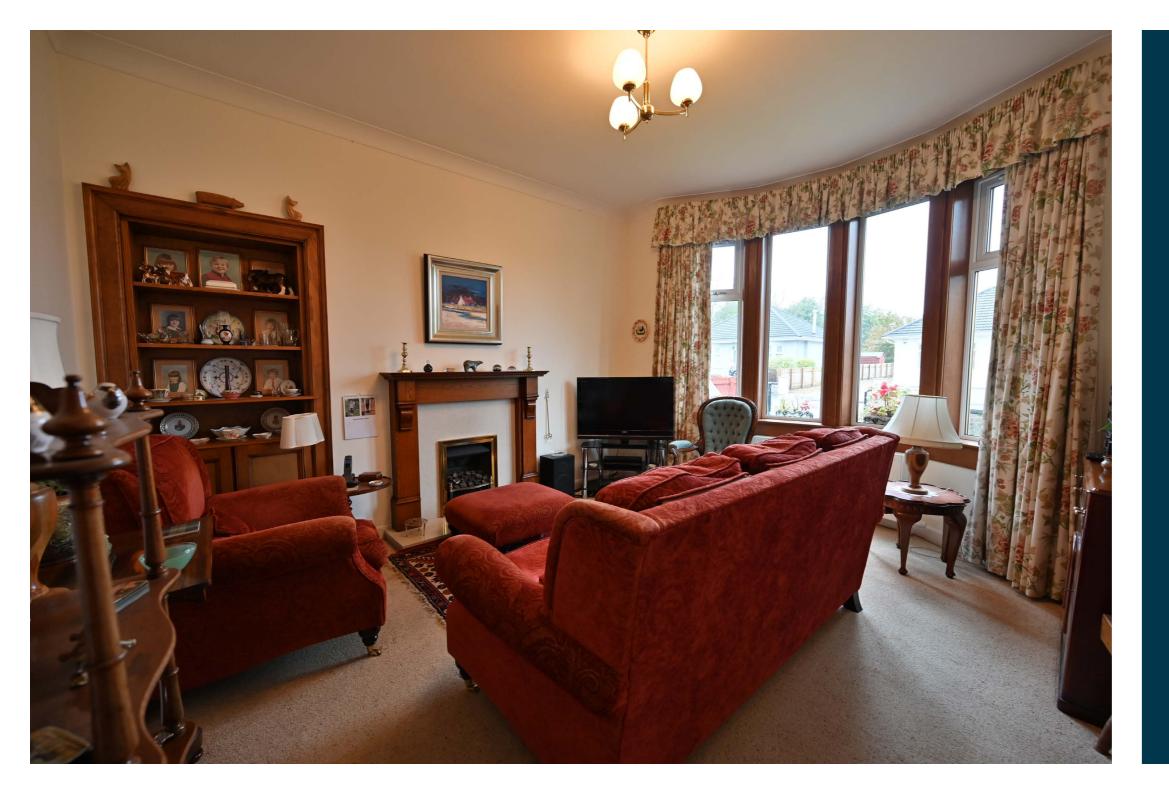

Entry via storm door entrance vestibule into the main reception hall, the front facing bay windowed lounge features a focal point fireplace in the centre, the large formal dining room has a gorgeous gas fire stove providing warmth throughout this level, French doors open onto a large conservatory, professionally built it is usable all year round. The kitchen provides a range of base and wall mounted contemporary units with direct access to the rear garden grounds. The ground floor also provides two excellent bedrooms, the principal room boasts excellent fitted wardrobe space, bedroom two with understairs storage is currently used as an office, a modern bathroom serves the ground level, with a fabulous four piece suite including large walk-in shower.