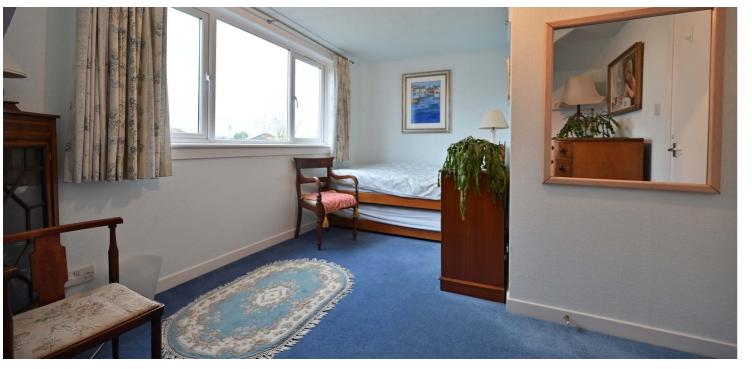

The upper level provides two further bedrooms, bedroom three, a large double with dormer window formation provides excellent fitted wardrobe space with a door into the extensive eaves storage. Bedroom four is a single room with rear facing dormer window also provides fitted wardrobe space. A fully three-piece shower room with Velux window serves the upper level. The home further benefits from gas central heating, double glazing and a solar panel system for high efficiency.