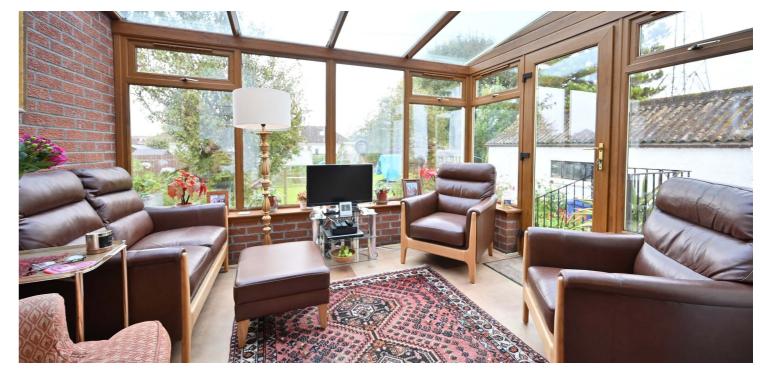

Entry via storm door entrance vestibule into the main reception hall, the front facing bay windowed lounge features a focal point fireplace in the centre, the large formal dining room has a gorgeous gas fire stove providing warmth throughout this level, French doors open onto a large conservatory, professionally built it is usable all year round. The kitchen provides a range of base and wall mounted contemporary units with direct access to the rear garden grounds. The ground floor also provides two excellent bedrooms, the principal room boasts excellent fitted wardrobe space, bedroom two with understairs storage is currently used as an office, a modern bathroom serves the ground level, with a fabulous four piece suite including large walk-in shower.