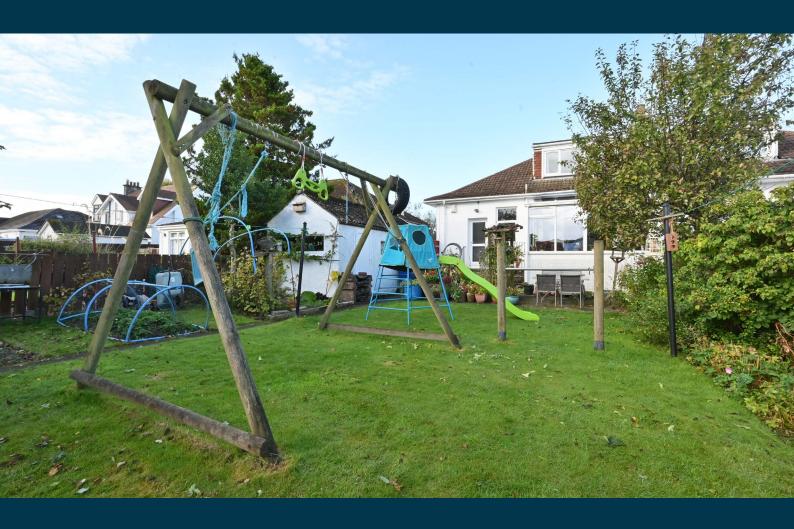

Externally the home sits within superbly mature garden grounds, to the front an extensive driveway leads to a single detached garage, the front lawn is bordered by a range of flowers, shrubs and trees. The rear garden provides numerous exciting points of interest, a rear patio space for al fresco dining with a raised bed bursting with colour. A large central lawn and to the side and rear there are numerous planting areas where organic fruit and vegetables are grown, there are two apples trees, two greenhouses growing grapes and lovely tomatoes, brambles climb along the garden fence and a range of berries line the back. This garden will undoubtably suit buyers who may take an interest in growing their own organic produce.