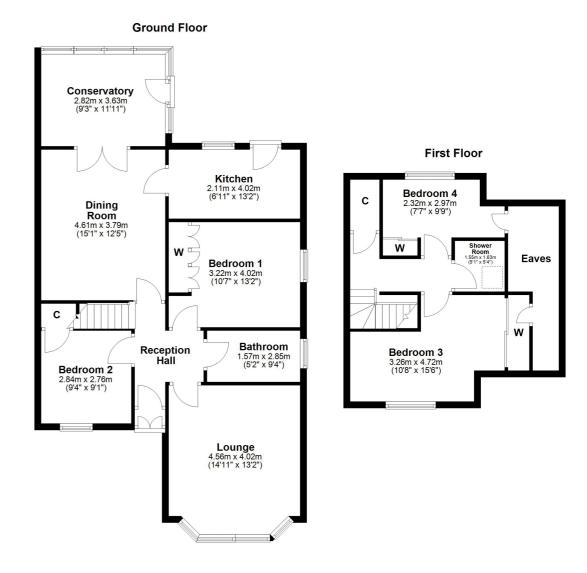

Entry via storm door entrance vestibule into the main reception hall, the front facing bay windowed lounge features a focal point fireplace in the centre, the large formal dining room has a gorgeous gas fire stove providing warmth throughout this level, French doors open onto a large conservatory, professionally built it is usable all year round. The kitchen provides a range of base and wall mounted contemporary units with direct access to the rear garden grounds. The ground floor also provides two excellent bedrooms, the principal room boasts excellent fitted wardrobe space, bedroom two with understairs storage is currently used as an office, a modern bathroom serves the ground level, with a fabulous four piece suite including large walk-in shower.

The upper level provides two further bedrooms, bedroom three, a large double with dormer window formation provides excellent fitted wardrobe space with a door into the extensive eaves storage. Bedroom four is a single room with rear facing dormer window also provides fitted wardrobe space. A fully three-piece shower room with Velux window serves the upper level. The home further benefits from gas central heating, double glazing and a solar panel system for high efficiency.

BW2507 | Sat Nav: 25 Duchray Drive, Paisley, PA1 3BP

For the full home report visit www.corumproperty.co.uk

\* All measurements and distances are approximate Floorplans are for illustration purposes and may not be to scale.