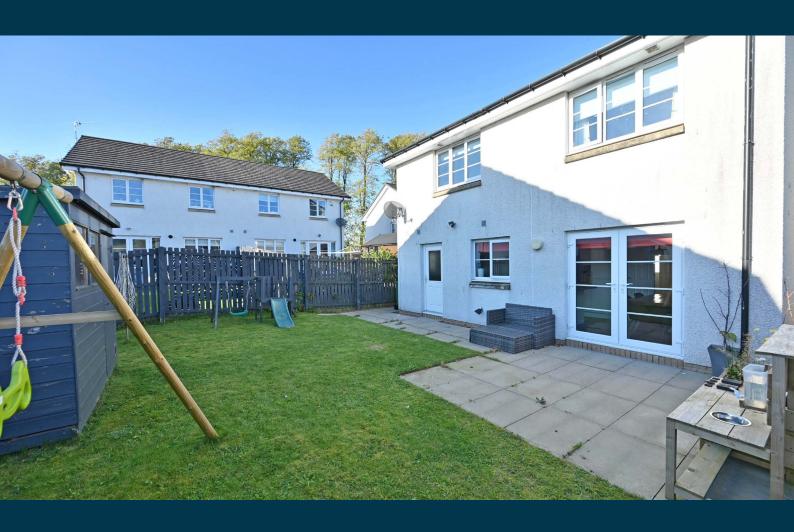

Externally this home sits within manicured garden grounds, to the front a monobloc driveway guides you to the integral single garage, a footpath to the canopied entrance is sided by lawn. There is side gate entry to the rear garden which is mostly laid to lawn with a slabbed patio area for alfresco dining.