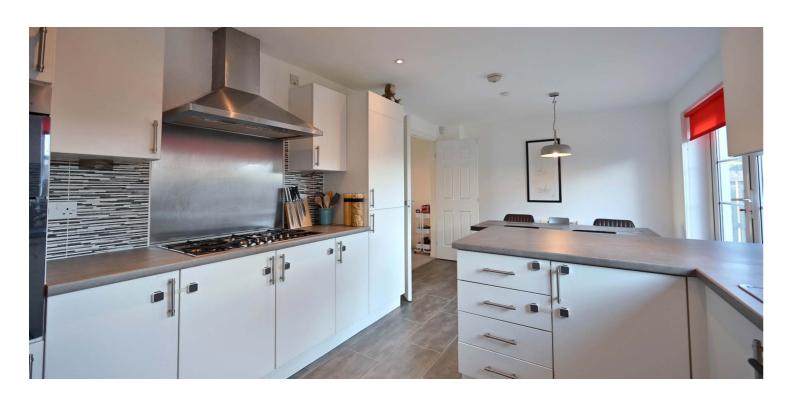

Canopied entry into reception hall with staircase to the upper level, the front facing lounge boasts a large window formation allowing the morning sun to flow in, a under stair closet in the corner. French doors into the open plan kitchen diner, the kitchen boasts a range of base and wall mounted units with integrated appliances and peninsula style island, French door access onto the rear patio. A handy utility suite and guest W.C beyond the kitchen.