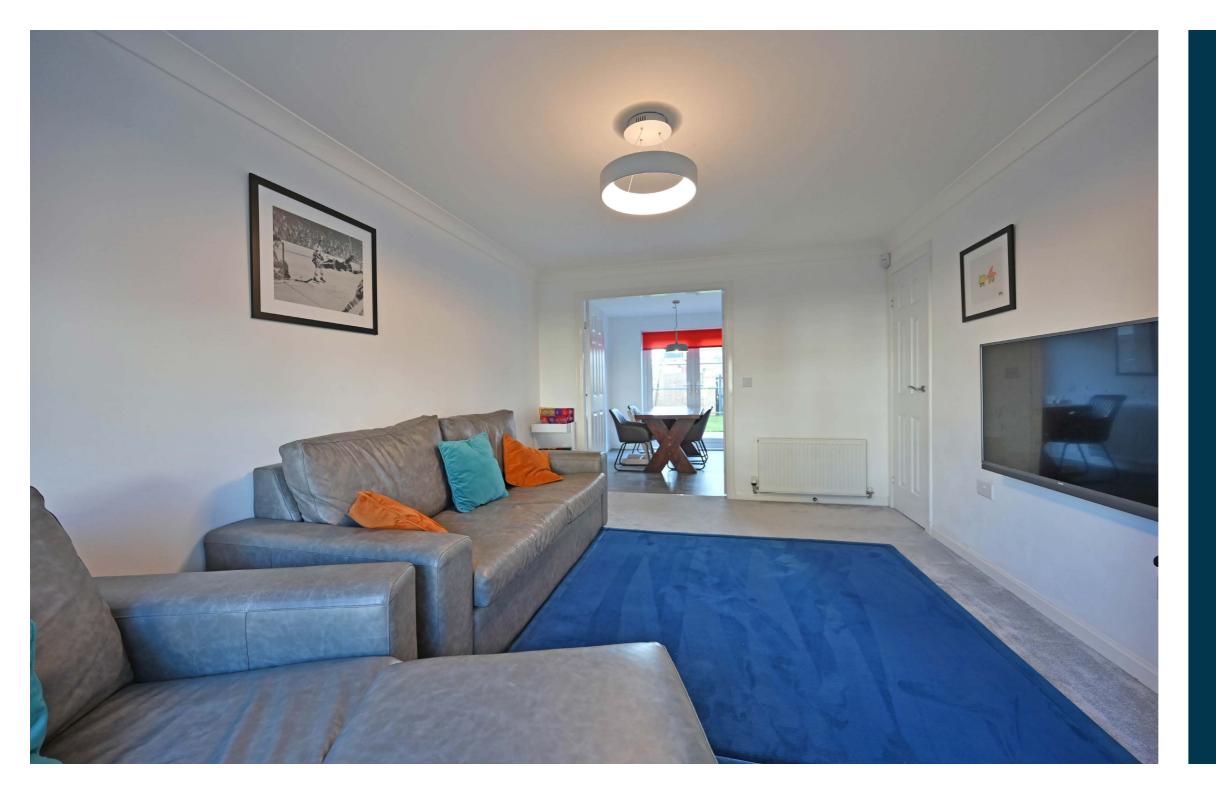

Canopied entry into reception hall with staircase to the upper level, the front facing lounge boasts a large window formation allowing the morning sun to flow in, a under stair closet in the corner. French doors into the open plan kitchen diner, the kitchen boasts a range of base and wall mounted units with integrated appliances and peninsula style island, French door access onto the rear patio. A handy utility suite and guest W.C beyond the kitchen.