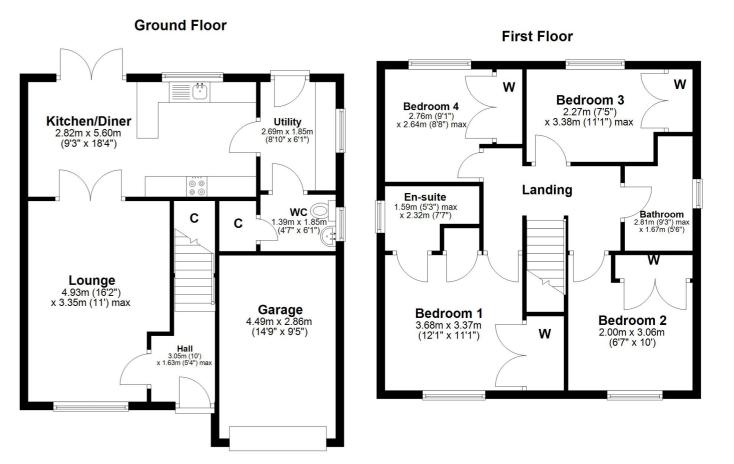

Canopied entry into reception hall with staircase to the upper level, the front facing lounge boasts a large window formation allowing the morning sun to flow in, a under stair closet in the corner. French doors into the open plan kitchen diner, the kitchen boasts a range of base and wall mounted units with integrated appliances and peninsula style island, French door access onto the rear patio. A handy utility suite and guest W.C beyond the kitchen.

The upper level landing provides access to four generous double bedrooms, all bedrooms boast fitted wardrobe space, the principal bedroom also with a three-piece ensuite shower room. A four piece family bathroom serves the home.

BW2506 | Sat Nav: 3 Fordbank Drive, Kilbarchan, Johnstone, PA10 2NE

For the full home report visit www.corumproperty.co.uk

\* All measurements and distances are approximate Floorplans are for illustration purposes and may not be to scale.