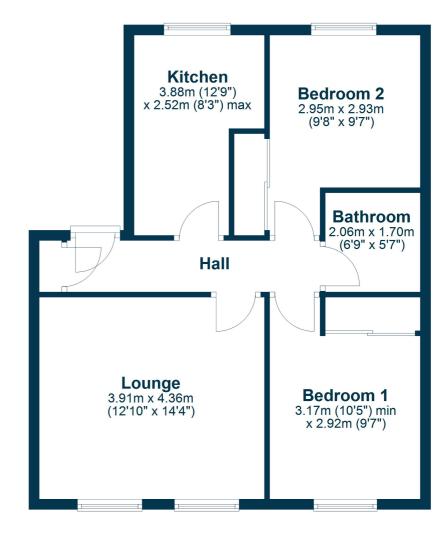

The accommodation comprises a central reception hallway with entry to all rooms and a store cupboard. The lounge is a spacious room with twin windows to the front. There are two double bedrooms, both with fitted wardrobes. The kitchen has modern fitted furniture and there is a partially tiled bathroom.

BW2493 | Sat Nav: 3 Ingleby Court, Houston Road, Bridge of Weir, PA11 3RF

For the full home report visit www.corumproperty.co.uk

 $^{*}$  All measurements and distances are approximate Floorplans are for illustration purposes and may not be to scale.