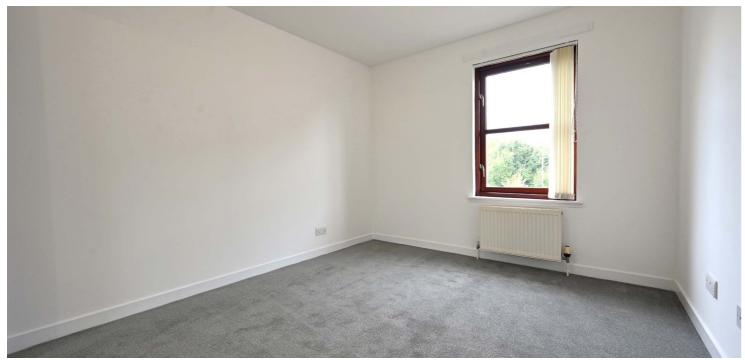

The flat has been comprehensively modernised and upgraded with new floor coverings and neutral decoration. A stylish modern fitted kitchen features white gloss door fronts with contrasting work surfaces and modern integrated appliances. The bathroom has a modern suite with complementary tiling. There is a gas fired central heating system, a security entry system and double glazing.

The accommodation comprises a central reception hallway with entry to all rooms and a store cupboard. The lounge is a spacious room with twin windows to the front. There are two double bedrooms, both with fitted wardrobes. The kitchen has modern fitted furniture and there is a partially tiled bathroom.