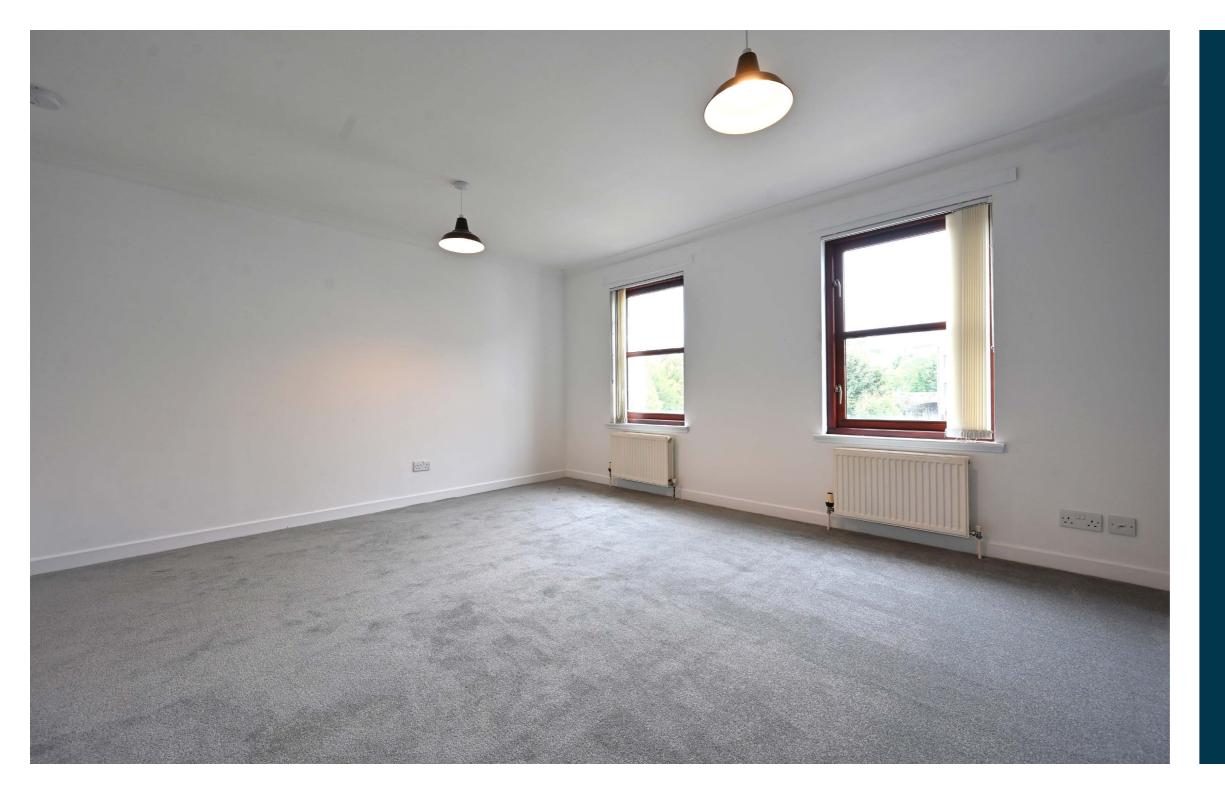

The accommodation comprises a central reception hallway with entry to all rooms and a store cupboard. The lounge is a spacious room with twin windows to the front. There are two double bedrooms, both with fitted wardrobes. The kitchen has modern fitted furniture and there is a partially tiled bathroom.