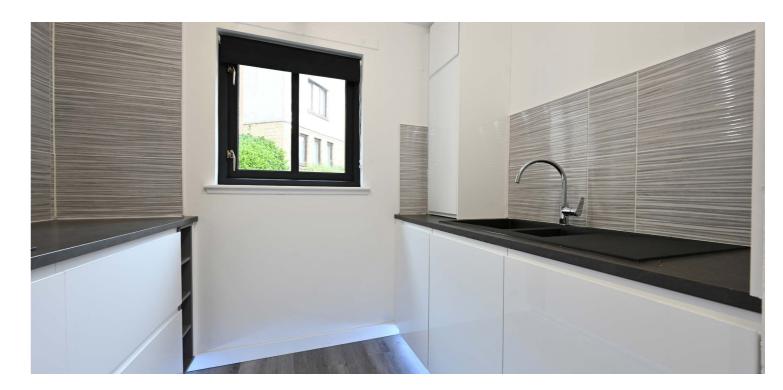

The flat has been comprehensively modernised and upgraded with new floor coverings and neutral decoration. A stylish modern fitted kitchen features white gloss door fronts with contrasting work surfaces and modern integrated appliances. The bathroom has a modern suite with complementary tiling. There is a gas fired central heating system, a security entry system and double glazing.

The accommodation comprises a central reception hallway with entry to all rooms and a store cupboard. The lounge is a spacious room with twin windows to the front. There are two double bedrooms, both with fitted wardrobes. The kitchen has modern fitted furniture and there is a partially tiled bathroom.