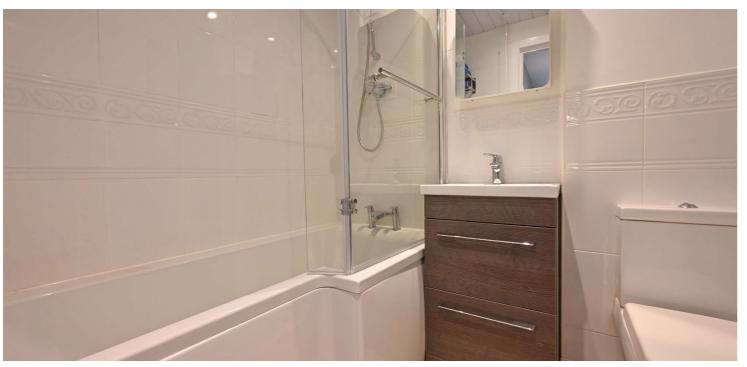

The flat has been comprehensively modernised and upgraded with new floor coverings and neutral decoration. A stylish modern fitted kitchen features white gloss door fronts with contrasting work surfaces and modern integrated appliances. The bathroom has a modern suite with complementary tiling. There is a gas fired central heating system, a security entry system and double glazing.

The accommodation comprises a central reception hallway with entry to all rooms and a store cupboard. The lounge is a spacious room with twin windows to the front. There are two double bedrooms, both with fitted wardrobes. The kitchen has modern fitted furniture and there is a partially tiled bathroom.