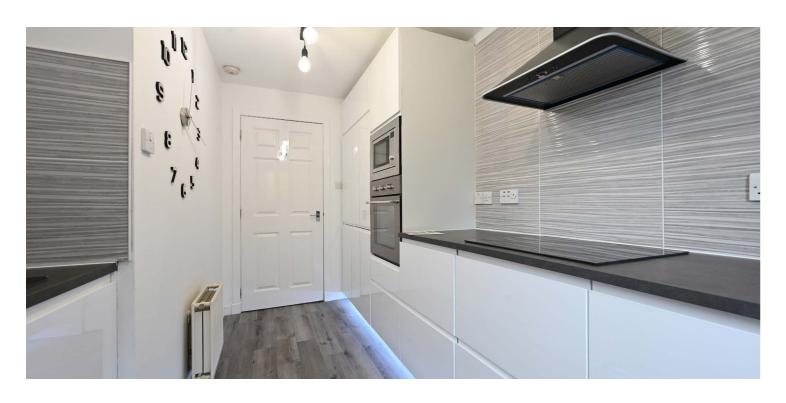

The flat has been comprehensively modernised and upgraded with new floor coverings and neutral decoration. A stylish modern fitted kitchen features white gloss door fronts with contrasting work surfaces and modern integrated appliances. The bathroom has a modern suite with complementary tiling. There is a gas fired central heating system, a security entry system and double glazing.

The accommodation comprises a central reception hallway with entry to all rooms and a store cupboard. The lounge is a spacious room with twin windows to the front. There are two double bedrooms, both with fitted wardrobes. The kitchen has modern fitted furniture and there is a partially tiled bathroom.