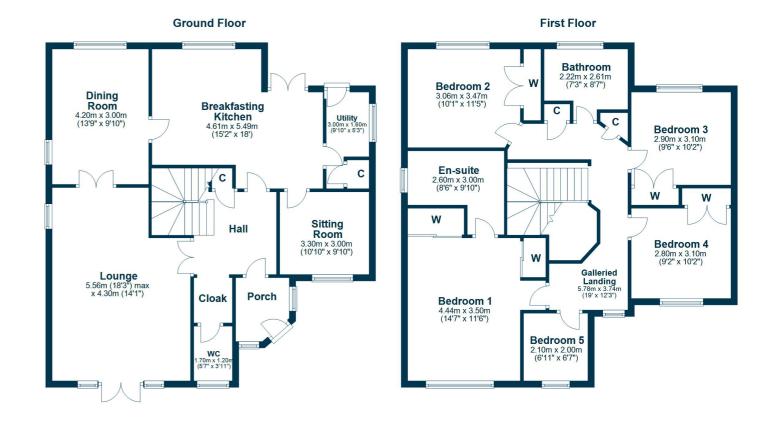

Nestled within a raised corner plot this exceptional example of the 'Cruachan' by Cala homes boasts commanding views and spacious versatile accommodation, surrounded in exquisite garden grounds.

An entrance vestibule leads to the ground floor accommodation which comprises; cloakroom with WC, contemporary dining kitchen with integrated appliances that includes oven, hob, extractor hood, microwave and dishwasher. There is ample space for the dining table with French doors leading directly to the garden. Off the kitchen is the utility room with plumbing facilities & a further door to the garden.

The lounge is a stunning room with French doors to the South facing front terrace overlooking Balmoral Drive and with views beyond, a set of double doors leading to the dining room at the rear. A snug/family room set to the front off the kitchen diner.

The upper level provides four well-proportioned bedrooms all with fitted wardrobes and a fifth bedroom that is currently used as an office. The principal bedroom in particular has built-in fitted sliding door wardrobes and a gorgeous four-piece en-suite bathroom with his and hers vanity sink with backlit mirror and separate walk in shower. The family bathroom again boasts bespoke bathroom fittings with a four-piece suite.

BW2464 | Sat Nav: 20 Balmoral Drive, Bishopton, PA7 5HR

For the full home report visit www.corumproperty.co.uk

\* All measurements and distances are approximate Floorplans are for illustration purposes and may not be to scale.