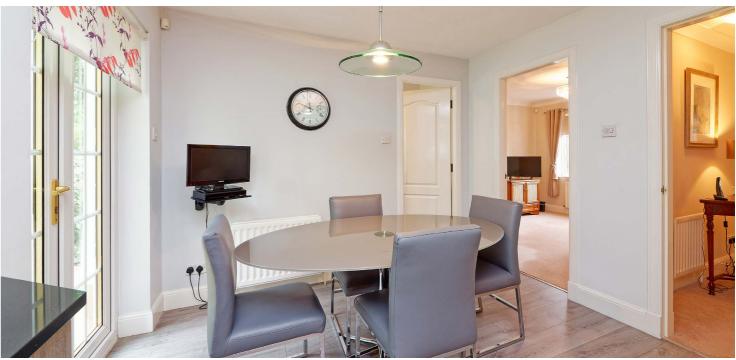

The lounge is a stunning room with French doors to the South facing front terrace overlooking Balmoral Drive and with views beyond, a set of double doors leading to the dining room at the rear. A snug/family room set to the front off the kitchen diner.