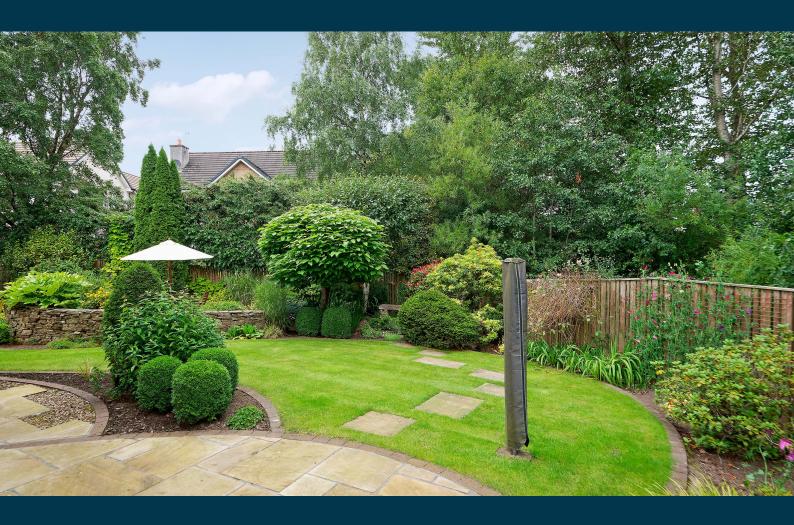

Externally the property has a double garage below the front terrace and mature planting to the side. The gardens at the rear are fully enclosed for privacy, with laid lawn, mature planting and patio area for alfresco dining, a garden shed also to the side.