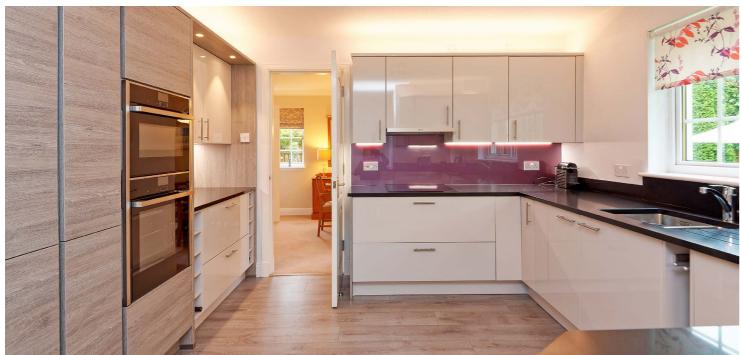

Nestled within a raised corner plot this exceptional example of the 'Cruachan' by Cala homes boasts commanding views and spacious versatile accommodation, surrounded in exquisite garden grounds.

An entrance vestibule leads to the ground floor accommodation which comprises; cloakroom with WC, contemporary dining kitchen with integrated appliances that includes oven, hob, extractor hood, microwave and dishwasher. There is ample space for the dining table with French doors leading directly to the garden. Off the kitchen is the utility room with plumbing facilities & a further door to the garden.