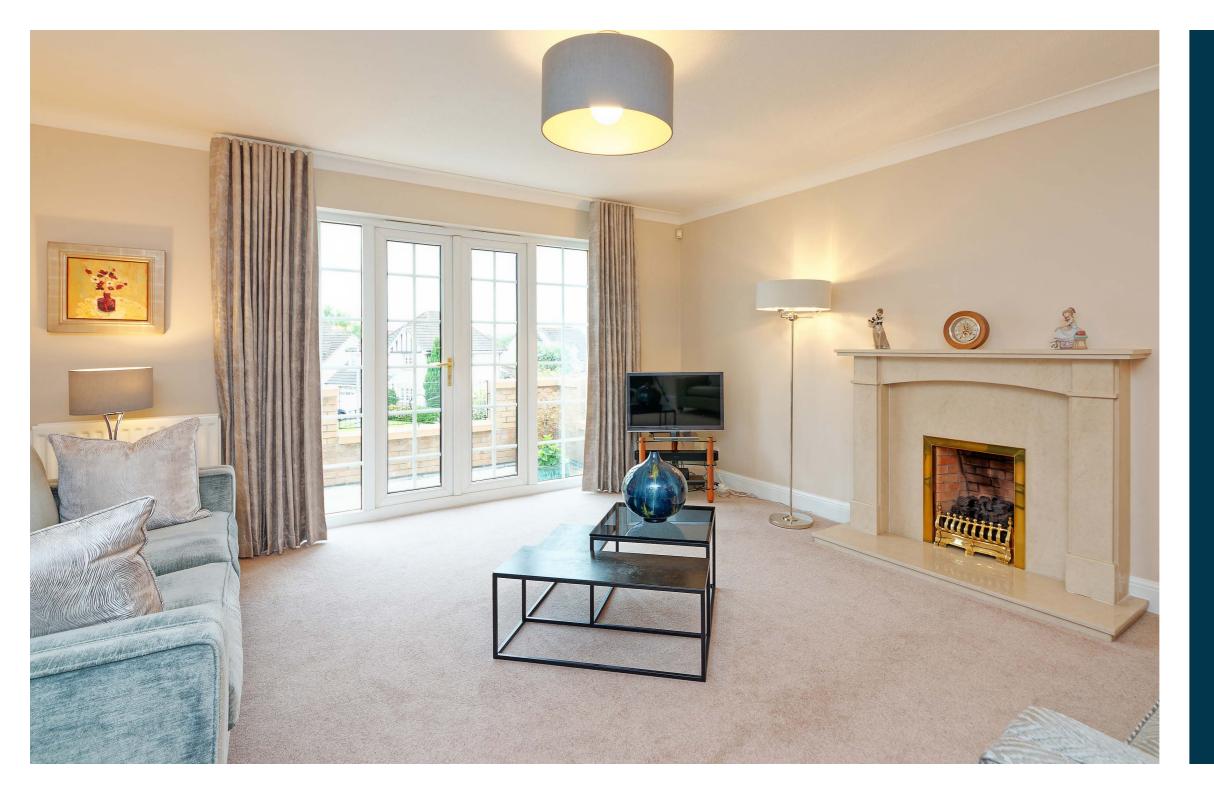

The lounge is a stunning room with French doors to the South facing front terrace overlooking Balmoral Drive and with views beyond, a set of double doors leading to the dining room at the rear. A snug/family room set to the front off the kitchen diner.