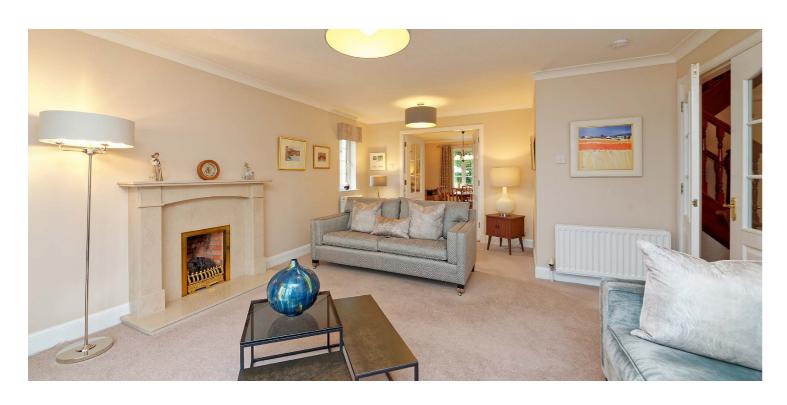

The lounge is a stunning room with French doors to the South facing front terrace overlooking Balmoral Drive and with views beyond, a set of double doors leading to the dining room at the rear. A snug/family room set to the front off the kitchen diner.