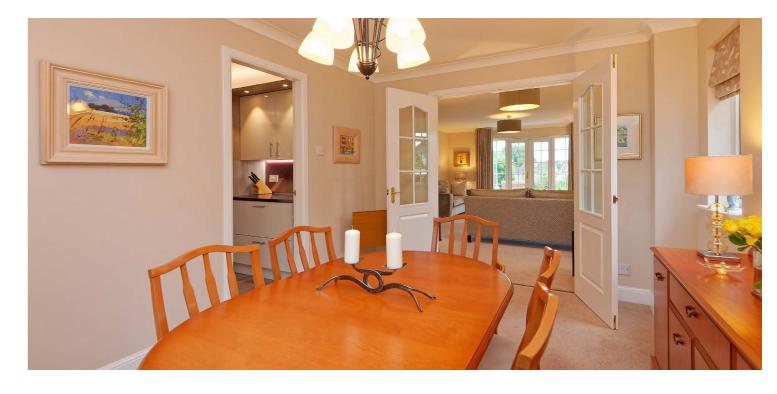

Nestled within a raised corner plot this exceptional example of the 'Cruachan' by Cala homes boasts commanding views and spacious versatile accommodation, surrounded in exquisite garden grounds.

An entrance vestibule leads to the ground floor accommodation which comprises; cloakroom with WC, contemporary dining kitchen with integrated appliances that includes oven, hob, extractor hood, microwave and dishwasher. There is ample space for the dining table with French doors leading directly to the garden. Off the kitchen is the utility room with plumbing facilities & a further door to the garden.