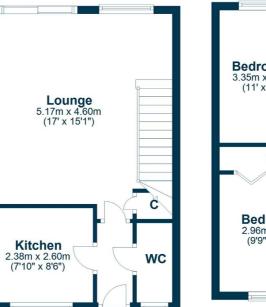

## **Ground Floor**

## First Floor

Sat Nav: 8 Kenmure View, Howwood, PA9 1DR

BW2461

\*All measurements and distances are approximate. Floorplans are for illustration purposes and may not be to scale.

> For the full home report visit www.corumproperty.co.uk