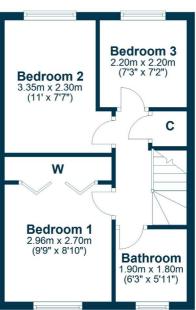

## First Floor

Sat Nav: 8 Kenmure View, Howwood, PA9 1DR

BW2461

\*All measurements and distances are approximate. Floorplans are for illustration purposes and may not be to scale.

> For the full home report visit www.corumproperty.co.uk