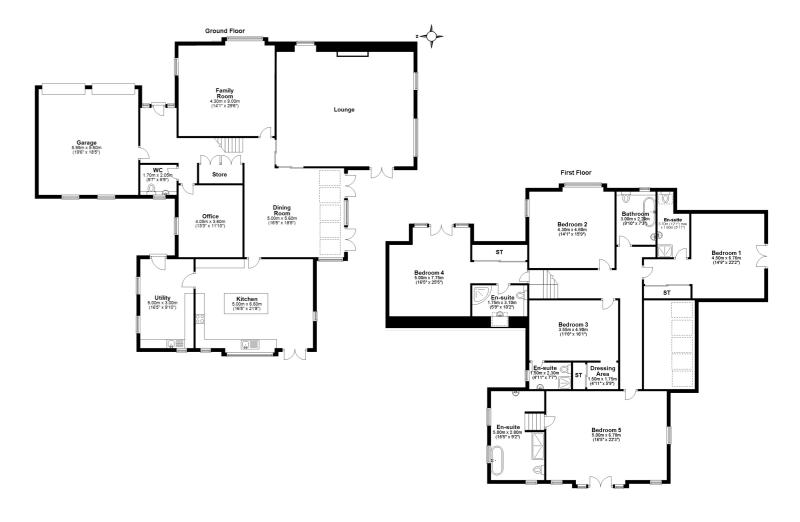

The reception hallway has a stair with a glass ballastrade to the upper floor and open plan access to the stunning dining room that features a full height ceiling featuring five large ceiling windows and full height windows and French doors to the gardens. The room is overlooked by the first floor hallway. The dining room has twin sliding corner doors to the magnificent lounge allowing for an impressive open plan space for entertaining. The lounge has a wood burner, windows on three sides and French doors to the garden. There is a family room, a home office and a cloakroom/wc. The luxurious kitchen has space for a causal dining table, access to the garden and a door to the large utility room. There is internal access to the double garage with twin remote garage doors and an electric car charger.

The upper floor has a central hall that has a galleried section overlooking the dining room and a media cupboard. The stunning principal bedroom has a vaulted ceiling with a dual aspect and French doors to a Parisian balcony. The en-suite bathroom has a bath, a separate walk in shower, a large wash basin and a wc. There are three further double bedrooms with fitted wardrobes and ensuite shower rooms. A fifth bedroom is currently configured as an upstairs sitting room. The family bathroom has stylish tiling, a freestanding bath, wc and wash basin.