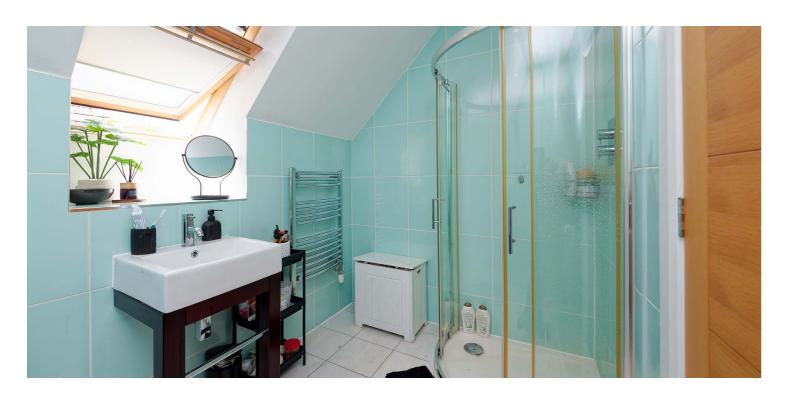

The property has been meticulously maintained and extensively upgraded to provide a luxuriously appointed and efficient modern home. There is replacement LED lighting, a media centre with cat 6 cabling throughout and ceiling speakers in several apartments. A stunning kitchen with a large central island features Neff appliances including a double oven, combination microwave oven, coffee machine, 6 burner gas hob, fridge freezer, dishwasher, and a wine chiller. The utility room has matching fitted furniture with space for further appliances. The stylish bathrooms feature Porcelanosa sanitary ware and tiling. There is an upgraded central heating system with a Worcester boiler and an unvented hot water tank. Highly specified NorDan double glazed French doors and modern timber double glazed windows are installed. Hardwood flooring features within the ground floor reception hallway, dining room, lounge, study, and family room. The property has a modern alarm system with CCTV and security gates give controlled entry to the development.

The upper floor has a central hall that has a galleried section overlooking the dining room and a media cupboard. The stunning principal bedroom has a vaulted ceiling with a dual aspect and French doors to a Parisian balcony. The en-suite bathroom has a bath, a separate walk in shower, a large wash basin and a wc. There are three further double bedrooms with fitted wardrobes and ensuite shower rooms. A fifth bedroom is currently configured as an upstairs sitting room. The family bathroom has stylish tiling, a freestanding bath, wc and wash basin.