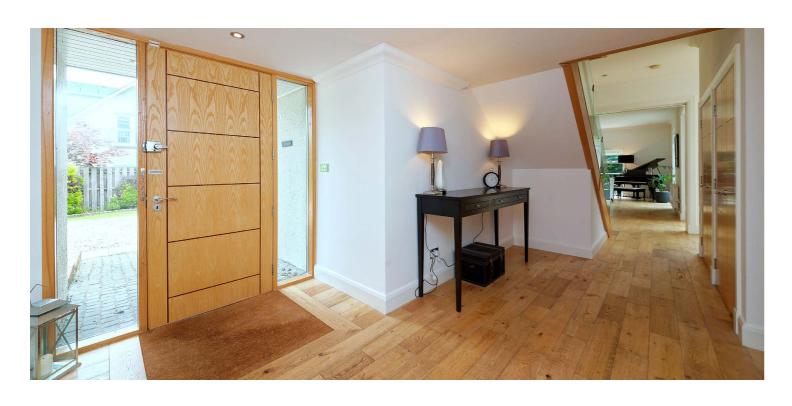

The reception hallway has a stair with a glass ballastrade to the upper floor and open plan access to the stunning dining room that features a full height ceiling featuring five large ceiling windows and full height windows and French doors to the gardens. The room is overlooked by the first floor hallway. The dining room has twin sliding corner doors to the magnificent lounge allowing for an impressive open plan space for entertaining. The lounge has a wood burner, windows on three sides and French doors to the garden. There is a family room, a home office and a cloakroom/wc. The luxurious kitchen has space for a causal dining table, access to the garden and a door to the large utility room. There is internal access to the double garage with twin remote garage doors and an electric car charger.