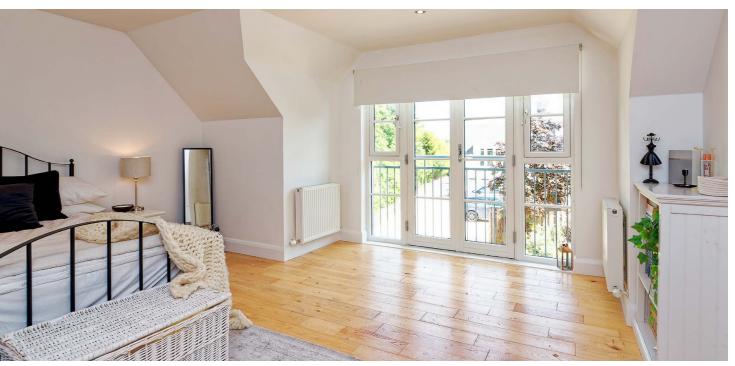

The upper floor has a central hall that has a galleried section overlooking the dining room and a media cupboard. The stunning principal bedroom has a vaulted ceiling with a dual aspect and French doors to a Parisian balcony. The en-suite bathroom has a bath, a separate walk in shower, a large wash basin and a wc. There are three further double bedrooms with fitted wardrobes and ensuite shower rooms. A fifth bedroom is currently configured as an upstairs sitting room. The family bathroom has stylish tiling, a freestanding bath, wc and wash basin.