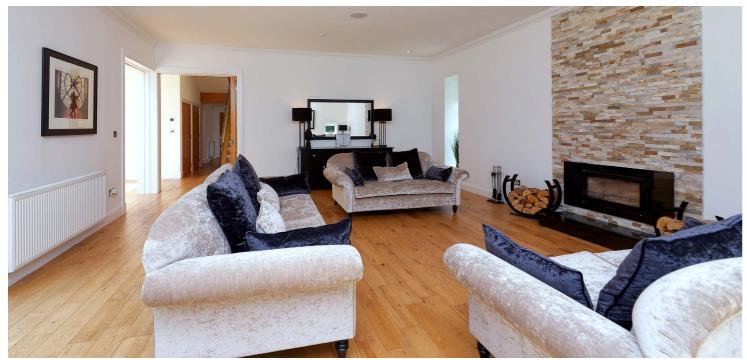

The property has been meticulously maintained and extensively upgraded to provide a luxuriously appointed and efficient modern home. There is replacement LED lighting, a media centre with cat 6 cabling throughout and ceiling speakers in several apartments. A stunning kitchen with a large central island features Neff appliances including a double oven, combination microwave oven, coffee machine, 6 burner gas hob, fridge freezer, dishwasher, and a wine chiller. The utility room has matching fitted furniture with space for further appliances. The stylish bathrooms feature Porcelanosa sanitary ware and tiling. There is an upgraded central heating system with a Worcester boiler and an unvented hot water tank. Highly specified NorDan double glazed French doors and modern timber double glazed windows are installed. Hardwood flooring features within the ground floor reception hallway, dining room, lounge, study, and family room. The property has a modern alarm system with CCTV and security gates give controlled entry to the development.

The reception hallway has a stair with a glass ballastrade to the upper floor and open plan access to the stunning dining room that features a full height ceiling featuring five large ceiling windows and full height windows and French doors to the gardens. The room is overlooked by the first floor hallway. The dining room has twin sliding corner doors to the magnificent lounge allowing for an impressive open plan space for entertaining. The lounge has a wood burner, windows on three sides and French doors to the garden. There is a family room, a home office and a cloakroom/wc. The luxurious kitchen has space for a causal dining table, access to the garden and a door to the large utility room. There is internal access to the double garage with twin remote garage doors and an electric car charger.