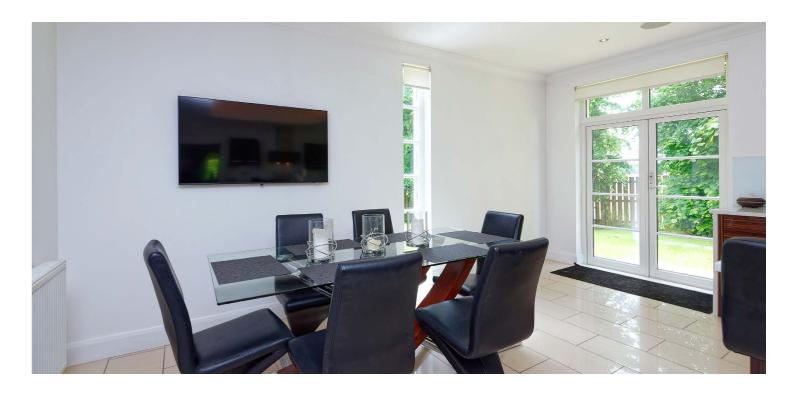

The reception hallway has a stair with a glass ballastrade to the upper floor and open plan access to the stunning dining room that features a full height ceiling featuring five large ceiling windows and full height windows and French doors to the gardens. The room is overlooked by the first floor hallway. The dining room has twin sliding corner doors to the magnificent lounge allowing for an impressive open plan space for entertaining. The lounge has a wood burner, windows on three sides and French doors to the garden. There is a family room, a home office and a cloakroom/wc. The luxurious kitchen has space for a causal dining table, access to the garden and a door to the large utility room. There is internal access to the double garage with twin remote garage doors and an electric car charger.