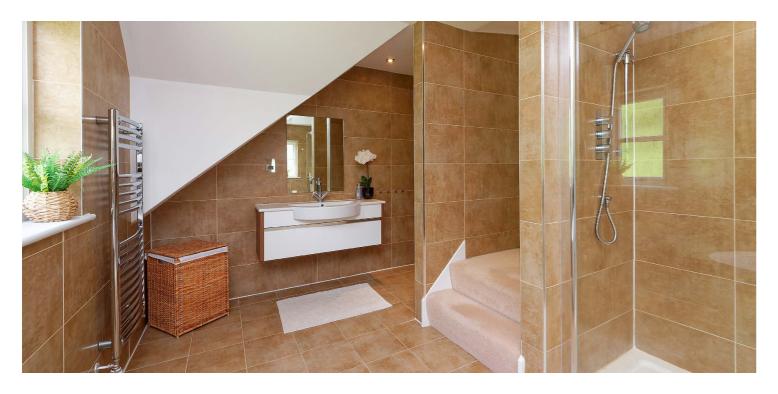

The property has been meticulously maintained and extensively upgraded to provide a luxuriously appointed and efficient modern home. There is replacement LED lighting, a media centre with cat 6 cabling throughout and ceiling speakers in several apartments. A stunning kitchen with a large central island features Neff appliances including a double oven, combination microwave oven, coffee machine, 6 burner gas hob, fridge freezer, dishwasher, and a wine chiller. The utility room has matching fitted furniture with space for further appliances. The stylish bathrooms feature Porcelanosa sanitary ware and tiling. There is an upgraded central heating system with a Worcester boiler and an unvented hot water tank. Highly specified NorDan double glazed French doors and modern timber double glazed windows are installed. Hardwood flooring features within the ground floor reception hallway, dining room, lounge, study, and family room. The property has a modern alarm system with CCTV and security gates give controlled entry to the development.

The upper floor has a central hall that has a galleried section overlooking the dining room and a media cupboard. The stunning principal bedroom has a vaulted ceiling with a dual aspect and French doors to a Parisian balcony. The en-suite bathroom has a bath, a separate walk in shower, a large wash basin and a wc. There are three further double bedrooms with fitted wardrobes and ensuite shower rooms. A fifth bedroom is currently configured as an upstairs sitting room. The family bathroom has stylish tiling, a freestanding bath, wc and wash basin.