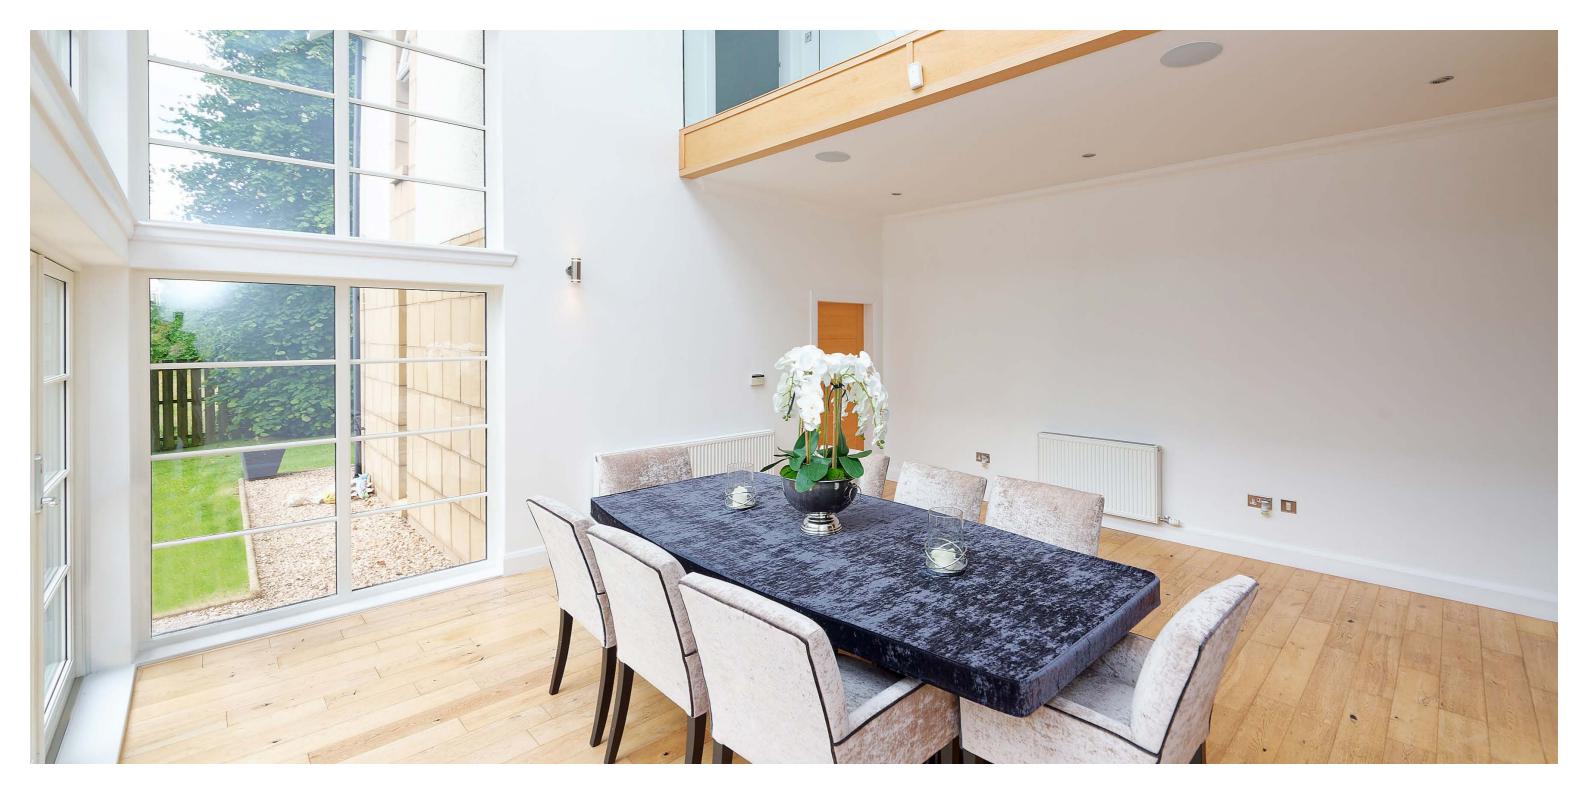

The reception hallway has a stair with a glass ballastrade to the upper floor and open plan access to the stunning dining room that features a full height ceiling featuring five large ceiling windows and full height windows and French doors to the gardens. The room is overlooked by the first floor hallway. The dining room has twin sliding corner doors to the magnificent lounge allowing for an impressive open plan space for entertaining. The lounge has a wood burner, windows on three sides and French doors to the garden. There is a family room, a home office and a cloakroom/wc. The luxurious kitchen has space for a causal dining table, access to the garden and a door to the large utility room. There is internal access to the double garage with twin remote garage doors and an electric car charger.