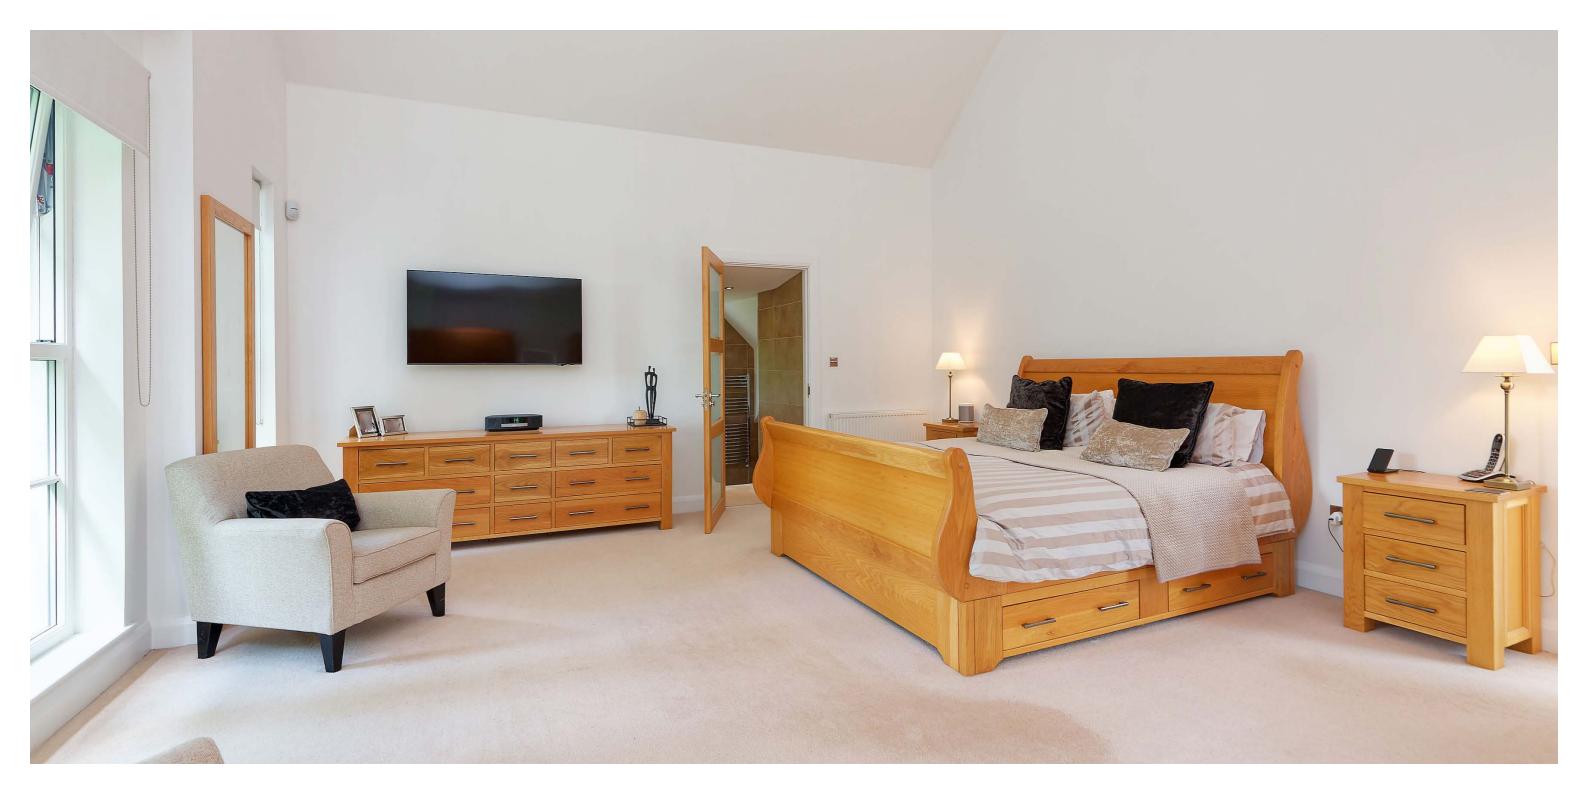

The upper floor has a central hall that has a galleried section overlooking the dining room and a media cupboard. The stunning principal bedroom has a vaulted ceiling with a dual aspect and French doors to a Parisian balcony. The en-suite bathroom has a bath, a separate walk in shower, a large wash basin and a wc. There are three further double bedrooms with fitted wardrobes and ensuite shower rooms. A fifth bedroom is currently configured as an upstairs sitting room. The family bathroom has stylish tiling, a freestanding bath, wc and wash basin.