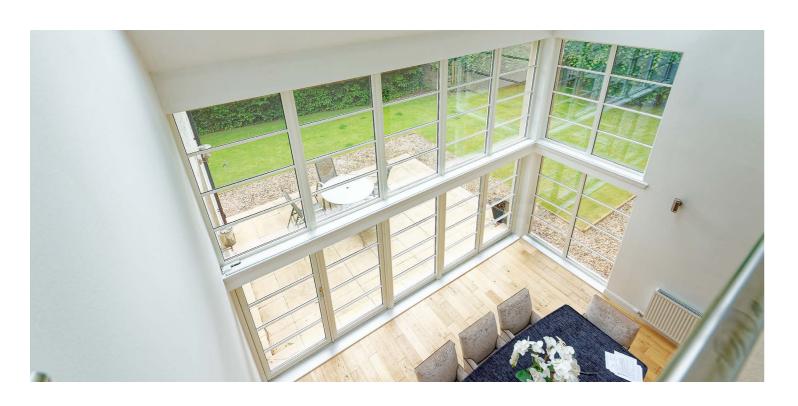

The reception hallway has a stair with a glass ballastrade to the upper floor and open plan access to the stunning dining room that features a full height ceiling featuring five large ceiling windows and full height windows and French doors to the gardens. The room is overlooked by the first floor hallway. The dining room has twin sliding corner doors to the magnificent lounge allowing for an impressive open plan space for entertaining. The lounge has a wood burner, windows on three sides and French doors to the garden. There is a family room, a home office and a cloakroom/wc. The luxurious kitchen has space for a causal dining table, access to the garden and a door to the large utility room. There is internal access to the double garage with twin remote garage doors and an electric car charger.