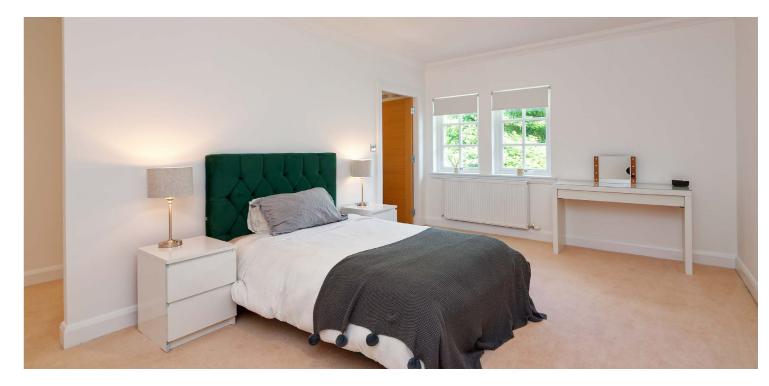

The upper floor has a central hall that has a galleried section overlooking the dining room and a media cupboard. The stunning principal bedroom has a vaulted ceiling with a dual aspect and French doors to a Parisian balcony. The en-suite bathroom has a bath, a separate walk in shower, a large wash basin and a wc. There are three further double bedrooms with fitted wardrobes and ensuite shower rooms. A fifth bedroom is currently configured as an upstairs sitting room. The family bathroom has stylish tiling, a freestanding bath, wc and wash basin.