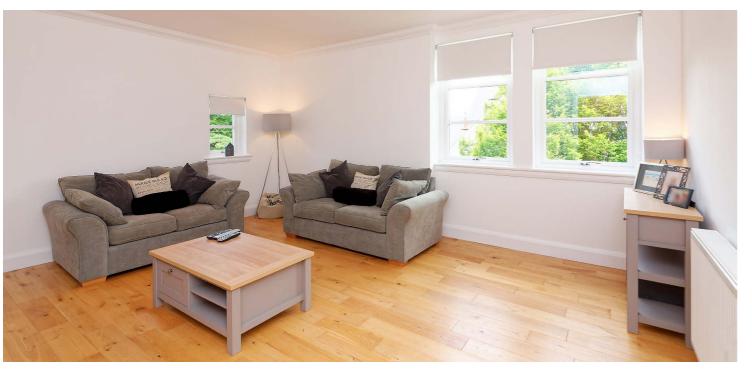

The reception hallway has a stair with a glass ballastrade to the upper floor and open plan access to the stunning dining room that features a full height ceiling featuring five large ceiling windows and full height windows and French doors to the gardens. The room is overlooked by the first floor hallway. The dining room has twin sliding corner doors to the magnificent lounge allowing for an impressive open plan space for entertaining. The lounge has a wood burner, windows on three sides and French doors to the garden. There is a family room, a home office and a cloakroom/wc. The luxurious kitchen has space for a causal dining table, access to the garden and a door to the large utility room. There is internal access to the double garage with twin remote garage doors and an electric car charger.