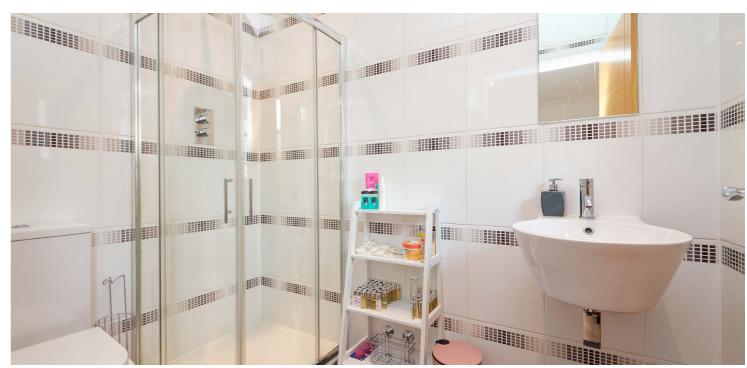

The property has been meticulously maintained and extensively upgraded to provide a luxuriously appointed and efficient modern home. There is replacement LED lighting, a media centre with cat 6 cabling throughout and ceiling speakers in several apartments. A stunning kitchen with a large central island features Neff appliances including a double oven, combination microwave oven, coffee machine, 6 burner gas hob, fridge freezer, dishwasher, and a wine chiller. The utility room has matching fitted furniture with space for further appliances. The stylish bathrooms feature Porcelanosa sanitary ware and tiling. There is an upgraded central heating system with a Worcester boiler and an unvented hot water tank. Highly specified NorDan double glazed French doors and modern timber double glazed windows are installed. Hardwood flooring features within the ground floor reception hallway, dining room, lounge, study, and family room. The property has a modern alarm system with CCTV and security gates give controlled entry to the development.

The upper floor has a central hall that has a galleried section overlooking the dining room and a media cupboard. The stunning principal bedroom has a vaulted ceiling with a dual aspect and French doors to a Parisian balcony. The en-suite bathroom has a bath, a separate walk in shower, a large wash basin and a wc. There are three further double bedrooms with fitted wardrobes and ensuite shower rooms. A fifth bedroom is currently configured as an upstairs sitting room. The family bathroom has stylish tiling, a freestanding bath, wc and wash basin.