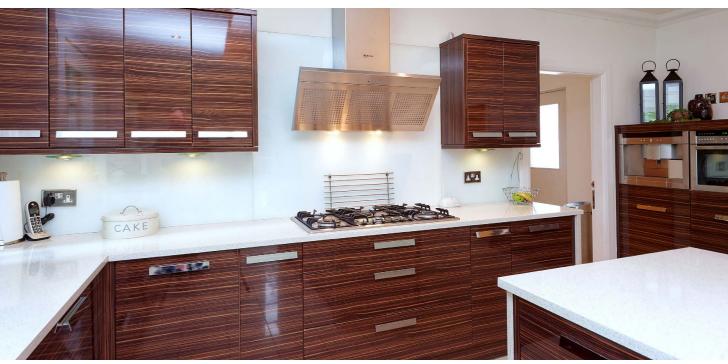

The property has been meticulously maintained and extensively upgraded to provide a luxuriously appointed and efficient modern home. There is replacement LED lighting, a media centre with cat 6 cabling throughout and ceiling speakers in several apartments. A stunning kitchen with a large central island features Neff appliances including a double oven, combination microwave oven, coffee machine, 6 burner gas hob, fridge freezer, dishwasher, and a wine chiller. The utility room has matching fitted furniture with space for further appliances. The stylish bathrooms feature Porcelanosa sanitary ware and tiling. There is an upgraded central heating system with a Worcester boiler and an unvented hot water tank. Highly specified NorDan double glazed French doors and modern timber double glazed windows are installed. Hardwood flooring features within the ground floor reception hallway, dining room, lounge, study, and family room. The property has a modern alarm system with CCTV and security gates give controlled entry to the development.