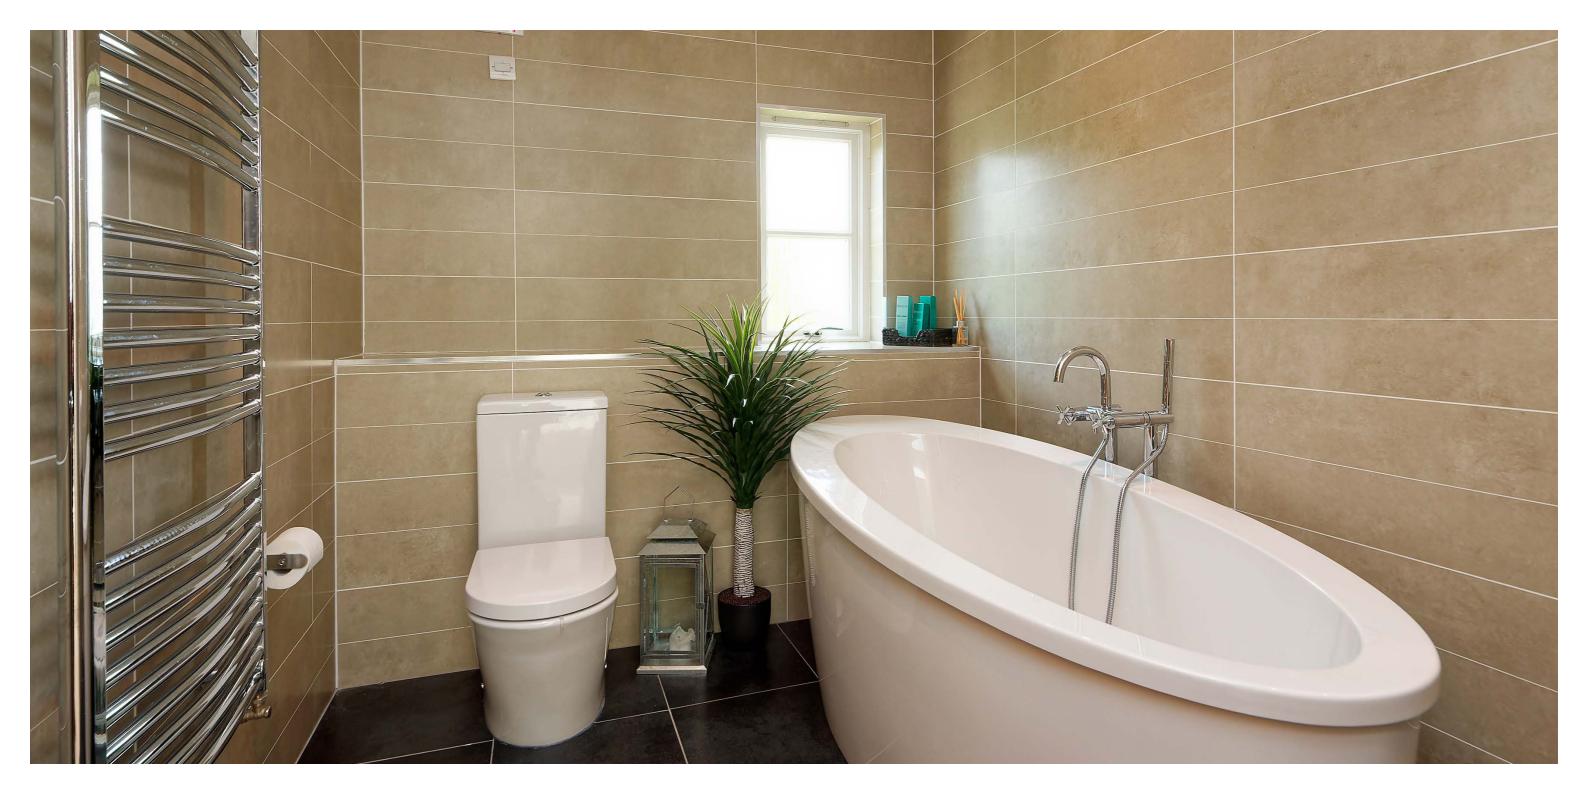

The upper floor has a central hall that has a galleried section overlooking the dining room and a media cupboard. The stunning principal bedroom has a vaulted ceiling with a dual aspect and French doors to a Parisian balcony. The en-suite bathroom has a bath, a separate walk in shower, a large wash basin and a wc. There are three further double bedrooms with fitted wardrobes and ensuite shower rooms. A fifth bedroom is currently configured as an upstairs sitting room. The family bathroom has stylish tiling, a freestanding bath, wc and wash basin.