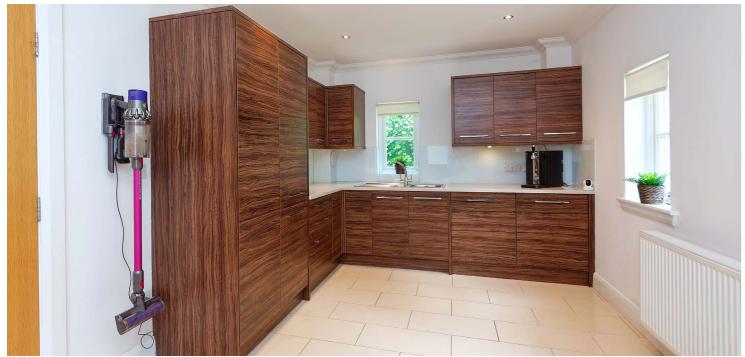

The property has been meticulously maintained and extensively upgraded to provide a luxuriously appointed and efficient modern home. There is replacement LED lighting, a media centre with cat 6 cabling throughout and ceiling speakers in several apartments. A stunning kitchen with a large central island features Neff appliances including a double oven, combination microwave oven, coffee machine, 6 burner gas hob, fridge freezer, dishwasher, and a wine chiller. The utility room has matching fitted furniture with space for further appliances. The stylish bathrooms feature Porcelanosa sanitary ware and tiling. There is an upgraded central heating system with a Worcester boiler and an unvented hot water tank. Highly specified NorDan double glazed French doors and modern timber double glazed windows are installed. Hardwood flooring features within the ground floor reception hallway, dining room, lounge, study, and family room. The property has a modern alarm system with CCTV and security gates give controlled entry to the development.