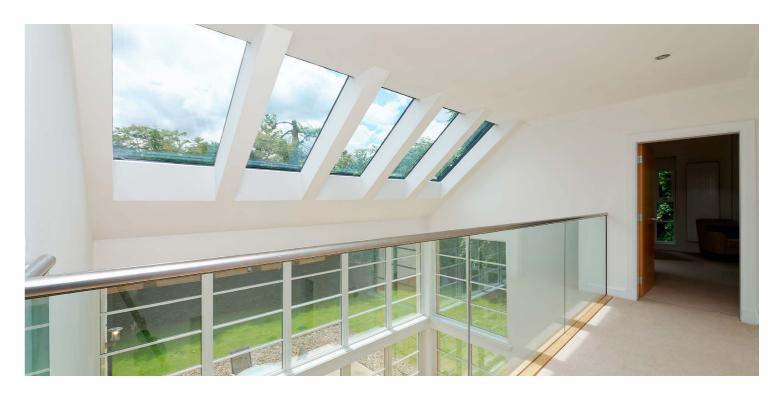

The reception hallway has a stair with a glass ballastrade to the upper floor and open plan access to the stunning dining room that features a full height ceiling featuring five large ceiling windows and full height windows and French doors to the gardens. The room is overlooked by the first floor hallway. The dining room has twin sliding corner doors to the magnificent lounge allowing for an impressive open plan space for entertaining. The lounge has a wood burner, windows on three sides and French doors to the garden. There is a family room, a home office and a cloakroom/wc. The luxurious kitchen has space for a causal dining table, access to the garden and a door to the large utility room. There is internal access to the double garage with twin remote garage doors and an electric car charger.