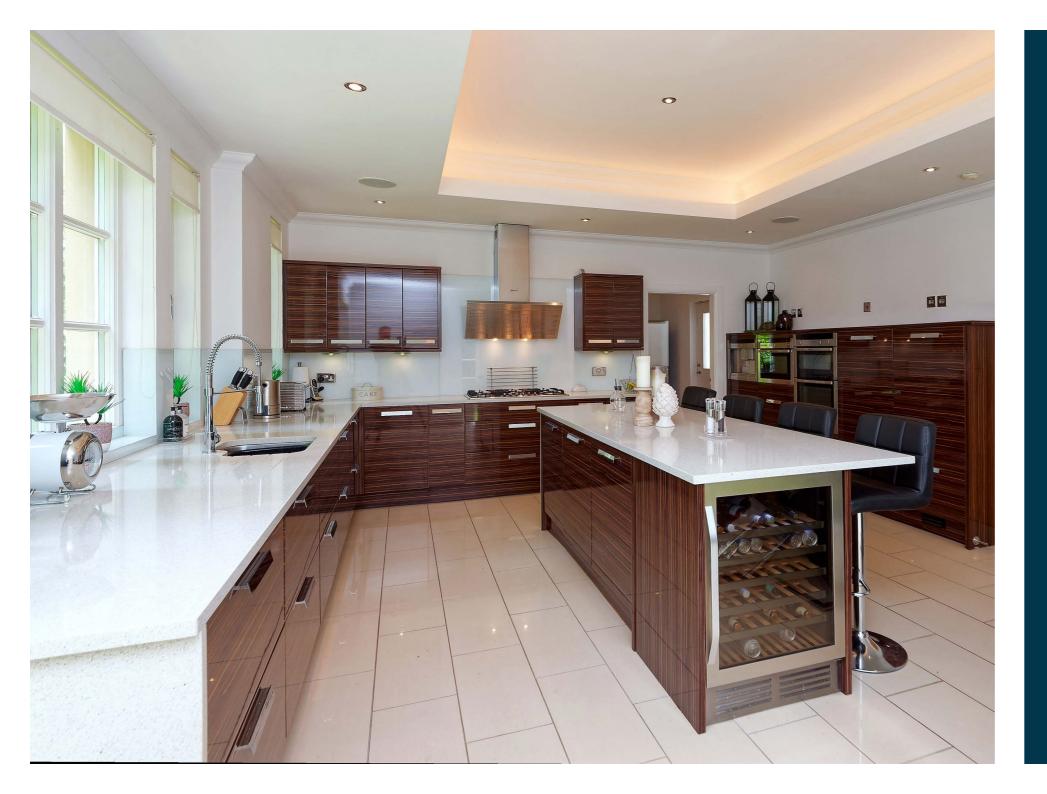

The property has been meticulously maintained and extensively upgraded to provide a luxuriously appointed and efficient modern home. There is replacement LED lighting, a media centre with cat 6 cabling throughout and ceiling speakers in several apartments. A stunning kitchen with a large central island features Neff appliances including a double oven, combination microwave oven, coffee machine, 6 burner gas hob, fridge freezer, dishwasher, and a wine chiller. The utility room has matching fitted furniture with space for further appliances. The stylish bathrooms feature Porcelanosa sanitary ware and tiling. There is an upgraded central heating system with a Worcester boiler and an unvented hot water tank. Highly specified NorDan double glazed French doors and modern timber double glazed windows are installed. Hardwood flooring features within the ground floor reception hallway, dining room, lounge, study, and family room. The property has a modern alarm system with CCTV and security gates give controlled entry to the development.

The reception hallway has a stair with a glass ballastrade to the upper floor and open plan access to the stunning dining room that features a full height ceiling featuring five large ceiling windows and full height windows and French doors to the gardens. The room is overlooked by the first floor hallway. The dining room has twin sliding corner doors to the magnificent lounge allowing for an impressive open plan space for entertaining. The lounge has a wood burner, windows on three sides and French doors to the garden. There is a family room, a home office and a cloakroom/wc. The luxurious kitchen has space for a causal dining table, access to the garden and a door to the large utility room. There is internal access to the double garage with twin remote garage doors and an electric car charger.