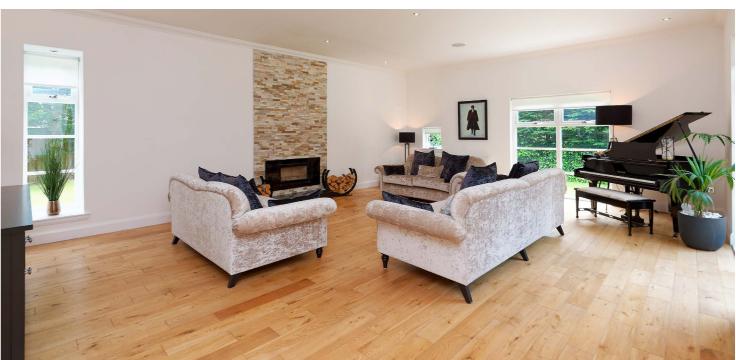

The reception hallway has a stair with a glass ballastrade to the upper floor and open plan access to the stunning dining room that features a full height ceiling featuring five large ceiling windows and full height windows and French doors to the gardens. The room is overlooked by the first floor hallway. The dining room has twin sliding corner doors to the magnificent lounge allowing for an impressive open plan space for entertaining. The lounge has a wood burner, windows on three sides and French doors to the garden. There is a family room, a home office and a cloakroom/wc. The luxurious kitchen has space for a causal dining table, access to the garden and a door to the large utility room. There is internal access to the double garage with twin remote garage doors and an electric car charger.