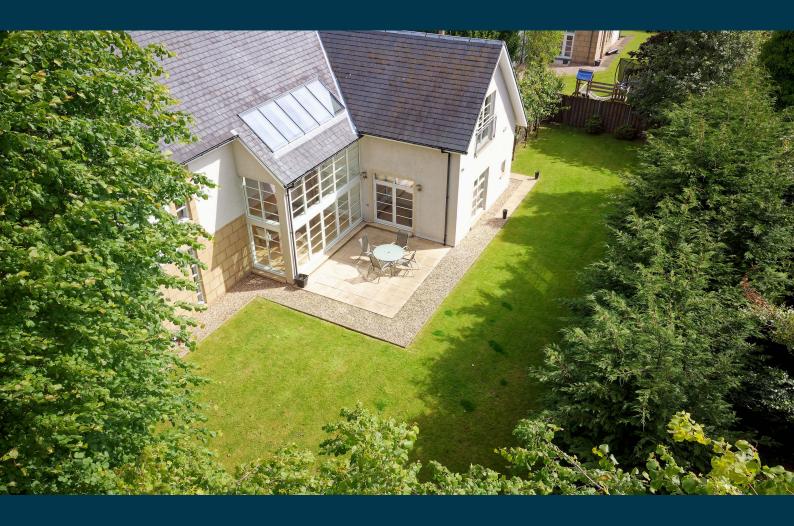

There is a security gate allowing controlled access to this exclusive development and The Meadows has a gravel front driveway providing parking and entry to the garage. A large lawn extended around the side and rear of the house screened by mature trees and shrubbery. There is a gravel garden with a drying area and a path to the front. The western boundary of the property is next to farmland on the edge of the village.