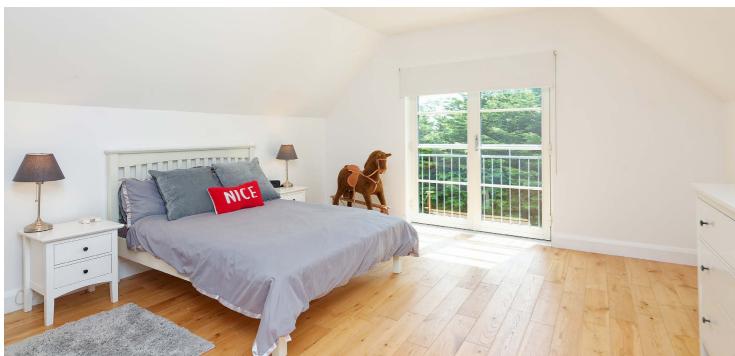

The upper floor has a central hall that has a galleried section overlooking the dining room and a media cupboard. The stunning principal bedroom has a vaulted ceiling with a dual aspect and French doors to a Parisian balcony. The en-suite bathroom has a bath, a separate walk in shower, a large wash basin and a wc. There are three further double bedrooms with fitted wardrobes and ensuite shower rooms. A fifth bedroom is currently configured as an upstairs sitting room. The family bathroom has stylish tiling, a freestanding bath, wc and wash basin.