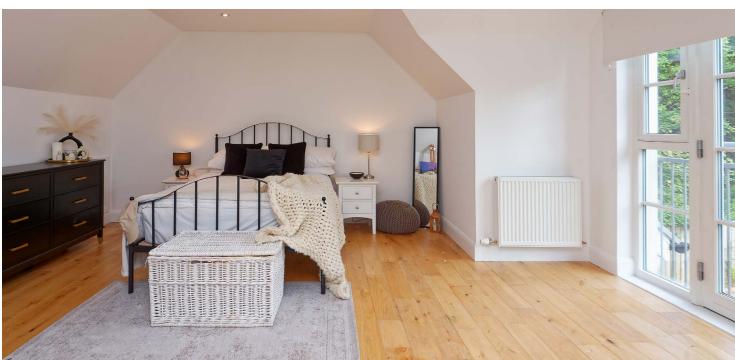

The upper floor has a central hall that has a galleried section overlooking the dining room and a media cupboard. The stunning principal bedroom has a vaulted ceiling with a dual aspect and French doors to a Parisian balcony. The en-suite bathroom has a bath, a separate walk in shower, a large wash basin and a wc. There are three further double bedrooms with fitted wardrobes and ensuite shower rooms. A fifth bedroom is currently configured as an upstairs sitting room. The family bathroom has stylish tiling, a freestanding bath, wc and wash basin.