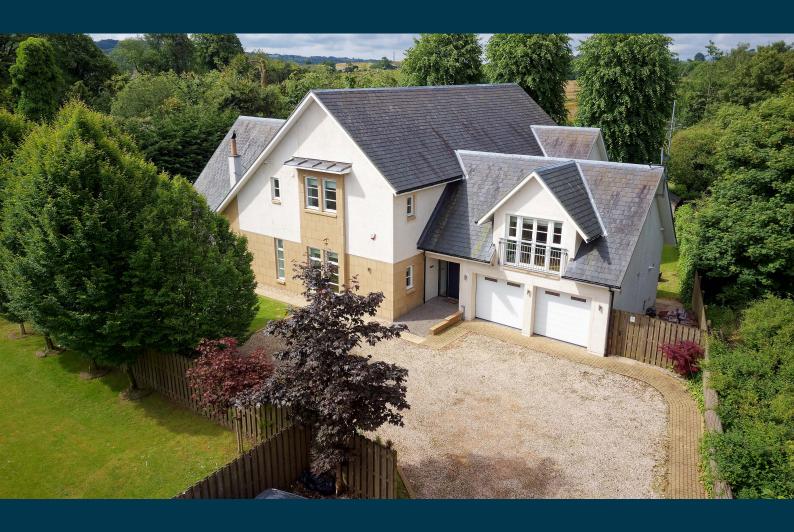

## 5 | BEDROOMS 3 | BATHROOMS 2 | PUBLIC ROOMS

A stunning modern five bedroom luxury home, meticulously maintained with upgraded with an exacting specification set in a lovely position on the rural edge of the conservation village of Kilbarchan.

The Meadows is a stylish modern home positioned in an exclusive development of only two properties in a peaceful location within the popular village of Kilbarchan. This attractive village has excellent commuting links to Glasgow International Airport (5.4 miles) and the M8 motorway to Glasgow city centre (13 miles). There are local shops, two village pubs and a local Primary School.

There is a security gate allowing controlled access to this exclusive development and The Meadows has a gravel front driveway providing parking and entry to the garage. A large lawn extended around the side and rear of the house screened by mature trees and shrubbery. There is a gravel garden with a drying area and a path to the front. The western boundary of the property is next to farmland on the edge of the village.