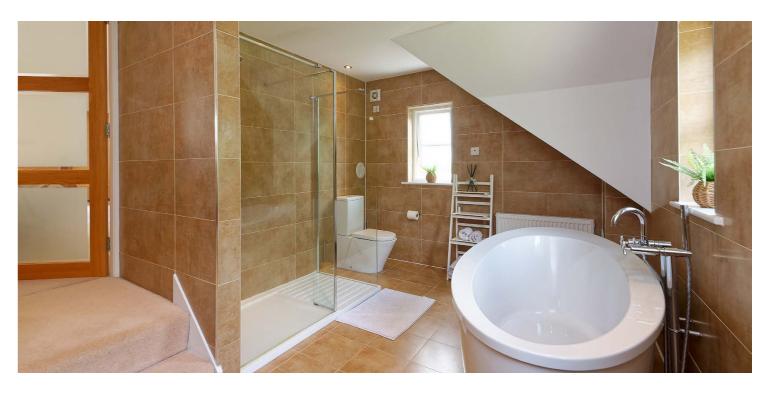

The property has been meticulously maintained and extensively upgraded to provide a luxuriously appointed and efficient modern home. There is replacement LED lighting, a media centre with cat 6 cabling throughout and ceiling speakers in several apartments. A stunning kitchen with a large central island features Neff appliances including a double oven, combination microwave oven, coffee machine, 6 burner gas hob, fridge freezer, dishwasher, and a wine chiller. The utility room has matching fitted furniture with space for further appliances. The stylish bathrooms feature Porcelanosa sanitary ware and tiling. There is an upgraded central heating system with a Worcester boiler and an unvented hot water tank. Highly specified NorDan double glazed French doors and modern timber double glazed windows are installed. Hardwood flooring features within the ground floor reception hallway, dining room, lounge, study, and family room. The property has a modern alarm system with CCTV and security gates give controlled entry to the development.

The upper floor has a central hall that has a galleried section overlooking the dining room and a media cupboard. The stunning principal bedroom has a vaulted ceiling with a dual aspect and French doors to a Parisian balcony. The en-suite bathroom has a bath, a separate walk in shower, a large wash basin and a wc. There are three further double bedrooms with fitted wardrobes and ensuite shower rooms. A fifth bedroom is currently configured as an upstairs sitting room. The family bathroom has stylish tiling, a freestanding bath, wc and wash basin.