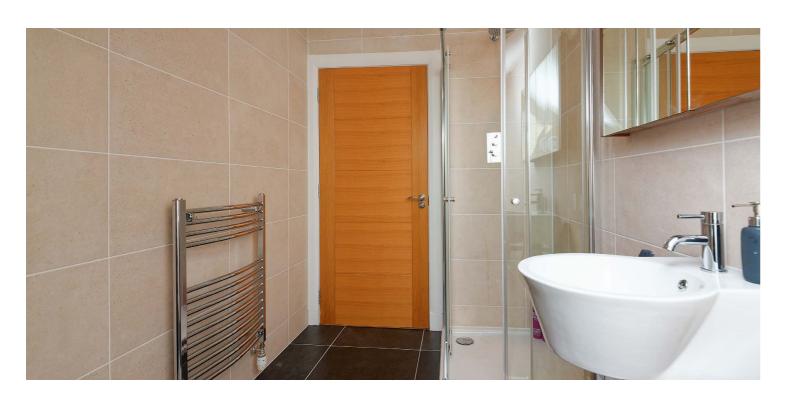

The upper floor has a central hall that has a galleried section overlooking the dining room and a media cupboard. The stunning principal bedroom has a vaulted ceiling with a dual aspect and French doors to a Parisian balcony. The en-suite bathroom has a bath, a separate walk in shower, a large wash basin and a wc. There are three further double bedrooms with fitted wardrobes and ensuite shower rooms. A fifth bedroom is currently configured as an upstairs sitting room. The family bathroom has stylish tiling, a freestanding bath, wc and wash basin.