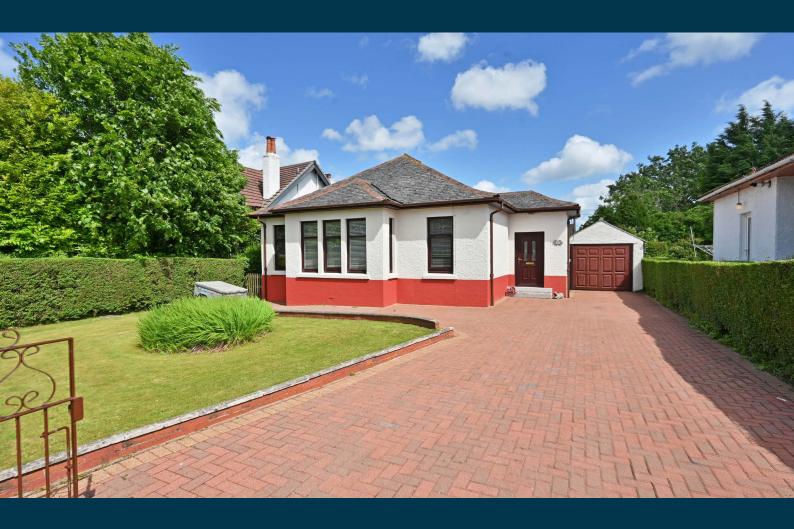

## 137 BRAEHEAD ROAD

PAISLEY

www.corumproperty.co.uk

- 3 | BEDROOMS
- 1 | BATHROOM
- 2 | PUBLIC ROOMS

A charming traditional detached bungalow positioned in generous private gardens in this lovely location on the southern boundary of Paisley below the Glennifer Braes.

This attractive property is positioned on the eastern side of Braehead Road close to the picturesque Glennifer Braes on the southern edge of the historic town of Paisley. The property is set within well presented and spacious enclosed gardens with parking for several vehicles and a single garage. The exterior and interior are freshly decorated, there is timber flooring in the majority of rooms and the specification includes a gas fired central heating system and double glazing.

The front boundary wall with privet hedgerow has twin gates to the L-shaped monobloc driveway providing parking and turning and access to the detached single garage. There is a lawn with a central display bed. The extensive rear gardens are enclosed by mature hedgerow and a brick rear wall with a screen of trees. They feature a central lawn with access paths and a timber garden shed.