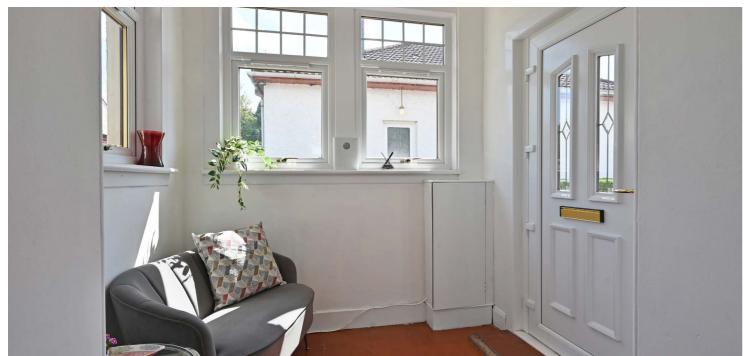

The accommodation comprises of a large entrance vestibule opening to a central reception hallway. The lounge features a bay window formation and access to the third bedroom. The sitting room has pleasant views over the rear gardens and access to the fitted kitchen. There are three bedrooms with fitted furniture in bedroom 2. The bathroom has a traditional suite with an enamel bath with electric shower, a wc and a wash basin. The attic provides additional storage space.