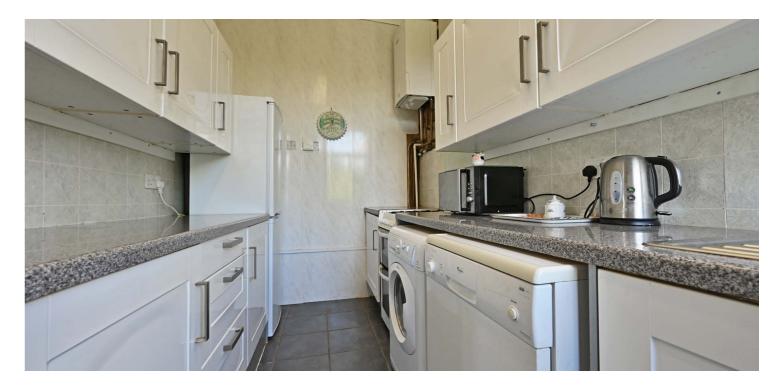

The accommodation comprises of a large entrance vestibule opening to a central reception hallway. The lounge features a bay window formation and access to the third bedroom. The sitting room has pleasant views over the rear gardens and access to the fitted kitchen. There are three bedrooms with fitted furniture in bedroom 2. The bathroom has a traditional suite with an enamel bath with electric shower, a wc and a wash basin. The attic provides additional storage space.