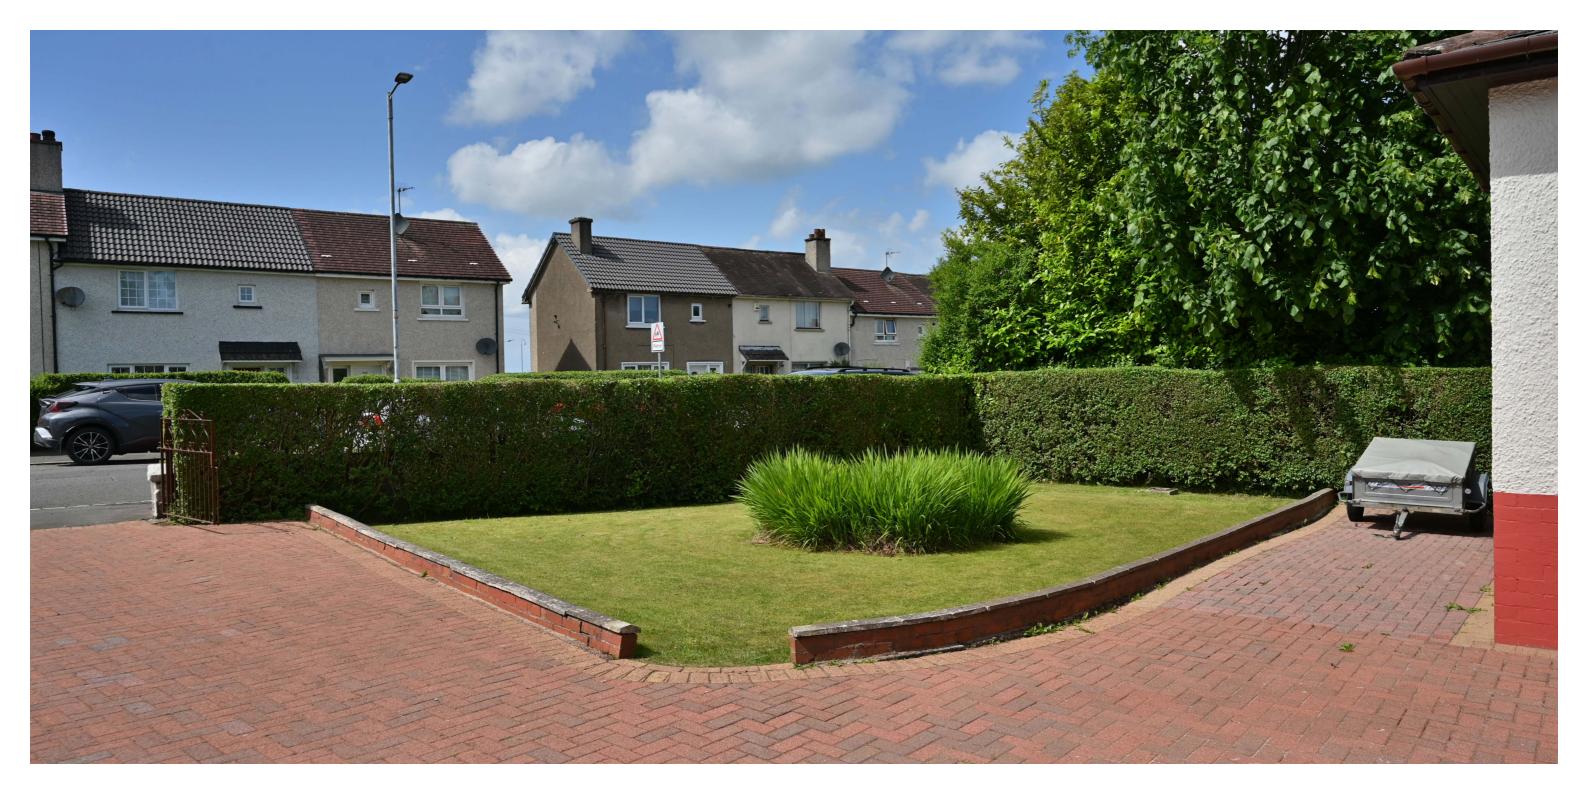

The front boundary wall with privet hedgerow has twin gates to the L-shaped monobloc driveway providing parking and turning and access to the detached single garage. There is a lawn with a central display bed. The extensive rear gardens are enclosed by mature hedgerow and a brick rear wall with a screen of trees. They feature a central lawn with access paths and a timber garden shed.