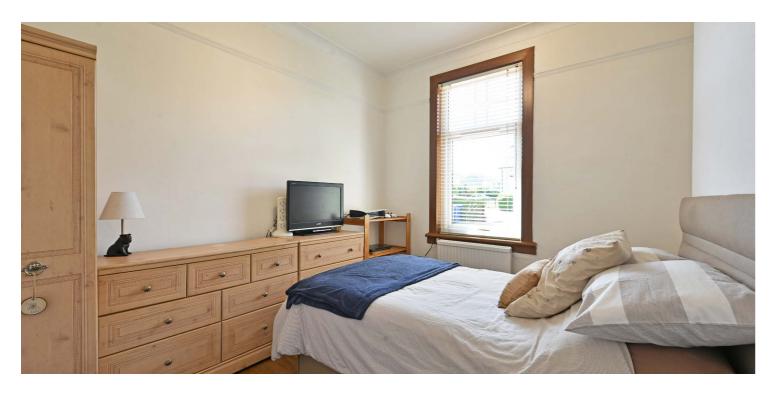

The accommodation comprises of a large entrance vestibule opening to a central reception hallway. The lounge features a bay window formation and access to the third bedroom. The sitting room has pleasant views over the rear gardens and access to the fitted kitchen. There are three bedrooms with fitted furniture in bedroom 2. The bathroom has a traditional suite with an enamel bath with electric shower, a wc and a wash basin. The attic provides additional storage space.