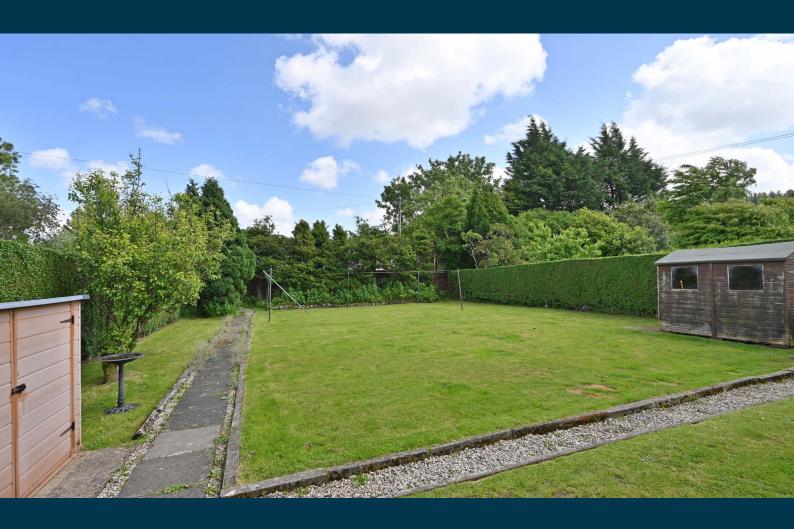

The front boundary wall with privet hedgerow has twin gates to the L-shaped monobloc driveway providing parking and turning and access to the detached single garage. There is a lawn with a central display bed. The extensive rear gardens are enclosed by mature hedgerow and a brick rear wall with a screen of trees. They feature a central lawn with access paths and a timber garden shed.