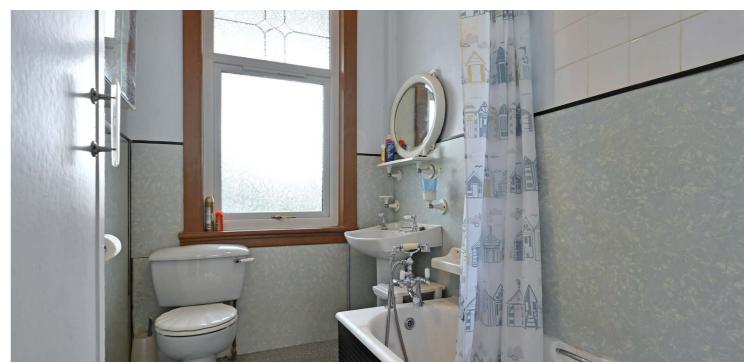

The accommodation comprises of a large entrance vestibule opening to a central reception hallway. The lounge features a bay window formation and access to the third bedroom. The sitting room has pleasant views over the rear gardens and access to the fitted kitchen. There are three bedrooms with fitted furniture in bedroom 2. The bathroom has a traditional suite with an enamel bath with electric shower, a wc and a wash basin. The attic provides additional storage space.