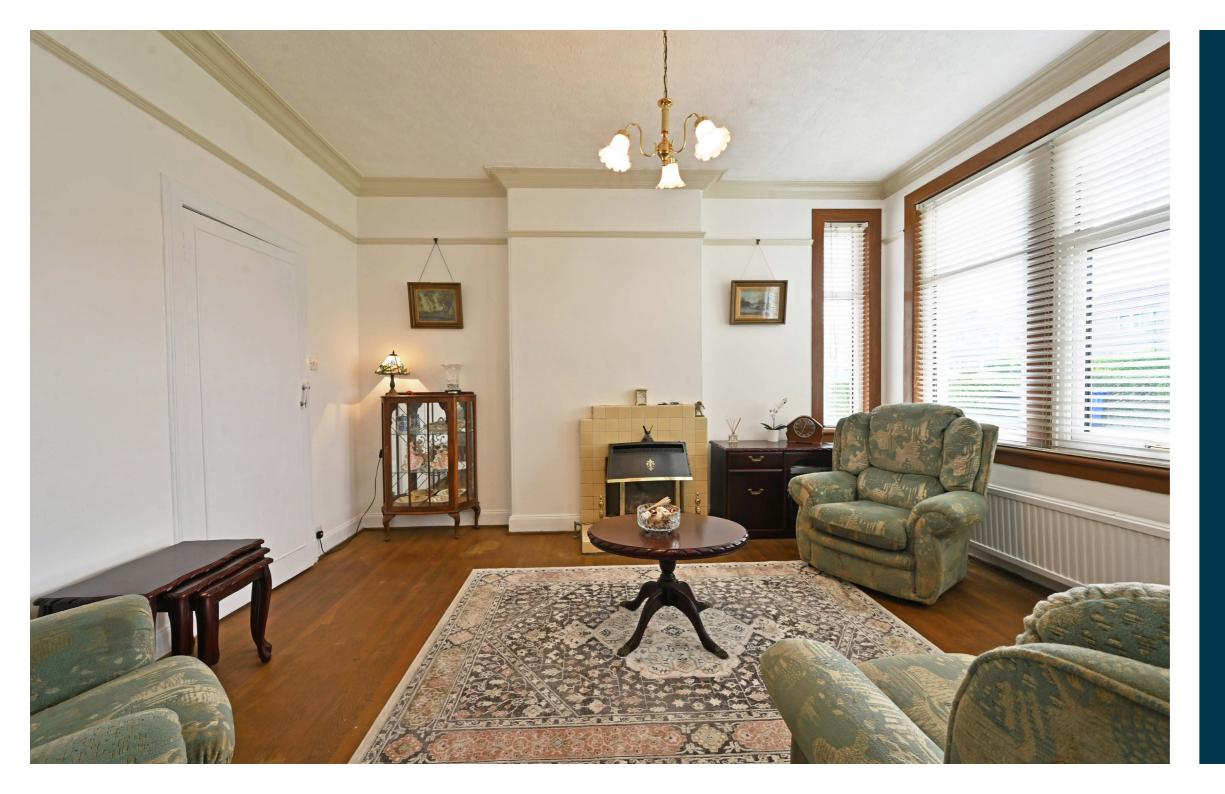

The accommodation comprises of a large entrance vestibule opening to a central reception hallway. The lounge features a bay window formation and access to the third bedroom. The sitting room has pleasant views over the rear gardens and access to the fitted kitchen. There are three bedrooms with fitted furniture in bedroom 2. The bathroom has a traditional suite with an enamel bath with electric shower, a wc and a wash basin. The attic provides additional storage space.