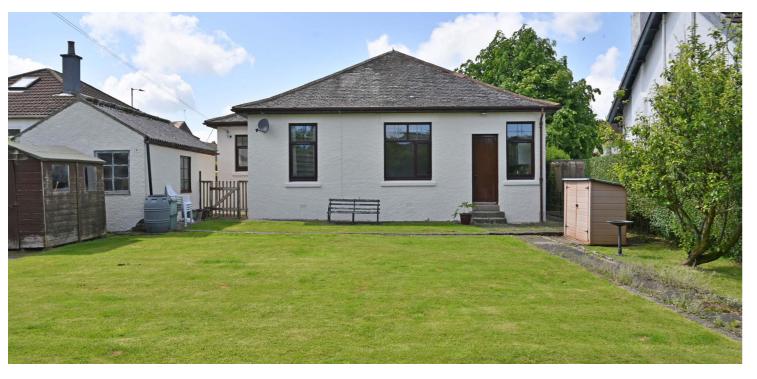

## 137 BRAEHEAD ROAD

PAISLEY

www.corumproperty.co.uk

- 3 | BEDROOMS
- 1 | BATHROOM
- 2 | PUBLIC ROOMS

A charming traditional detached bungalow positioned in generous private gardens in this lovely location on the southern boundary of Paisley below the Glennifer Braes.

This attractive property is positioned on the eastern side of Braehead Road close to the picturesque Glennifer Braes on the southern edge of the historic town of Paisley. The property is set within well presented and spacious enclosed gardens with parking for several vehicles and a single garage. The exterior and interior are freshly decorated, there is timber flooring in the majority of rooms and the specification includes a gas fired central heating system and double glazing.