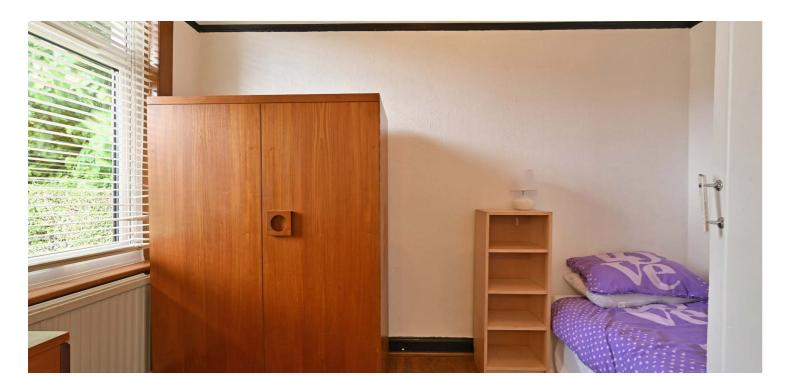

The accommodation comprises of a large entrance vestibule opening to a central reception hallway. The lounge features a bay window formation and access to the third bedroom. The sitting room has pleasant views over the rear gardens and access to the fitted kitchen. There are three bedrooms with fitted furniture in bedroom 2. The bathroom has a traditional suite with an enamel bath with electric shower, a wc and a wash basin. The attic provides additional storage space.