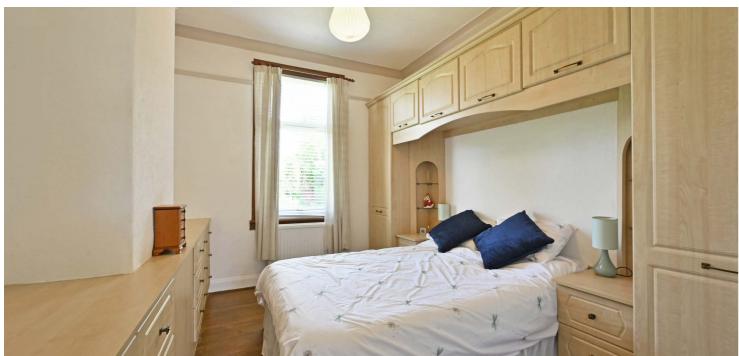

The accommodation comprises of a large entrance vestibule opening to a central reception hallway. The lounge features a bay window formation and access to the third bedroom. The sitting room has pleasant views over the rear gardens and access to the fitted kitchen. There are three bedrooms with fitted furniture in bedroom 2. The bathroom has a traditional suite with an enamel bath with electric shower, a wc and a wash basin. The attic provides additional storage space.