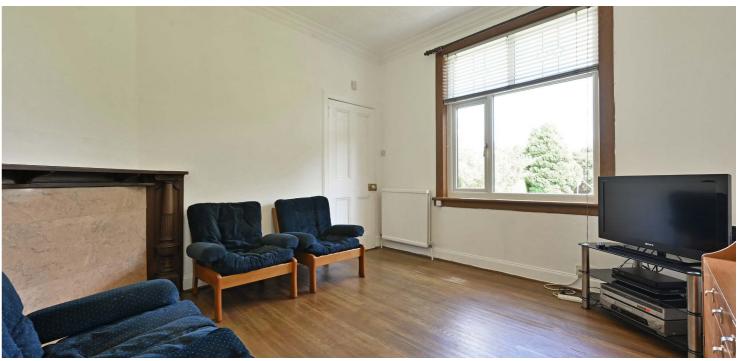

The accommodation comprises of a large entrance vestibule opening to a central reception hallway. The lounge features a bay window formation and access to the third bedroom. The sitting room has pleasant views over the rear gardens and access to the fitted kitchen. There are three bedrooms with fitted furniture in bedroom 2. The bathroom has a traditional suite with an enamel bath with electric shower, a wc and a wash basin. The attic provides additional storage space.