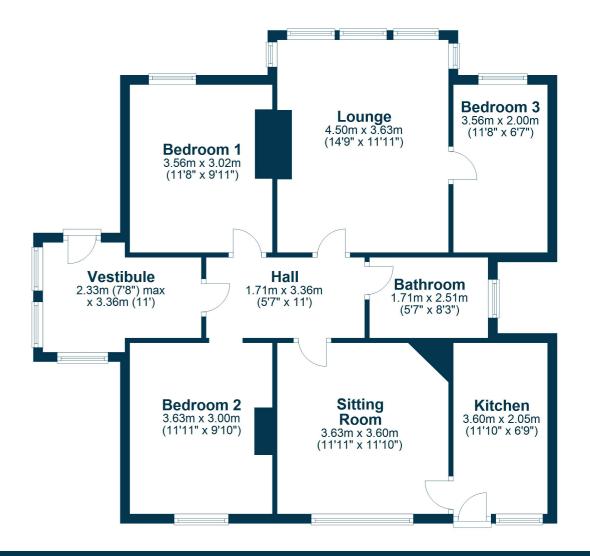

The accommodation comprises of a large entrance vestibule opening to a central reception hallway. The lounge features a bay window formation and access to the third bedroom. The sitting room has pleasant views over the rear gardens and access to the fitted kitchen. There are three bedrooms with fitted furniture in bedroom 2. The bathroom has a traditional suite with an enamel bath with electric shower, a wc and a wash basin. The attic provides additional storage space.