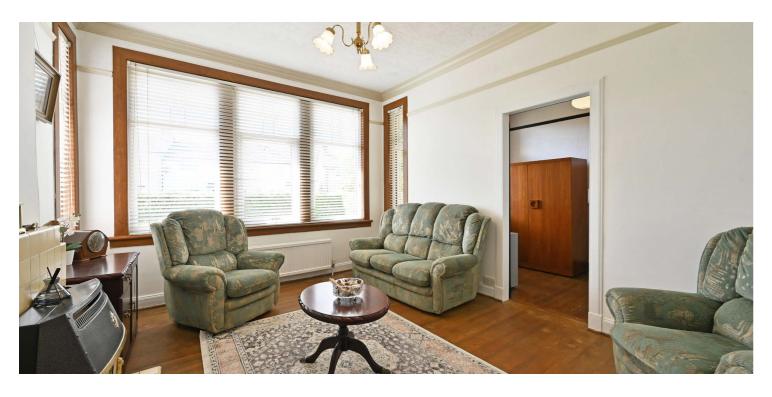

The accommodation comprises of a large entrance vestibule opening to a central reception hallway. The lounge features a bay window formation and access to the third bedroom. The sitting room has pleasant views over the rear gardens and access to the fitted kitchen. There are three bedrooms with fitted furniture in bedroom 2. The bathroom has a traditional suite with an enamel bath with electric shower, a wc and a wash basin. The attic provides additional storage space.