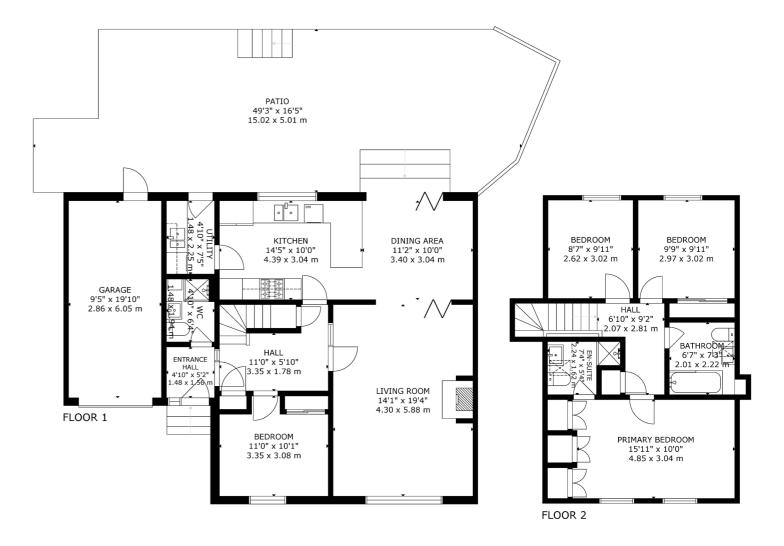

The accommodation comprises of an entrance vestibule with entry to a modern shower room and an inner hallway with a stair to the upper floor and a cupboard below. The spacious lounge with feature fireplace and wood burning stove has folding doors to the impressive kitchen and dining area which has access and views to the rear garden. The modern utility room has space for laundry appliances and its own access to the garden. A ground floor fourth double bedroom has fitted wardrobes. On the upper floor the spacious main bedroom has bespoke fitted wardrobes along one wall and access to a modern shower room. There are two further upstairs bedrooms with countryside views, and a lovely modern bathroom.

BW2398 | Sat Nav: 16 Craigiehall Avenue, Erskine, PA8 7DB

For the full home report visit www.corumproperty.co.uk

\* All measurements and distances are approximate Floorplans are for illustration purposes and may not be to scale.