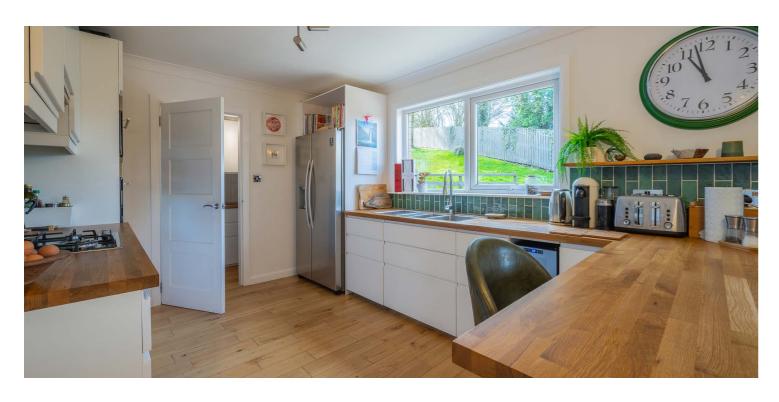

A charming modern detached villa upgraded to an exacting standard throughout to provide spacious and beautifully presented family accommodation. A recently installed stylish modern kitchen with integrated appliances is open plan to the family dining area with bifold doors to the gardens and folding glazed doors to the spacious lounge. This impressive public room has a large window to the front, timber flooring and a wood burning stove. The utility room is fitted to match the kitchen. There is modern sanitaryware in the downstairs shower room, ensuite shower room and family bathroom. The specification includes a gas fired central heating system, double glazing and a single garage.

The accommodation comprises of an entrance vestibule with entry to a modern shower room and an inner hallway with a stair to the upper floor and a cupboard below. The spacious lounge with feature fireplace and wood burning stove has folding doors to the impressive kitchen and dining area which has access and views to the rear garden. The modern utility room has space for laundry appliances and its own access to the garden. A ground floor fourth double bedroom has fitted wardrobes. On the upper floor the spacious main bedroom has bespoke fitted wardrobes along one wall and access to a modern shower room. There are two further upstairs bedrooms with countryside views, and a lovely modern bathroom.