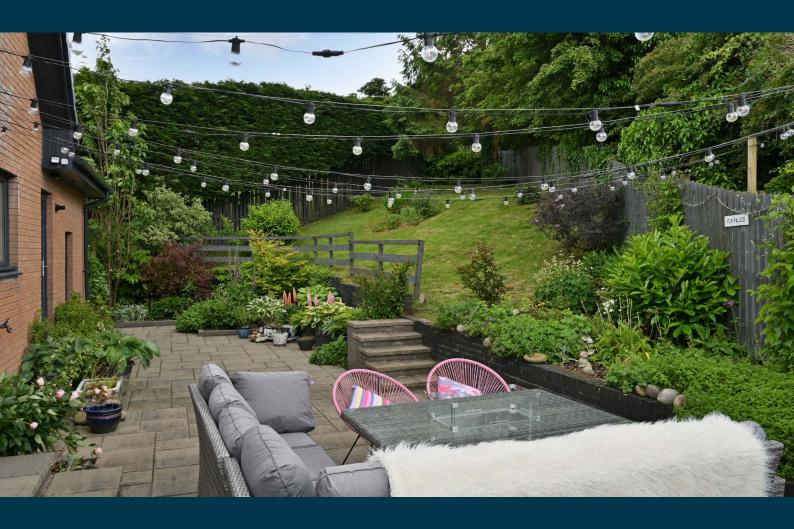

The accommodation comprises of an entrance vestibule with entry to a modern shower room and an inner hallway with a stair to the upper floor and a cupboard below. The spacious lounge with feature fireplace and wood burning stove has folding doors to the impressive kitchen and dining area which has access and views to the rear garden. The modern utility room has space for laundry appliances and its own access to the garden. A ground floor fourth double bedroom has fitted wardrobes. On the upper floor the spacious main bedroom has bespoke fitted wardrobes along one wall and access to a modern shower room. There are two further upstairs bedrooms with countryside views, and a lovely modern bathroom.