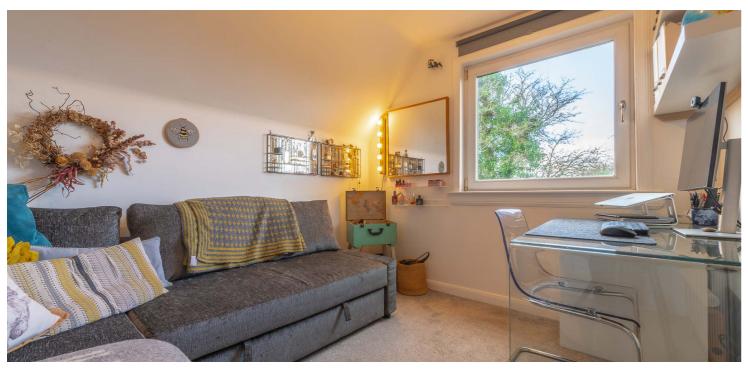

The accommodation comprises of an entrance vestibule with entry to a modern shower room and an inner hallway with a stair to the upper floor and a cupboard below. The spacious lounge with feature fireplace and wood burning stove has folding doors to the impressive kitchen and dining area which has access and views to the rear garden. The modern utility room has space for laundry appliances and its own access to the garden. A ground floor fourth double bedroom has fitted wardrobes. On the upper floor the spacious main bedroom has bespoke fitted wardrobes along one wall and access to a modern shower room. There are two further upstairs bedrooms with countryside views, and a lovely modern bathroom.