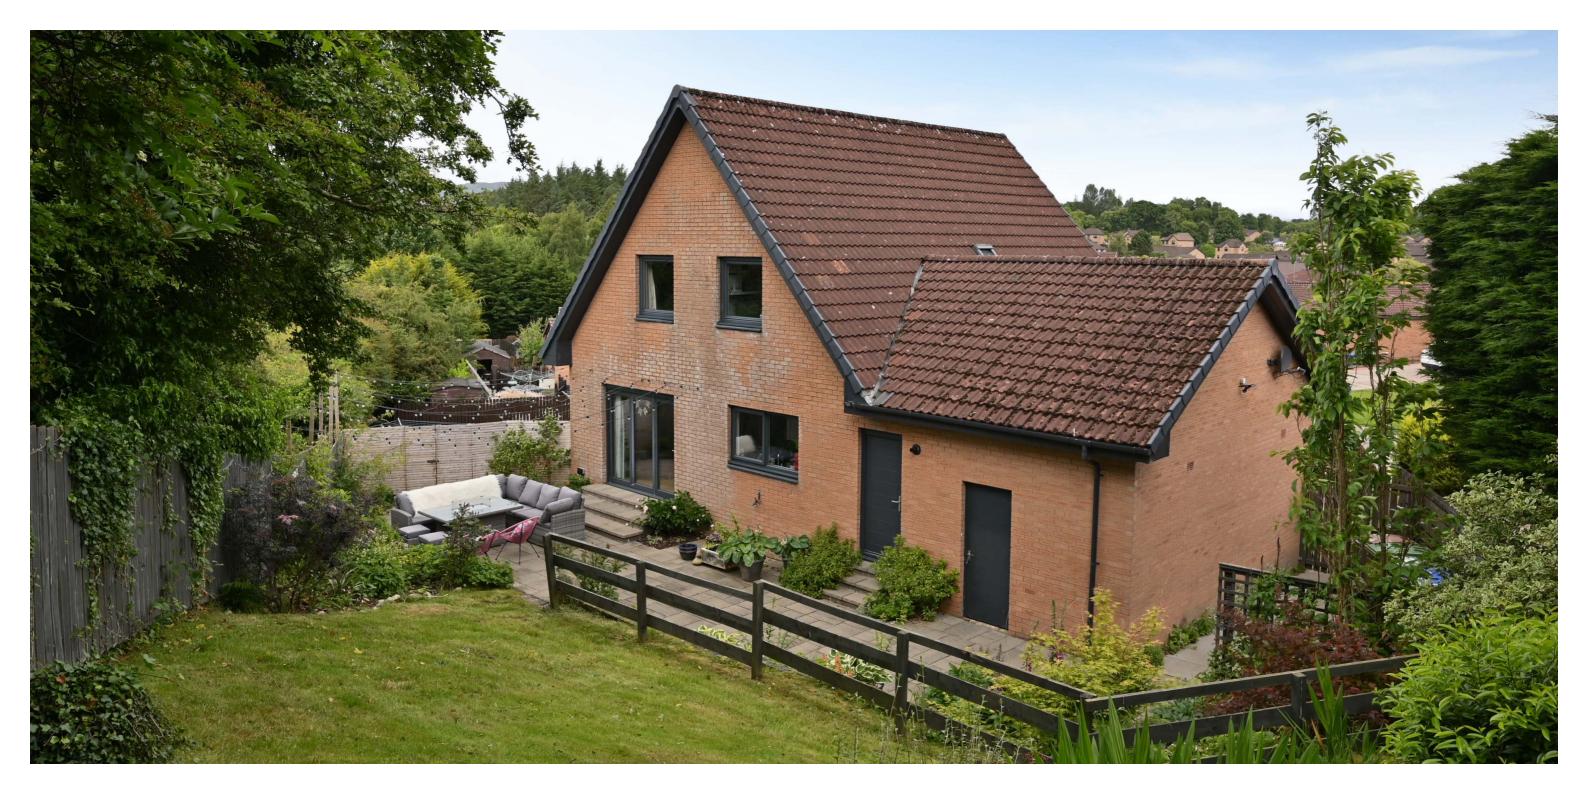

## 16 CRAIGIEHALL AVENUE

ERSKINE

www.corumproperty.co.uk

- 4 | BEDROOMS
- 3 | BATHROOMS
- 2 | PUBLIC ROOMS

A stunning four bedroom family home positioned in a peaceful cul-de-sac in the popular West Freelands area of Erskine.

A charming modern detached villa upgraded to an exacting standard throughout to provide spacious and beautifully presented family accommodation. A recently installed stylish modern kitchen with integrated appliances is open plan to the family dining area with bifold doors to the gardens and folding glazed doors to the spacious lounge. This impressive public room has a large window to the front, timber flooring and a wood burning stove. The utility room is fitted to match the kitchen. There is modern sanitaryware in the downstairs shower room, ensuite shower room and family bathroom. The specification includes a gas fired central heating system, double glazing and a single garage.