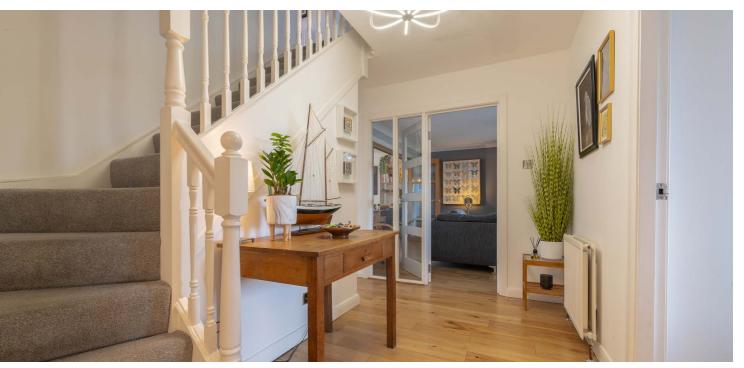

The accommodation comprises of an entrance vestibule with entry to a modern shower room and an inner hallway with a stair to the upper floor and a cupboard below. The spacious lounge with feature fireplace and wood burning stove has folding doors to the impressive kitchen and dining area which has access and views to the rear garden. The modern utility room has space for laundry appliances and its own access to the garden. A ground floor fourth double bedroom has fitted wardrobes. On the upper floor the spacious main bedroom has bespoke fitted wardrobes along one wall and access to a modern shower room. There are two further upstairs bedrooms with countryside views, and a lovely modern bathroom.