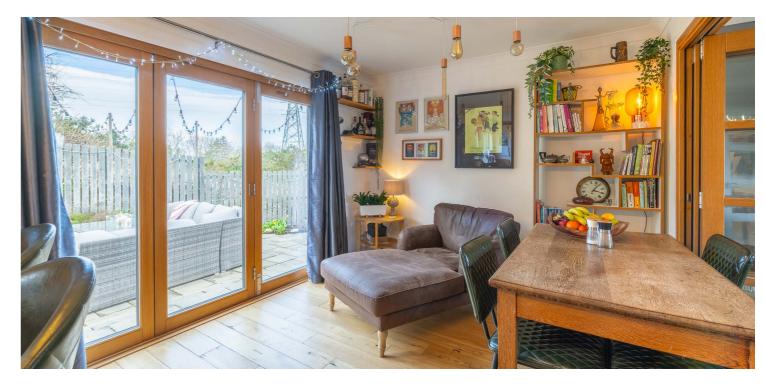

The accommodation comprises of an entrance vestibule with entry to a modern shower room and an inner hallway with a stair to the upper floor and a cupboard below. The spacious lounge with feature fireplace and wood burning stove has folding doors to the impressive kitchen and dining area which has access and views to the rear garden. The modern utility room has space for laundry appliances and its own access to the garden. A ground floor fourth double bedroom has fitted wardrobes. On the upper floor the spacious main bedroom has bespoke fitted wardrobes along one wall and access to a modern shower room. There are two further upstairs bedrooms with countryside views, and a lovely modern bathroom.