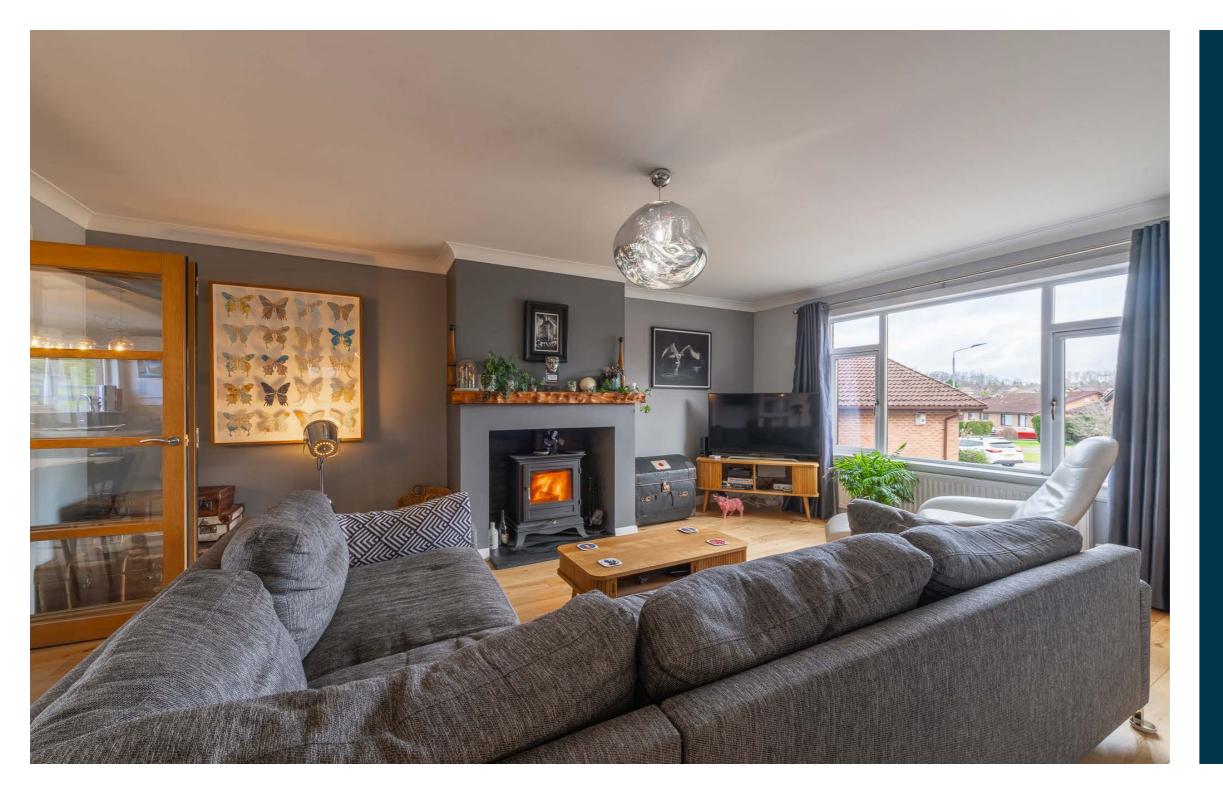

A charming modern detached villa upgraded to an exacting standard throughout to provide spacious and beautifully presented family accommodation. A recently installed stylish modern kitchen with integrated appliances is open plan to the family dining area with bifold doors to the gardens and folding glazed doors to the spacious lounge. This impressive public room has a large window to the front, timber flooring and a wood burning stove. The utility room is fitted to match the kitchen. There is modern sanitaryware in the downstairs shower room, ensuite shower room and family bathroom. The specification includes a gas fired central heating system, double glazing and a single garage.

The accommodation comprises of an entrance vestibule with entry to a modern shower room and an inner hallway with a stair to the upper floor and a cupboard below. The spacious lounge with feature fireplace and wood burning stove has folding doors to the impressive kitchen and dining area which has access and views to the rear garden. The modern utility room has space for laundry appliances and its own access to the garden. A ground floor fourth double bedroom has fitted wardrobes. On the upper floor the spacious main bedroom has bespoke fitted wardrobes along one wall and access to a modern shower room. There are two further upstairs bedrooms with countryside views, and a lovely modern bathroom.