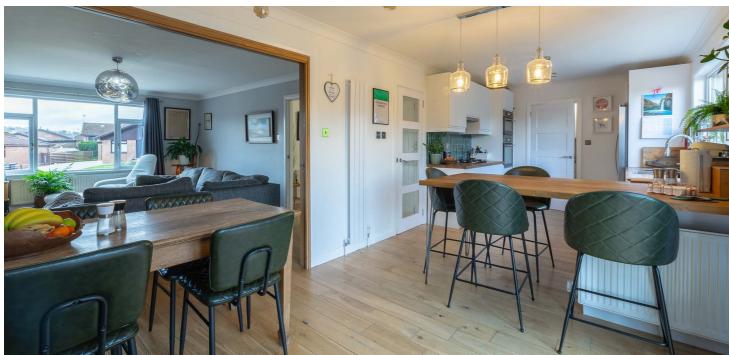

A charming modern detached villa upgraded to an exacting standard throughout to provide spacious and beautifully presented family accommodation. A recently installed stylish modern kitchen with integrated appliances is open plan to the family dining area with bifold doors to the gardens and folding glazed doors to the spacious lounge. This impressive public room has a large window to the front, timber flooring and a wood burning stove. The utility room is fitted to match the kitchen. There is modern sanitaryware in the downstairs shower room, ensuite shower room and family bathroom. The specification includes a gas fired central heating system, double glazing and a single garage.

The accommodation comprises of an entrance vestibule with entry to a modern shower room and an inner hallway with a stair to the upper floor and a cupboard below. The spacious lounge with feature fireplace and wood burning stove has folding doors to the impressive kitchen and dining area which has access and views to the rear garden. The modern utility room has space for laundry appliances and its own access to the garden. A ground floor fourth double bedroom has fitted wardrobes. On the upper floor the spacious main bedroom has bespoke fitted wardrobes along one wall and access to a modern shower room. There are two further upstairs bedrooms with countryside views, and a lovely modern bathroom.