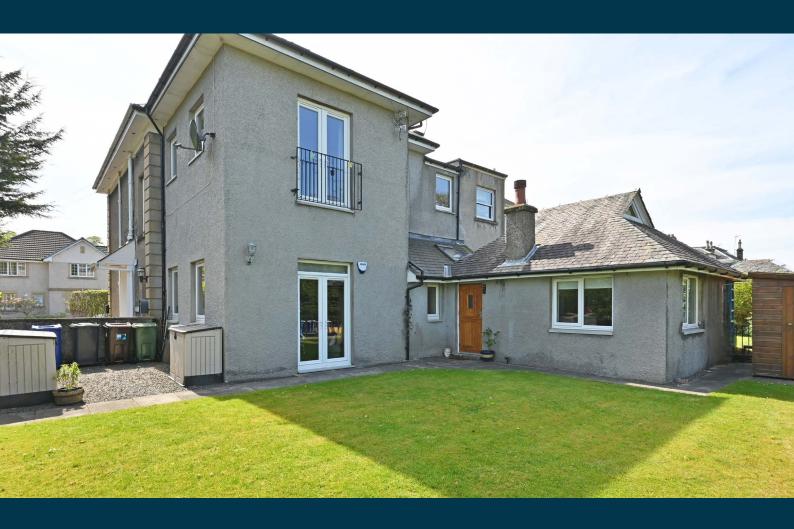

## 2 | BEDROOMS3 | BATHROOMS1/2 | PUBLIC ROOMS

A stunning two bedroom main door quarter villa, redeveloped and extended to provide spacious and luxurious accommodation with private gardens.

A magnificent home formed by the sympathetic redevelopment and extension of a traditional quarter villa. The interior is beautifully presented and finished to an exacting specification. The kitchen features a vaulted ceiling with two velux windows and a range of traditional fitted furniture with a range cooker, integrated appliances and a stable door to the rear gardens. The main bedroom has an ensuite bathroom with fitted furniture, a spa bath with a shower, a wc and wash basin. There is a modern ensuite shower room to the second double bedroom and an additional toilet. The specification includes a gas fired central heating system and double glazing.

The front garden is screened by a stone wall with a mature hedgerow and comprises of a level lawn and a stone chip patio. There is a communal wide access path to the building with a flagstone path. This flat has an enclosed private rear garden with a central lawn, flagstone access paths, a timber shed and a gravel area with two further external storage boxes.