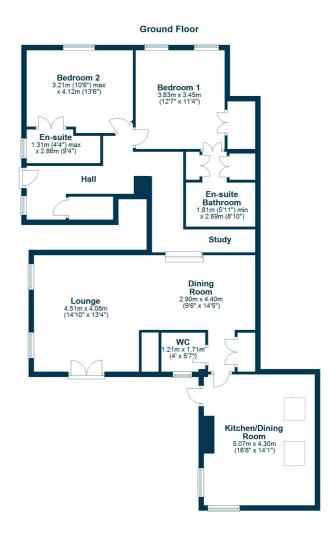

## 2 | BEDROOMS3 | BATHROOMS1/2 | PUBLIC ROOMS

A stunning two bedroom main door quarter villa, redeveloped and extended to provide spacious and luxurious accommodation with private gardens.

A magnificent home formed by the sympathetic redevelopment and extension of a traditional quarter villa. The interior is beautifully presented and finished to an exacting specification. The kitchen features a vaulted ceiling with two velux windows and a range of traditional fitted furniture with a range cooker, integrated appliances and a stable door to the rear gardens. The main bedroom has an ensuite bathroom with fitted furniture, a spa bath with a shower, a wc and wash basin. There is a modern ensuite shower room to the second double bedroom and an additional toilet. The specification includes a gas fired central heating system and double glazing.

The accommodation comprises of a main door entrance to a broad L-shaped central hallway with storage, a study area and steps down into the impressive living and dining room. This spacious room has French doors to the garden and a short hall with a store cupboard, a wc and access to the fitted dining kitchen. The main bedroom is to the front of the house with a deep wardrobe and a lovely ensuite bathroom with two further store cupboards. The second bedroom also has a front window formation and a modern ensuite shower room.

The front garden is screened by a stone wall with a mature hedgerow and comprises of a level lawn and a stone chip patio. There is a communal wide access path to the building with a flagstone path. This flat has an enclosed private rear garden with a central lawn, flagstone access paths, a timber shed and a gravel area with two further external storage boxes.