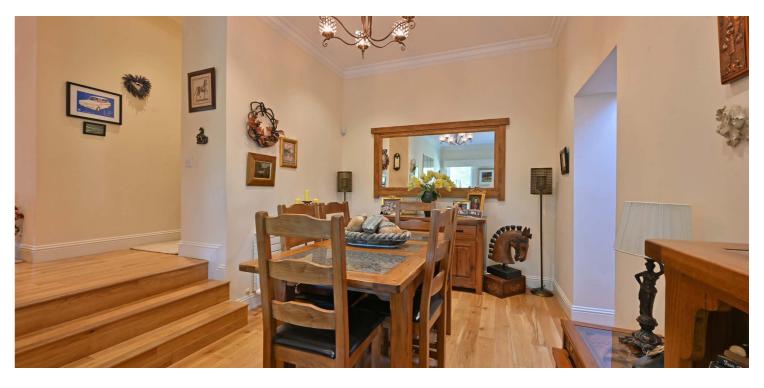

The accommodation comprises of a main door entrance to a broad L-shaped central hallway with storage, a study area and steps down into the impressive living and dining room. This spacious room has French doors to the garden and a short hall with a store cupboard, a wc and access to the fitted dining kitchen. The main bedroom is to the front of the house with a deep wardrobe and a lovely ensuite bathroom with two further store cupboards. The second bedroom also has a front window formation and a modern ensuite shower room.