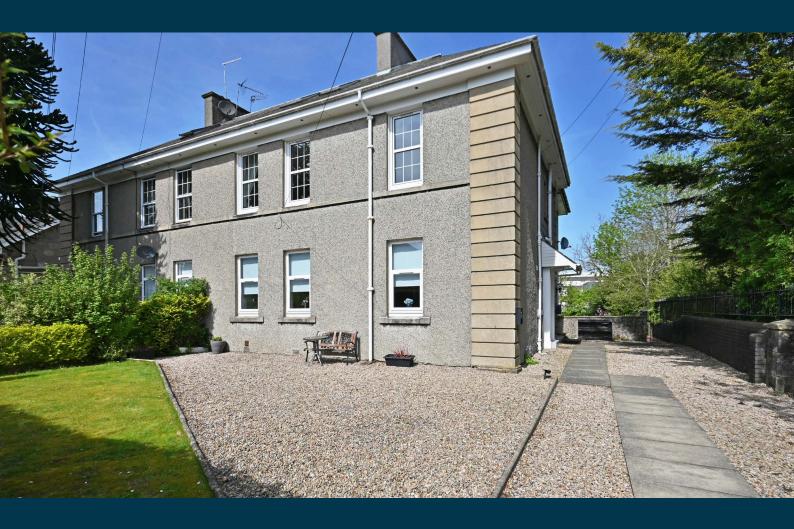

## 17 VICTORIA ROAD

PAISLEY

www.corumproperty.co.uk

## 2 | BEDROOMS3 | BATHROOMS1/2 | PUBLIC ROOMS

A stunning two bedroom main door quarter villa, redeveloped and extended to provide spacious and luxurious accommodation with private gardens.

A magnificent home formed by the sympathetic redevelopment and extension of a traditional quarter villa. The interior is beautifully presented and finished to an exacting specification. The kitchen features a vaulted ceiling with two velux windows and a range of traditional fitted furniture with a range cooker, integrated appliances and a stable door to the rear gardens. The main bedroom has an ensuite bathroom with fitted furniture, a spa bath with a shower, a wc and wash basin. There is a modern ensuite shower room to the second double bedroom and an additional toilet. The specification includes a gas fired central heating system and double glazing.

The front garden is screened by a stone wall with a mature hedgerow and comprises of a level lawn and a stone chip patio. There is a communal wide access path to the building with a flagstone path. This flat has an enclosed private rear garden with a central lawn, flagstone access paths, a timber shed and a gravel area with two further external storage boxes.