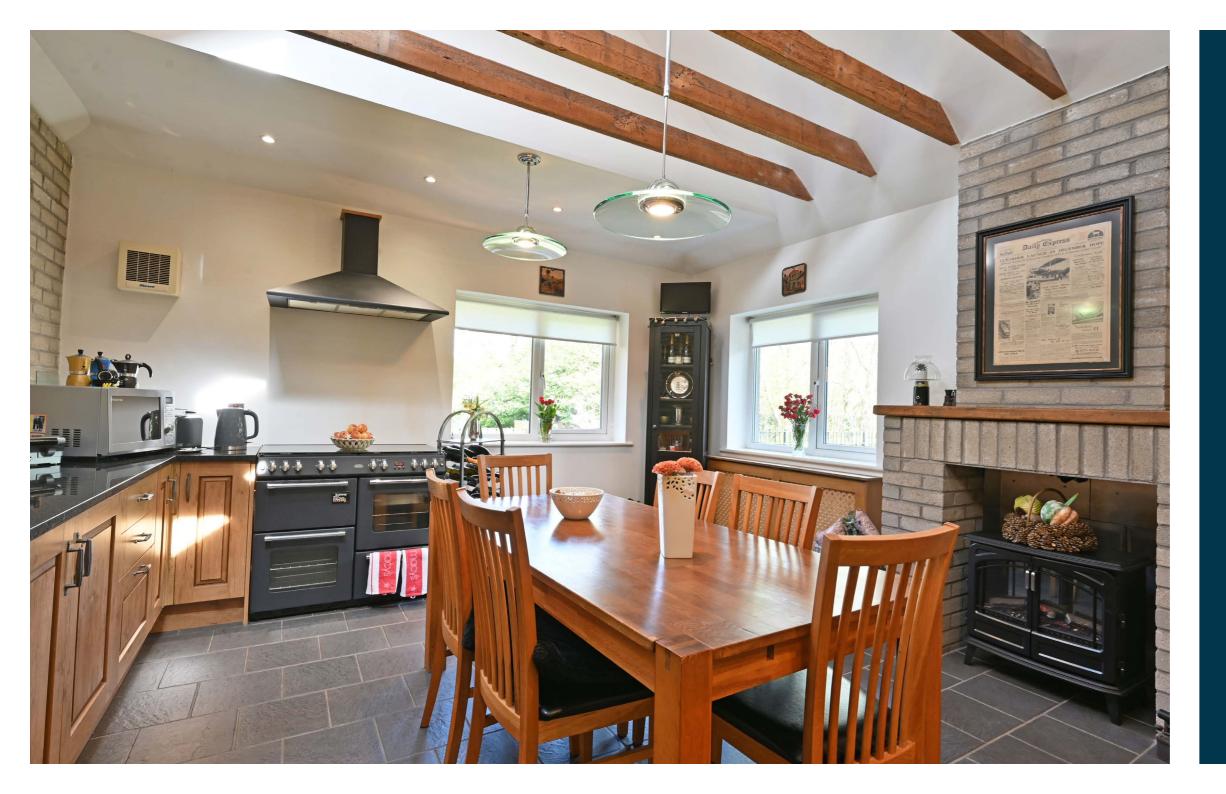

## 2 | BEDROOMS3 | BATHROOMS1/2 | PUBLIC ROOMS

A stunning two bedroom main door quarter villa, redeveloped and extended to provide spacious and luxurious accommodation with private gardens.

A magnificent home formed by the sympathetic redevelopment and extension of a traditional quarter villa. The interior is beautifully presented and finished to an exacting specification. The kitchen features a vaulted ceiling with two velux windows and a range of traditional fitted furniture with a range cooker, integrated appliances and a stable door to the rear gardens. The main bedroom has an ensuite bathroom with fitted furniture, a spa bath with a shower, a wc and wash basin. There is a modern ensuite shower room to the second double bedroom and an additional toilet. The specification includes a gas fired central heating system and double glazing.

The accommodation comprises of a main door entrance to a broad L-shaped central hallway with storage, a study area and steps down into the impressive living and dining room. This spacious room has French doors to the garden and a short hall with a store cupboard, a wc and access to the fitted dining kitchen. The main bedroom is to the front of the house with a deep wardrobe and a lovely ensuite bathroom with two further store cupboards. The second bedroom also has a front window formation and a modern ensuite shower room.