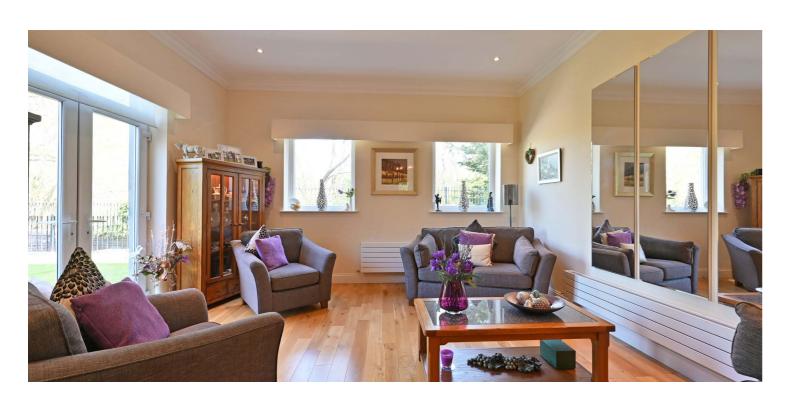

The accommodation comprises of a main door entrance to a broad L-shaped central hallway with storage, a study area and steps down into the impressive living and dining room. This spacious room has French doors to the garden and a short hall with a store cupboard, a wc and access to the fitted dining kitchen. The main bedroom is to the front of the house with a deep wardrobe and a lovely ensuite bathroom with two further store cupboards. The second bedroom also has a front window formation and a modern ensuite shower room.