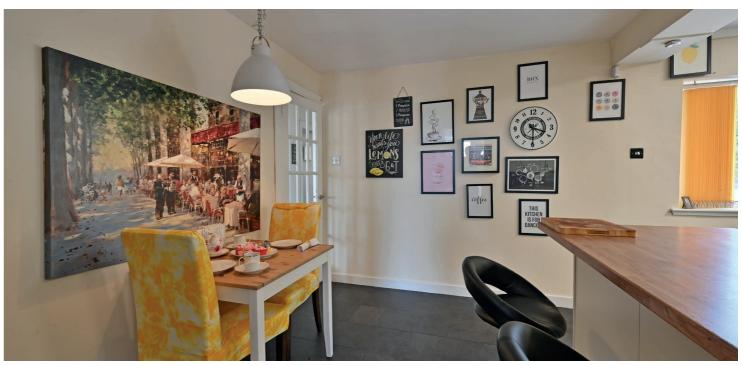

The property offers flexible and well presented accommodation with a specification that includes gas fired central heating, double glazing, modern sanitary ware, a fitted kitchen and split-level a single garage. The accommodation comprises of a reception hallway, L shaped lounge with a fireplace and gas fire, a conservatory with a timber floor and twin doors to a charming outdoor deck. The dining kitchen has space for a table, fitted kitchen furniture with a range cooker and hood and a short stair to the adjacent utility room with matching furniture, access to the gardens and garage, a cloakroom and wc. The inner hall leads to three of the bedrooms and the family bathroom. The main bedroom features a dressing room, an ensuite shower room and patio doors to the decking area. There is a fourth double bedroom to the front of the property.