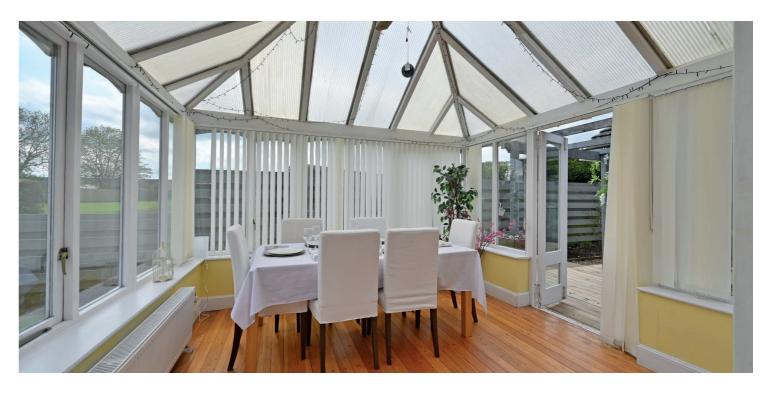

The property offers flexible and well presented accommodation with a specification that includes gas fired central heating, double glazing, modern sanitary ware, a fitted kitchen and split-level a single garage. The accommodation comprises of a reception hallway, L shaped lounge with a fireplace and gas fire, a conservatory with a timber floor and twin doors to a charming outdoor deck. The dining kitchen has space for a table, fitted kitchen furniture with a range cooker and hood and a short stair to the adjacent utility room with matching furniture, access to the gardens and garage, a cloakroom and wc. The inner hall leads to three of the bedrooms and the family bathroom. The main bedroom features a dressing room, an ensuite shower room and patio doors to the decking area. There is a fourth double bedroom to the front of the property.