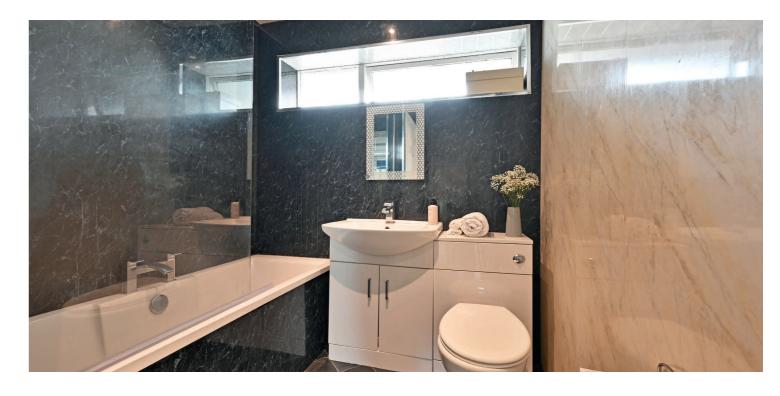

The property offers flexible and well presented accommodation with a specification that includes gas fired central heating, double glazing, modern sanitary ware, a fitted kitchen and split-level a single garage. The accommodation comprises of a reception hallway, L shaped lounge with a fireplace and gas fire, a conservatory with a timber floor and twin doors to a charming outdoor deck. The dining kitchen has space for a table, fitted kitchen furniture with a range cooker and hood and a short stair to the adjacent utility room with matching furniture, access to the gardens and garage, a cloakroom and wc. The inner hall leads to three of the bedrooms and the family bathroom. The main bedroom features a dressing room, an ensuite shower room and patio doors to the decking area. There is a fourth double bedroom to the front of the property.