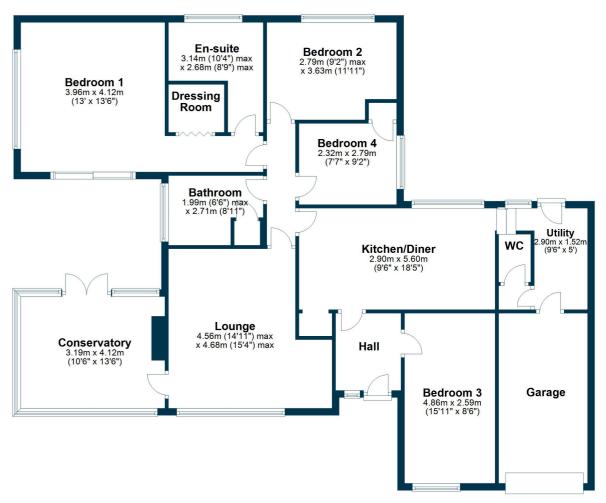

The property offers flexible and well presented accommodation with a specification that includes gas fired central heating, double glazing, modern sanitary ware, a fitted kitchen and split-level a single garage. The accommodation comprises of a reception hallway, L shaped lounge with a fireplace and gas fire, a conservatory with a timber floor and twin doors to a charming outdoor deck. The dining kitchen has space for a table, fitted kitchen furniture with a range cooker and hood and a short stair to the adjacent utility room with matching furniture, access to the gardens and garage, a cloakroom and wc. The inner hall leads to three of the bedrooms and the family bathroom. The main bedroom features a dressing room, an ensuite shower room and patio doors to the decking area. There is a fourth double bedroom to the front of the property.