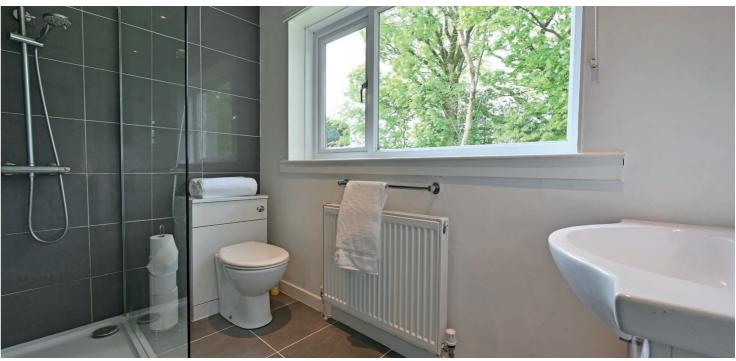

The property offers flexible and well presented accommodation with a specification that includes gas fired central heating, double glazing, modern sanitary ware, a fitted kitchen and split-level a single garage. The accommodation comprises of a reception hallway, L shaped lounge with a fireplace and gas fire, a conservatory with a timber floor and twin doors to a charming outdoor deck. The dining kitchen has space for a table, fitted kitchen furniture with a range cooker and hood and a short stair to the adjacent utility room with matching furniture, access to the gardens and garage, a cloakroom and wc. The inner hall leads to three of the bedrooms and the family bathroom. The main bedroom features a dressing room, an ensuite shower room and patio doors to the decking area. There is a fourth double bedroom to the front of the property.