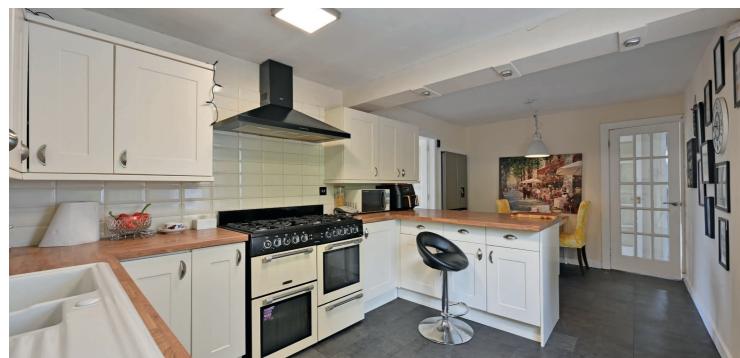

The property offers flexible and well presented accommodation with a specification that includes gas fired central heating, double glazing, modern sanitary ware, a fitted kitchen and split-level a single garage. The accommodation comprises of a reception hallway, L shaped lounge with a fireplace and gas fire, a conservatory with a timber floor and twin doors to a charming outdoor deck. The dining kitchen has space for a table, fitted kitchen furniture with a range cooker and hood and a short stair to the adjacent utility room with matching furniture, access to the gardens and garage, a cloakroom and wc. The inner hall leads to three of the bedrooms and the family bathroom. The main bedroom features a dressing room, an ensuite shower room and patio doors to the decking area. There is a fourth double bedroom to the front of the property.