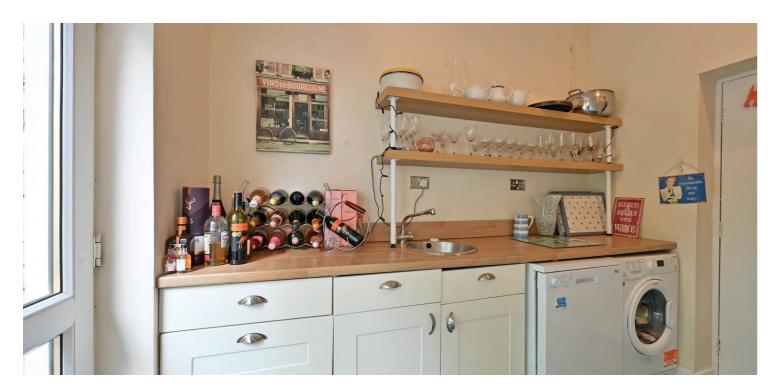

The property offers flexible and well presented accommodation with a specification that includes gas fired central heating, double glazing, modern sanitary ware, a fitted kitchen and split-level a single garage. The accommodation comprises of a reception hallway, L shaped lounge with a fireplace and gas fire, a conservatory with a timber floor and twin doors to a charming outdoor deck. The dining kitchen has space for a table, fitted kitchen furniture with a range cooker and hood and a short stair to the adjacent utility room with matching furniture, access to the gardens and garage, a cloakroom and wc. The inner hall leads to three of the bedrooms and the family bathroom. The main bedroom features a dressing room, an ensuite shower room and patio doors to the decking area. There is a fourth double bedroom to the front of the property.