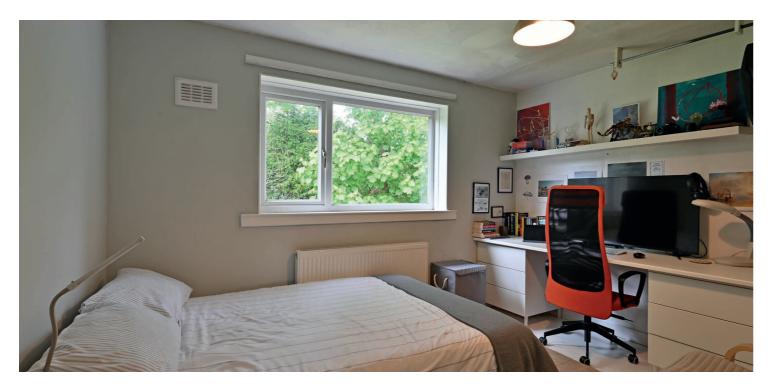

The property offers flexible and well presented accommodation with a specification that includes gas fired central heating, double glazing, modern sanitary ware, a fitted kitchen and split-level a single garage. The accommodation comprises of a reception hallway, L shaped lounge with a fireplace and gas fire, a conservatory with a timber floor and twin doors to a charming outdoor deck. The dining kitchen has space for a table, fitted kitchen furniture with a range cooker and hood and a short stair to the adjacent utility room with matching furniture, access to the gardens and garage, a cloakroom and wc. The inner hall leads to three of the bedrooms and the family bathroom. The main bedroom features a dressing room, an ensuite shower room and patio doors to the decking area. There is a fourth double bedroom to the front of the property.