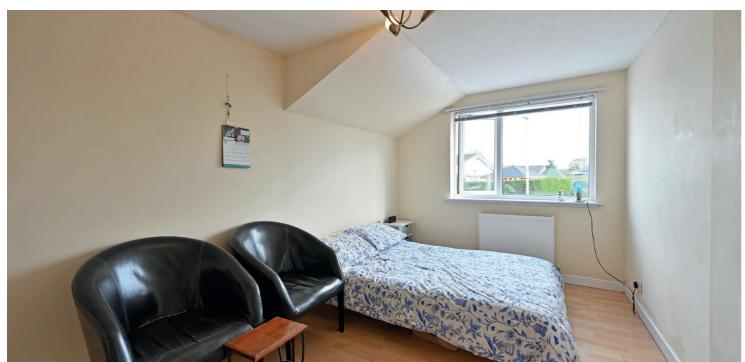

The property offers flexible and well presented accommodation with a specification that includes gas fired central heating, double glazing, modern sanitary ware, a fitted kitchen and split-level a single garage. The accommodation comprises of a reception hallway, L shaped lounge with a fireplace and gas fire, a conservatory with a timber floor and twin doors to a charming outdoor deck. The dining kitchen has space for a table, fitted kitchen furniture with a range cooker and hood and a short stair to the adjacent utility room with matching furniture, access to the gardens and garage, a cloakroom and wc. The inner hall leads to three of the bedrooms and the family bathroom. The main bedroom features a dressing room, an ensuite shower room and patio doors to the decking area. There is a fourth double bedroom to the front of the property.