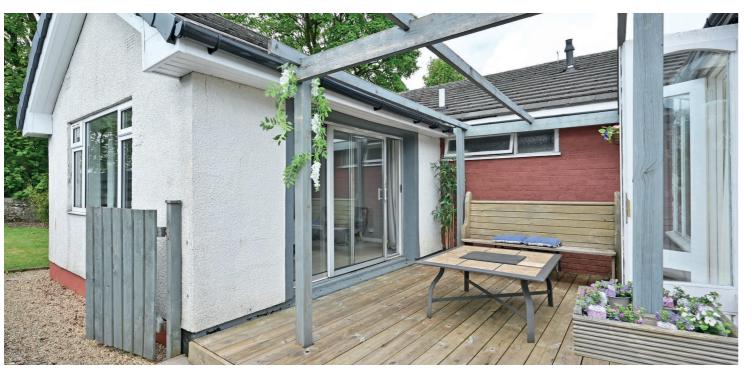

A charming home positioned on this established and popular cul de sac close to Houston village centre. The property is set in spacious private gardens with a double driveway and a front lawn, an enclosed area of decking with pergola that has access from both the main bedroom and conservatory. The private rear gardens are screened by mature trees with a lawn and a large split level patio.

The property offers flexible and well presented accommodation with a specification that includes gas fired central heating, double glazing, modern sanitary ware, a fitted kitchen and split-level a single garage. The accommodation comprises of a reception hallway, L shaped lounge with a fireplace and gas fire, a conservatory with a timber floor and twin doors to a charming outdoor deck. The dining kitchen has space for a table, fitted kitchen furniture with a range cooker and hood and a short stair to the adjacent utility room with matching furniture, access to the gardens and garage, a cloakroom and wc. The inner hall leads to three of the bedrooms and the family bathroom. The main bedroom features a dressing room, an ensuite shower room and patio doors to the decking area. There is a fourth double bedroom to the front of the property.