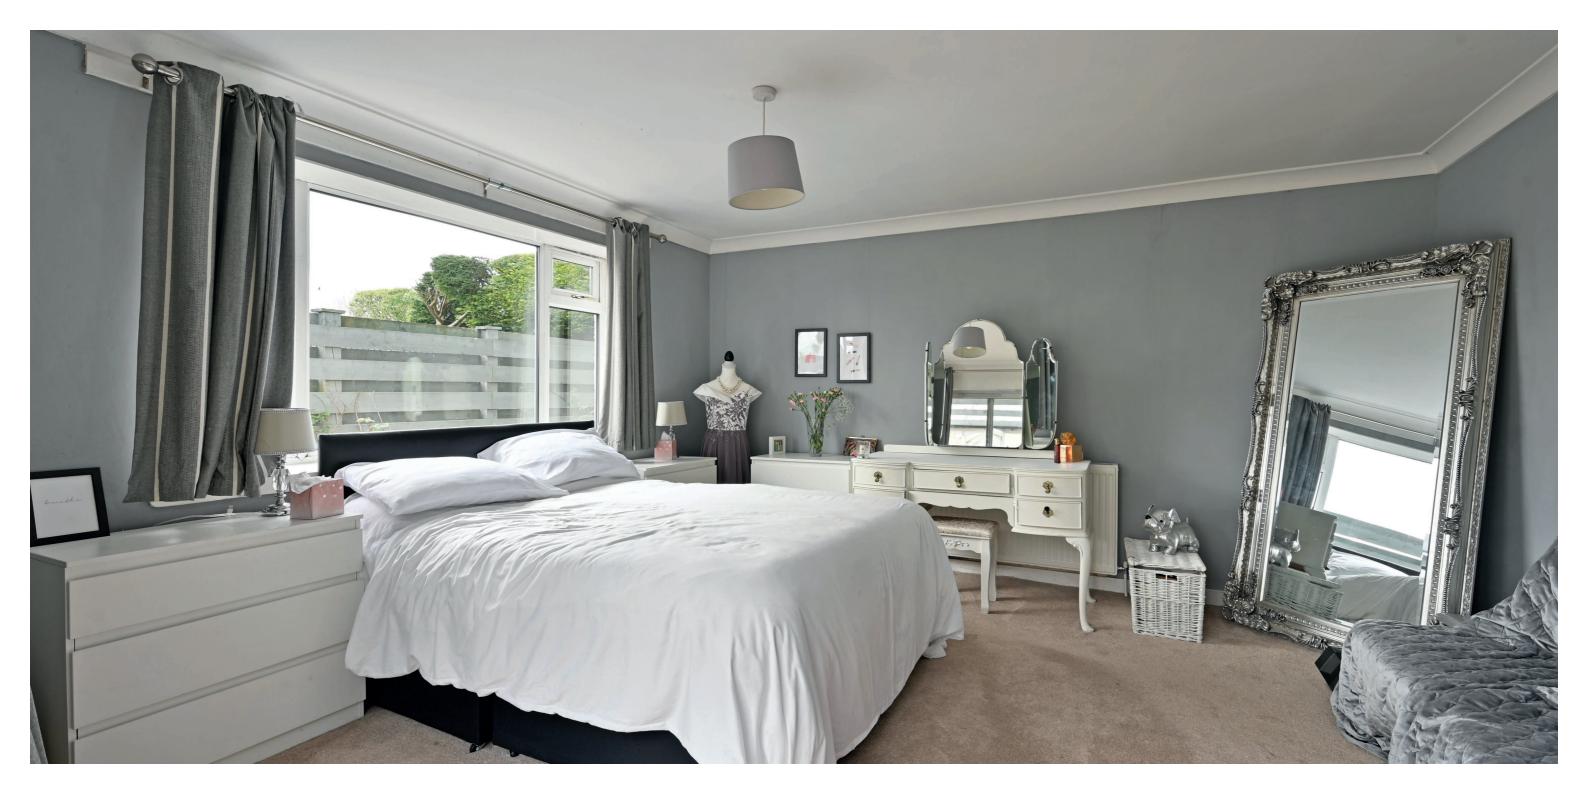

The property offers flexible and well presented accommodation with a specification that includes gas fired central heating, double glazing, modern sanitary ware, a fitted kitchen and split-level a single garage. The accommodation comprises of a reception hallway, L shaped lounge with a fireplace and gas fire, a conservatory with a timber floor and twin doors to a charming outdoor deck. The dining kitchen has space for a table, fitted kitchen furniture with a range cooker and hood and a short stair to the adjacent utility room with matching furniture, access to the gardens and garage, a cloakroom and wc. The inner hall leads to three of the bedrooms and the family bathroom. The main bedroom features a dressing room, an ensuite shower room and patio doors to the decking area. There is a fourth double bedroom to the front of the property.