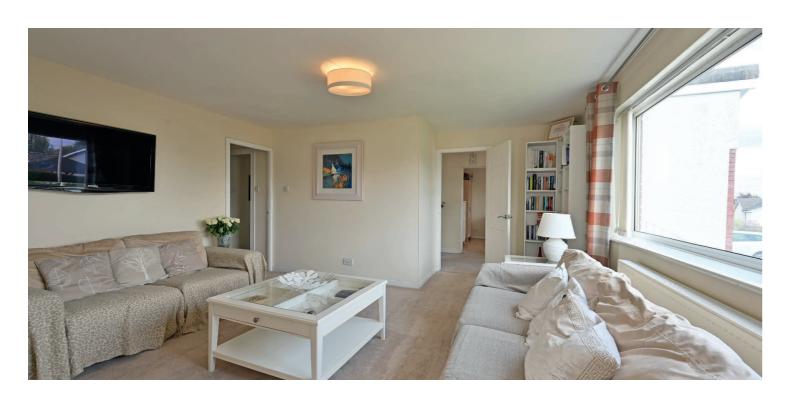

The property offers flexible and well presented accommodation with a specification that includes gas fired central heating, double glazing, modern sanitary ware, a fitted kitchen and split-level a single garage. The accommodation comprises of a reception hallway, L shaped lounge with a fireplace and gas fire, a conservatory with a timber floor and twin doors to a charming outdoor deck. The dining kitchen has space for a table, fitted kitchen furniture with a range cooker and hood and a short stair to the adjacent utility room with matching furniture, access to the gardens and garage, a cloakroom and wc. The inner hall leads to three of the bedrooms and the family bathroom. The main bedroom features a dressing room, an ensuite shower room and patio doors to the decking area. There is a fourth double bedroom to the front of the property.