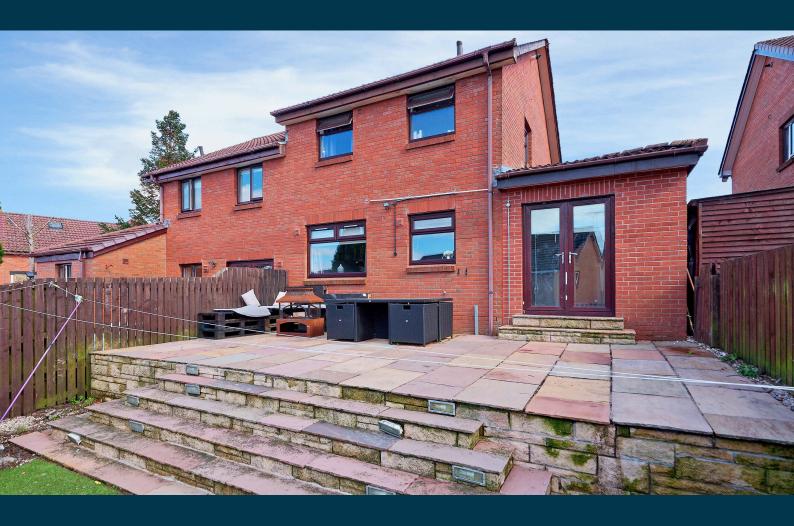

The home is set within private garden grounds, the front grounds feature a monobloc driveway and laid lawn, to the rear there is a lovely decking area and professionally laid astro turf for superbly easy maintenance.