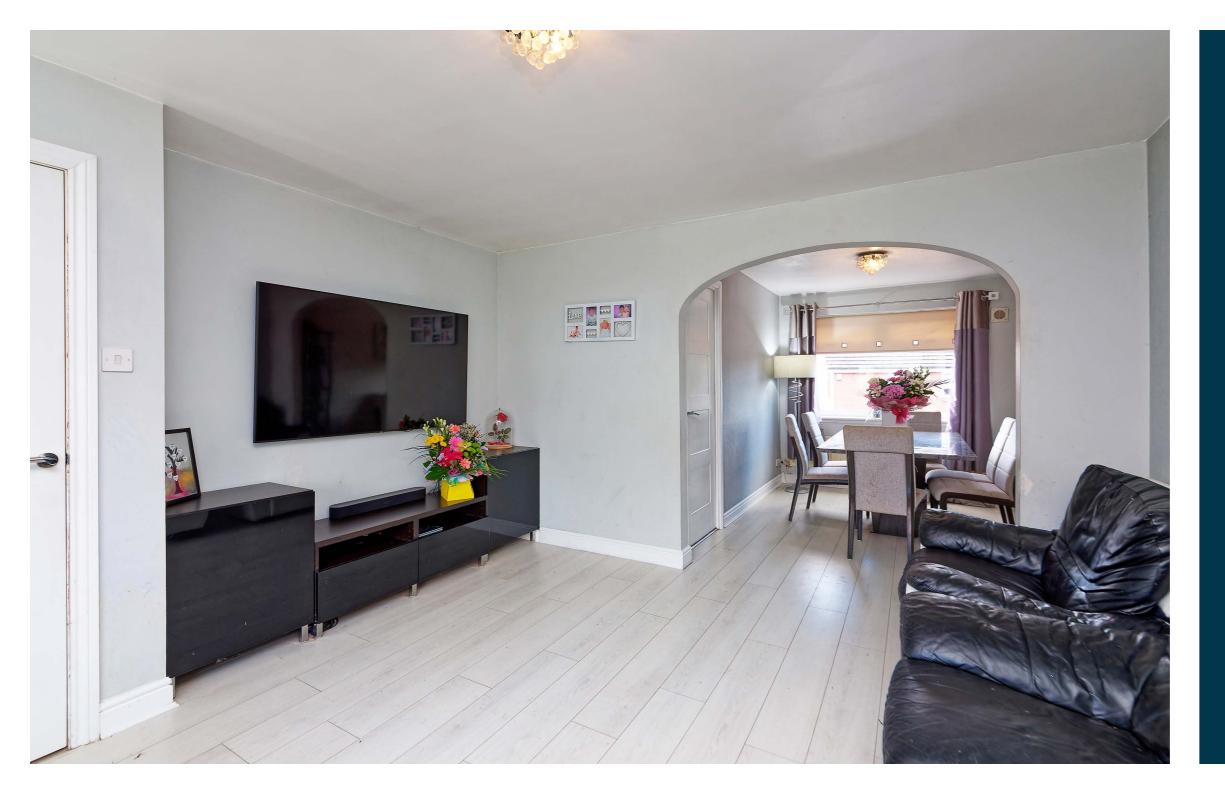

Accommodation comprises entrance hallway leading into the living area of the property with a bright lounge which is open plan to the rear dining room providing dual aspects to both the front and rear garden grounds. The generous kitchen provides a range of contemporary base and wall mounted units with integrated appliances throughout, storage closet just off and French door access to the rear garden. To the front a fabulous utility room with modern W.C with two-piece suite.