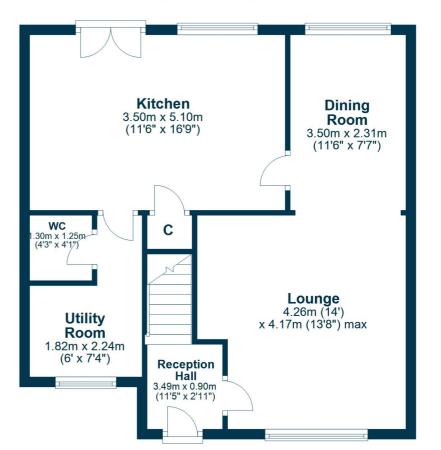

Accommodation comprises entrance hallway leading into the living area of the property with a bright lounge which is open plan to the rear dining room providing dual aspects to both the front and rear garden grounds. The generous kitchen provides a range of contemporary base and wall mounted units with integrated appliances throughout, storage closet just off and French door access to the rear garden. To the front a fabulous utility room with modern W.C with two-piece suite.

## **Ground Floor**

BW2414 | Sat Nav: 550 Ritchie Park, Johnstone, PA5 8JP

For the full home report visit www.corumproperty.co.uk

\* All measurements and distances are approximate Floorplans are for illustration purposes and may not be to scale.