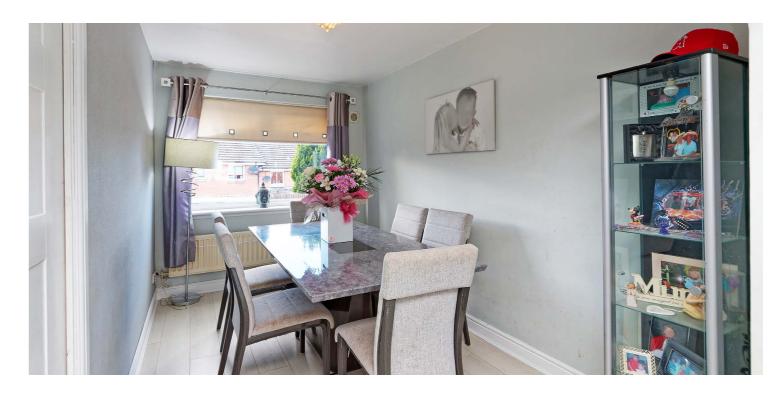

Accommodation comprises entrance hallway leading into the living area of the property with a bright lounge which is open plan to the rear dining room providing dual aspects to both the front and rear garden grounds. The generous kitchen provides a range of contemporary base and wall mounted units with integrated appliances throughout, storage closet just off and French door access to the rear garden. To the front a fabulous utility room with modern W.C with two-piece suite.