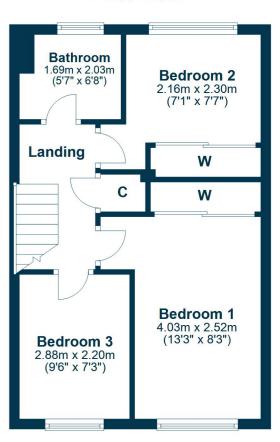

On the upper level there are three well-proportioned bedrooms and family bathroom suite. The principal bedroom and bedroom two both feature fitted sliding door wardrobes, bedroom three is a generous single room. The family bathroom is fully tiled with a three-piece suite, over shower bath with screen and vanity unit. A linen closet in the landing and attic access where there is floored loft space for excellent storage.

## First Floor

Ritchie Park is a well-established residential area with convenient access to Johnstone railway station providing regular services to Glasgow City and the Clyde Coast. Johnstone has excellent schooling as well as a vibrant town centre with a variety of local and high street retailers including several supermarkets, for further retail therapy the Phoenix retail park is a short drive away.

BW2414 | Sat Nav: 550 Ritchie Park, Johnstone, PA5 8JP

For the full home report visit www.corumproperty.co.uk

\* All measurements and distances are approximate Floorplans are for illustration purposes and may not be to scale.