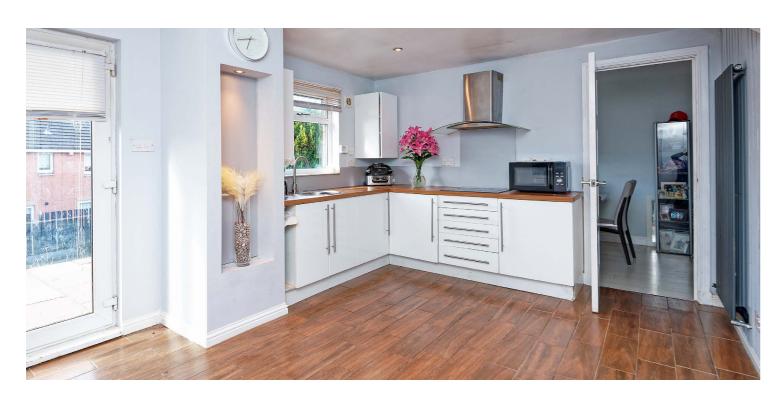

Accommodation comprises entrance hallway leading into the living area of the property with a bright lounge which is open plan to the rear dining room providing dual aspects to both the front and rear garden grounds. The generous kitchen provides a range of contemporary base and wall mounted units with integrated appliances throughout, storage closet just off and French door access to the rear garden. To the front a fabulous utility room with modern W.C with two-piece suite.