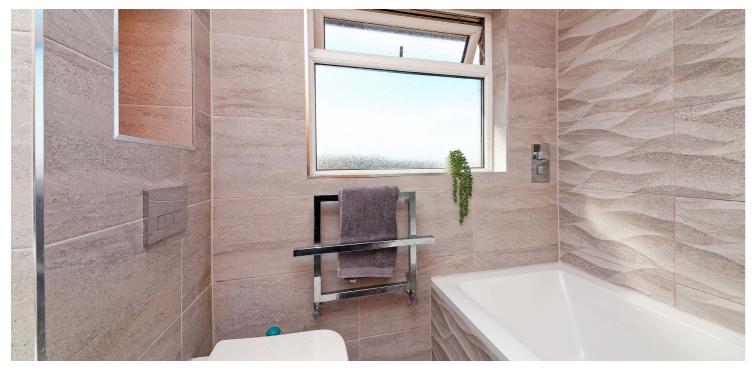

On the upper level there are three well-proportioned bedrooms and family bathroom suite. The principal bedroom and bedroom two both feature fitted sliding door wardrobes, bedroom three is a generous single room. The family bathroom is fully tiled with a three-piece suite, over shower bath with screen and vanity unit. A linen closet in the landing and attic access where there is floored loft space for excellent storage.