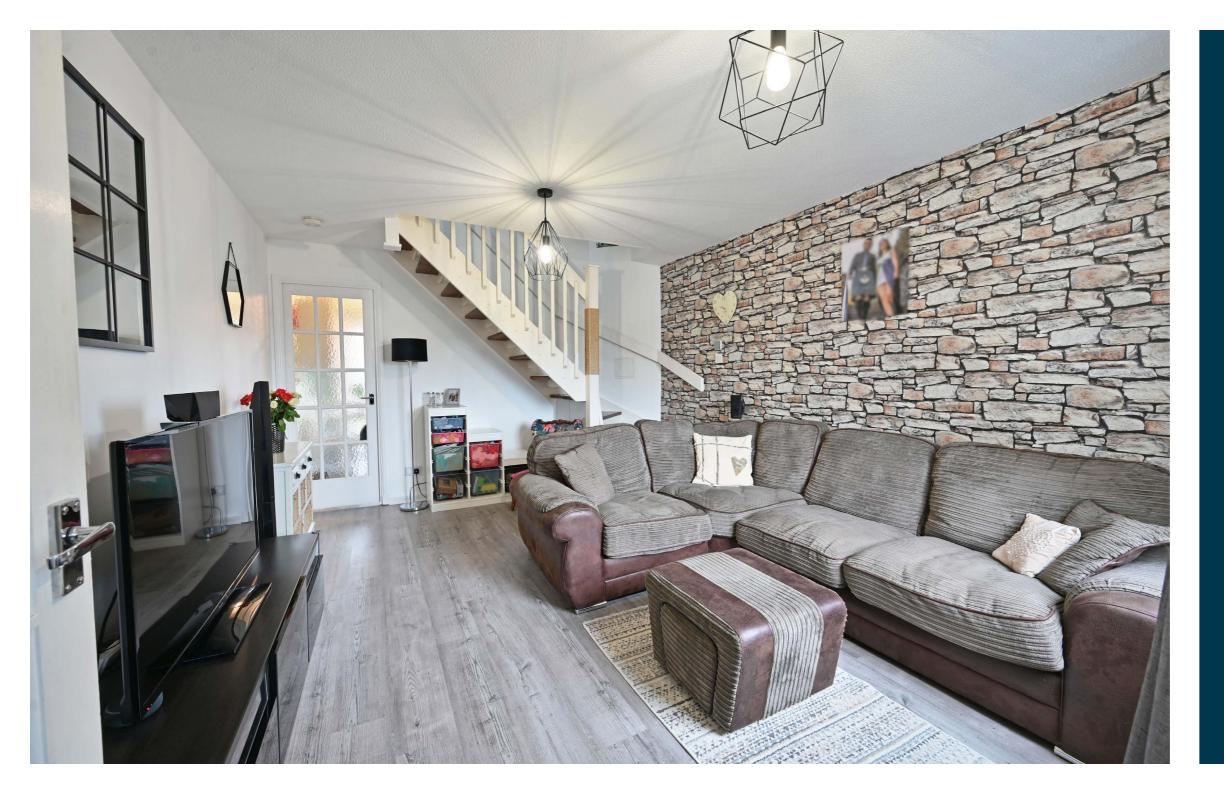

The interior offers well presented accommodation of three main apartments over a two storey layout. The specification includes a fitted kitchen with space for a dining table, fitted wardrobes in both bedrooms, gas central heating and double glazing. The entrance vestibule has access to the lounge with a stair leading to the upper floor. The kitchen has fitted furniture with a mix of integral appliance, space for further freestanding appliances and French doors to the gardens. On the upper floor there are two bedrooms and a bathroom with a three piece suite in white.