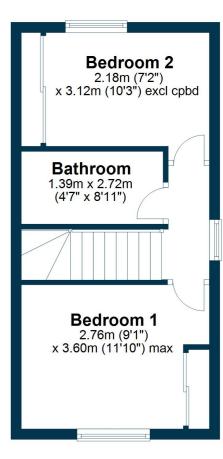

The interior offers well presented accommodation of three main apartments over a two storey layout. The specification includes a fitted kitchen with space for a dining table, fitted wardrobes in both bedrooms, gas central heating and double glazing. The entrance vestibule has access to the lounge with a stair leading to the upper floor. The kitchen has fitted furniture with a mix of integral appliance, space for further freestanding appliances and French doors to the gardens. On the upper floor there are two bedrooms and a bathroom with a three piece suite in white.

## First Floor

The historic town of Paisley has an excellent range of shopping, sporting facilities, transport links and the impressive Paisley Abbey. Regular mainline railway services to Glasgow City centre and the Clyde coast. Connections to Glasgow International Airport and the M8 motorway. Paisley is home to the University of The West of Scotland and has established schooling in the local area. Gleniffer Braes has a variety of walks, Paisley Golf Club and stunning views toward the Campsie Hills.

BW2409 | Sat Nav: 21 Killoch Road, Paisley, PA3 1ER

For the full home report visit www.corumproperty.co.uk

\* All measurements and distances are approximate Floorplans are for illustration purposes and may not be to scale.