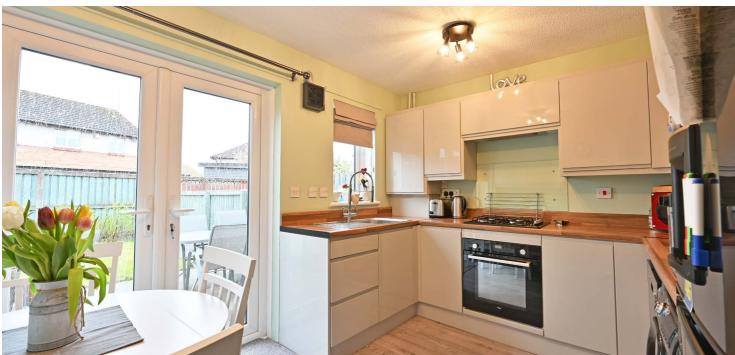

The interior offers well presented accommodation of three main apartments over a two storey layout. The specification includes a fitted kitchen with space for a dining table, fitted wardrobes in both bedrooms, gas central heating and double glazing. The entrance vestibule has access to the lounge with a stair leading to the upper floor. The kitchen has fitted furniture with a mix of integral appliance, space for further freestanding appliances and French doors to the gardens. On the upper floor there are two bedrooms and a bathroom with a three piece suite in white.