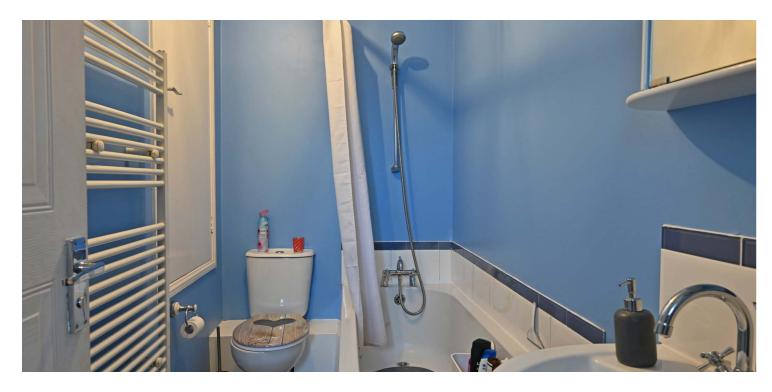

The interior offers well presented accommodation of three main apartments over a two storey layout. The specification includes a fitted kitchen with space for a dining table, fitted wardrobes in both bedrooms, gas central heating and double glazing. The entrance vestibule has access to the lounge with a stair leading to the upper floor. The kitchen has fitted furniture with a mix of integral appliance, space for further freestanding appliances and French doors to the gardens. On the upper floor there are two bedrooms and a bathroom with a three piece suite in white.