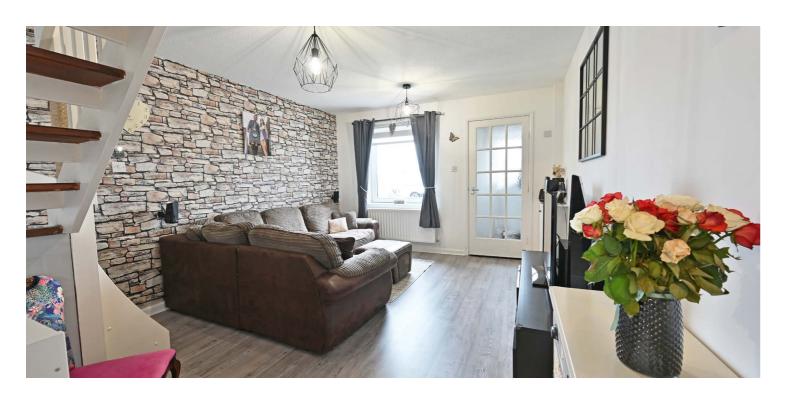

The interior offers well presented accommodation of three main apartments over a two storey layout. The specification includes a fitted kitchen with space for a dining table, fitted wardrobes in both bedrooms, gas central heating and double glazing. The entrance vestibule has access to the lounge with a stair leading to the upper floor. The kitchen has fitted furniture with a mix of integral appliance, space for further freestanding appliances and French doors to the gardens. On the upper floor there are two bedrooms and a bathroom with a three piece suite in white.