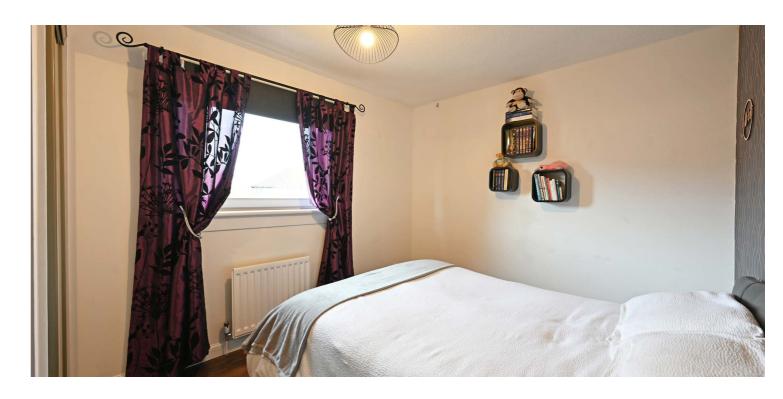

The interior offers well presented accommodation of three main apartments over a two storey layout. The specification includes a fitted kitchen with space for a dining table, fitted wardrobes in both bedrooms, gas central heating and double glazing. The entrance vestibule has access to the lounge with a stair leading to the upper floor. The kitchen has fitted furniture with a mix of integral appliance, space for further freestanding appliances and French doors to the gardens. On the upper floor there are two bedrooms and a bathroom with a three piece suite in white.