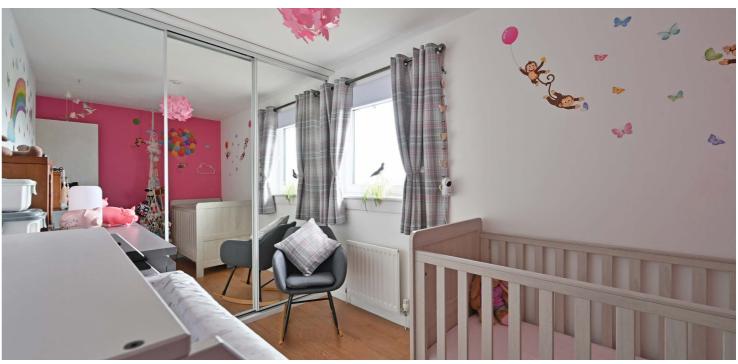

The interior offers well presented accommodation of three main apartments over a two storey layout. The specification includes a fitted kitchen with space for a dining table, fitted wardrobes in both bedrooms, gas central heating and double glazing. The entrance vestibule has access to the lounge with a stair leading to the upper floor. The kitchen has fitted furniture with a mix of integral appliance, space for further freestanding appliances and French doors to the gardens. On the upper floor there are two bedrooms and a bathroom with a three piece suite in white.