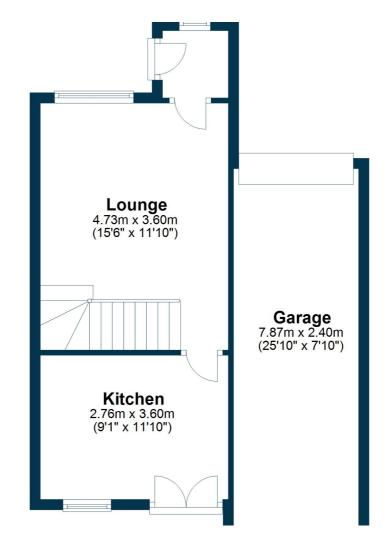

## 21 KILLOCH ROAD PAISLEY

www.corumproperty.co.uk

- 2 | BEDROOMS
- 1 | BATHROOM
- 1 | PUBLIC ROOM

A charming two bedroom end terrace villa with private garden and large garage.

An impressive modern starter home in a popular residential area of Paisley. The property has level and enclosed rear gardens that enjoy a southerly aspect. The front double driveway provides off road parking and access to the garage that extends to almost 26 feet in length with a rear door from the gardens.

The interior offers well presented accommodation of three main apartments over a two storey layout. The specification includes a fitted kitchen with space for a dining table, fitted wardrobes in both bedrooms, gas central heating and double glazing. The entrance vestibule has access to the lounge with a stair leading to the upper floor. The kitchen has fitted furniture with a mix of integral appliance, space for further freestanding appliances and French doors to the gardens. On the upper floor there are two bedrooms and a bathroom with a three piece suite in white.

BW2409 | Sat Nav: 21 Killoch Road, Paisley, PA3 1ER

For the full home report visit www.corumproperty.co.uk

\* All measurements and distances are approximate Floorplans are for illustration purposes and may not be to scale.