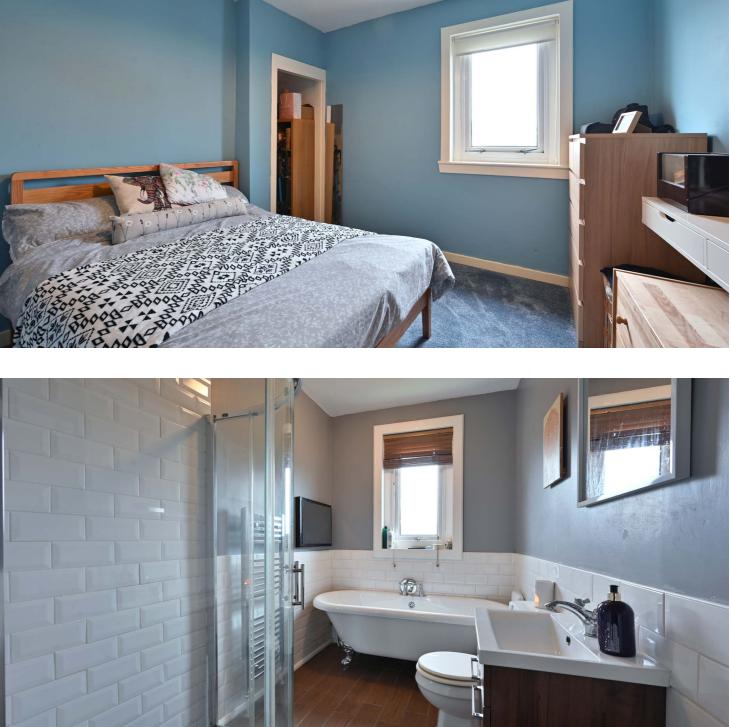

The well presented interior features a modern fitted kitchen and an upgraded bathroom featuring a wash basin, a W.C., a freestanding roll-top bath and separate corner shower area. The building has been renovated with a replacement tiled roof and external insulated render. There is a gas fired central heating system and double glazing.

There is a main door access on the ground floor to a stair leading to the accommodation over the first floor level. There is a central hallway with entry to a spacious lounge with a bay window and a gas fire. The kitchen features modern fitted furniture with timber worktops, integrated oven, gas hob, cooker hood and space for freestanding appliances. There are three bedrooms and a modern bathroom.