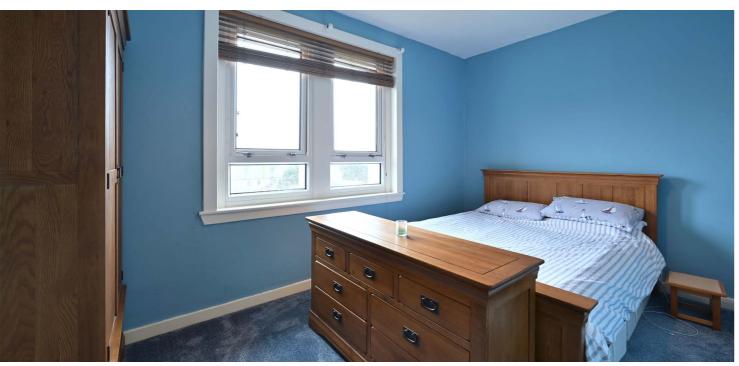

There is a main door access on the ground floor to a stair leading to the accommodation over the first floor level. There is a central hallway with entry to a spacious lounge with a bay window and a gas fire. The kitchen features modern fitted furniture with timber worktops, integrated oven, gas hob, cooker hood and space for freestanding appliances. There are three bedrooms and a modern bathroom.