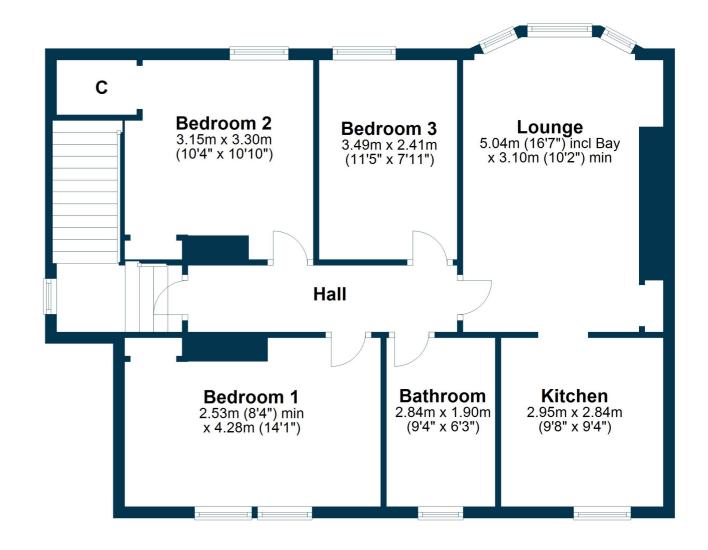

There is a main door access on the ground floor to a stair leading to the accommodation over the first floor level. There is a central hallway with entry to a spacious lounge with a bay window and a gas fire. The kitchen features modern fitted furniture with timber worktops, integrated oven, gas hob, cooker hood and space for freestanding appliances. There are three bedrooms and a modern bathroom.

BW2407 | Sat Nav: 31 Wheatlands Drive, Kilbarchan, PA10 2LJ For the full home report visit **www.corumproperty.co.uk** \* All measurements and distances are approximate Floorplans are for illustration purposes and may not be to scale.