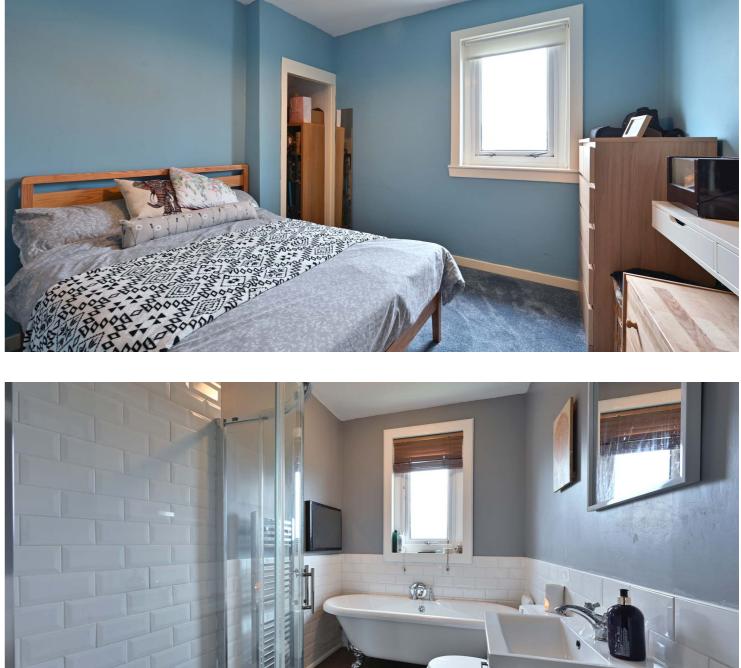

There is a main door access on the ground floor to a stair leading to the accommodation over the first floor level. There is a central hallway with entry to a spacious lounge with a bay window and a gas fire. The kitchen features modern fitted furniture with timber worktops, integrated oven, gas hob, cooker hood and space for freestanding appliances. There are three bedrooms and a modern bathroom.