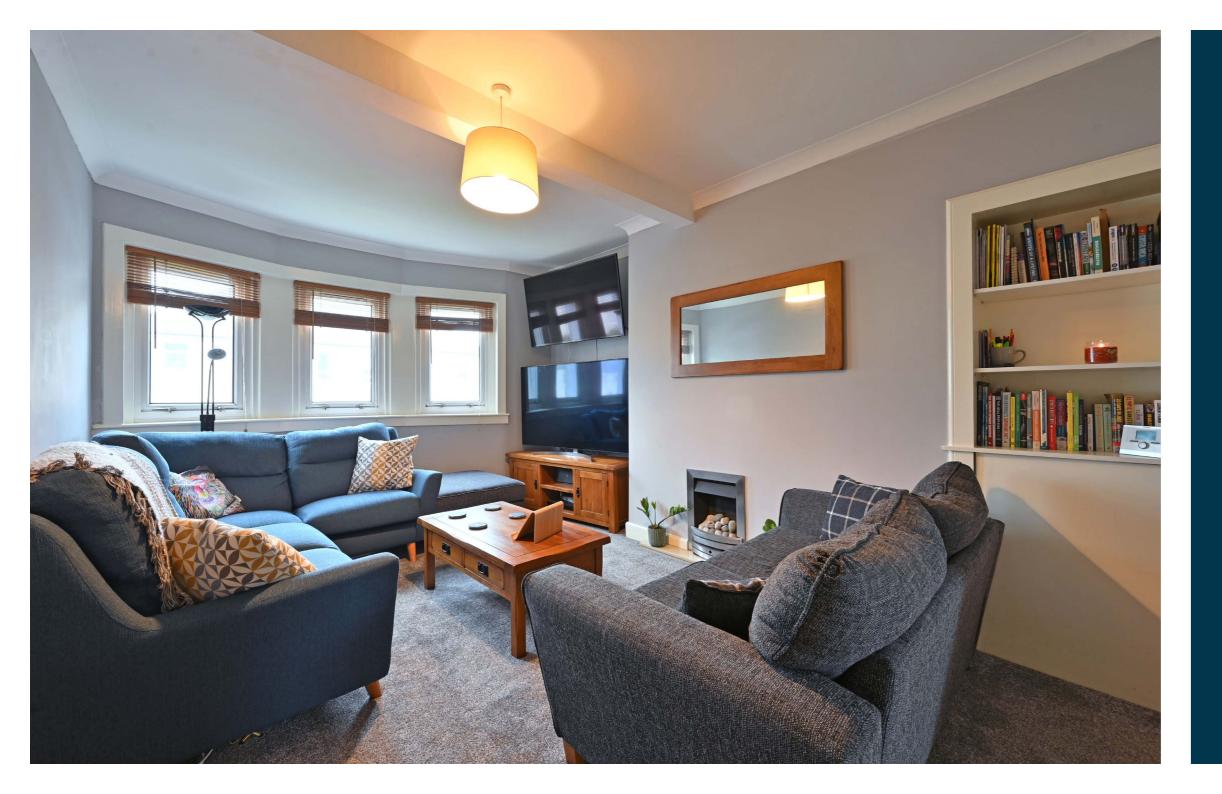

There is a main door access on the ground floor to a stair leading to the accommodation over the first floor level. There is a central hallway with entry to a spacious lounge with a bay window and a gas fire. The kitchen features modern fitted furniture with timber worktops, integrated oven, gas hob, cooker hood and space for freestanding appliances. There are three bedrooms and a modern bathroom.