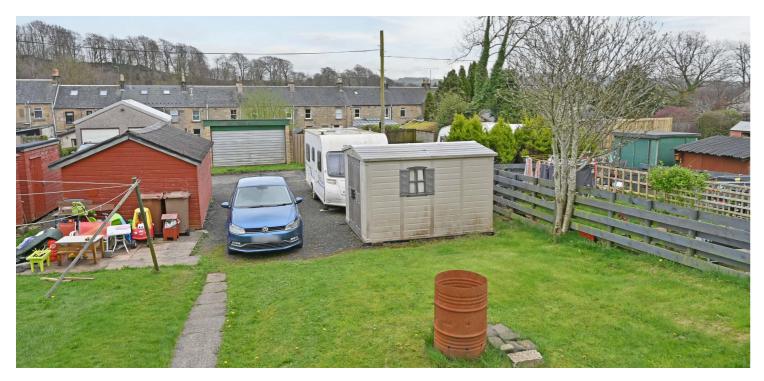

Externally there are private garden grounds along the gable and a section of the rear of the building. To the front, a twin flagstone driveway sits at the side of the house with a sloping lawn extending to the rear where there is a large additional gravel driveway for several vehicles with access from the rear lane. There are shared access paths and a drying green.