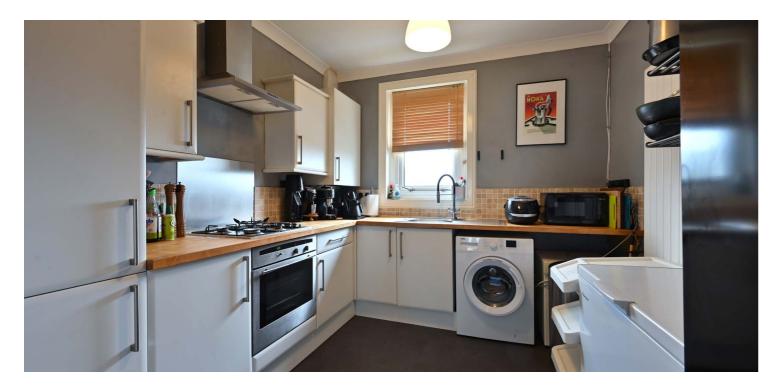

There is a main door access on the ground floor to a stair leading to the accommodation over the first floor level. There is a central hallway with entry to a spacious lounge with a bay window and a gas fire. The kitchen features modern fitted furniture with timber worktops, integrated oven, gas hob, cooker hood and space for freestanding appliances. There are three bedrooms and a modern bathroom.