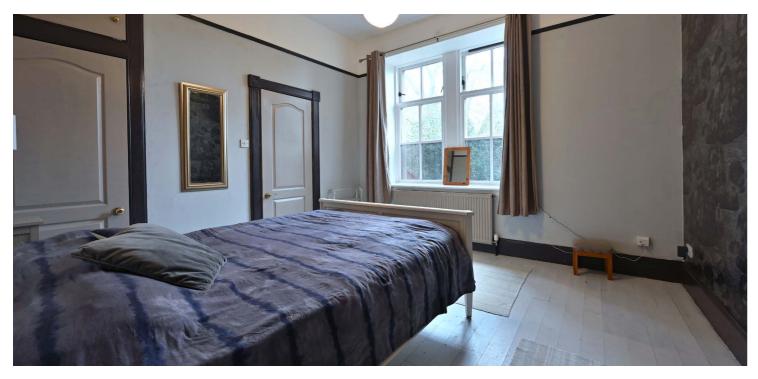

The accommodation comprises of an entrance vestibule, a broad reception hallway with a deep storage cupboard. The lounge is spacious with a large double glazed bay window to the front affording views towards the surrounding countryside. The principal bedroom has a deep store cupboard and an en-suite shower room. The second double bedroom is currently used as a dining room and has a side facing window formation and a fire surround with open fire. There is a third single bedroom which could be used as a home office or study. The kitchen has a range of traditionally styled fitted furniture with ample worktop surface, built-in and freestanding appliances. The bathroom has a four piece suite comprising of a WC, wash hand basin, bath and a separate shower area.