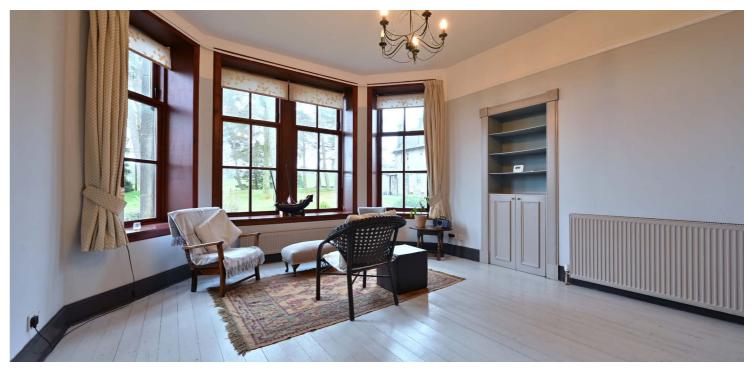

The accommodation comprises of an entrance vestibule, a broad reception hallway with a deep storage cupboard. The lounge is spacious with a large double glazed bay window to the front affording views towards the surrounding countryside. The principal bedroom has a deep store cupboard and an en-suite shower room. The second double bedroom is currently used as a dining room and has a side facing window formation and a fire surround with open fire. There is a third single bedroom which could be used as a home office or study. The kitchen has a range of traditionally styled fitted furniture with ample worktop surface, built-in and freestanding appliances. The bathroom has a four piece suite comprising of a WC, wash hand basin, bath and a separate shower area.