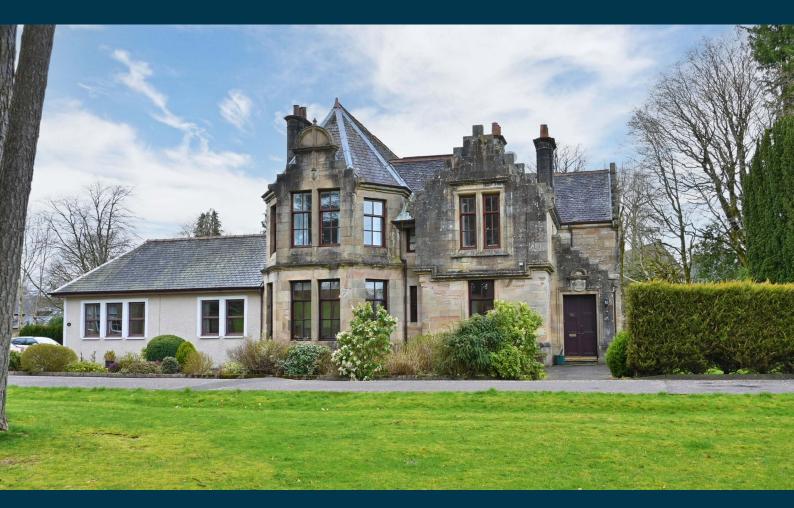

## 1 | PUBLIC ROOM

An elegant main door, lower conversion on the rural fringes of Quarriers Village with views over the surrounding countryside.

A charming main door conversion of a traditional villa positioned on the rural fringes of Quarriers Village in the countryside between the villages of Bridge of Weir and Kilmacolm. This apartment is positioned on Peace Avenue with views over an adjacent garden area towards the surrounding countryside. The property is set within communal garden grounds including a private timber shed and two off-road parking spaces.

The property occupies the ground floor level of the traditional section of this villa. It is presented in good decorative order and the specification includes traditionally styled timber framed double glazed windows and a gas-fired central heating system.