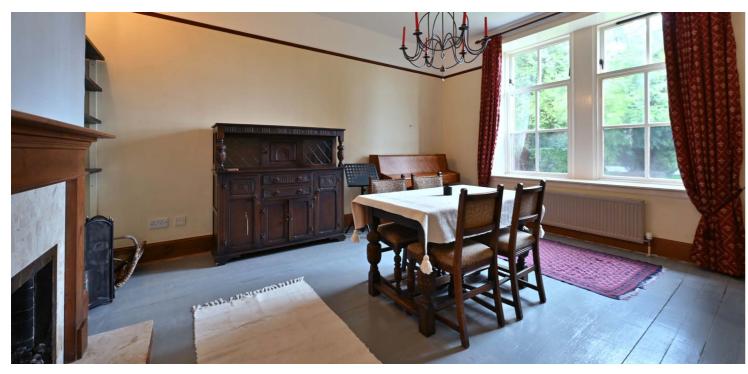

The accommodation comprises of an entrance vestibule, a broad reception hallway with a deep storage cupboard. The lounge is spacious with a large double glazed bay window to the front affording views towards the surrounding countryside. The principal bedroom has a deep store cupboard and an en-suite shower room. The second double bedroom is currently used as a dining room and has a side facing window formation and a fire surround with open fire. There is a third single bedroom which could be used as a home office or study. The kitchen has a range of traditionally styled fitted furniture with ample worktop surface, built-in and freestanding appliances. The bathroom has a four piece suite comprising of a WC, wash hand basin, bath and a separate shower area.