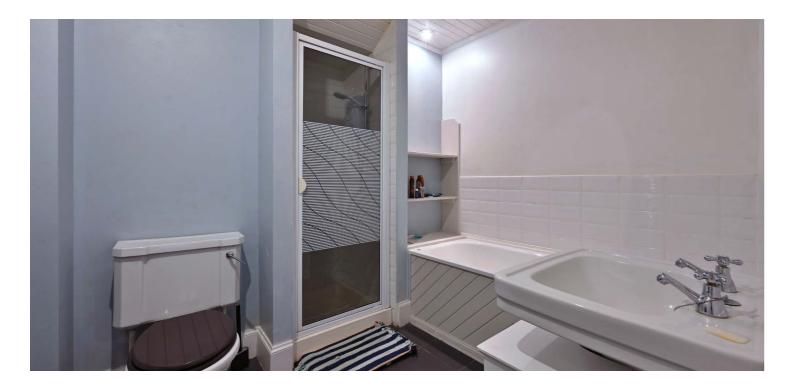

The accommodation comprises of an entrance vestibule, a broad reception hallway with a deep storage cupboard. The lounge is spacious with a large double glazed bay window to the front affording views towards the surrounding countryside. The principal bedroom has a deep store cupboard and an en-suite shower room. The second double bedroom is currently used as a dining room and has a side facing window formation and a fire surround with open fire. There is a third single bedroom which could be used as a home office or study. The kitchen has a range of traditionally styled fitted furniture with ample worktop surface, built-in and freestanding appliances. The bathroom has a four piece suite comprising of a WC, wash hand basin, bath and a separate shower area.