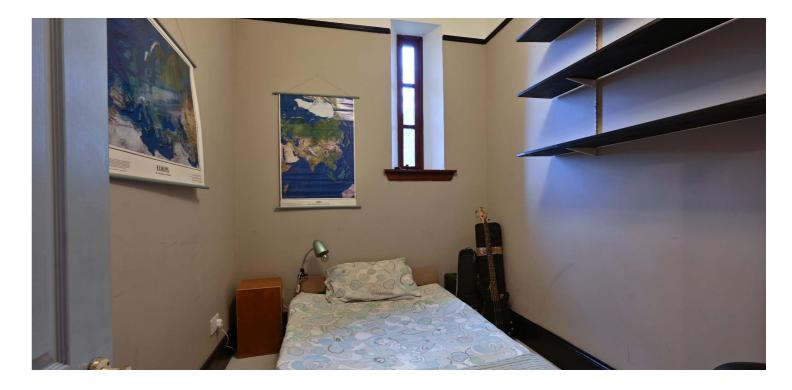

The accommodation comprises of an entrance vestibule, a broad reception hallway with a deep storage cupboard. The lounge is spacious with a large double glazed bay window to the front affording views towards the surrounding countryside. The principal bedroom has a deep store cupboard and an en-suite shower room. The second double bedroom is currently used as a dining room and has a side facing window formation and a fire surround with open fire. There is a third single bedroom which could be used as a home office or study. The kitchen has a range of traditionally styled fitted furniture with ample worktop surface, built-in and freestanding appliances. The bathroom has a four piece suite comprising of a WC, wash hand basin, bath and a separate shower area.