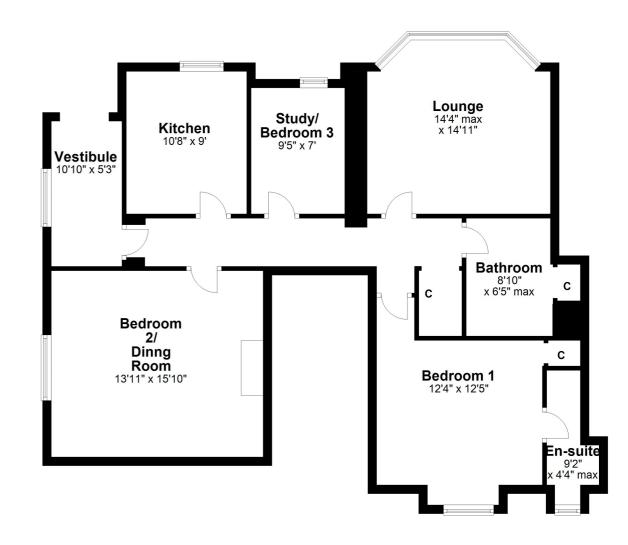

The accommodation comprises of an entrance vestibule, a broad reception hallway with a deep storage cupboard. The lounge is spacious with a large double glazed bay window to the front affording views towards the surrounding countryside. The principal bedroom has a deep store cupboard and an en-suite shower room. The second double bedroom is currently used as a dining room and has a side facing window formation and a fire surround with open fire. There is a third single bedroom which could be used as a home office or study. The kitchen has a range of traditionally styled fitted furniture with ample worktop surface, built-in and freestanding appliances. The bathroom has a four piece suite comprising of a WC, wash hand basin, bath and a separate shower area.

BW2404 | Sat Nav: 35 Peace Avenue, Quarriers Village, PA11 3TH For the full home report visit **www.corumproperty.co.uk** \* All measurements and distances are approximate Floorplans are for illustration purposes and may not be to scale.