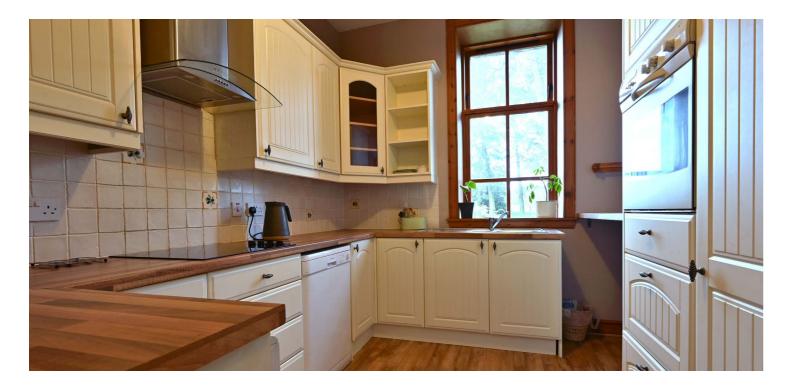

The accommodation comprises of an entrance vestibule, a broad reception hallway with a deep storage cupboard. The lounge is spacious with a large double glazed bay window to the front affording views towards the surrounding countryside. The principal bedroom has a deep store cupboard and an en-suite shower room. The second double bedroom is currently used as a dining room and has a side facing window formation and a fire surround with open fire. There is a third single bedroom which could be used as a home office or study. The kitchen has a range of traditionally styled fitted furniture with ample worktop surface, built-in and freestanding appliances. The bathroom has a four piece suite comprising of a WC, wash hand basin, bath and a separate shower area.