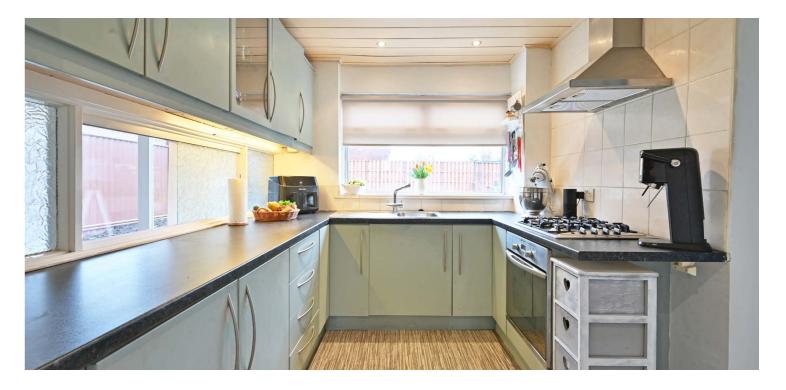

This modern home benefits from an extension to the rear of the garage on the ground floor level. There is a re fitted kitchen and a matching utility area with a downstairs cloakroom/WC. On the upper floor the shower room has been upgraded with modern sanitary ware and complementary tiling. There is modern double glazing to the external windows apart from a single glazed utility room window and gas fired central heating with an efficient combination Worcester boiler.

The accommodation comprises of a reception hallway with stairs to the upper floor and entry to a spacious lounge/dining room with patio doors to the rear gardens. The kitchen has fitted kitchen furniture and an integral stainless steel oven, matching gas hob and cooker hood. The utility room has space for further appliances, a rear door to the garden and entry to a modern cloakroom/WC.