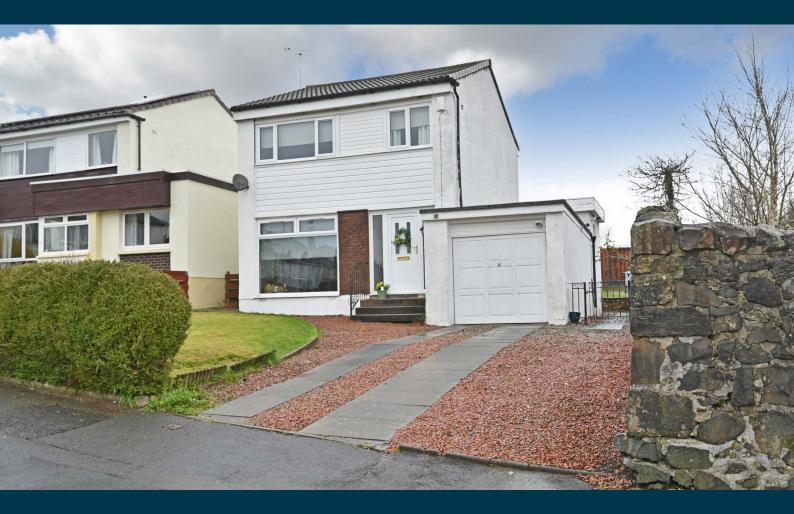

## An impressive three bedroom detached villa in the charming West Renfrewshire village of Kilbarchan.

A detached villa occupying mature and landscaped gardens within the charming village of Kilbarchan. The house is set in private gardens with a driveway providing parking leading to a single garage and a lawn with display beds. The rear garden is enclosed with a patio, a central lawn area screened by well planted bedding and shrubbery.

This modern home benefits from an extension to the rear of the garage on the ground floor level. There is a re fitted kitchen and a matching utility area with a downstairs cloakroom/WC. On the upper floor the shower room has been upgraded with modern sanitary ware and complementary tiling. There is modern double glazing to the external windows apart from a single glazed utility room window and gas fired central heating with an efficient combination Worcester boiler.