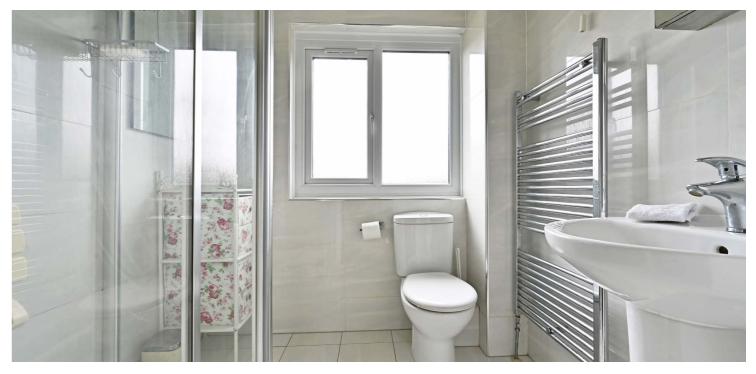

This modern home benefits from an extension to the rear of the garage on the ground floor level. There is a re fitted kitchen and a matching utility area with a downstairs cloakroom/WC. On the upper floor the shower room has been upgraded with modern sanitary ware and complementary tiling. There is modern double glazing to the external windows apart from a single glazed utility room window and gas fired central heating with an efficient combination Worcester boiler.

The first floor hall has access to two double bedrooms with fitted wardrobes and a third single bedroom. There is a modern tiled shower room with a white three piece suite comprising of a WC, wash hand basin and a modern shower enclosure. The property has an attic providing storage space and a single garage.