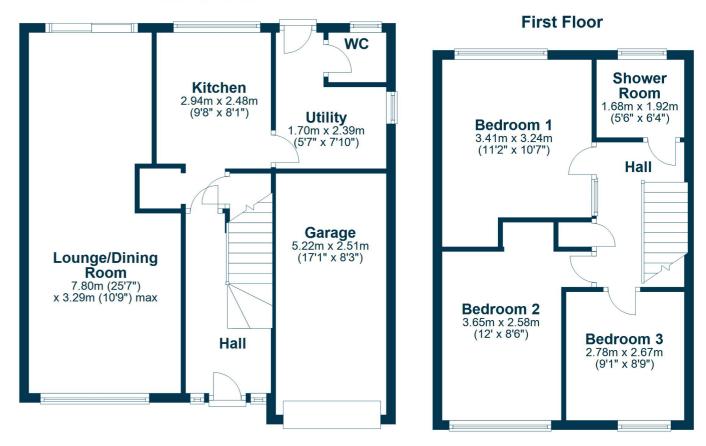

The accommodation comprises of a reception hallway with stairs to the upper floor and entry to a spacious lounge/dining room with patio doors to the rear gardens. The kitchen has fitted kitchen furniture and an integral stainless steel oven, matching gas hob and cooker hood. The utility room has space for further appliances, a rear door to the garden and entry to a modern cloakroom/WC.

The first floor hall has access to two double bedrooms with fitted wardrobes and a third single bedroom. There is a modern tiled shower room with a white three piece suite comprising of a WC, wash hand basin and a modern shower enclosure. The property has an attic providing storage space and a single garage.

BW2403 | Sat Nav: 2 Wheatlands Farm Road, Kilbarchan, PA10 2LP For the full home report visit **www.corumproperty.co.uk** \* All measurements and distances are approximate Floorplans are for illustration purposes and may not be to scale.