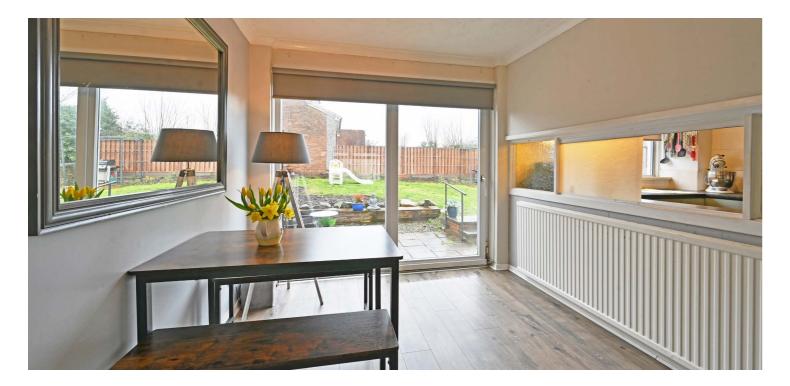

The accommodation comprises of a reception hallway with stairs to the upper floor and entry to a spacious lounge/dining room with patio doors to the rear gardens. The kitchen has fitted kitchen furniture and an integral stainless steel oven, matching gas hob and cooker hood. The utility room has space for further appliances, a rear door to the garden and entry to a modern cloakroom/WC.