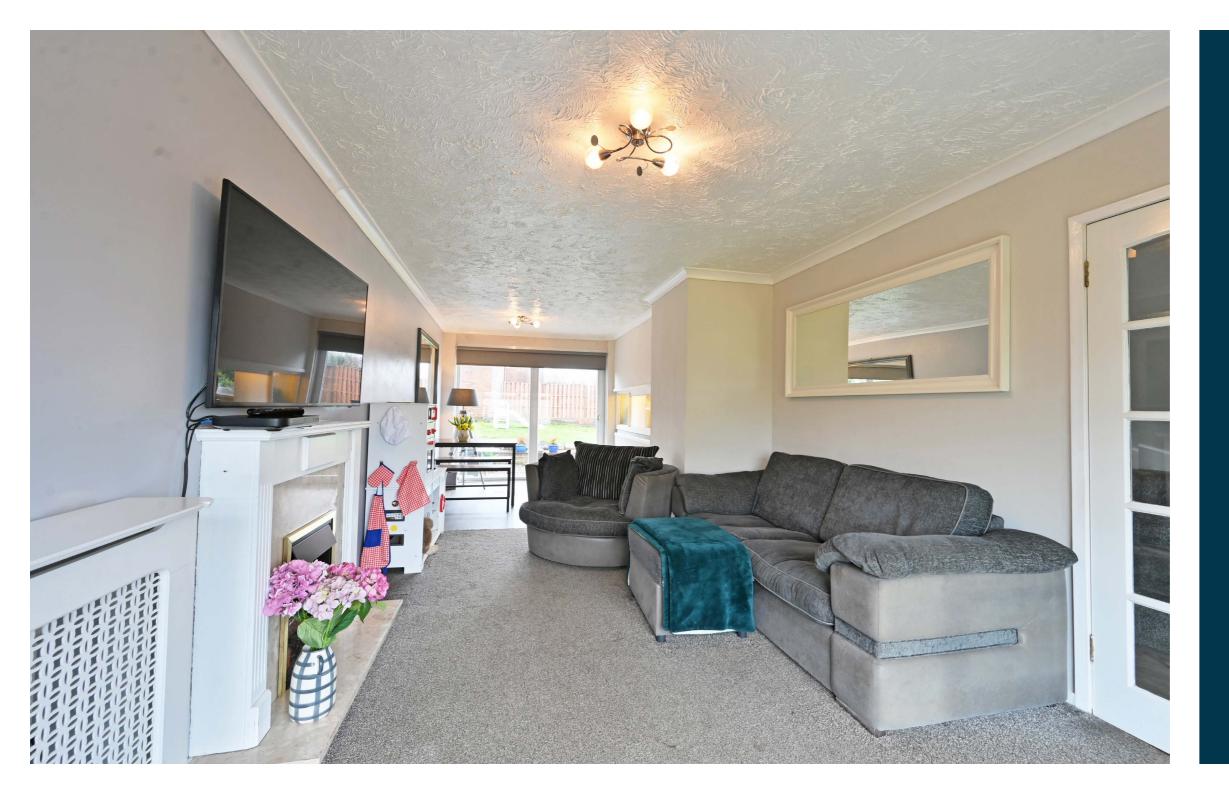

The accommodation comprises of a reception hallway with stairs to the upper floor and entry to a spacious lounge/dining room with patio doors to the rear gardens. The kitchen has fitted kitchen furniture and an integral stainless steel oven, matching gas hob and cooker hood. The utility room has space for further appliances, a rear door to the garden and entry to a modern cloakroom/WC.