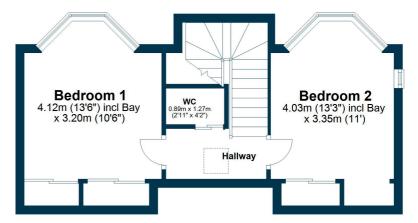

The property offers well specified and presented accommodation full of character. The reception hallway has two storage cupboards and a stair to the upper floor. The stunning lounge has windows on three sides and fire surround and gas fire. The kitchen has fitted furniture with an integral oven, hob and hood and space for further freestanding appliances. A bright bathroom has a modern bathroom suite including a shaped bath with a shower, a wc and a bowl wash basin. On the upper floor there are two double bedrooms both with fitted wardrobes and an additional wc. The specification includes a gas fired central heating system.

## **Ground Floor**

**First Floor** 

Kilbarchan is a popular village with an abundance of amenities, including shops, pubs and restaurants and is also adjacent to the A737 (Howwood by-pass) which gives access to the M8 motorway and beyond towards Glasgow International Airport, INTU Retail Park and Glasgow city centre.