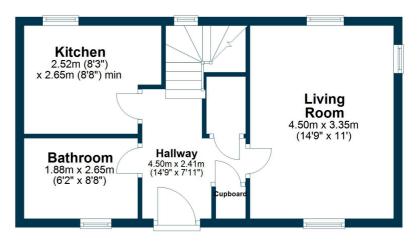

The property offers well specified and presented accommodation full of character. The reception hallway has two storage cupboards and a stair to the upper floor. The stunning lounge has windows on three sides and fire surround and gas fire. The kitchen has fitted furniture with an integral oven, hob and hood and space for further freestanding appliances. A bright bathroom has a modern bathroom suite including a shaped bath with a shower, a wc and a bowl wash basin. On the upper floor there are two double bedrooms both with fitted wardrobes and an additional wc. The specification includes a gas fired central heating system.

## **Ground Floor**

**First Floor** 

Kilbarchan is a popular village with an abundance of amenities, including shops, pubs and restaurants and is also adjacent to the A737 (Howwood by-pass) which gives access to the M8 motorway and beyond towards Glasgow International Airport, INTU Retail Park and Glasgow city centre.