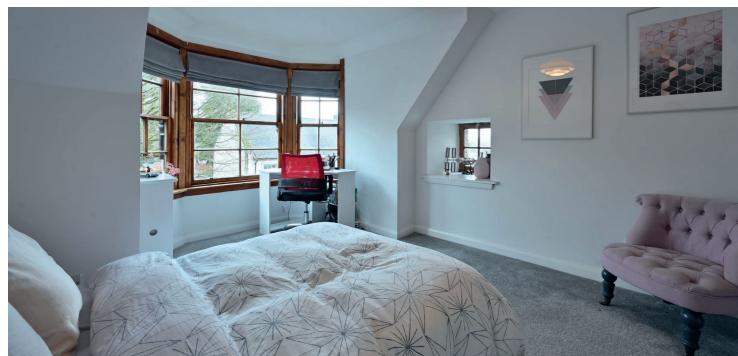

The property offers well specified and presented accommodation full of character. The reception hallway has two storage cupboards and a stair to the upper floor. The stunning lounge has windows on three sides and fire surround and gas fire. The kitchen has fitted furniture with an integral oven, hob and hood and space for further freestanding appliances. A bright bathroom has a modern bathroom suite including a shaped bath with a shower, a wc and a bowl wash basin. On the upper floor there are two double bedrooms both with fitted wardrobes and an additional wc. The specification includes a gas fired central heating system.