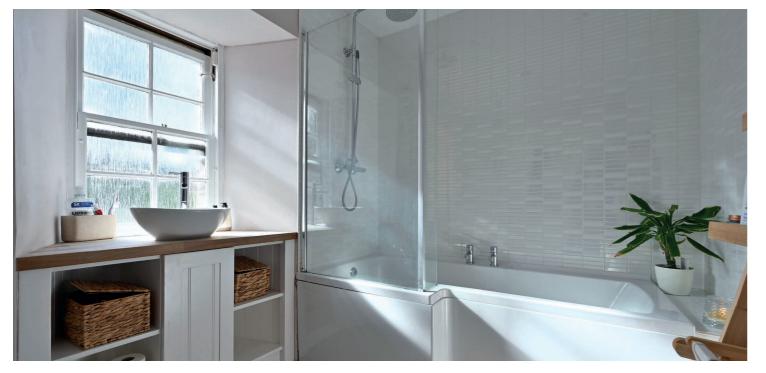

The property offers well specified and presented accommodation full of character. The reception hallway has two storage cupboards and a stair to the upper floor. The stunning lounge has windows on three sides and fire surround and gas fire. The kitchen has fitted furniture with an integral oven, hob and hood and space for further freestanding appliances. A bright bathroom has a modern bathroom suite including a shaped bath with a shower, a wc and a bowl wash basin. On the upper floor there are two double bedrooms both with fitted wardrobes and an additional wc. The specification includes a gas fired central heating system.