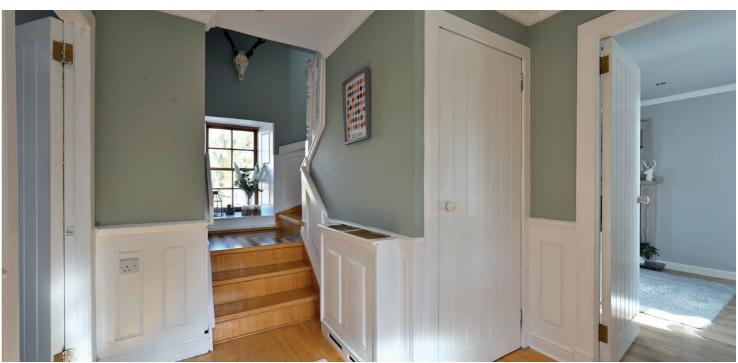

The property offers well specified and presented accommodation full of character. The reception hallway has two storage cupboards and a stair to the upper floor. The stunning lounge has windows on three sides and fire surround and gas fire. The kitchen has fitted furniture with an integral oven, hob and hood and space for further freestanding appliances. A bright bathroom has a modern bathroom suite including a shaped bath with a shower, a wc and a bowl wash basin. On the upper floor there are two double bedrooms both with fitted wardrobes and an additional wc. The specification includes a gas fired central heating system.