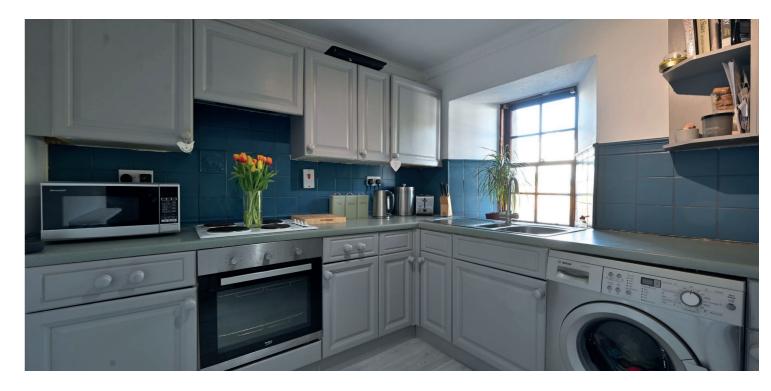

The property offers well specified and presented accommodation full of character. The reception hallway has two storage cupboards and a stair to the upper floor. The stunning lounge has windows on three sides and fire surround and gas fire. The kitchen has fitted furniture with an integral oven, hob and hood and space for further freestanding appliances. A bright bathroom has a modern bathroom suite including a shaped bath with a shower, a wc and a bowl wash basin. On the upper floor there are two double bedrooms both with fitted wardrobes and an additional wc. The specification includes a gas fired central heating system.