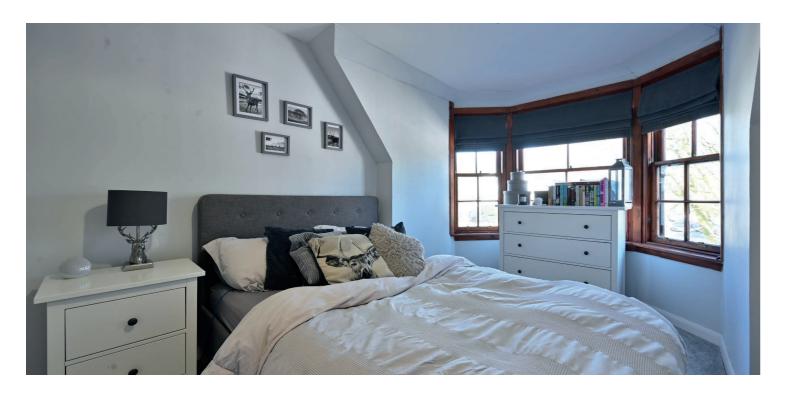

The property offers well specified and presented accommodation full of character. The reception hallway has two storage cupboards and a stair to the upper floor. The stunning lounge has windows on three sides and fire surround and gas fire. The kitchen has fitted furniture with an integral oven, hob and hood and space for further freestanding appliances. A bright bathroom has a modern bathroom suite including a shaped bath with a shower, a wc and a bowl wash basin. On the upper floor there are two double bedrooms both with fitted wardrobes and an additional wc. The specification includes a gas fired central heating system.