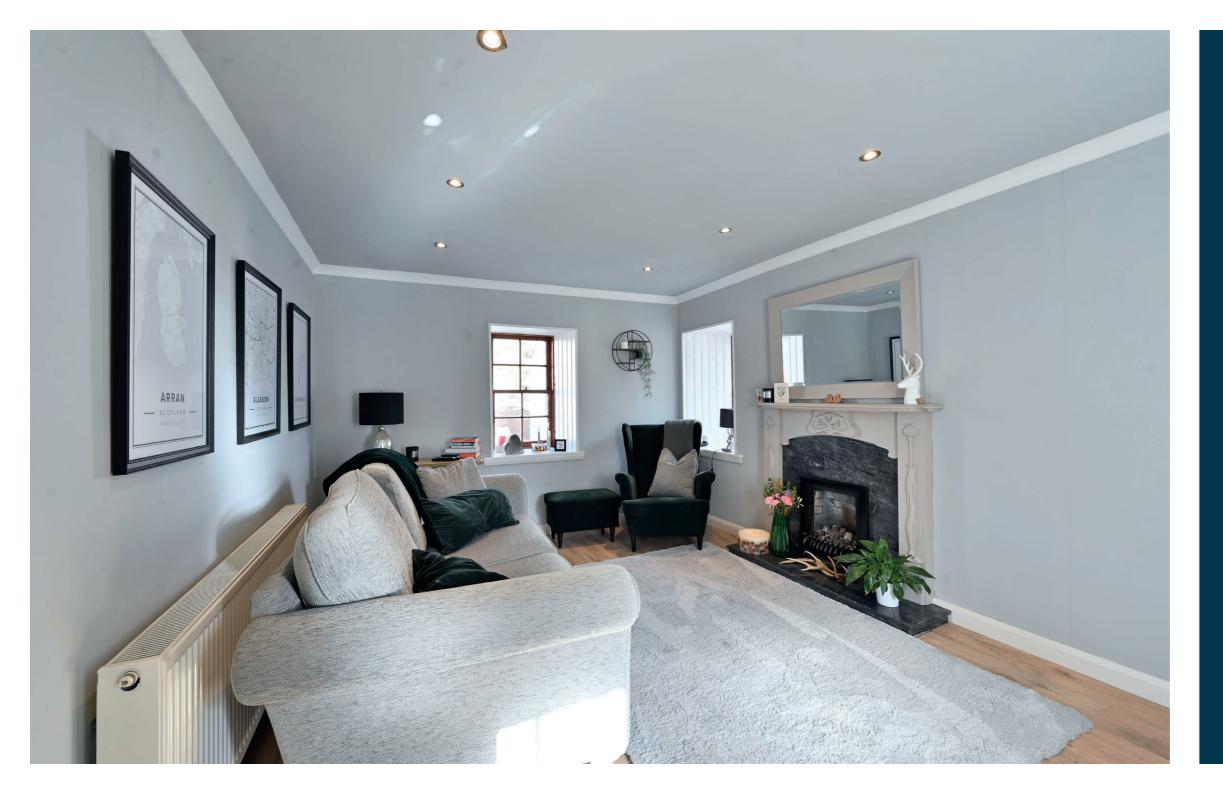

The property offers well specified and presented accommodation full of character. The reception hallway has two storage cupboards and a stair to the upper floor. The stunning lounge has windows on three sides and fire surround and gas fire. The kitchen has fitted furniture with an integral oven, hob and hood and space for further freestanding appliances. A bright bathroom has a modern bathroom suite including a shaped bath with a shower, a wc and a bowl wash basin. On the upper floor there are two double bedrooms both with fitted wardrobes and an additional wc. The specification includes a gas fired central heating system.