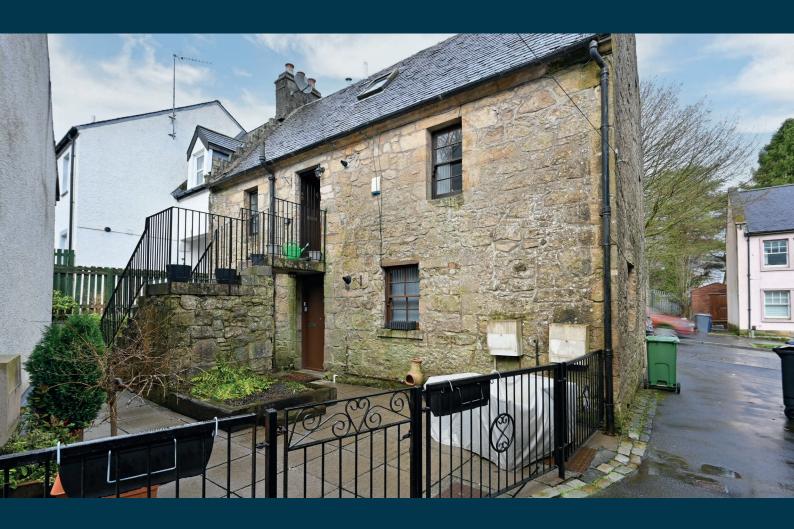

A stunning duplex flat formed over the first floor and attic levels of an elegant traditional sandstone building with a slate roof. The property has a private entrance on the first floor with an outdoor stone stair from the communal rear courtyard. The B listed building dates from circa 1760 in the outstanding conservation area of Kilbarchan.