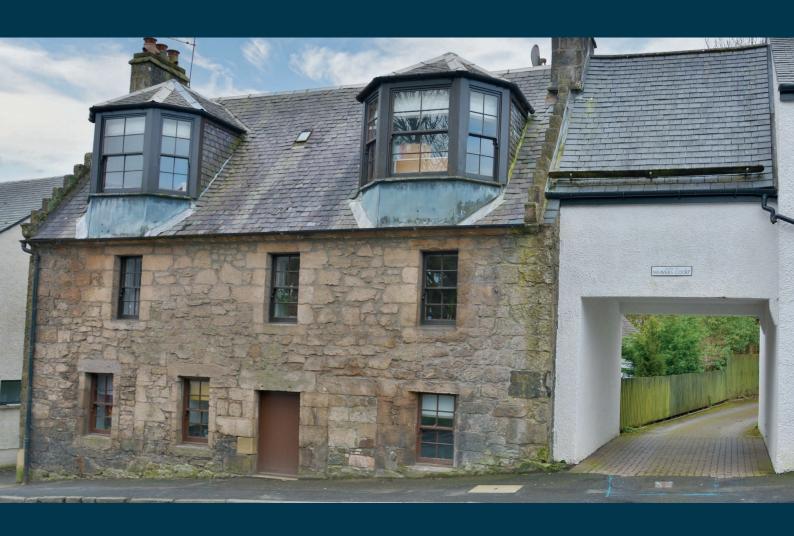

## **9B SHUTTLE STREET**

KILBARCHAN

www.corumproperty.co.uk

- 2 | BEDROOMS
- 1 | BATHROOM
- 1 | PUBLIC ROOM

Charming traditional two bedroom duplex flat within a 18th century B listed building in the popular village of Kilbarchan.

A stunning duplex flat formed over the first floor and attic levels of an elegant traditional sandstone building with a slate roof. The property has a private entrance on the first floor with an outdoor stone stair from the communal rear courtyard. The B listed building dates from circa 1760 in the outstanding conservation area of Kilbarchan.