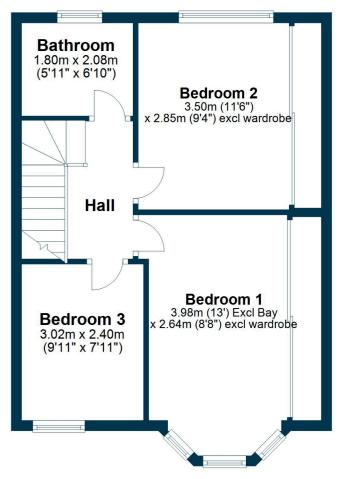

The accommodation comprises of a reception hall with a stair to the upper floor and a store cupboard below. There is a spacious lounge and the dining room is open plan to a modern fitted kitchen. The first floor has a central hall with access to the main bedroom with fitted wardrobes along one wall and a front bay window. The second double bedroom also has fitted wardrobes. There is a third bedroom and an upgraded modern bathroom. The attic provides additional storage.

### **First Floor**

BW2397 | Sat Nav: 32 Cyprus Avenue, Elderslie, PA5 9NB For the full home report visit **www.corumproperty.co.uk** \* All measurements and distances are approximate Floorplans are for illustration purposes and may not be to scale.