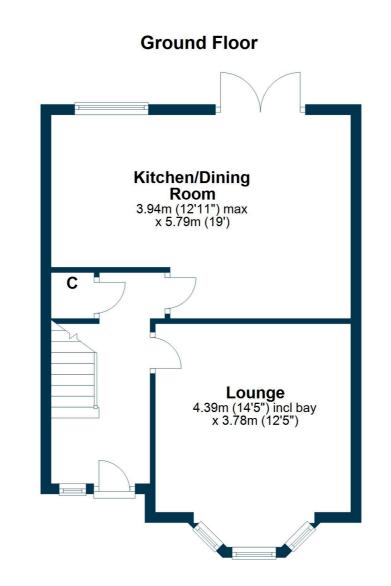

The accommodation comprises of a reception hall with a stair to the upper floor and a store cupboard below. There is a spacious lounge and the dining room is open plan to a modern fitted kitchen. The first floor has a central hall with access to the main bedroom with fitted wardrobes along one wall and a front bay window. The second double bedroom also has fitted wardrobes. There is a third bedroom and an upgraded modern bathroom. The attic provides additional storage.