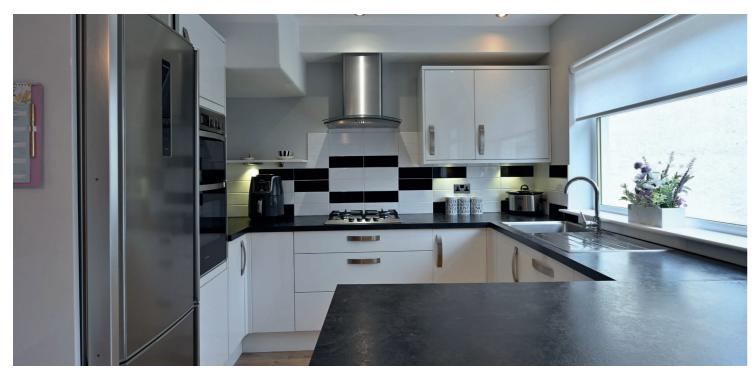

The interior is well presented with neutral decor and flooring. The dining room features twin French doors to the rear garden and an open plan layout to the fitted kitchen. A stylish modern tiled bathroom includes a wash basin, wc and bath with a shower positioned over. A modern multi fuel fire with a fire surround features in the bay windowed lounge. The specification includes a gas fired central heating system and double glazing.

The accommodation comprises of a reception hall with a stair to the upper floor and a store cupboard below. There is a spacious lounge and the dining room is open plan to a modern fitted kitchen. The first floor has a central hall with access to the main bedroom with fitted wardrobes along one wall and a front bay window. The second double bedroom also has fitted wardrobes. There is a third bedroom and an upgraded modern bathroom. The attic provides additional storage.