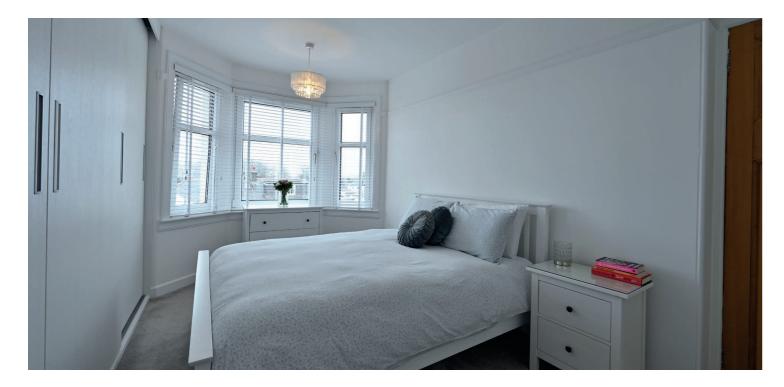

The accommodation comprises of a reception hall with a stair to the upper floor and a store cupboard below. There is a spacious lounge and the dining room is open plan to a modern fitted kitchen. The first floor has a central hall with access to the main bedroom with fitted wardrobes along one wall and a front bay window. The second double bedroom also has fitted wardrobes. There is a third bedroom and an upgraded modern bathroom. The attic provides additional storage.