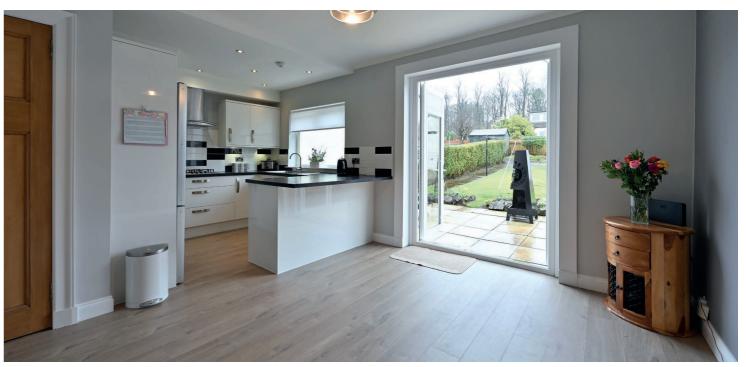

The interior is well presented with neutral decor and flooring. The dining room features twin French doors to the rear garden and an open plan layout to the fitted kitchen. A stylish modern tiled bathroom includes a wash basin, wc and bath with a shower positioned over. A modern multi fuel fire with a fire surround features in the bay windowed lounge. The specification includes a gas fired central heating system and double glazing.

The accommodation comprises of a reception hall with a stair to the upper floor and a store cupboard below. There is a spacious lounge and the dining room is open plan to a modern fitted kitchen. The first floor has a central hall with access to the main bedroom with fitted wardrobes along one wall and a front bay window. The second double bedroom also has fitted wardrobes. There is a third bedroom and an upgraded modern bathroom. The attic provides additional storage.