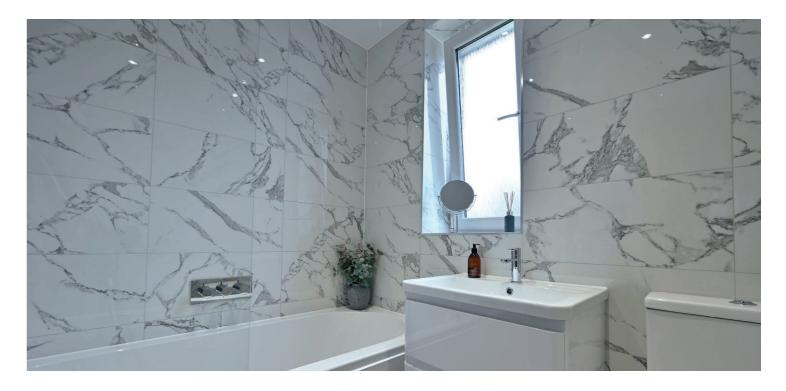

The interior is well presented with neutral decor and flooring. The dining room features twin French doors to the rear garden and an open plan layout to the fitted kitchen. A stylish modern tiled bathroom includes a wash basin, wc and bath with a shower positioned over. A modern multi fuel fire with a fire surround features in the bay windowed lounge. The specification includes a gas fired central heating system and double glazing.

The accommodation comprises of a reception hall with a stair to the upper floor and a store cupboard below. There is a spacious lounge and the dining room is open plan to a modern fitted kitchen. The first floor has a central hall with access to the main bedroom with fitted wardrobes along one wall and a front bay window. The second double bedroom also has fitted wardrobes. There is a third bedroom and an upgraded modern bathroom. The attic provides additional storage.