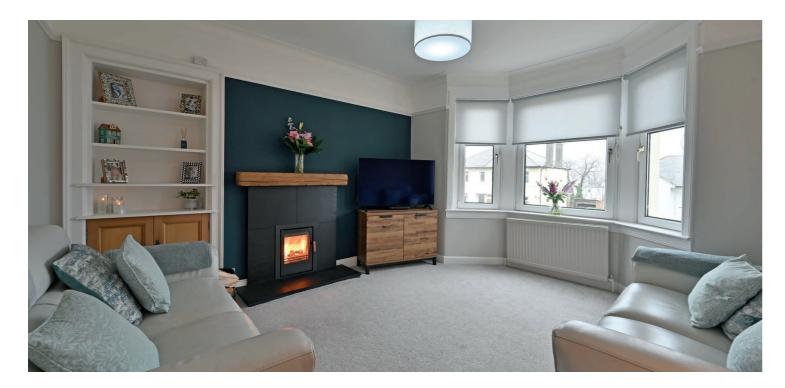

The interior is well presented with neutral decor and flooring. The dining room features twin French doors to the rear garden and an open plan layout to the fitted kitchen. A stylish modern tiled bathroom includes a wash basin, wc and bath with a shower positioned over. A modern multi fuel fire with a fire surround features in the bay windowed lounge. The specification includes a gas fired central heating system and double glazing.