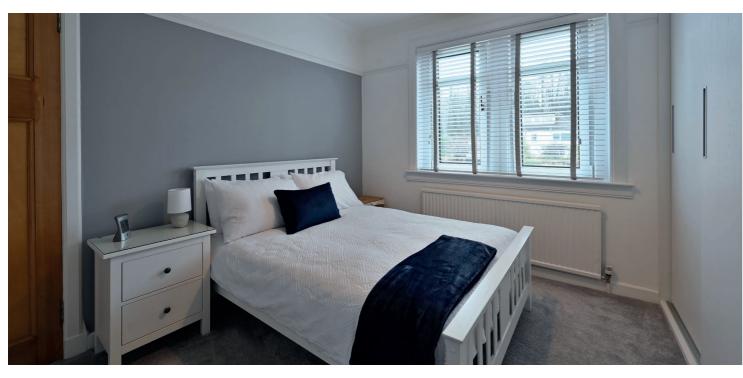

The accommodation comprises of a reception hall with a stair to the upper floor and a store cupboard below. There is a spacious lounge and the dining room is open plan to a modern fitted kitchen. The first floor has a central hall with access to the main bedroom with fitted wardrobes along one wall and a front bay window. The second double bedroom also has fitted wardrobes. There is a third bedroom and an upgraded modern bathroom. The attic provides additional storage.