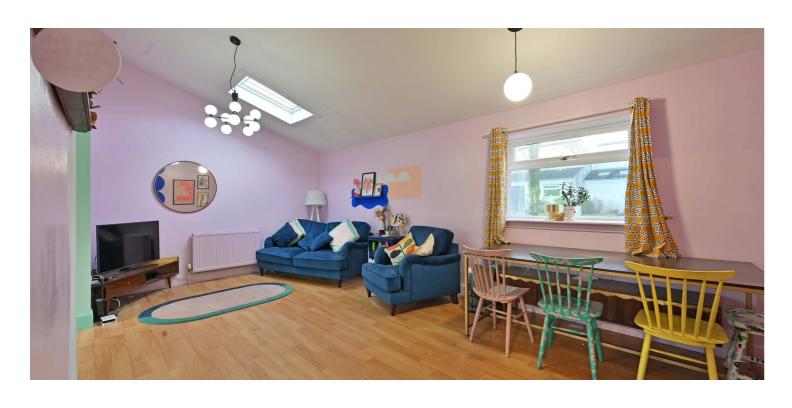

A broad entrance vestibule has fitted wardrobe storage and entry to the reception hallway with two storage cupboards and a stair to the upper floor. The large L shaped open plan living area provides an impressive room bathed in natural light from a front facing window, a ceiling mounted velux window and French doors opening to the garden. The kitchen has a range of fitted furniture with ample worktop space, an integrated oven, hob and hood with space for three further freestanding appliances. The third bedroom is on the ground floor with views to the front. A stylish modern tiled bathroom has been installed with a bath with mixer tap, a shower and shower screen, wash basin with vanity and a wc. The utility room provide space for laundry appliances and a door to the garden. On the upper floor there are two further double bedrooms.