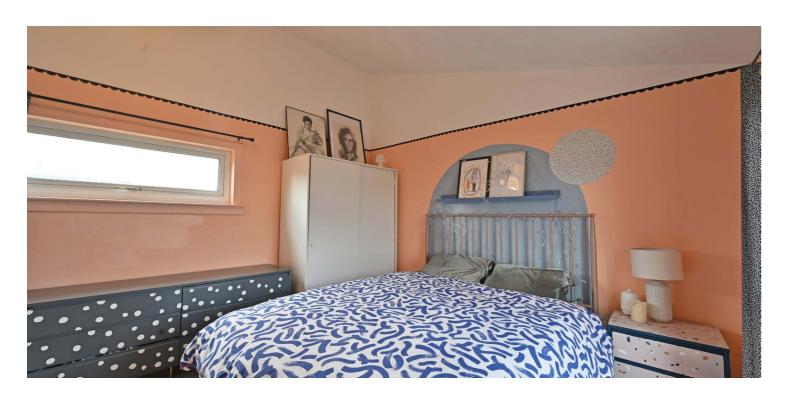

A broad entrance vestibule has fitted wardrobe storage and entry to the reception hallway with two storage cupboards and a stair to the upper floor. The large L shaped open plan living area provides an impressive room bathed in natural light from a front facing window, a ceiling mounted velux window and French doors opening to the garden. The kitchen has a range of fitted furniture with ample worktop space, an integrated oven, hob and hood with space for three further freestanding appliances. The third bedroom is on the ground floor with views to the front. A stylish modern tiled bathroom has been installed with a bath with mixer tap, a shower and shower screen, wash basin with vanity and a wc. The utility room provide space for laundry appliances and a door to the garden. On the upper floor there are two further double bedrooms.