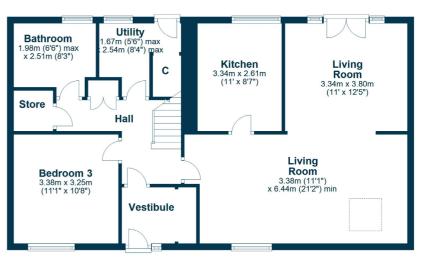

A broad entrance vestibule has fitted wardrobe storage and entry to the reception hallway with two storage cupboards and a stair to the upper floor. The large L shaped open plan living area provides an impressive room bathed in natural light from a front facing window, a ceiling mounted velux window and French doors opening to the garden. The kitchen has a range of fitted furniture with ample worktop space, an integrated oven, hob and hood with space for three further freestanding appliances. The third bedroom is on the ground floor with views to the front. A stylish modern tiled bathroom has been installed with a bath with mixer tap, a shower and shower screen, wash basin with vanity and a wc. The utility room provide space for laundry appliances and a door to the garden. On the upper floor there are two further double bedrooms.

## **Ground Floor**

First Floor

The conservation village of Houston is popular with commuters with good road links via the A737 to the M8 motorway network. Johnstone railway station has regular services to Glasgow city centre and the Clyde coast. Houston has excellent local schooling at Nursery, Primary and Secondary levels including the sought after Gryffe High School. There are several golf courses in the local area, equestrian facilities at Ingliston, a bowling club and Strathgryffe Tennis, Squash and Fitness Centre.