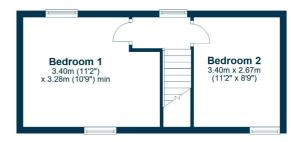

A broad entrance vestibule has fitted wardrobe storage and entry to the reception hallway with two storage cupboards and a stair to the upper floor. The large L shaped open plan living area provides an impressive room bathed in natural light from a front facing window, a ceiling mounted velux window and French doors opening to the garden. The kitchen has a range of fitted furniture with ample worktop space, an integrated oven, hob and hood with space for three further freestanding appliances. The third bedroom is on the ground floor with views to the front. A stylish modern tiled bathroom has been installed with a bath with mixer tap, a shower and shower screen, wash basin with vanity and a wc. The utility room provide space for laundry appliances and a door to the garden. On the upper floor there are two further double bedrooms.

## **Ground Floor**

First Floor

The conservation village of Houston is popular with commuters with good road links via the A737 to the M8 motorway network. Johnstone railway station has regular services to Glasgow city centre and the Clyde coast. Houston has excellent local schooling at Nursery, Primary and Secondary levels including the sought after Gryffe High School. There are several golf courses in the local area, equestrian facilities at Ingliston, a bowling club and Strathgryffe Tennis, Squash and Fitness Centre.