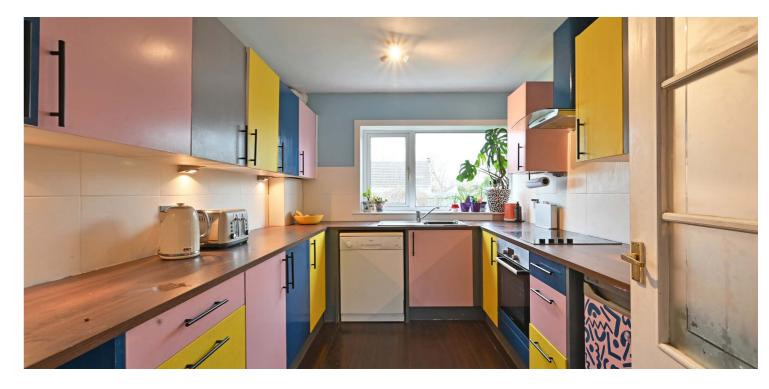

A broad entrance vestibule has fitted wardrobe storage and entry to the reception hallway with two storage cupboards and a stair to the upper floor. The large L shaped open plan living area provides an impressive room bathed in natural light from a front facing window, a ceiling mounted velux window and French doors opening to the garden. The kitchen has a range of fitted furniture with ample worktop space, an integrated oven, hob and hood with space for three further freestanding appliances. The third bedroom is on the ground floor with views to the front. A stylish modern tiled bathroom has been installed with a bath with mixer tap, a shower and shower screen, wash basin with vanity and a wc. The utility room provide space for laundry appliances and a door to the garden. On the upper floor there are two further double bedrooms.