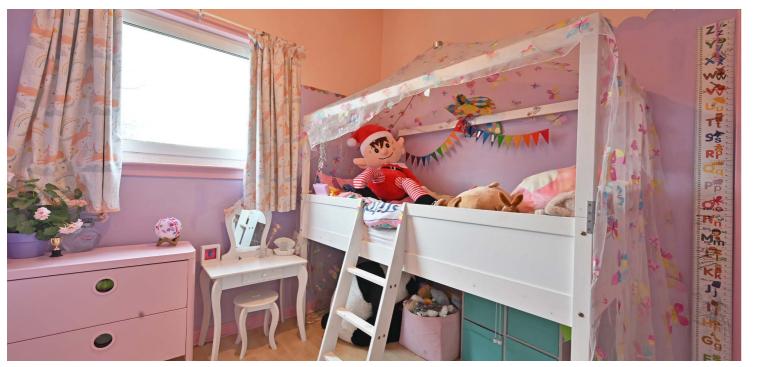

A broad entrance vestibule has fitted wardrobe storage and entry to the reception hallway with two storage cupboards and a stair to the upper floor. The large L shaped open plan living area provides an impressive room bathed in natural light from a front facing window, a ceiling mounted velux window and French doors opening to the garden. The kitchen has a range of fitted furniture with ample worktop space, an integrated oven, hob and hood with space for three further freestanding appliances. The third bedroom is on the ground floor with views to the front. A stylish modern tiled bathroom has been installed with a bath with mixer tap, a shower and shower screen, wash basin with vanity and a wc. The utility room provide space for laundry appliances and a door to the garden. On the upper floor there are two further double bedrooms.