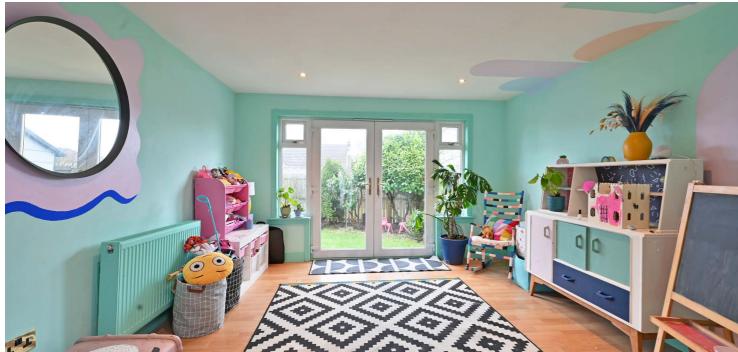

A broad entrance vestibule has fitted wardrobe storage and entry to the reception hallway with two storage cupboards and a stair to the upper floor. The large L shaped open plan living area provides an impressive room bathed in natural light from a front facing window, a ceiling mounted velux window and French doors opening to the garden. The kitchen has a range of fitted furniture with ample worktop space, an integrated oven, hob and hood with space for three further freestanding appliances. The third bedroom is on the ground floor with views to the front. A stylish modern tiled bathroom has been installed with a bath with mixer tap, a shower and shower screen, wash basin with vanity and a wc. The utility room provide space for laundry appliances and a door to the garden. On the upper floor there are two further double bedrooms.