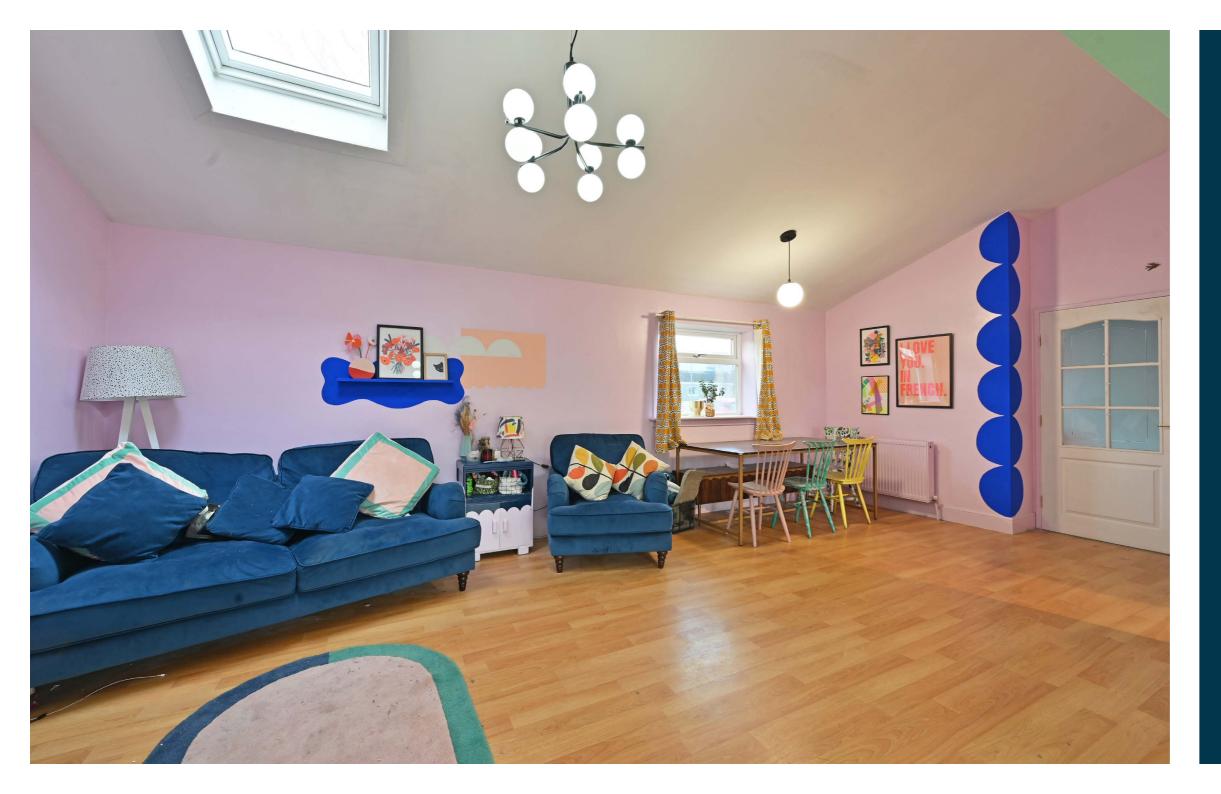

A broad entrance vestibule has fitted wardrobe storage and entry to the reception hallway with two storage cupboards and a stair to the upper floor. The large L shaped open plan living area provides an impressive room bathed in natural light from a front facing window, a ceiling mounted velux window and French doors opening to the garden. The kitchen has a range of fitted furniture with ample worktop space, an integrated oven, hob and hood with space for three further freestanding appliances. The third bedroom is on the ground floor with views to the front. A stylish modern tiled bathroom has been installed with a bath with mixer tap, a shower and shower screen, wash basin with vanity and a wc. The utility room provide space for laundry appliances and a door to the garden. On the upper floor there are two further double bedrooms.