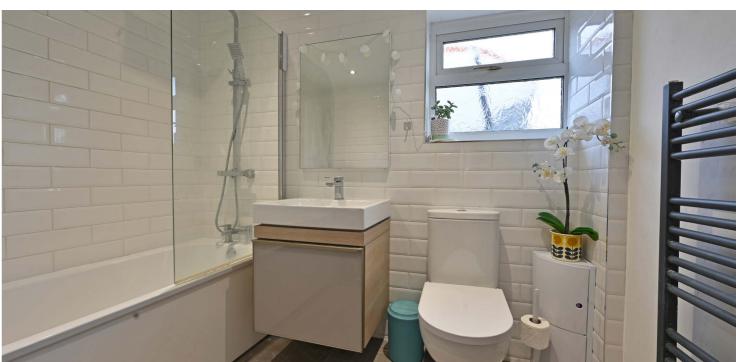

A broad entrance vestibule has fitted wardrobe storage and entry to the reception hallway with two storage cupboards and a stair to the upper floor. The large L shaped open plan living area provides an impressive room bathed in natural light from a front facing window, a ceiling mounted velux window and French doors opening to the garden. The kitchen has a range of fitted furniture with ample worktop space, an integrated oven, hob and hood with space for three further freestanding appliances. The third bedroom is on the ground floor with views to the front. A stylish modern tiled bathroom has been installed with a bath with mixer tap, a shower and shower screen, wash basin with vanity and a wc. The utility room provide space for laundry appliances and a door to the garden. On the upper floor there are two further double bedrooms.