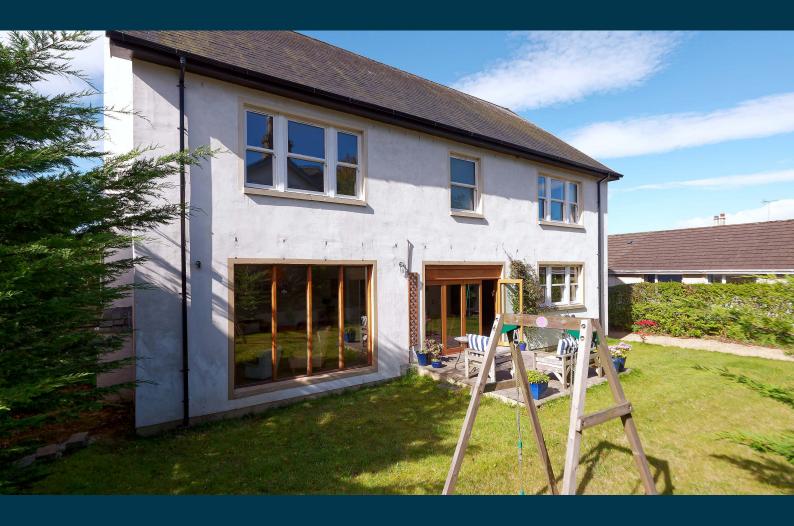

The gardens have a driveway providing parking for several vehicles and space for a garage if required. A tiled path leads to the front entrance with a lawn and a stone boundary wall. The rear gardens have a patio for outdoor dining with lawns to either side.