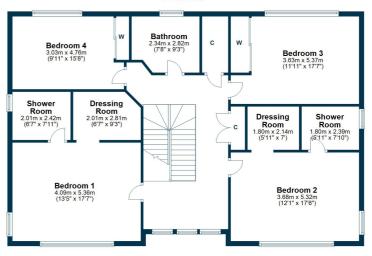

On the upper floor a large central hall has access to all apartments, a double cupboard and a store room. The principal bedroom has a dual aspect, a dressing room and an en-suite shower room. The 2nd bedroom also has an en-suite shower room and a dressing room. There are too further double bedrooms both with fitted wardrobes and a family bathroom.

## **Ground Floor**

First Floor

Brookfield is a much sought after location as it is tranquil and rural yet within easy commuting distance of Glasgow and beyond. Brookfield offers the benefit of village lifestyle and remains convenient for the A737 Bypass allowing travel to North Ayrshire as well as access to the M8 motorway towards Glasgow Airport, INTU Retail Park and beyond.