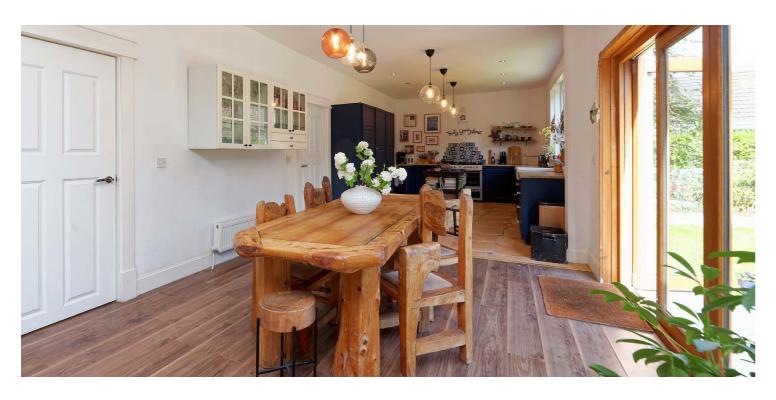

The broad reception hallway has a stair to the upper floor with storage below. The spacious sitting room and family room both enjoy views to the front. The large lounge has full height windows to the gardens and an open plan layout to the dining room and kitchen. This impressive living space features bifold doors to the garden and a range of traditionally styled kitchen furniture. There is a utility room and a cloakroom WC.