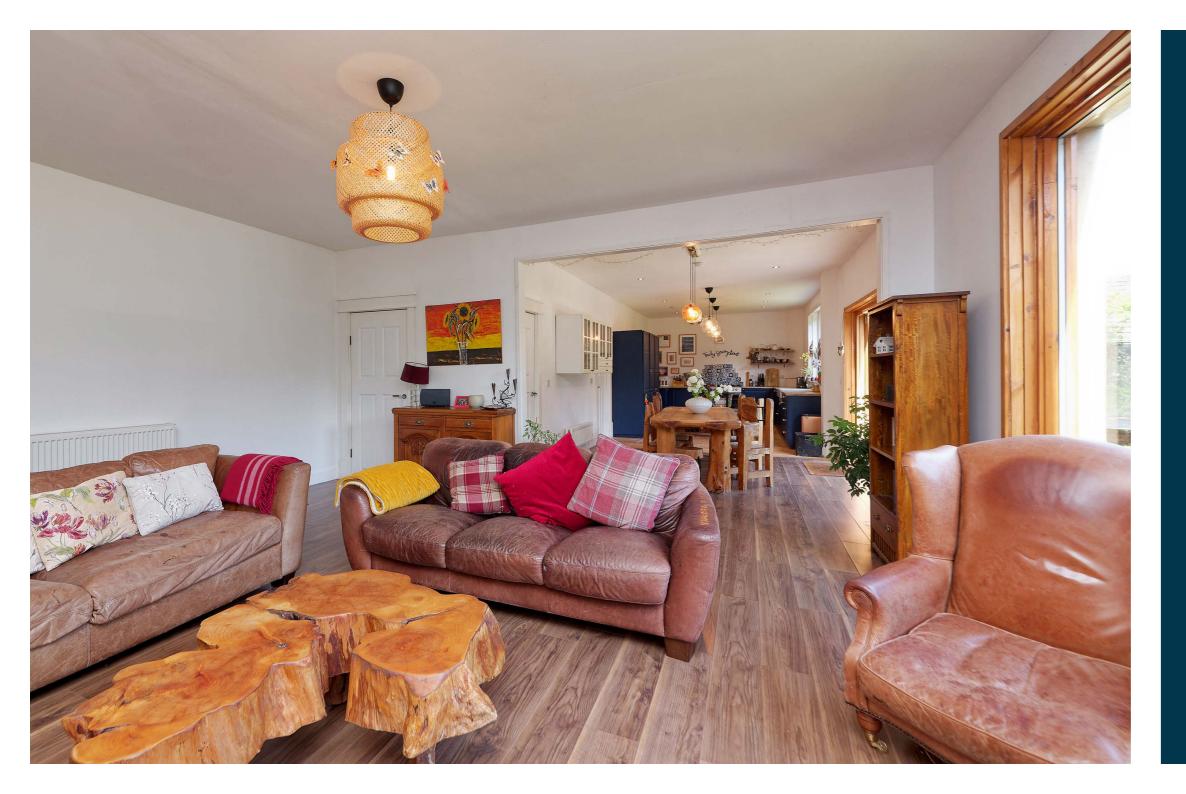

The broad reception hallway has a stair to the upper floor with storage below. The spacious sitting room and family room both enjoy views to the front. The large lounge has full height windows to the gardens and an open plan layout to the dining room and kitchen. This impressive living space features bifold doors to the garden and a range of traditionally styled kitchen furniture. There is a utility room and a cloakroom WC.