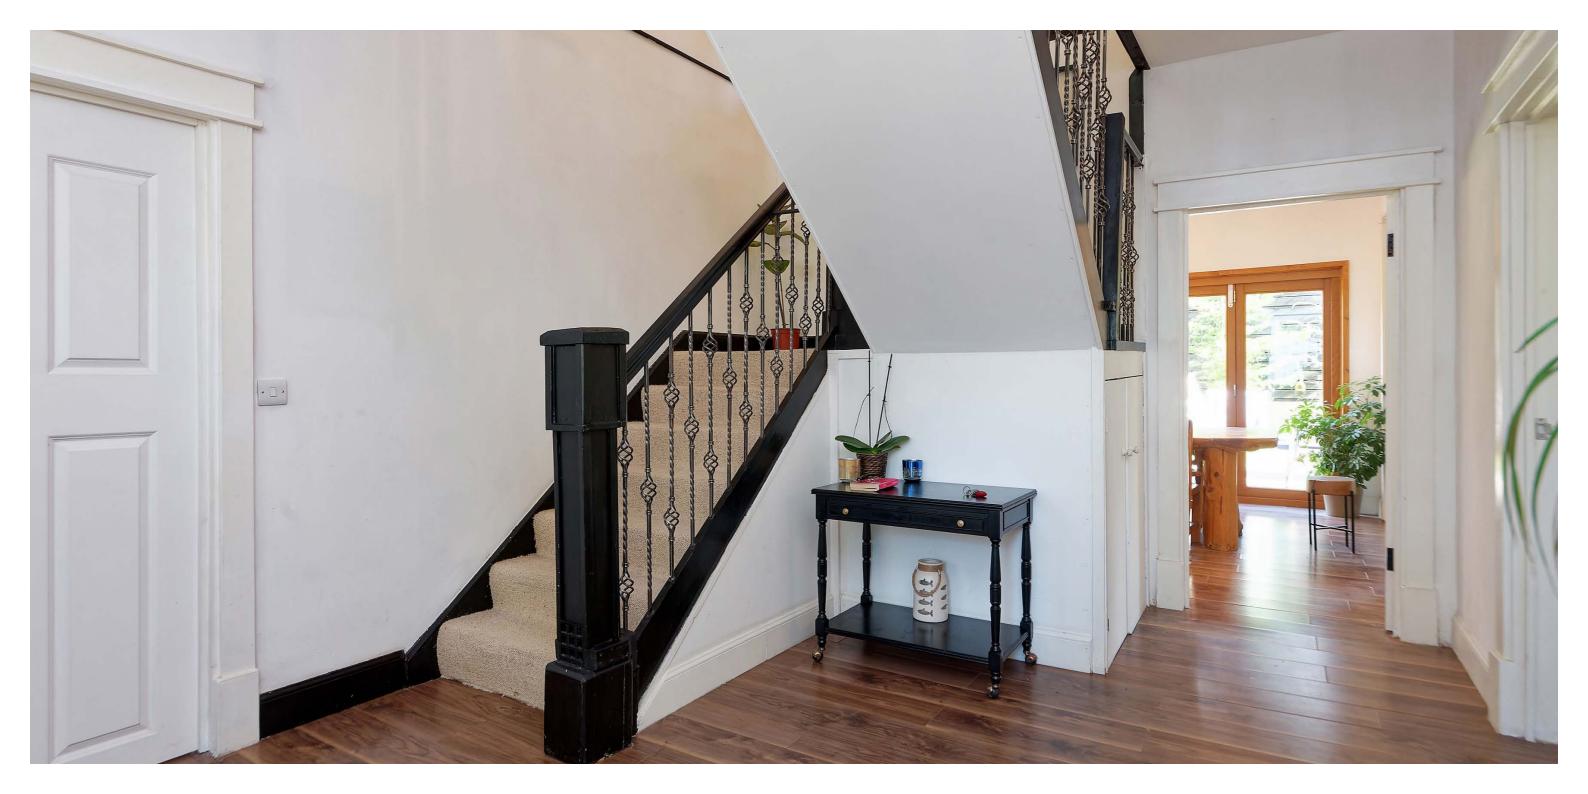

The broad reception hallway has a stair to the upper floor with storage below. The spacious sitting room and family room both enjoy views to the front. The large lounge has full height windows to the gardens and an open plan layout to the dining room and kitchen. This impressive living space features bifold doors to the garden and a range of traditionally styled kitchen furniture. There is a utility room and a cloakroom WC.