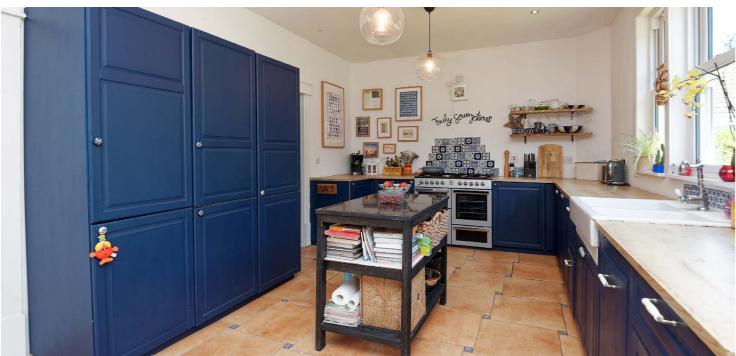

The broad reception hallway has a stair to the upper floor with storage below. The spacious sitting room and family room both enjoy views to the front. The large lounge has full height windows to the gardens and an open plan layout to the dining room and kitchen. This impressive living space features bifold doors to the garden and a range of traditionally styled kitchen furniture. There is a utility room and a cloakroom WC.