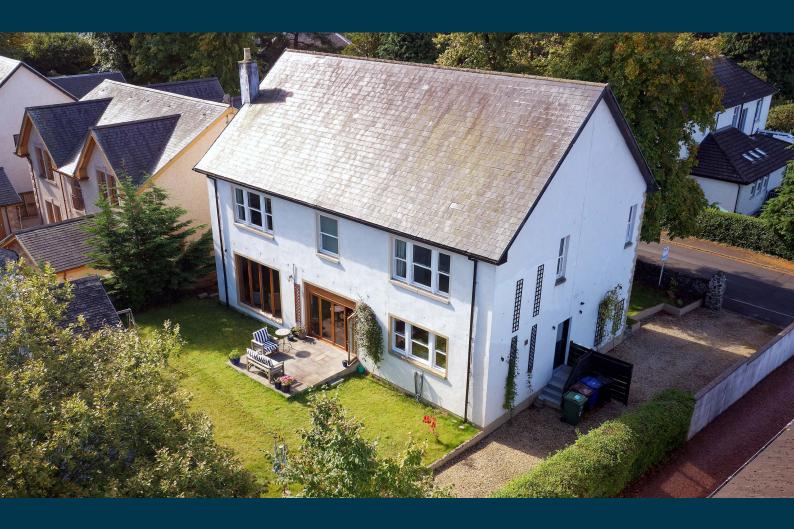

## **8C ALBERT ROAD**BROOKFIELD

www.corumproperty.co.uk

- 4 | BEDROOMS
- 4 | BATHROOMS
- 3 | PUBLIC ROOMS

A unique four bedroom modern detached villa individually designed to offer traditionally proportioned family accommodation in the popular hamlet of Brookfield.

An individually designed detached villa positioned on Albert Road in Brookfield. Completed in 2020, this stunning home has been designed to offer traditionally proportioned accommodation with high ceilings and generous room dimensions. The design allows for extension into the large attic if required and subject to local authority consent. The attic is fully floored, insulated and wired with good height and 100 sqm of floor space, ideal for a home cinema or gym.

The gardens have a driveway providing parking for several vehicles and space for a garage if required. A tiled path leads to the front entrance with a lawn and a stone boundary wall. The rear gardens have a patio for outdoor dining with lawns to either side.