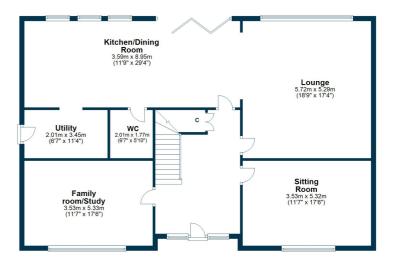

The broad reception hallway has a stair to the upper floor with storage below. The spacious sitting room and family room both enjoy views to the front. The large lounge has full height windows to the gardens and an open plan layout to the dining room and kitchen. This impressive living space features bifold doors to the garden and a range of traditionally styled kitchen furniture. There is a utility room and a cloakroom WC.

## **Ground Floor**

First Floor

Brookfield is a much sought after location as it is tranquil and rural yet within easy commuting distance of Glasgow and beyond. Brookfield offers the benefit of village lifestyle and remains convenient for the A737 Bypass allowing travel to North Ayrshire as well as access to the M8 motorway towards Glasgow Airport, INTU Retail Park and beyond.