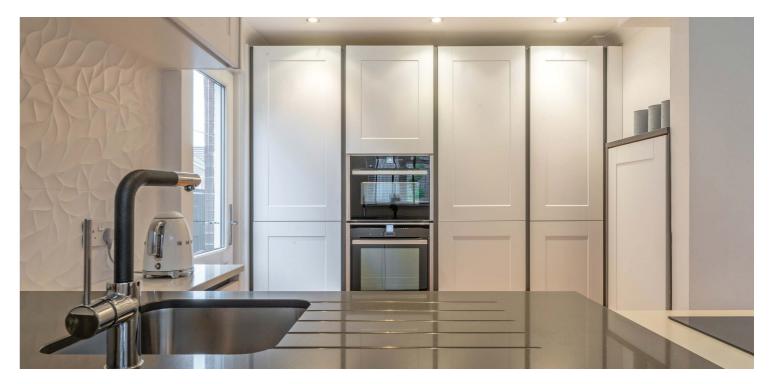

## 1 UMACHAN Erskine

www.corumproperty.co.uk

A beautiful home that has been transformed by an exhaustive redevelopment to provide a luxurious family home. The interior is well presented with neutral décor, modern floor coverings and an impressive specification. The stylish "Wren" kitchen features contrasting composite worktops with white gloss furniture, a Blanco sink and quality integrated appliances. This room is open plan to the dining room with windows and French doors to the landscaped rear garden. The cloakroom, ensuite shower room and bathroom all feature luxury sanitary ware and tiling by Porcelanosa. The former garage has been converted to provide a sitting room with fitted storage and this apartment could provide a ground floor fifth bedroom if required. There is a modern remote controlled gas fire in the lounge that supplements the modern gas central heating system with new stylish radiators. Efficient replacement triple glazed window and doors have been installed.