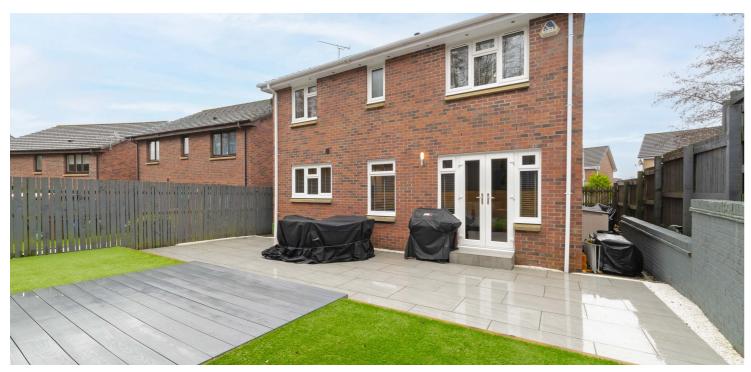

## 1 UMACHAN Erskine

www.corumproperty.co.uk

A beautiful home that has been transformed by an exhaustive redevelopment to provide a luxurious family home. The interior is well presented with neutral décor, modern floor coverings and an impressive specification. The stylish "Wren" kitchen features contrasting composite worktops with white gloss furniture, a Blanco sink and quality integrated appliances. This room is open plan to the dining room with windows and French doors to the landscaped rear garden. The cloakroom, ensuite shower room and bathroom all feature luxury sanitary ware and tiling by Porcelanosa. The former garage has been converted to provide a sitting room with fitted storage and this apartment could provide a ground floor fifth bedroom if required. There is a modern remote controlled gas fire in the lounge that supplements the modern gas central heating system with new stylish radiators. Efficient replacement triple glazed window and doors have been installed.

The front gardens feature a pavior double driveway with an electric vehicle charging point. The rear gardens back onto an area of woodland and feature a level porcelain patio, twin areas of artificial grass with a central deck and painted boundary walls and fencing.