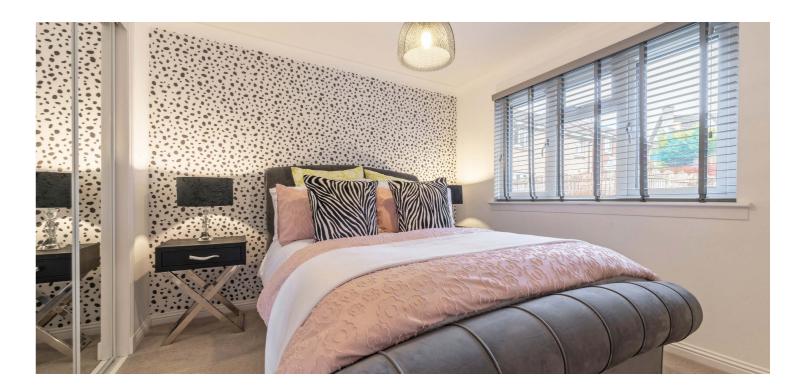

room.

The upper floor has a central hallway with two storage cupboards. The impressive main bedroom has fitted wardrobes and a luxury tiled shower room. There are three further bedrooms with bedrooms 2 and 3 benefitting from fitted wardrobes. The family bathroom has a stunning freestanding slipper bath with a chrome mixer upstand with shower handset, a corner shower, corian wash basin, a WC and complementary tiling.