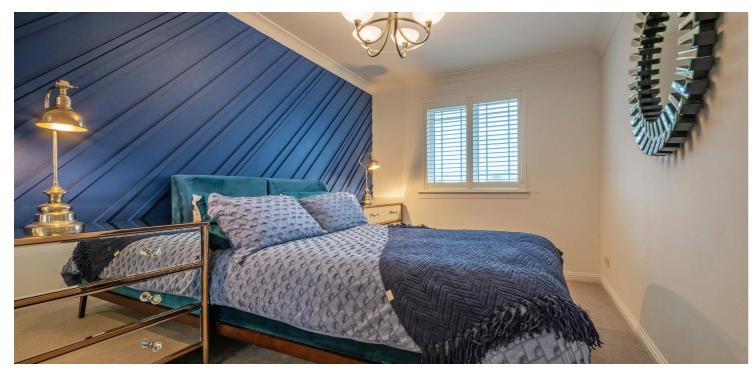

room.

The upper floor has a central hallway with two storage cupboards. The impressive main bedroom has fitted wardrobes and a luxury tiled shower room. There are three further bedrooms with bedrooms 2 and 3 benefitting from fitted wardrobes. The family bathroom has a stunning freestanding slipper bath with a chrome mixer upstand with shower handset, a corner shower, corian wash basin, a WC and complementary tiling.