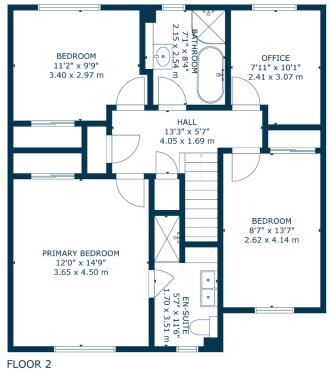

room.

The upper floor has a central hallway with two storage cupboards. The impressive main bedroom has fitted wardrobes and a luxury tiled shower room. There are three further bedrooms with bedrooms 2 and 3 benefitting from fitted wardrobes. The family bathroom has a stunning freestanding slipper bath with a chrome mixer upstand with shower handset, a corner shower, corian wash basin, a WC and complementary tiling.

BW2386 | Sat Nav: 1 Umachan, Erskine, PA8 7FG For the full home report visit **www.corumproperty.co.uk** \* All measurements and distances are approximate Floorplans are for illustration purposes and may not be to scale.