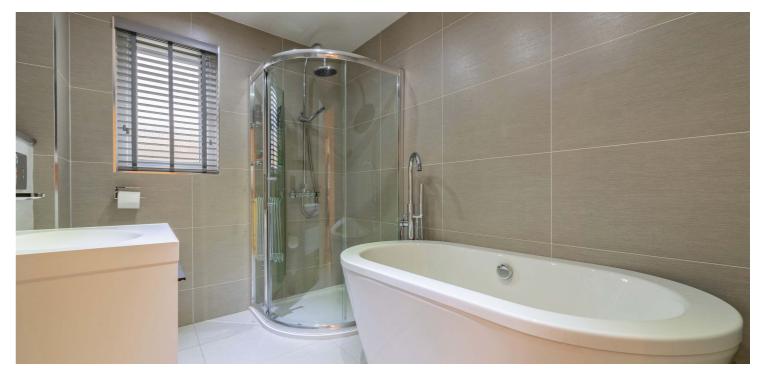

room.

The upper floor has a central hallway with two storage cupboards. The impressive main bedroom has fitted wardrobes and a luxury tiled shower room. There are three further bedrooms with bedrooms 2 and 3 benefitting from fitted wardrobes. The family bathroom has a stunning freestanding slipper bath with a chrome mixer upstand with shower handset, a corner shower, corian wash basin, a WC and complementary tiling.