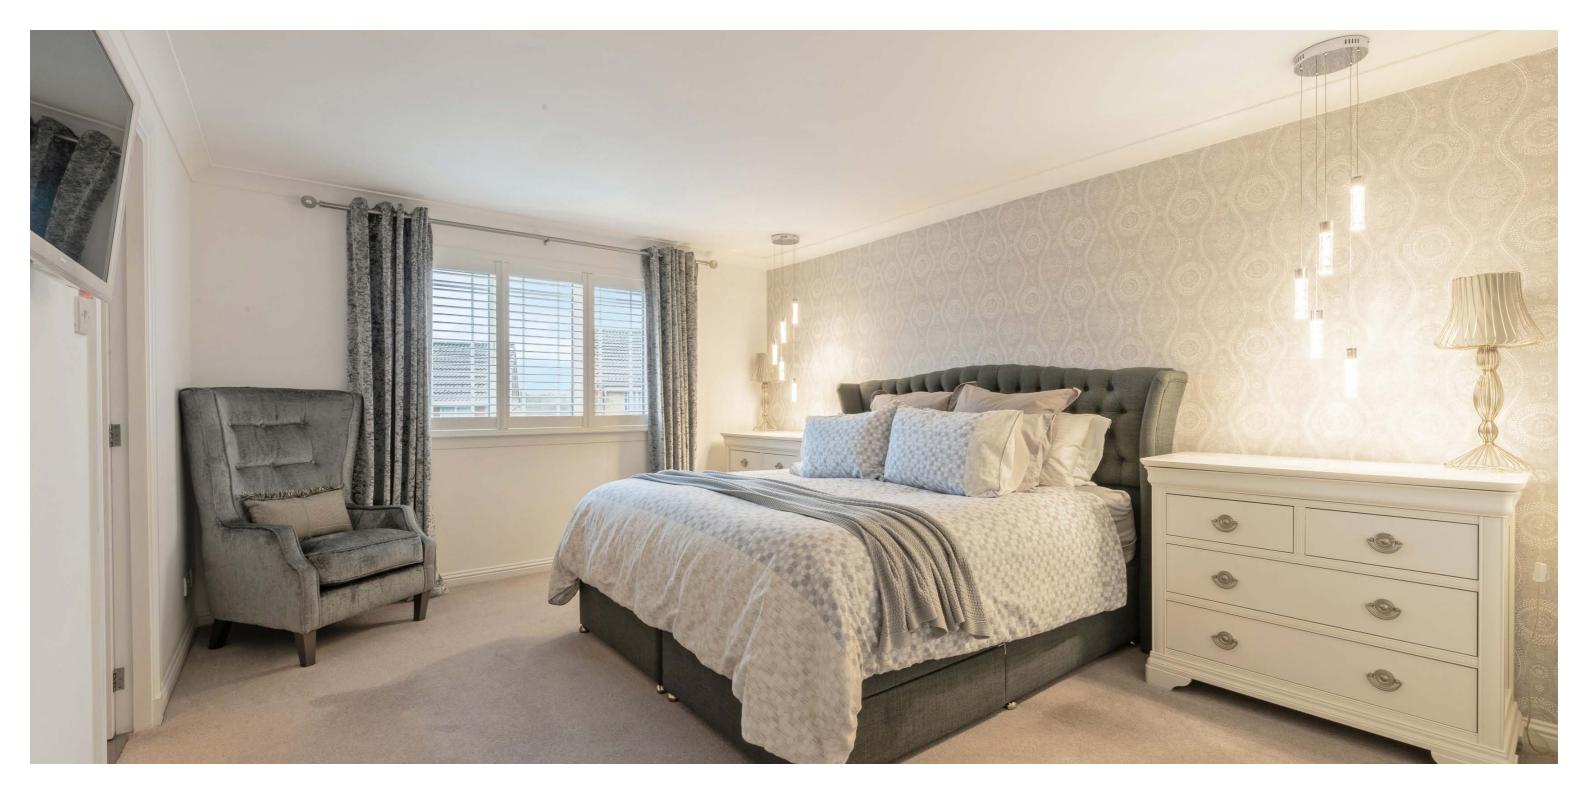

room.

The upper floor has a central hallway with two storage cupboards. The impressive main bedroom has fitted wardrobes and a luxury tiled shower room. There are three further bedrooms with bedrooms 2 and 3 benefitting from fitted wardrobes. The family bathroom has a stunning freestanding slipper bath with a chrome mixer upstand with shower handset, a corner shower, corian wash basin, a WC and complementary tiling.