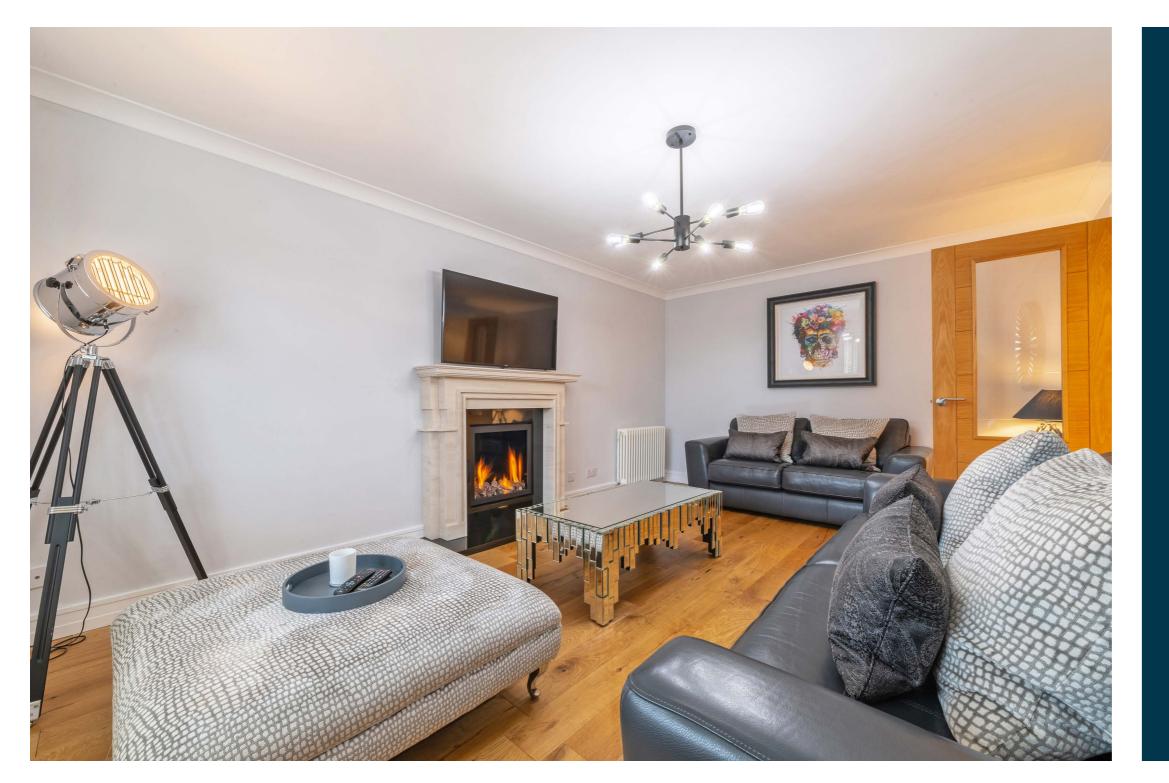

## 4 | BEDROOMS 3 | BATHROOMS 3 | PUBLIC ROOMS

A stunning modern four bedroom home, remodeled and upgraded to an exacting standard set in landscaped gardens in this popular area of Erskine.

The accommodation comprises of a reception vestibule opening to a reception hallway with oak flooring and a stair to the upper floor with a cloakroom/wc below. The spacious lounge has a bay window with plantation shutters and a stone fireplace with gas fire. The dining room has French doors to the garden and an open plan layout to the fantastic modern kitchen. The sitting room provides a comfortable third public