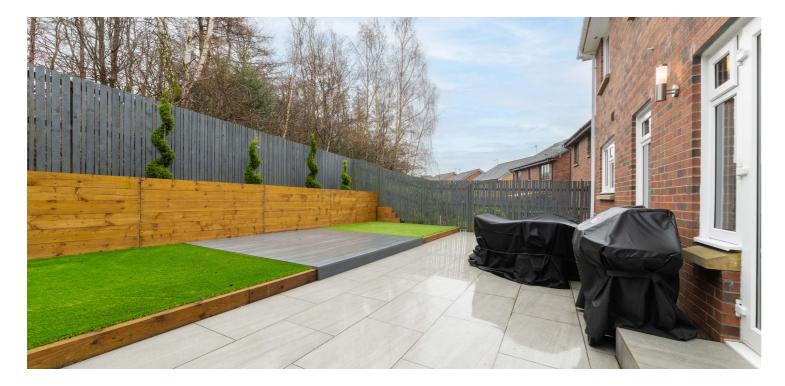

The front gardens feature a pavior double driveway with an electric vehicle charging point. The rear gardens back onto an area of woodland and feature a level porcelain patio, twin areas of artificial grass with a central deck and painted boundary walls and fencing.