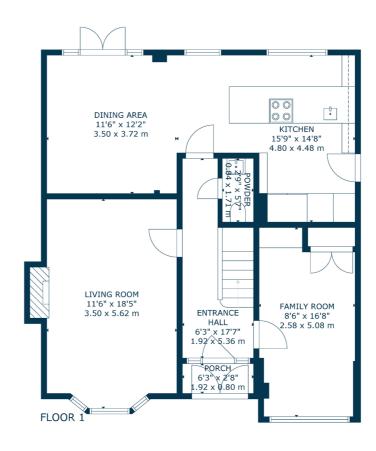

## 4 | BEDROOMS 3 | BATHROOMS 3 | PUBLIC ROOMS

A stunning modern four bedroom home, remodeled and upgraded to an exacting standard set in landscaped gardens in this popular area of Erskine.

The accommodation comprises of a reception vestibule opening to a reception hallway with oak flooring and a stair to the upper floor with a cloakroom/wc below. The spacious lounge has a bay window with plantation shutters and a stone fireplace with gas fire. The dining room has French doors to the garden and an open plan layout to the fantastic modern kitchen. The sitting room provides a comfortable third public

BW2386 | Sat Nav: 1 Umachan, Erskine, PA8 7FG For the full home report visit **www.corumproperty.co.uk** \* All measurements and distances are approximate Floorplans are for illustration purposes and may not be to scale.