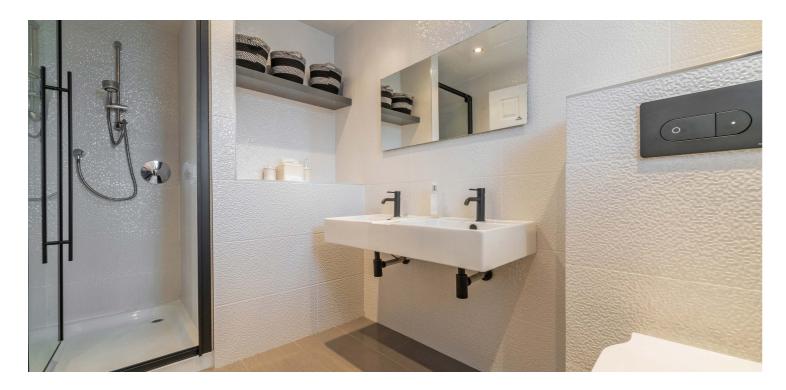

room.

The upper floor has a central hallway with two storage cupboards. The impressive main bedroom has fitted wardrobes and a luxury tiled shower room. There are three further bedrooms with bedrooms 2 and 3 benefitting from fitted wardrobes. The family bathroom has a stunning freestanding slipper bath with a chrome mixer upstand with shower handset, a corner shower, corian wash basin, a WC and complementary tiling.