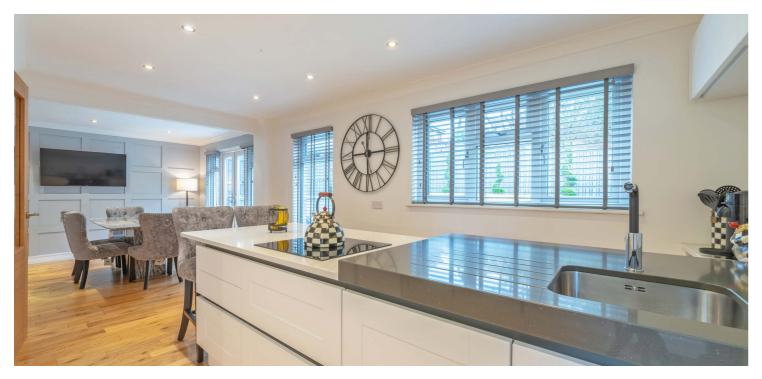

## 1 UMACHAN Erskine

www.corumproperty.co.uk

A beautiful home that has been transformed by an exhaustive redevelopment to provide a luxurious family home. The interior is well presented with neutral décor, modern floor coverings and an impressive specification. The stylish "Wren" kitchen features contrasting composite worktops with white gloss furniture, a Blanco sink and quality integrated appliances. This room is open plan to the dining room with windows and French doors to the landscaped rear garden. The cloakroom, ensuite shower room and bathroom all feature luxury sanitary ware and tiling by Porcelanosa. The former garage has been converted to provide a sitting room with fitted storage and this apartment could provide a ground floor fifth bedroom if required. There is a modern remote controlled gas fire in the lounge that supplements the modern gas central heating system with new stylish radiators. Efficient replacement triple glazed window and doors have been installed.

## 4 | BEDROOMS 3 | BATHROOMS 3 | PUBLIC ROOMS

A stunning modern four bedroom home, remodeled and upgraded to an exacting standard set in landscaped gardens in this popular area of Erskine.

The accommodation comprises of a reception vestibule opening to a reception hallway with oak flooring and a stair to the upper floor with a cloakroom/wc below. The spacious lounge has a bay window with plantation shutters and a stone fireplace with gas fire. The dining room has French doors to the garden and an open plan layout to the fantastic modern kitchen. The sitting room provides a comfortable third public