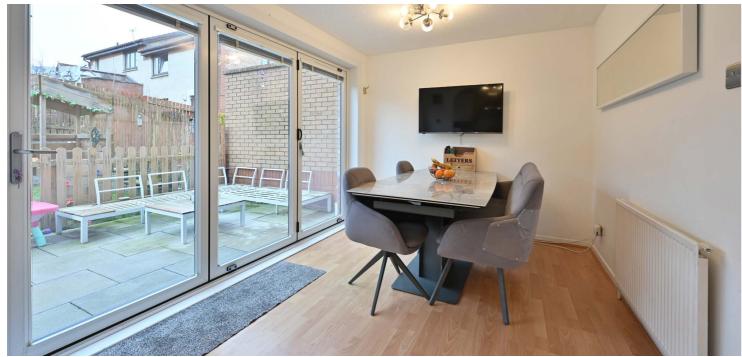

The complete accommodation comprises an entrance vestibule with access into the lounge and a newly formed door into the integral garage. The garage is in the process of being converted and, upon completion, will form another bedroom/sitting room with access to a tiled ensuite shower room with a recess for utilities. The lounge is a broad and welcoming room with a large front facing window, stairs leading to the upper level and access to the dining kitchen at the rear of the property. The kitchen has been recently upgraded and boasts stylish fitted units, contrasting worktops and quality integrated appliances. The kitchen is semi open plan to the dining room which boasts contemporary bifold doors opening into the rear garden.