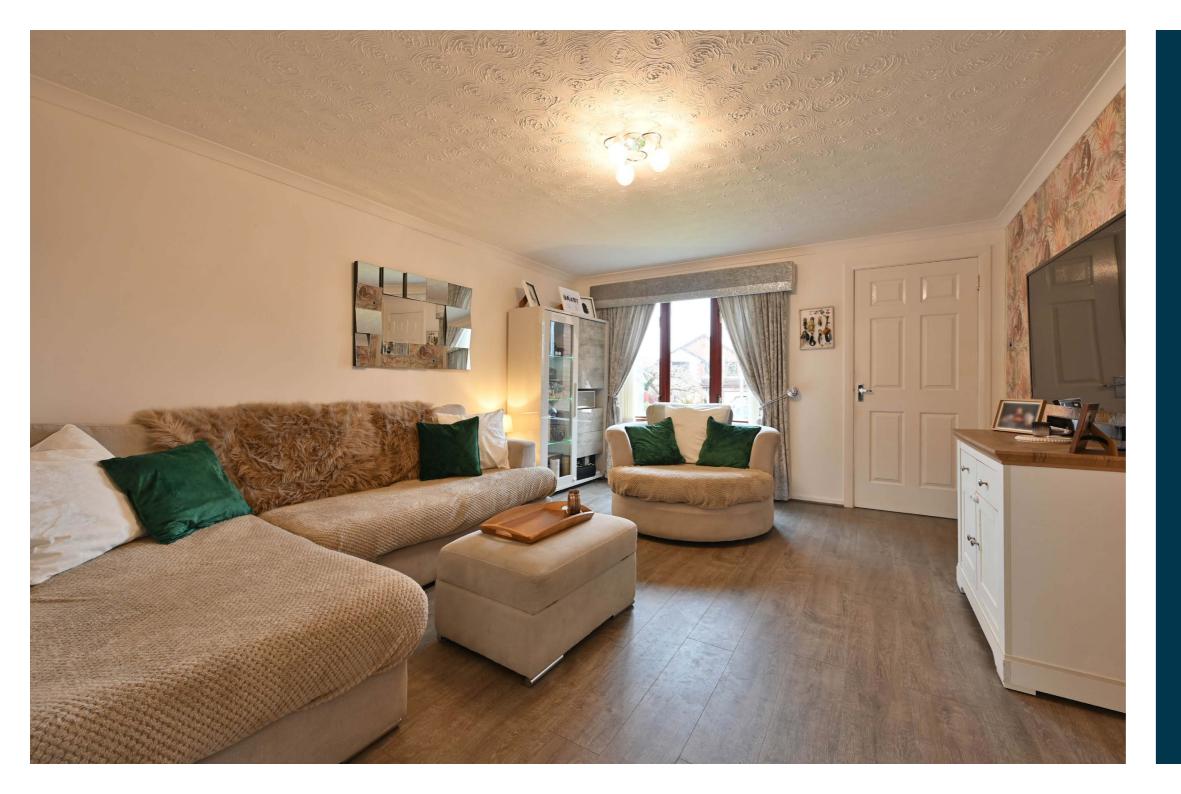

The complete accommodation comprises an entrance vestibule with access into the lounge and a newly formed door into the integral garage. The garage is in the process of being converted and, upon completion, will form another bedroom/sitting room with access to a tiled ensuite shower room with a recess for utilities. The lounge is a broad and welcoming room with a large front facing window, stairs leading to the upper level and access to the dining kitchen at the rear of the property. The kitchen has been recently upgraded and boasts stylish fitted units, contrasting worktops and quality integrated appliances. The kitchen is semi open plan to the dining room which boasts contemporary bifold doors opening into the rear garden.