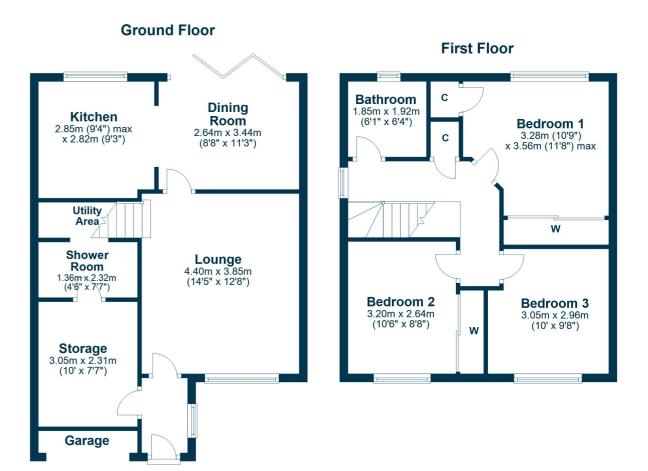

The complete accommodation comprises an entrance vestibule with access into the lounge and a newly formed door into the integral garage. The garage is in the process of being converted and, upon completion, will form another bedroom/sitting room with access to a tiled ensuite shower room with a recess for utilities. The lounge is a broad and welcoming room with a large front facing window, stairs leading to the upper level and access to the dining kitchen at the rear of the property. The kitchen has been recently upgraded and boasts stylish fitted units, contrasting worktops and quality integrated appliances. The kitchen is semi open plan to the dining room which boasts contemporary bifold doors opening into the rear garden.

The upper level of the property has a landing with a storage cupboard and access to all three bedrooms and the bathroom. All the bedrooms are double sized rooms, two of which benefit from built in wardrobe/cupboard storage. The family bathroom is finished with beautiful floor and wall tiling, a fitted bath with mains shower above, WC and wash hand basin.

BW2378 | Sat Nav: 10 Parkvale Gardens, Erskine, PA8 7LG

For the full home report visit www.corumproperty.co.uk

\* All measurements and distances are approximate Floorplans are for illustration purposes and may not be to scale.