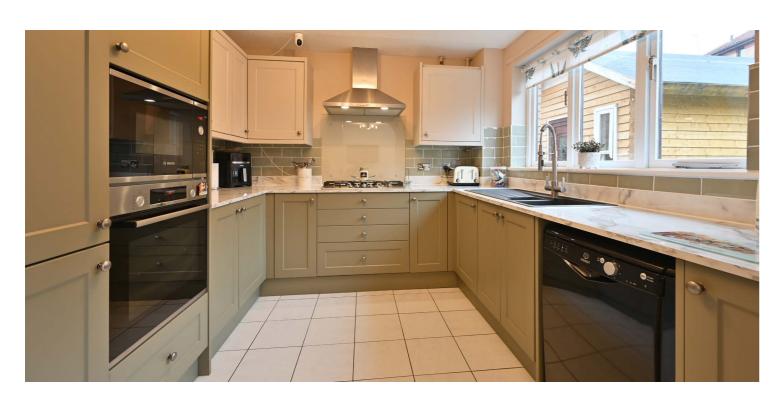

The complete accommodation comprises an entrance vestibule with access into the lounge and a newly formed door into the integral garage. The garage is in the process of being converted and, upon completion, will form another bedroom/sitting room with access to a tiled ensuite shower room with a recess for utilities. The lounge is a broad and welcoming room with a large front facing window, stairs leading to the upper level and access to the dining kitchen at the rear of the property. The kitchen has been recently upgraded and boasts stylish fitted units, contrasting worktops and quality integrated appliances. The kitchen is semi open plan to the dining room which boasts contemporary bifold doors opening into the rear garden.