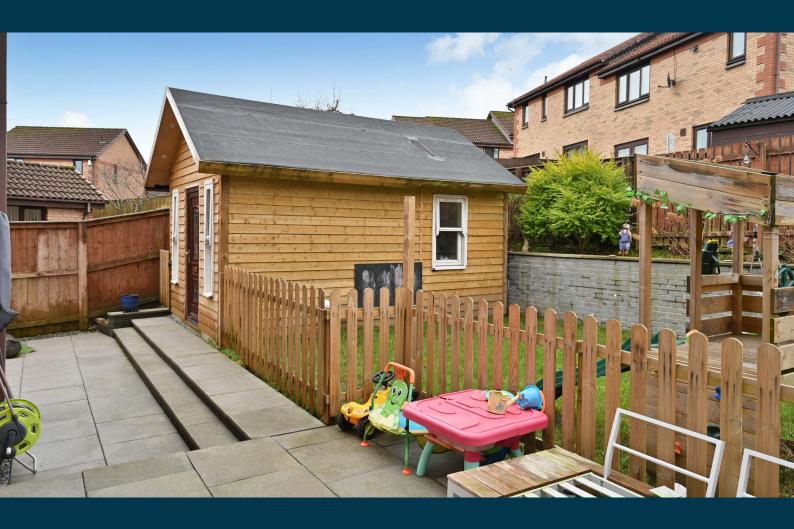

The property occupies a quiet position on the cul de sac with a broad monoblocked driveway to the front. The rear garden is fully enclosed with a patio area, an enclosed lawn and a large timber shed which is secure and benefits from electricity and lighting.