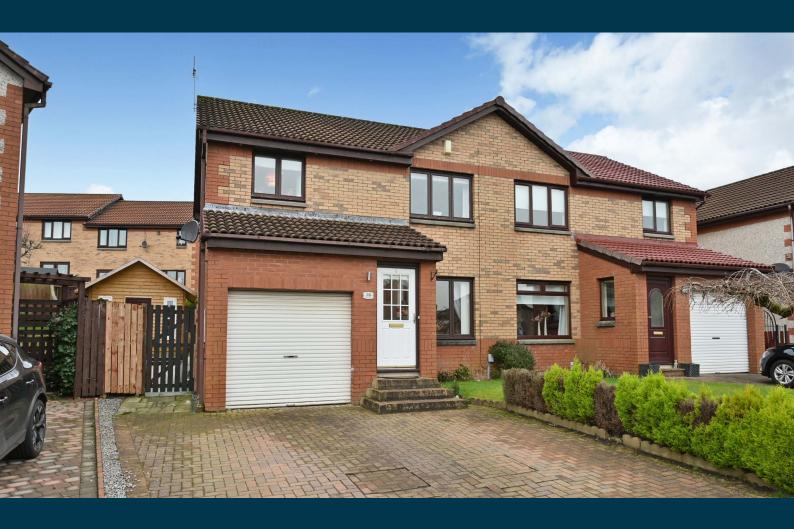

## A larger style three bedroom semi-detached villa with upgraded kitchen in a peaceful pocket of Erskine.

Number 10 Parkvale Gardens is a rarely available, large style semi-detached villa boasting three spacious double bedrooms, an upgraded kitchen with dining room adjacent and an integral garage which is in the process of being converted and will offer a further bedroom with shower room and utility area. The property is positioned within a particularly quiet cul des sac setting in Erskine which is favoured by many due to its proximity to excellent transport links and local schooling. The property is presented well throughout and viewing is encouraged to appreciate the spacious accommodation within.

The property occupies a quiet position on the cul de sac with a broad monoblocked driveway to the front. The rear garden is fully enclosed with a patio area, an enclosed lawn and a large timber shed which is secure and benefits from electricity and lighting.