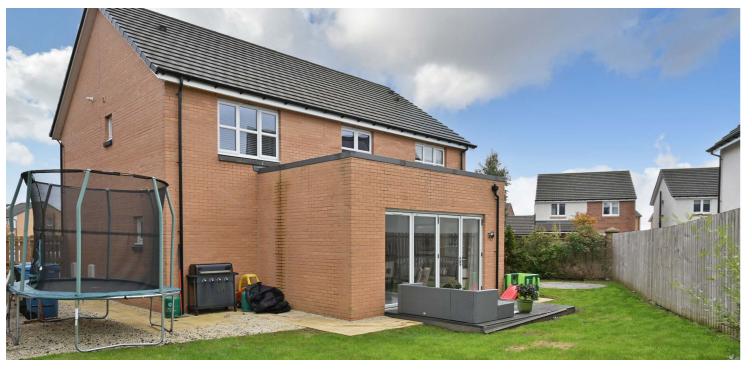

## 154 CRAIGTON DRIVE BISHOPTON

www.corumproperty.co.uk

## 5 | BEDROOMS 4 | BATHROOMS 2 | PUBLIC ROOMS

A stunning five bedroom detached villa with impressive open plan living accommodation in a unique setting in Bishopton.

Number 154 Craigton Drive is the former show home for luxury home builders 'Avant' and is one of four properties which occupy a unique position on a monobloc street in the popular Dargavel Village Development in Bishopton. Dargavel Village is a modern development ideally positioned in Renfrewshire which is close to Glasgow Airport and excellent transport links including the M8 motorway and Bishopton Train station for ease of access to Glasgow City Centre.

This 'Cotham' style of home is the largest built by Avant in this estate and has sprawling family accommodation across circa 2174 sqft. The property is finished to a very high standard throughout and boasts a contemporary layout with an impressive open plan kitchen/living area at the rear with large bifold doors to the rear garden, a formal lounge to the front with unique dual aspect windows, well-proportioned bedrooms and stunning fixtures and fittings within the kitchen area and all the bathrooms. The home benefits from gas central heating, double glazing throughout, a large integral double garage (offering scope for conversion subject to local planning consents) and is serviced by Solar Panels.