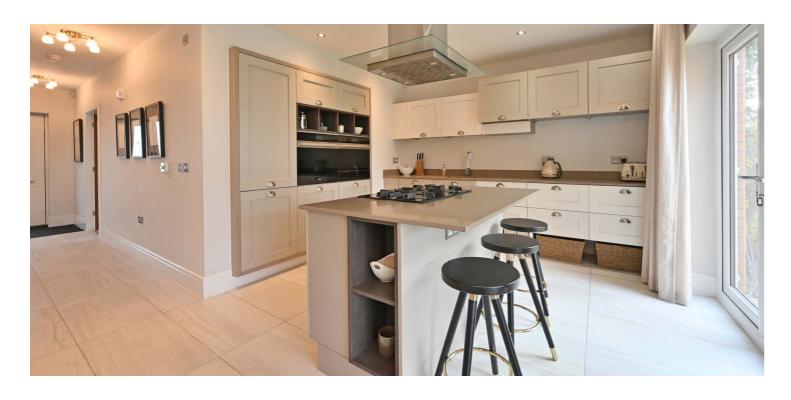

The accommodation comprises of an entrance hallway with stairs to the upper level and a storage cupboard beneath. There is a formal lounge to the front which benefits from dual aspect windows. The impressive open plan kitchen/dining/living area at the rear of the property, extends the full width of the home offering plenty of space for dining and living room furniture. The kitchen boasts a range of stylish fitted units with contrasting worktops and a host of quality integral appliances built into the units and central island which also offers a breakfasting bar and excellent socialising space. The utility room is accessed from the kitchen and offers further storage and space for free standing appliances. The utility room has access to the integral garage and to a convenient WC.