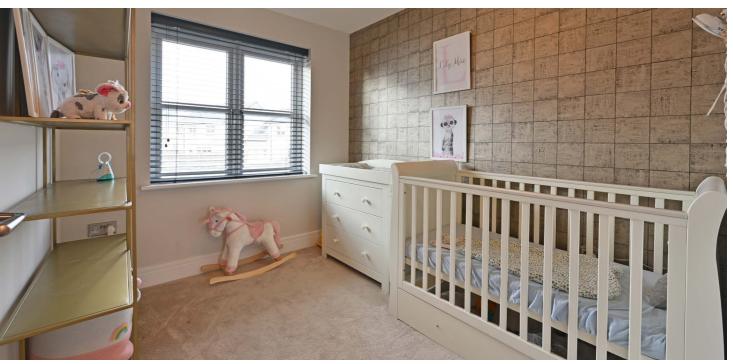

The upper level of the property has a broad central hallway with a storage cupboard and access to the loft space. There are five bedrooms on this level, the principal bedroom has fitted wardrobes and access to an en-suite shower room, bedroom two also has fitted wardrobes and an en-suite shower room. Bedrooms three and four are sizeable double rooms with fitted wardrobes and a further sizeable single room. Completing the accommodation is the family bathroom which has a three piece suite comprising of a fitted bath with shower above, wash hand basin with storage and WC.