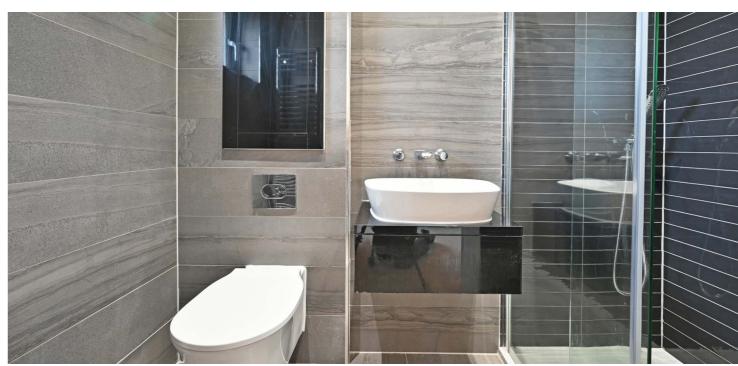

The upper level of the property has a broad central hallway with a storage cupboard and access to the loft space. There are five bedrooms on this level, the principal bedroom has fitted wardrobes and access to an en-suite shower room, bedroom two also has fitted wardrobes and an en-suite shower room. Bedrooms three and four are sizeable double rooms with fitted wardrobes and a further sizeable single room. Completing the accommodation is the family bathroom which has a three piece suite comprising of a fitted bath with shower above, wash hand basin with storage and WC.