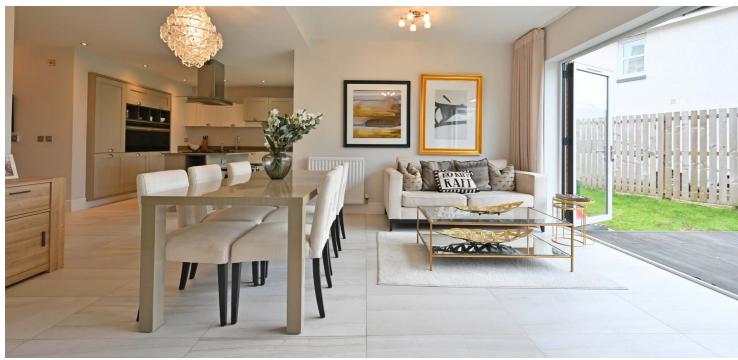

This 'Cotham' style of home is the largest built by Avant in this estate and has sprawling family accommodation across circa 2174 sqft. The property is finished to a very high standard throughout and boasts a contemporary layout with an impressive open plan kitchen/living area at the rear with large bifold doors to the rear garden, a formal lounge to the front with unique dual aspect windows, well-proportioned bedrooms and stunning fixtures and fittings within the kitchen area and all the bathrooms. The home benefits from gas central heating, double glazing throughout, a large integral double garage (offering scope for conversion subject to local planning consents) and is serviced by Solar Panels.

The accommodation comprises of an entrance hallway with stairs to the upper level and a storage cupboard beneath. There is a formal lounge to the front which benefits from dual aspect windows. The impressive open plan kitchen/dining/living area at the rear of the property, extends the full width of the home offering plenty of space for dining and living room furniture. The kitchen boasts a range of stylish fitted units with contrasting worktops and a host of quality integral appliances built into the units and central island which also offers a breakfasting bar and excellent socialising space. The utility room is accessed from the kitchen and offers further storage and space for free standing appliances. The utility room has access to the integral garage and to a convenient WC.