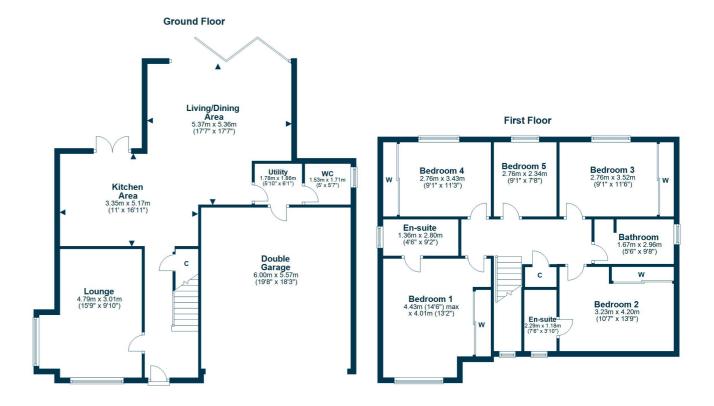

This 'Cotham' style of home is the largest built by Avant in this estate and has sprawling family accommodation across circa 2174 sqft. The property is finished to a very high standard throughout and boasts a contemporary layout with an impressive open plan kitchen/living area at the rear with large bifold doors to the rear garden, a formal lounge to the front with unique dual aspect windows, well-proportioned bedrooms and stunning fixtures and fittings within the kitchen area and all the bathrooms. The home benefits from gas central heating, double glazing throughout, a large integral double garage (offering scope for conversion subject to local planning consents) and is serviced by Solar Panels.

The accommodation comprises of an entrance hallway with stairs to the upper level and a storage cupboard beneath. There is a formal lounge to the front which benefits from dual aspect windows. The impressive open plan kitchen/dining/living area at the rear of the property, extends the full width of the home offering plenty of space for dining and living room furniture. The kitchen boasts a range of stylish fitted units with contrasting worktops and a host of quality integral appliances built into the units and central island which also offers a breakfasting bar and excellent socialising space. The utility room is accessed from the kitchen and offers further storage and space for free standing appliances. The utility room has access to the integral garage and to a convenient WC.

The upper level of the property has a broad central hallway with a storage cupboard and access to the loft space. There are five bedrooms on this level, the principal bedroom has fitted wardrobes and access to an en-suite shower room, bedroom two also has fitted wardrobes and an en-suite shower room. Bedrooms three and four are sizeable double rooms with fitted wardrobes and a further sizeable single room. Completing the accommodation is the family bathroom which has a three piece suite comprising of a fitted bath with shower above, wash hand basin with storage and WC.