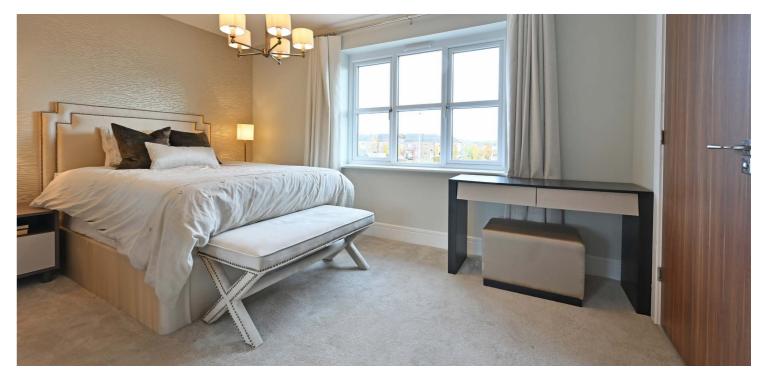

The upper level of the property has a broad central hallway with a storage cupboard and access to the loft space. There are five bedrooms on this level, the principal bedroom has fitted wardrobes and access to an en-suite shower room, bedroom two also has fitted wardrobes and an en-suite shower room. Bedrooms three and four are sizeable double rooms with fitted wardrobes and a further sizeable single room. Completing the accommodation is the family bathroom which has a three piece suite comprising of a fitted bath with shower above, wash hand basin with storage and WC.