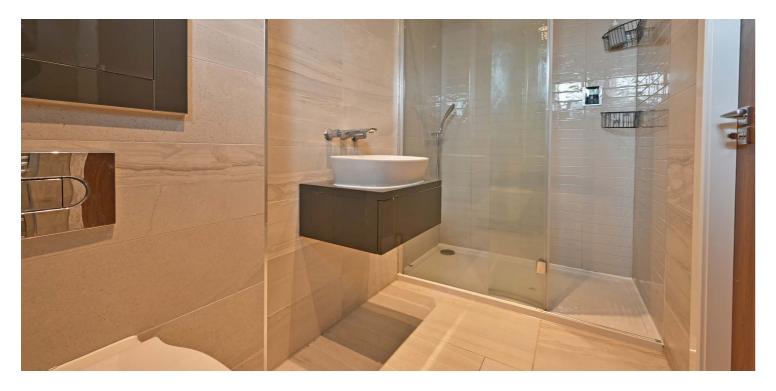

The upper level of the property has a broad central hallway with a storage cupboard and access to the loft space. There are five bedrooms on this level, the principal bedroom has fitted wardrobes and access to an en-suite shower room, bedroom two also has fitted wardrobes and an en-suite shower room. Bedrooms three and four are sizeable double rooms with fitted wardrobes and a further sizeable single room. Completing the accommodation is the family bathroom which has a three piece suite comprising of a fitted bath with shower above, wash hand basin with storage and WC.