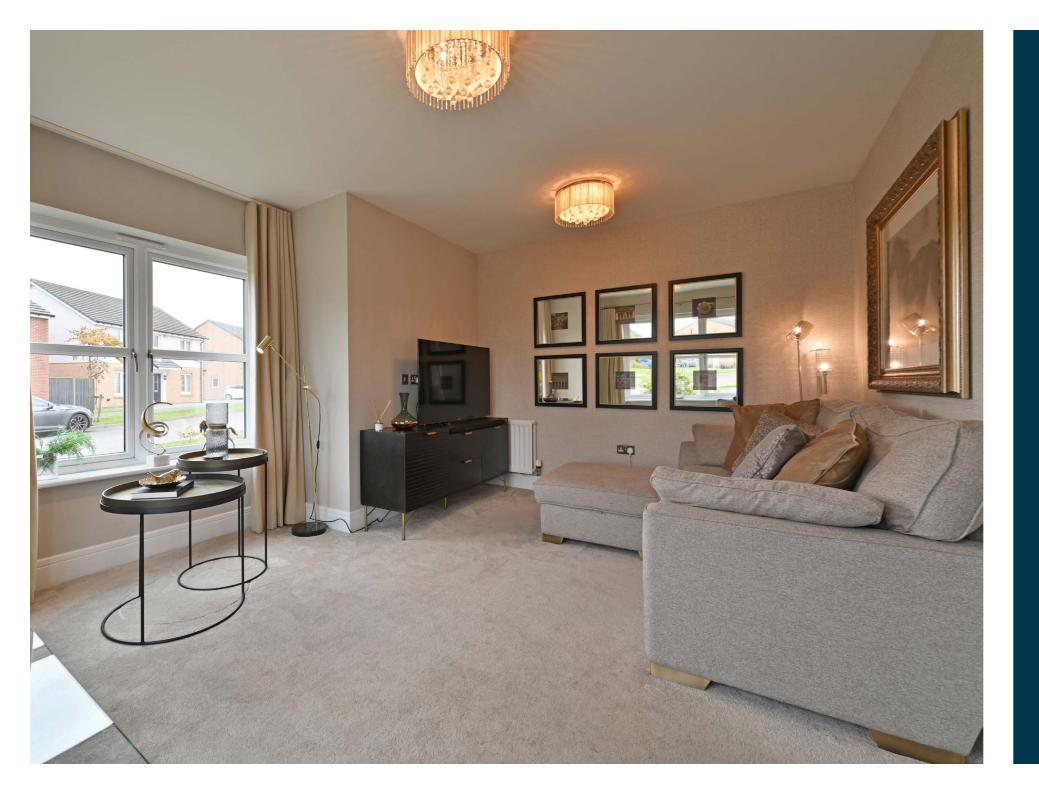

This 'Cotham' style of home is the largest built by Avant in this estate and has sprawling family accommodation across circa 2174 sqft. The property is finished to a very high standard throughout and boasts a contemporary layout with an impressive open plan kitchen/living area at the rear with large bifold doors to the rear garden, a formal lounge to the front with unique dual aspect windows, well-proportioned bedrooms and stunning fixtures and fittings within the kitchen area and all the bathrooms. The home benefits from gas central heating, double glazing throughout, a large integral double garage (offering scope for conversion subject to local planning consents) and is serviced by Solar Panels.

The accommodation comprises of an entrance hallway with stairs to the upper level and a storage cupboard beneath. There is a formal lounge to the front which benefits from dual aspect windows. The impressive open plan kitchen/dining/living area at the rear of the property, extends the full width of the home offering plenty of space for dining and living room furniture. The kitchen boasts a range of stylish fitted units with contrasting worktops and a host of quality integral appliances built into the units and central island which also offers a breakfasting bar and excellent socialising space. The utility room is accessed from the kitchen and offers further storage and space for free standing appliances. The utility room has access to the integral garage and to a convenient WC.