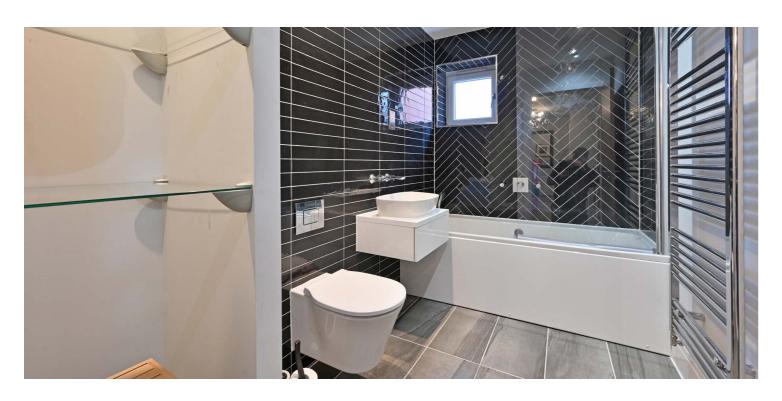

The upper level of the property has a broad central hallway with a storage cupboard and access to the loft space. There are five bedrooms on this level, the principal bedroom has fitted wardrobes and access to an en-suite shower room, bedroom two also has fitted wardrobes and an en-suite shower room. Bedrooms three and four are sizeable double rooms with fitted wardrobes and a further sizeable single room. Completing the accommodation is the family bathroom which has a three piece suite comprising of a fitted bath with shower above, wash hand basin with storage and WC.