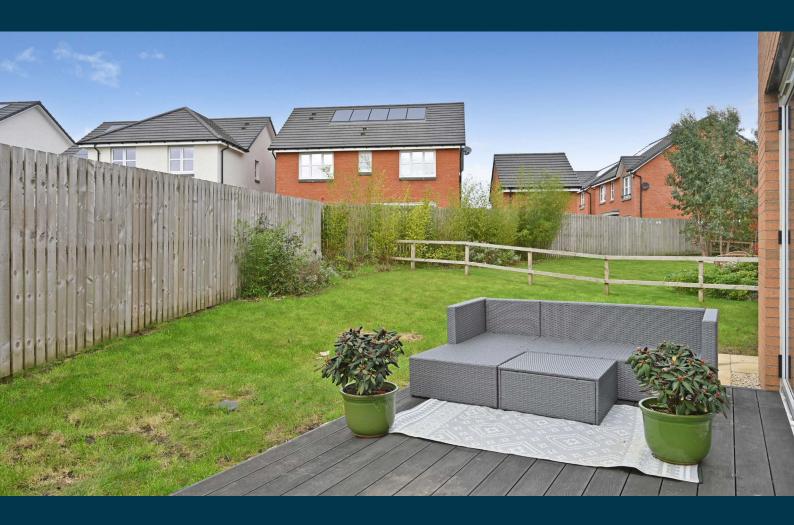

This family home occupies a unique position within the estate and if one of four homes on a private monoblocked road. There is a Monoblock driveway providing private parking which leads to the large integral garage. The rear garden is enclosed and is primarily laid as lawn with an area of decking adjacent to the bifold doors.