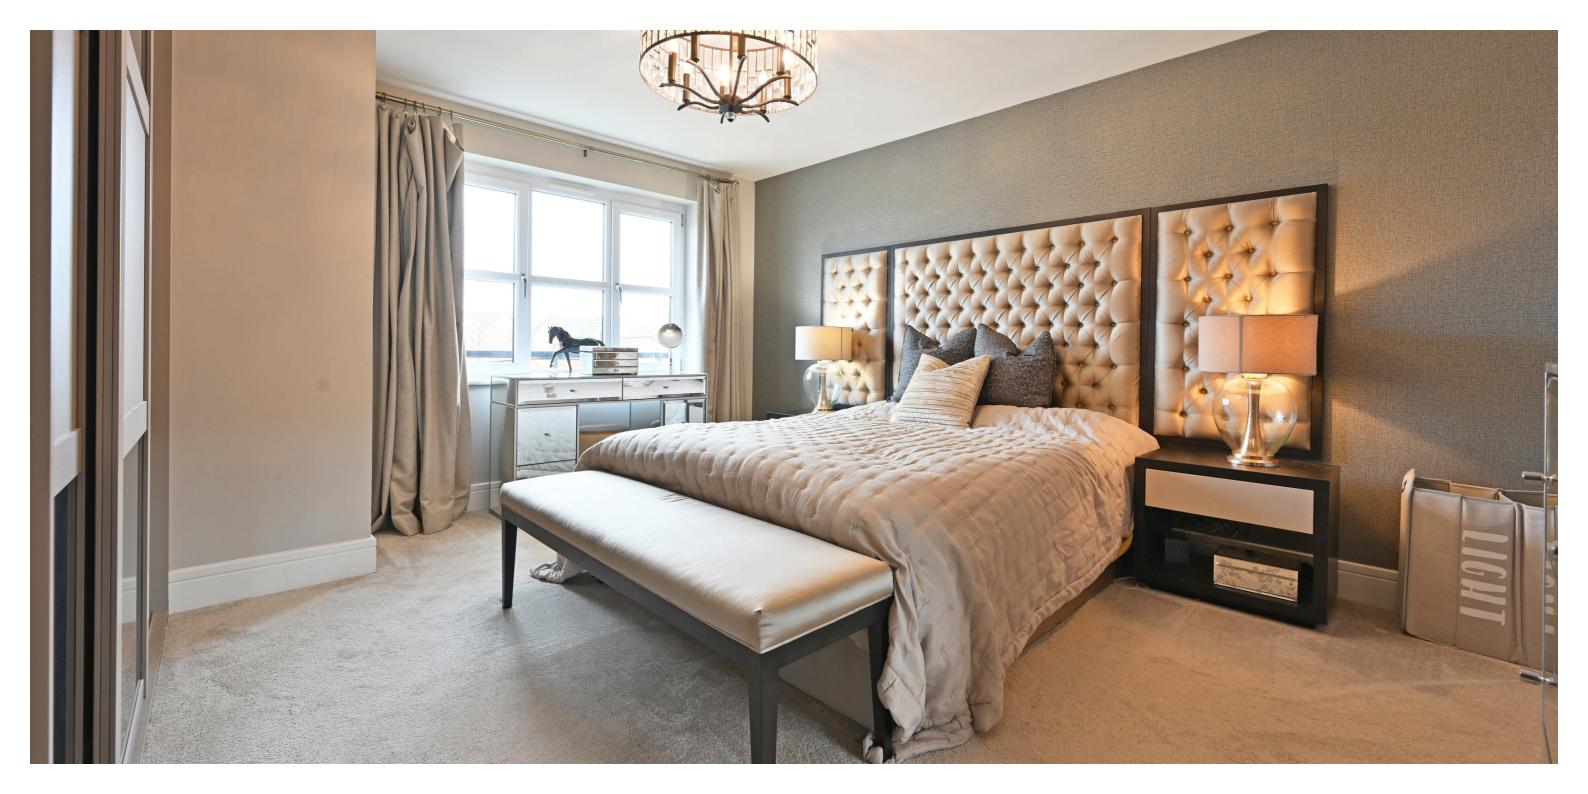

The upper level of the property has a broad central hallway with a storage cupboard and access to the loft space. There are five bedrooms on this level, the principal bedroom has fitted wardrobes and access to an en-suite shower room, bedroom two also has fitted wardrobes and an en-suite shower room. Bedrooms three and four are sizeable double rooms with fitted wardrobes and a further sizeable single room. Completing the accommodation is the family bathroom which has a three piece suite comprising of a fitted bath with shower above, wash hand basin with storage and WC.