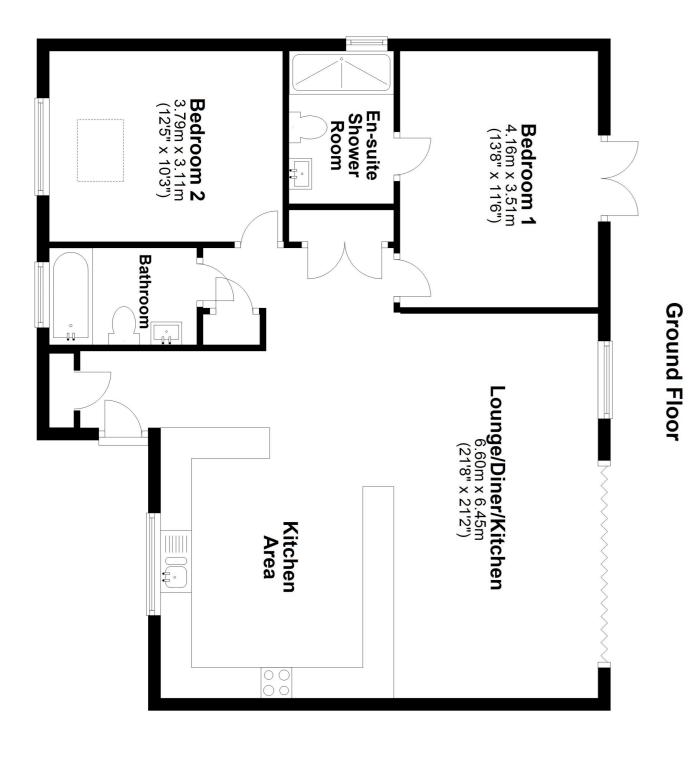

# **Ground Floor**

PVCu double glazed door to the front aspect to:

# **Kitchen** 7.34m (24') x 3.20m (10'5")

Double glazed window to the front aspect, double doors to the airing cupboard, door to the store cupboard (housing the mains electric fuse box and under floor heating controls), fitted with a matching range of high gloss white units with work surface over, 4 ring Bosch induction hob with hooded extractor fan over, waist high Bosch electric oven and combination oven, stainless steel sink and drainer, integral Bosch dishwasher, integral fridge/freezer, power points, inset ceiling spot lights, breakfast bar, TV point, under floor heating, telephone point, Karndean flooring, loft access, smoke alarm, open plan to:

#### Lounge/Diner 5.50m (18') x 4.50m (14'9")

Double glazed window to the rear aspect, double glazed bi fold doors to the rear aspect, power points, door to:

#### Bathroom

Double glazed obscure glass window to the front aspect, white P shaped bath with a mains shower over, white low level WC and wash hand basin in a vanity unit, part tiled walls, heated towel rail, inset ceiling spot lights, extractor fan, Karndean flooring, wall light and mirror.

# Bedroom 2 3.21m (10'6") x 3.21m (10'6")

Double glazed window to the front aspect, power points, TV point, under floor heating.

#### Bedroom 1 3.80m (12'5") x 3.80m (12'5")

Double glazed doors to the rear garden, window to the side aspect, power points, under floor heating, door to:

# **En-suite Shower Room**

Double glazed obscure glass window to side aspect, walk in shower with a mains shower, extractor fan, inset ceiling spot lights, heated towel rail, low level WC and vanity sink unit, part tiled walls, Karndean flooring.