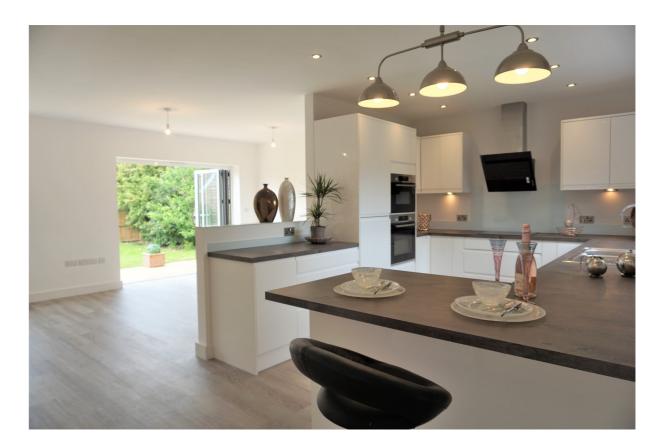

# **Kitchen** 7.34m (24') x 3.20m (10'5")

Double glazed window to the front aspect, double doors to the airing cupboard, door to the store cupboard (housing the mains electric fuse box and under floor heating controls), fitted with a matching range of high gloss white units with work surface over, 4 ring Bosch induction hob with hooded extractor fan over, waist high Bosch electric oven and combination oven, stainless steel sink and drainer, integral Bosch dishwasher, integral fridge/freezer, power points, inset ceiling spot lights, breakfast bar, TV point, under floor heating, telephone point, Karndean flooring, loft access, smoke alarm, open plan to: