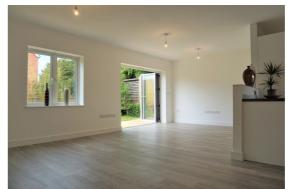

#### Lounge/Diner 5.50m (18') x 4.50m (14'9")

Double glazed window to the rear aspect, double glazed bi fold doors to the rear aspect, power points, door to: