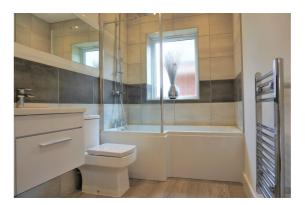

#### Bathroom

Double glazed obscure glass window to the front aspect, white P shaped bath with a mains shower over, white low level WC and wash hand basin in a vanity unit, part tiled walls, heated towel rail, inset ceiling spot lights, extractor fan, Karndean flooring, wall light and mirror.