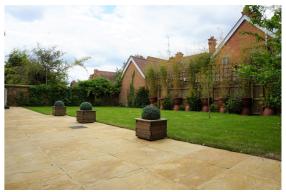

#### OUTSIDE FRONT GARDEN

Lawned area with borders, plants and shrubs, water tap x 2, power point, gate to the rear garden, block paved driveway with private parking for 5 cars leading to:

# **REAR GARDEN**

Patio area, lawned area with borders, plants and shrubs, small trees.