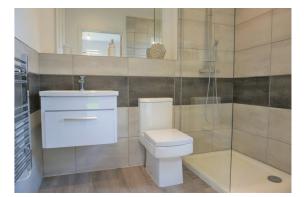

# **En-suite Shower Room**

Double glazed obscure glass window to side aspect, walk in shower with a mains shower, extractor fan, inset ceiling spot lights, heated towel rail, low level WC and vanity sink unit, part tiled walls, Karndean flooring.