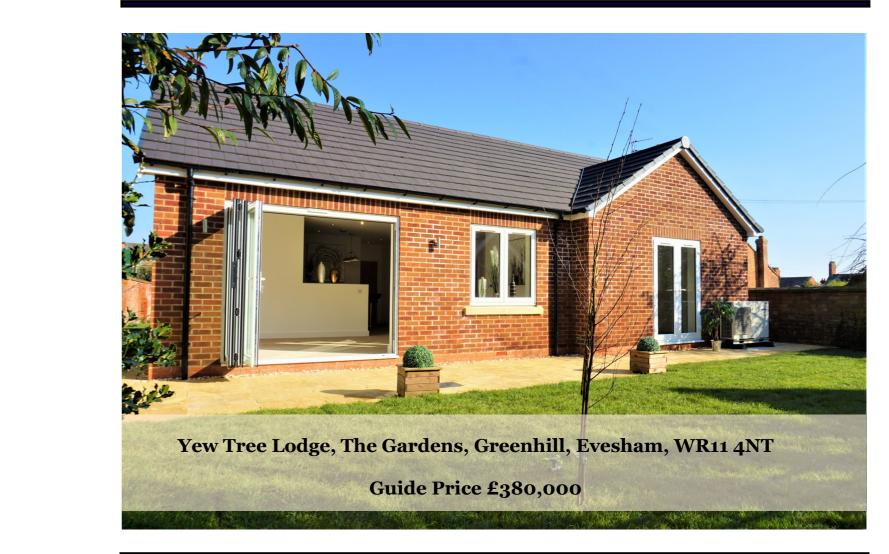

Spacious 2 bed Freehold detached bungalow set on a exclusive private estate

Within easy walking distance to the railway station, town and all it's amenities

THE GITED OF PROTOCOLOGY