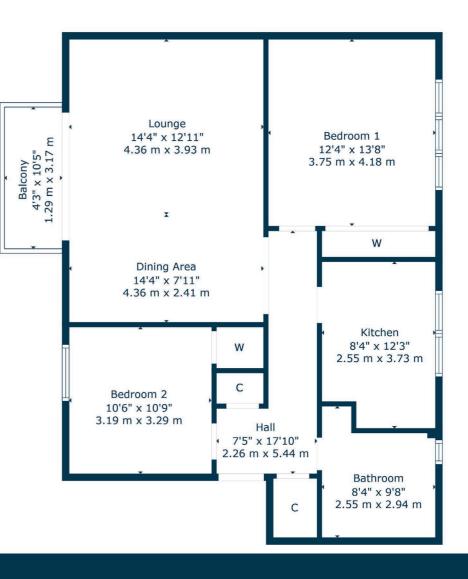

The accommodation comprises a welcoming entrance hallway leading to all rooms. A bright and spacious lounge/dining area enjoys an abundance of natural light, with patio doors opening onto a private balcony that offers picturesque views towards the Campsie Hills. The contemporary fitted kitchen features ample wall and base-mounted storage units and includes integrated appliances.

Both bedrooms are generously proportioned, offering fitted wardrobes and excellent storage. A stylish modern bathroom, complete with a separate shower cubicle, completes the accommodation. Additional features include double glazing, gas central heating, loft access, and a secure entry system. The property also benefits from an allocated parking space, a private garage, and well-maintained residents' gardens to the rear.