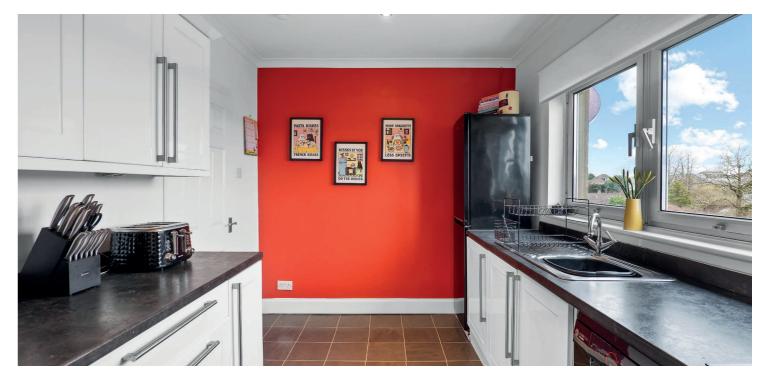

The accommodation comprises a welcoming entrance hallway leading to all rooms. A bright and spacious lounge/dining area enjoys an abundance of natural light, with patio doors opening onto a private balcony that offers picturesque views towards the Campsie Hills. The contemporary fitted kitchen features ample wall and base-mounted storage units and includes integrated appliances.