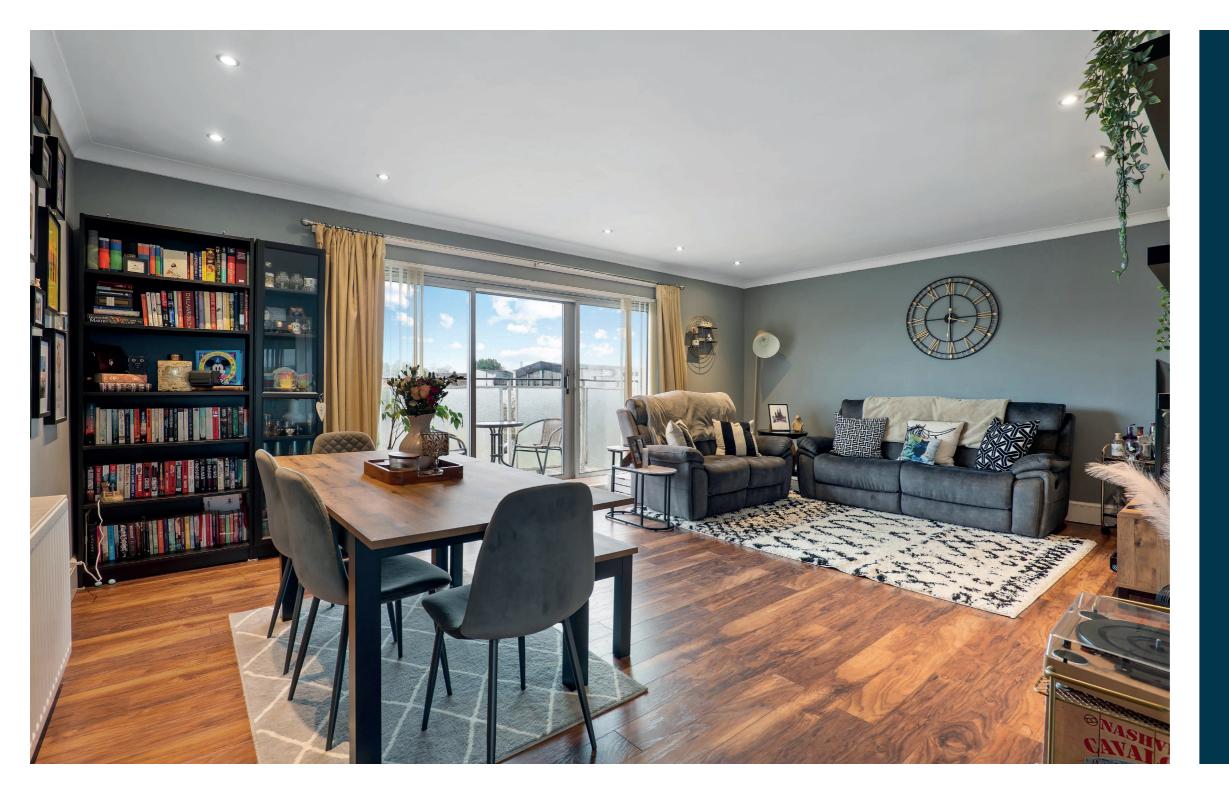

The accommodation comprises a welcoming entrance hallway leading to all rooms. A bright and spacious lounge/dining area enjoys an abundance of natural light, with patio doors opening onto a private balcony that offers picturesque views towards the Campsie Hills. The contemporary fitted kitchen features ample wall and base-mounted storage units and includes integrated appliances.