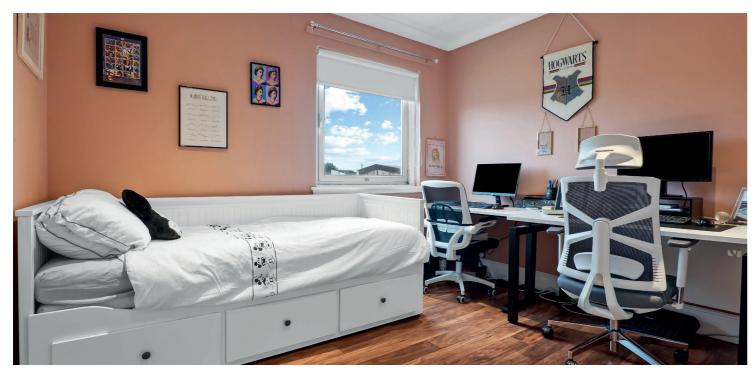

The accommodation comprises a welcoming entrance hallway leading to all rooms. A bright and spacious lounge/dining area enjoys an abundance of natural light, with patio doors opening onto a private balcony that offers picturesque views towards the Campsie Hills. The contemporary fitted kitchen features ample wall and base-mounted storage units and includes integrated appliances.

Both bedrooms are generously proportioned, offering fitted wardrobes and excellent storage. A stylish modern bathroom, complete with a separate shower cubicle, completes the accommodation. Additional features include double glazing, gas central heating, loft access, and a secure entry system. The property also benefits from an allocated parking space, a private garage, and well-maintained residents' gardens to the rear.