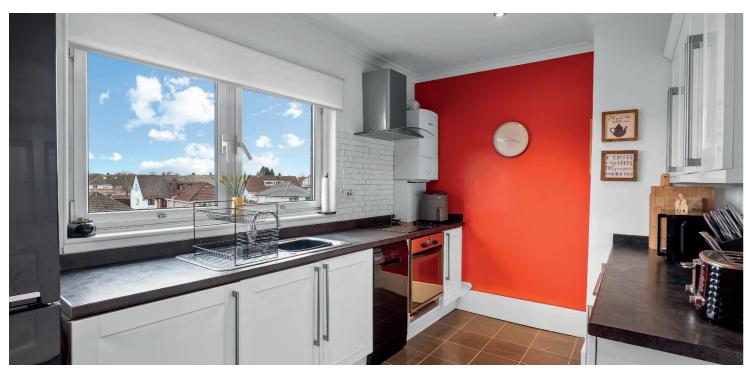

The accommodation comprises a welcoming entrance hallway leading to all rooms. A bright and spacious lounge/dining area enjoys an abundance of natural light, with patio doors opening onto a private balcony that offers picturesque views towards the Campsie Hills. The contemporary fitted kitchen features ample wall and base-mounted storage units and includes integrated appliances.