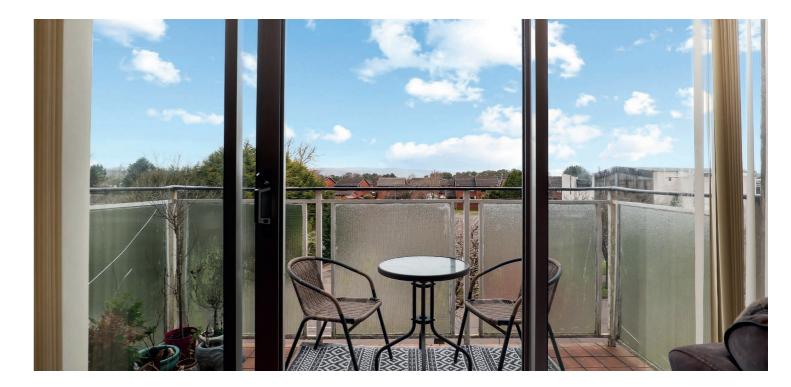

The accommodation comprises a welcoming entrance hallway leading to all rooms. A bright and spacious lounge/dining area enjoys an abundance of natural light, with patio doors opening onto a private balcony that offers picturesque views towards the Campsie Hills. The contemporary fitted kitchen features ample wall and base-mounted storage units and includes integrated appliances.