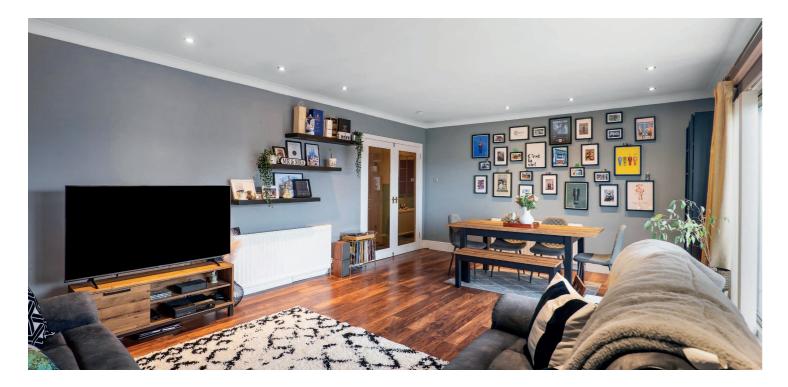

The accommodation comprises a welcoming entrance hallway leading to all rooms. A bright and spacious lounge/dining area enjoys an abundance of natural light, with patio doors opening onto a private balcony that offers picturesque views towards the Campsie Hills. The contemporary fitted kitchen features ample wall and base-mounted storage units and includes integrated appliances.