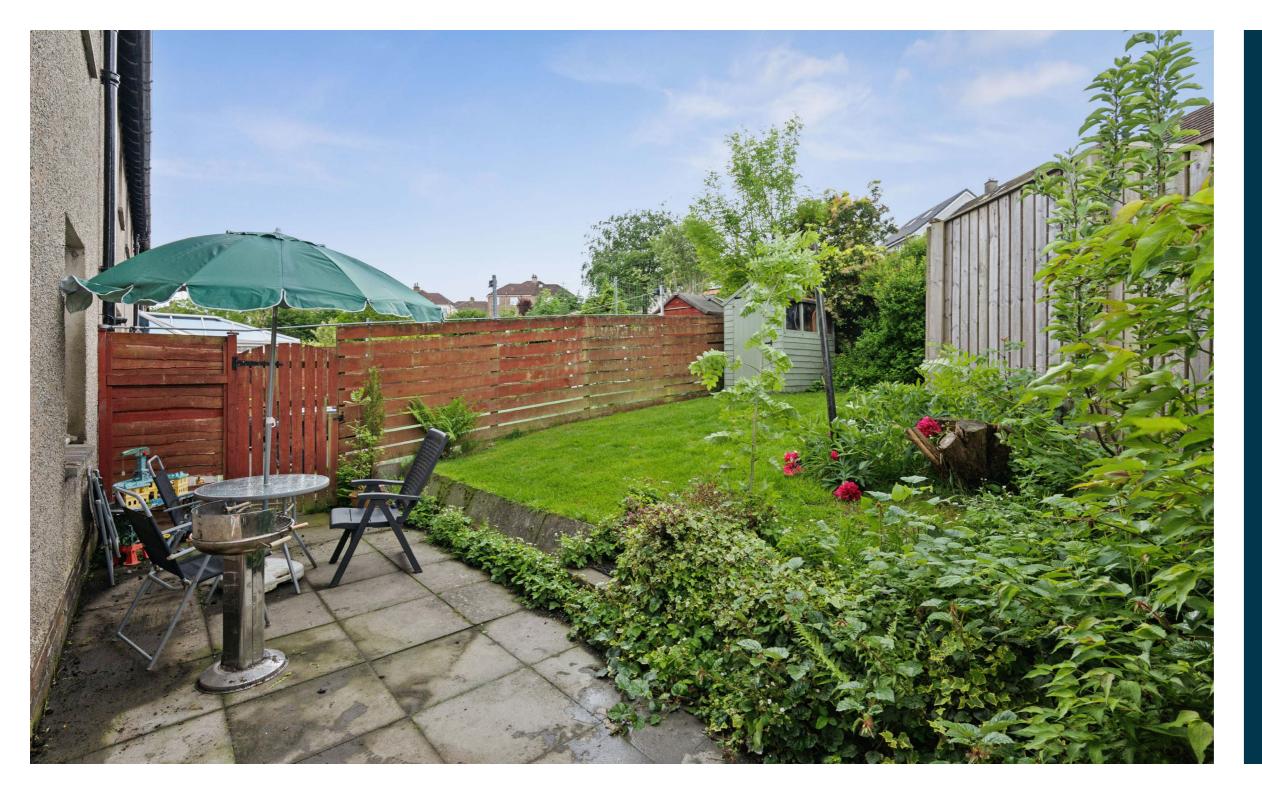

Externally, to the rear, there is a patio area, a lawn, shrubs and plants. The rear garden is surrounded by a timber fence. The front garden is a large space and comprises a lawn, which wraps around the side of the property to a gate, providing access to the rear garden.