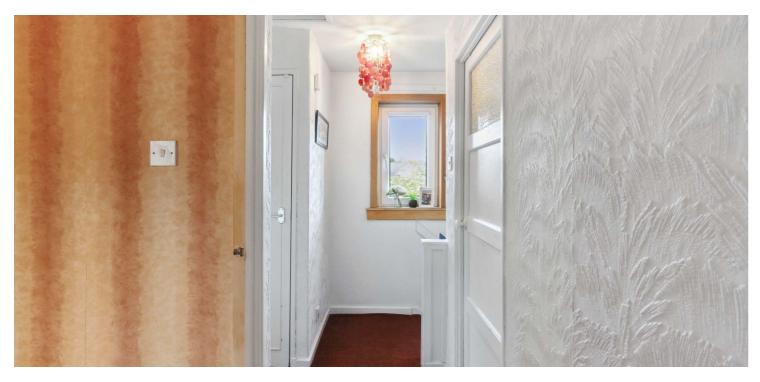

The property benefits from a fantastic sized lounge, with dining space, lovely feature fireplace and dual aspects out to the front and rear gardens. There is a good sized kitchen, featuring white base and wall mounted units, complimented by a black worktop. Integrated appliances include hob, extractor fan and oven. Upstairs, there are three bedrooms and a wet room, with sink, WC and shower. The property is further enhanced by gas central heating and double glazing.