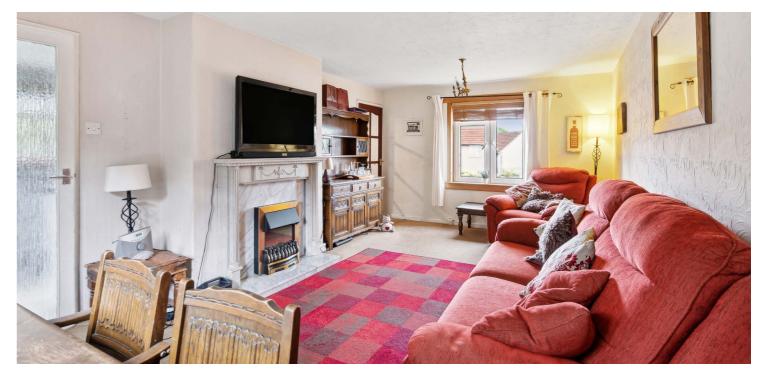

The property benefits from a fantastic sized lounge, with dining space, lovely feature fireplace and dual aspects out to the front and rear gardens. There is a good sized kitchen, featuring white base and wall mounted units, complimented by a black worktop. Integrated appliances include hob, extractor fan and oven. Upstairs, there are three bedrooms and a wet room, with sink, WC and shower. The property is further enhanced by gas central heating and double glazing.