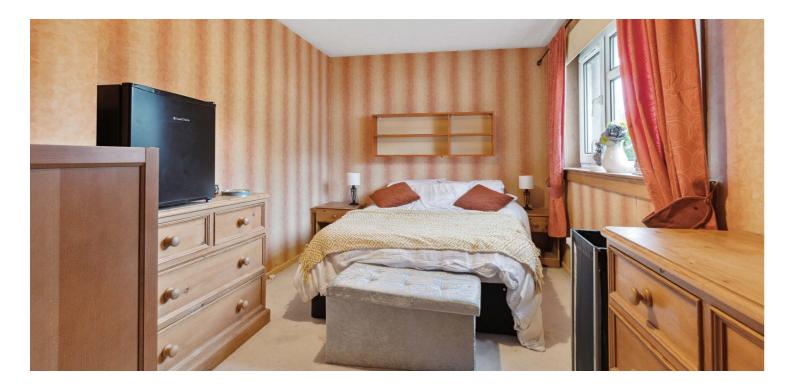

The property benefits from a fantastic sized lounge, with dining space, lovely feature fireplace and dual aspects out to the front and rear gardens. There is a good sized kitchen, featuring white base and wall mounted units, complimented by a black worktop. Integrated appliances include hob, extractor fan and oven. Upstairs, there are three bedrooms and a wet room, with sink, WC and shower. The property is further enhanced by gas central heating and double glazing.