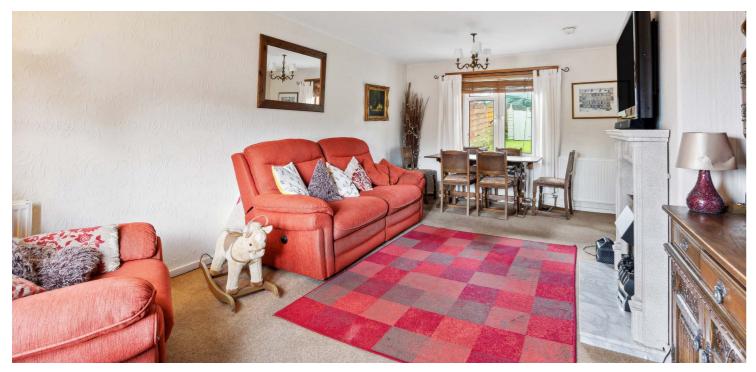

The property benefits from a fantastic sized lounge, with dining space, lovely feature fireplace and dual aspects out to the front and rear gardens. There is a good sized kitchen, featuring white base and wall mounted units, complimented by a black worktop. Integrated appliances include hob, extractor fan and oven. Upstairs, there are three bedrooms and a wet room, with sink, WC and shower. The property is further enhanced by gas central heating and double glazing.