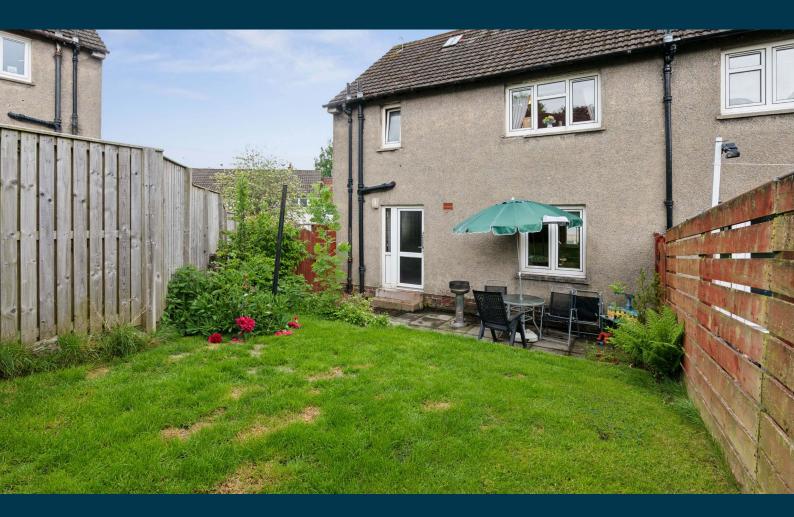

Externally, to the rear, there is a patio area, a lawn, shrubs and plants. The rear garden is surrounded by a timber fence. The front garden is a large space and comprises a lawn, which wraps around the side of the property to a gate, providing access to the rear garden.