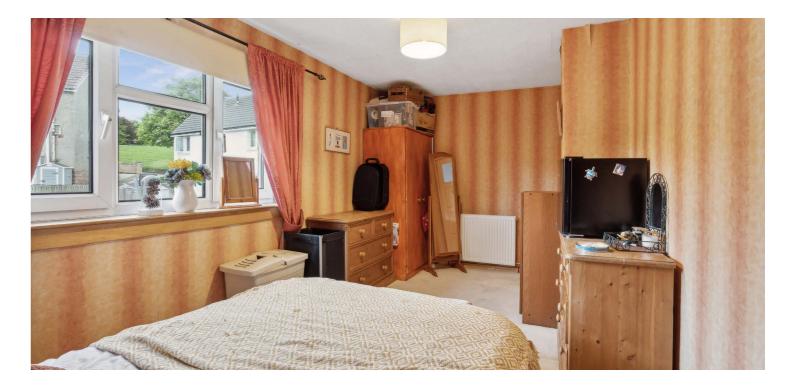

The property benefits from a fantastic sized lounge, with dining space, lovely feature fireplace and dual aspects out to the front and rear gardens. There is a good sized kitchen, featuring white base and wall mounted units, complimented by a black worktop. Integrated appliances include hob, extractor fan and oven. Upstairs, there are three bedrooms and a wet room, with sink, WC and shower. The property is further enhanced by gas central heating and double glazing.