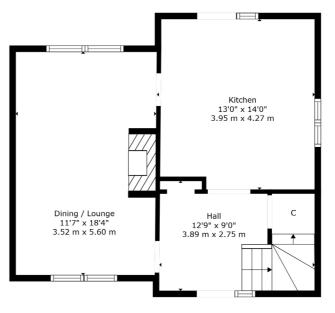

Ground Floor

The suburb of Bearsden is one of Glasgow's most desired districts in which to reside. There are numerous highly acclaimed educational facilities at both Primary and Secondary levels and leisure facilities are plentiful with a choice of private and state gyms and clubs in abundance. Locally, there is an excellent selection of shops and services at Bearsden Cross along with restaurants, cafes and bars. There are excellent bus links nearby and train stations can be found at Hillfoot, Westerton and Bearsden providing regular services into Glasgow's West End and City Centre, including a service to Edinburgh.