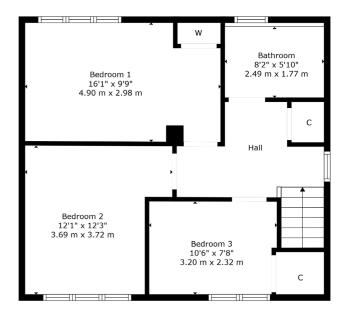

Glasgow Airport can be reached within twenty-five minutes off peak and, to the north of Bearsden is the world renowned Loch Lomond and The Trossachs National Park.

Floor 1

BD3685 | Sat Nav: 35 Graham Drive, Milngavie, G62 7DY For the full home report visit **www.corumproperty.co.uk** \* All measurements and distances are approximate Floorplans are for illustration purposes and may not be to scale.