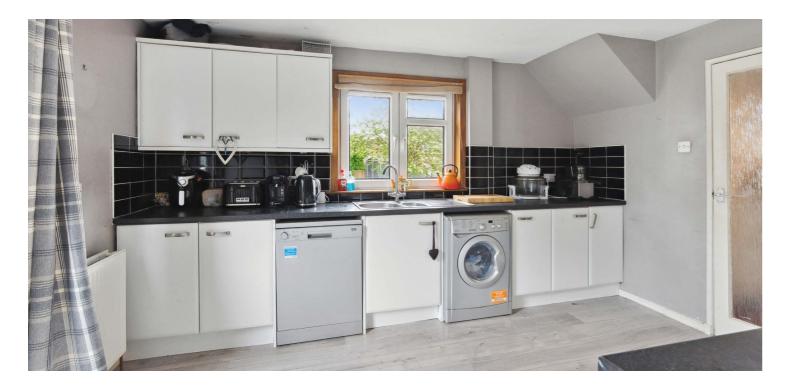

The property benefits from a fantastic sized lounge, with dining space, lovely feature fireplace and dual aspects out to the front and rear gardens. There is a good sized kitchen, featuring white base and wall mounted units, complimented by a black worktop. Integrated appliances include hob, extractor fan and oven. Upstairs, there are three bedrooms and a wet room, with sink, WC and shower. The property is further enhanced by gas central heating and double glazing.