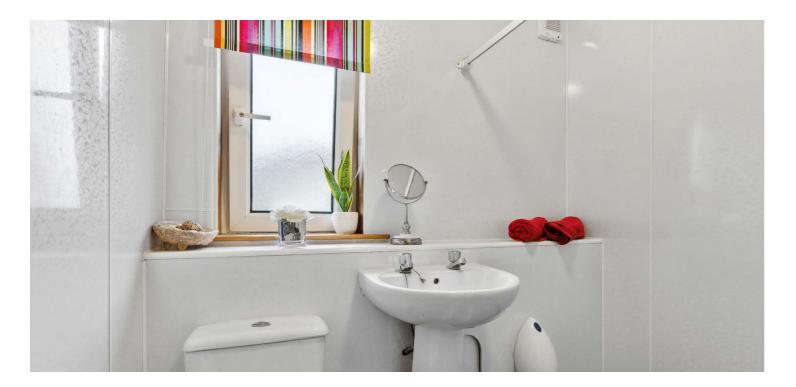

The property benefits from a fantastic sized lounge, with dining space, lovely feature fireplace and dual aspects out to the front and rear gardens. There is a good sized kitchen, featuring white base and wall mounted units, complimented by a black worktop. Integrated appliances include hob, extractor fan and oven. Upstairs, there are three bedrooms and a wet room, with sink, WC and shower. The property is further enhanced by gas central heating and double glazing.