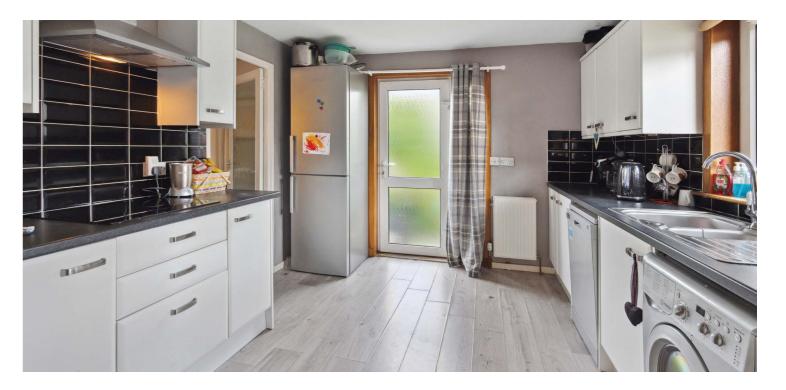

The property benefits from a fantastic sized lounge, with dining space, lovely feature fireplace and dual aspects out to the front and rear gardens. There is a good sized kitchen, featuring white base and wall mounted units, complimented by a black worktop. Integrated appliances include hob, extractor fan and oven. Upstairs, there are three bedrooms and a wet room, with sink, WC and shower. The property is further enhanced by gas central heating and double glazing.