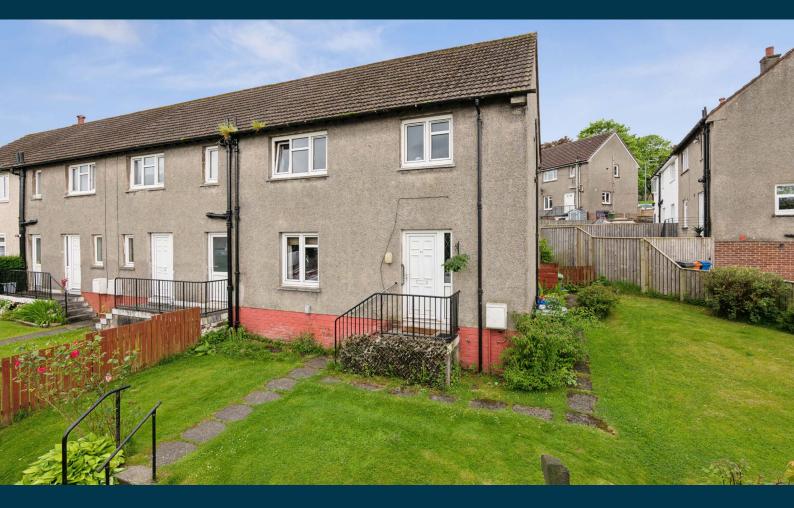

## 3 | BEDROOMS

- 1 | WET ROOM
- 1 | PUBLIC ROOM

Set on a substantial corner plot, in a sought after pocket of Milngavie, this three bedroom end terraced property provides excellent family accommodation over two levels.

Externally, to the rear, there is a patio area, a lawn, shrubs and plants. The rear garden is surrounded by a timber fence. The front garden is a large space and comprises a lawn, which wraps around the side of the property to a gate, providing access to the rear garden.