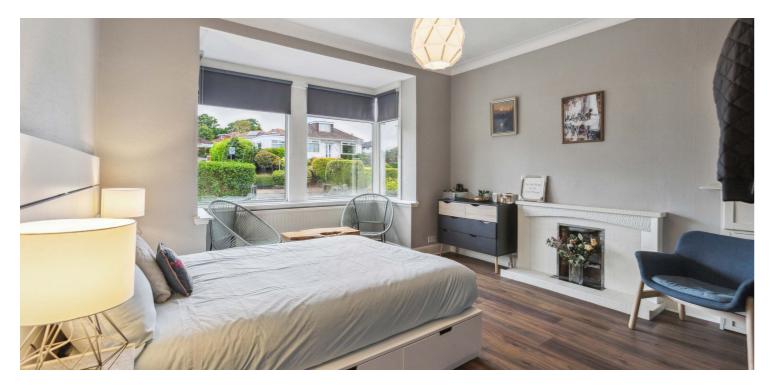

The accommodation comprises:- entrance vestibule, with storm doors, spacious hallway, with storage, front facing, box bay windowed lounge, providing dining area within window area, dining room/office, box bay windowed bedroom, to the front, good sized double bedroom, to the rear, a three-piece bathroom and a recently upgraded modern kitchen, with a door leading outside to the rear gardens.