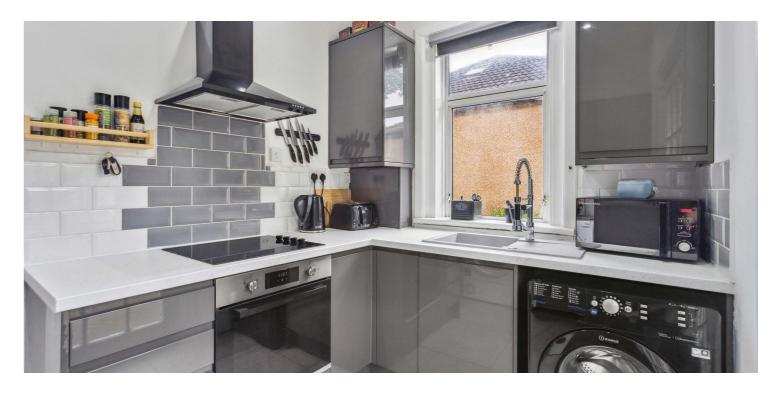

The accommodation comprises:- entrance vestibule, with storm doors, spacious hallway, with storage, front facing, box bay windowed lounge, providing dining area within window area, dining room/office, box bay windowed bedroom, to the front, good sized double bedroom, to the rear, a three-piece bathroom and a recently upgraded modern kitchen, with a door leading outside to the rear gardens.