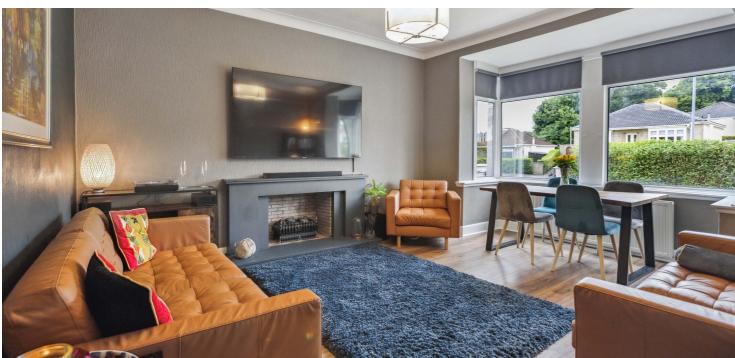

The accommodation comprises:- entrance vestibule, with storm doors, spacious hallway, with storage, front facing, box bay windowed lounge, providing dining area within window area, dining room/office, box bay windowed bedroom, to the front, good sized double bedroom, to the rear, a three-piece bathroom and a recently upgraded modern kitchen, with a door leading outside to the rear gardens.