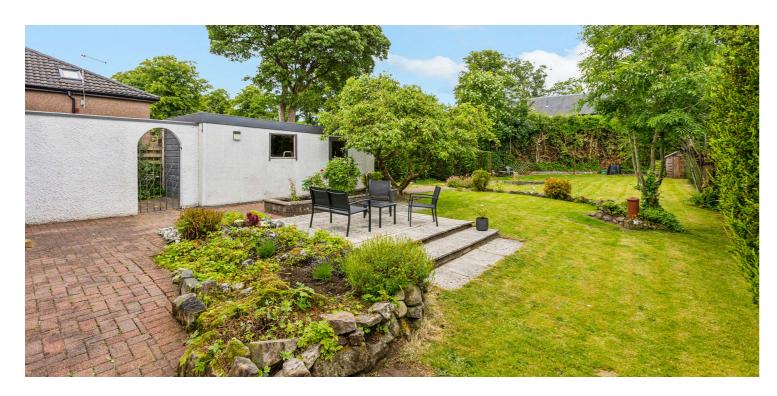

Externally, a substantial, gated, monoblock driveway provides off street parking and leads to the single garage.

There are substantial garden grounds, particularly to the rear, which offer a huge lawned area, along with a collection of mature trees, shrubs and plants, and a paved patio.

Owing to the size of the plot, there is excellent scope for future extension and development, subject to the necessary planning permissions and building warrants.

There is gas central heating and double glazing.