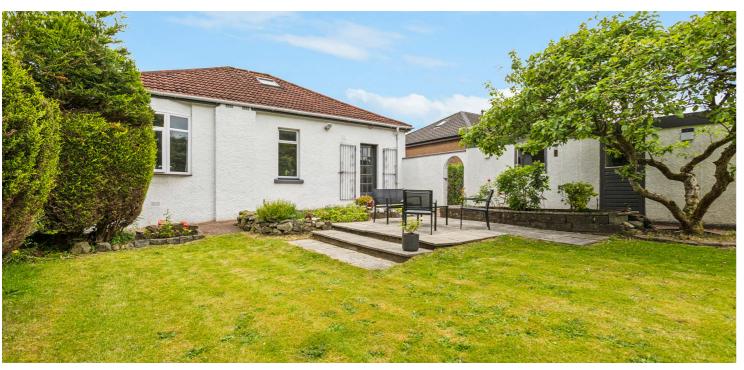

Externally, a substantial, gated, monoblock driveway provides off street parking and leads to the single garage.

There are substantial garden grounds, particularly to the rear, which offer a huge lawned area, along with a collection of mature trees, shrubs and plants, and a paved patio.

Owing to the size of the plot, there is excellent scope for future extension and development, subject to the necessary planning permissions and building warrants.

There is gas central heating and double glazing.