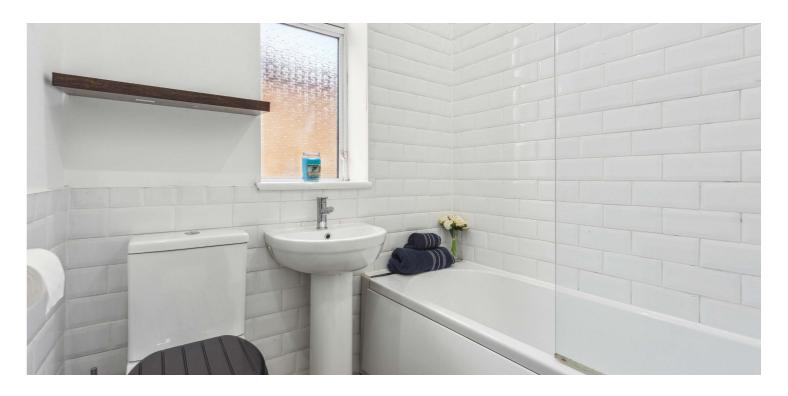

The accommodation comprises:- entrance vestibule, with storm doors, spacious hallway, with storage, front facing, box bay windowed lounge, providing dining area within window area, dining room/office, box bay windowed bedroom, to the front, good sized double bedroom, to the rear, a three-piece bathroom and a recently upgraded modern kitchen, with a door leading outside to the rear gardens.