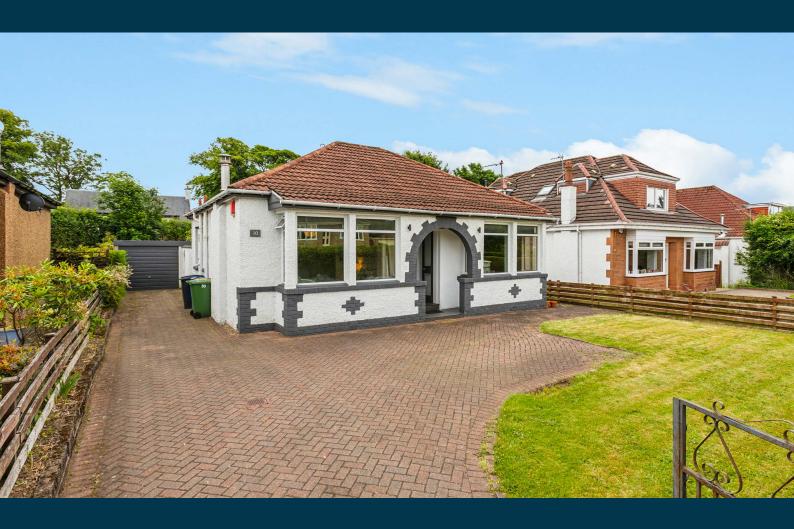

## **30 MILNGAVIE ROAD**BEARSDEN

www.corumproperty.co.uk

- 3 | BEDROOMS
- 1 | BATHROOM
- 2 | PUBLIC ROOMS

Boasting arguably one of the largest plots within the local vicinity, 30 Milngavie Road is an attractive, traditional, four apartment, two bedroom detached bungalow, offering on the level living and huge potential for expansion.

The accommodation comprises:- entrance vestibule, with storm doors, spacious hallway, with storage, front facing, box bay windowed lounge, providing dining area within window area, dining room/office, box bay windowed bedroom, to the front, good sized double bedroom, to the rear, a three-piece bathroom and a recently upgraded modern kitchen, with a door leading outside to the rear gardens.

Externally, a substantial, gated, monoblock driveway provides off street parking and leads to the single garage.

There are substantial garden grounds, particularly to the rear, which offer a huge lawned area, along with a collection of mature trees, shrubs and plants, and a paved patio.