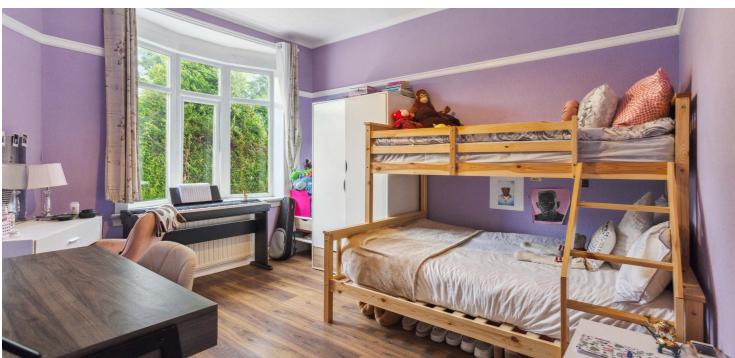

The accommodation comprises:- entrance vestibule, with storm doors, spacious hallway, with storage, front facing, box bay windowed lounge, providing dining area within window area, dining room/office, box bay windowed bedroom, to the front, good sized double bedroom, to the rear, a three-piece bathroom and a recently upgraded modern kitchen, with a door leading outside to the rear gardens.