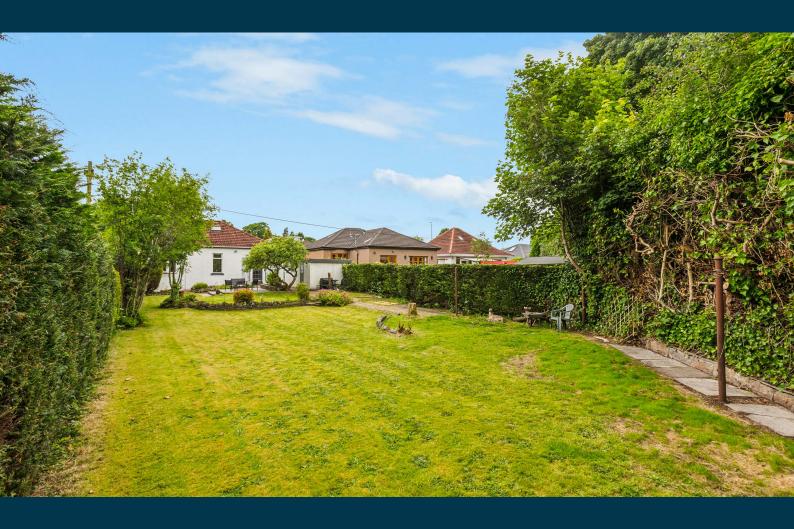

Externally, a substantial, gated, monoblock driveway provides off street parking and leads to the single garage.

There are substantial garden grounds, particularly to the rear, which offer a huge lawned area, along with a collection of mature trees, shrubs and plants, and a paved patio.