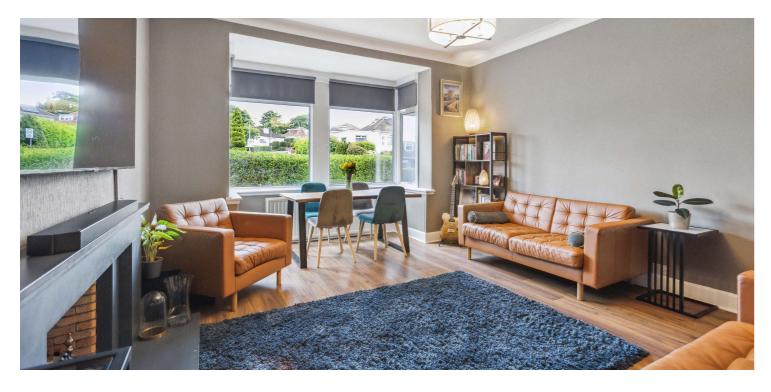

The accommodation comprises:- entrance vestibule, with storm doors, spacious hallway, with storage, front facing, box bay windowed lounge, providing dining area within window area, dining room/office, box bay windowed bedroom, to the front, good sized double bedroom, to the rear, a three-piece bathroom and a recently upgraded modern kitchen, with a door leading outside to the rear gardens.