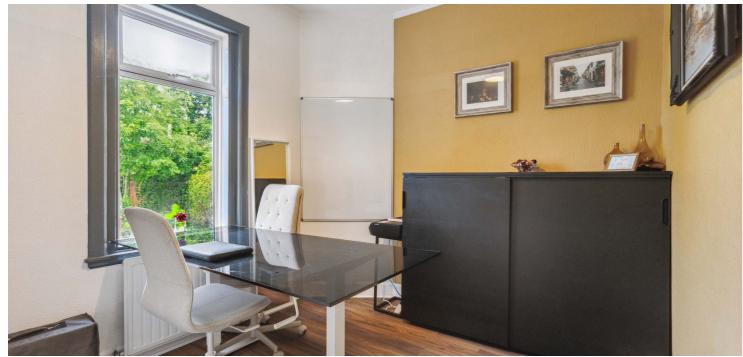

The accommodation comprises:- entrance vestibule, with storm doors, spacious hallway, with storage, front facing, box bay windowed lounge, providing dining area within window area, dining room/office, box bay windowed bedroom, to the front, good sized double bedroom, to the rear, a three-piece bathroom and a recently upgraded modern kitchen, with a door leading outside to the rear gardens.