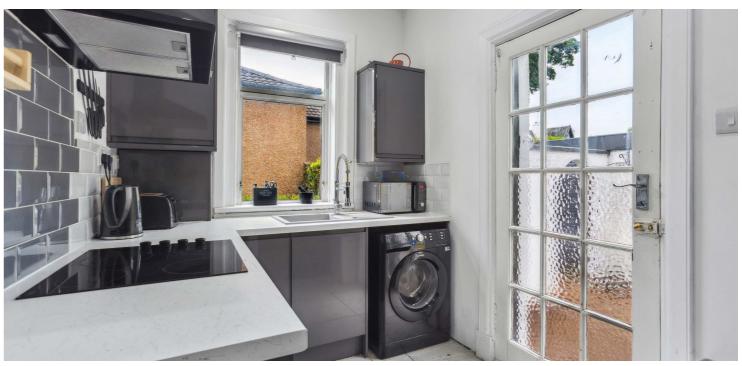

The accommodation comprises:- entrance vestibule, with storm doors, spacious hallway, with storage, front facing, box bay windowed lounge, providing dining area within window area, dining room/office, box bay windowed bedroom, to the front, good sized double bedroom, to the rear, a three-piece bathroom and a recently upgraded modern kitchen, with a door leading outside to the rear gardens.