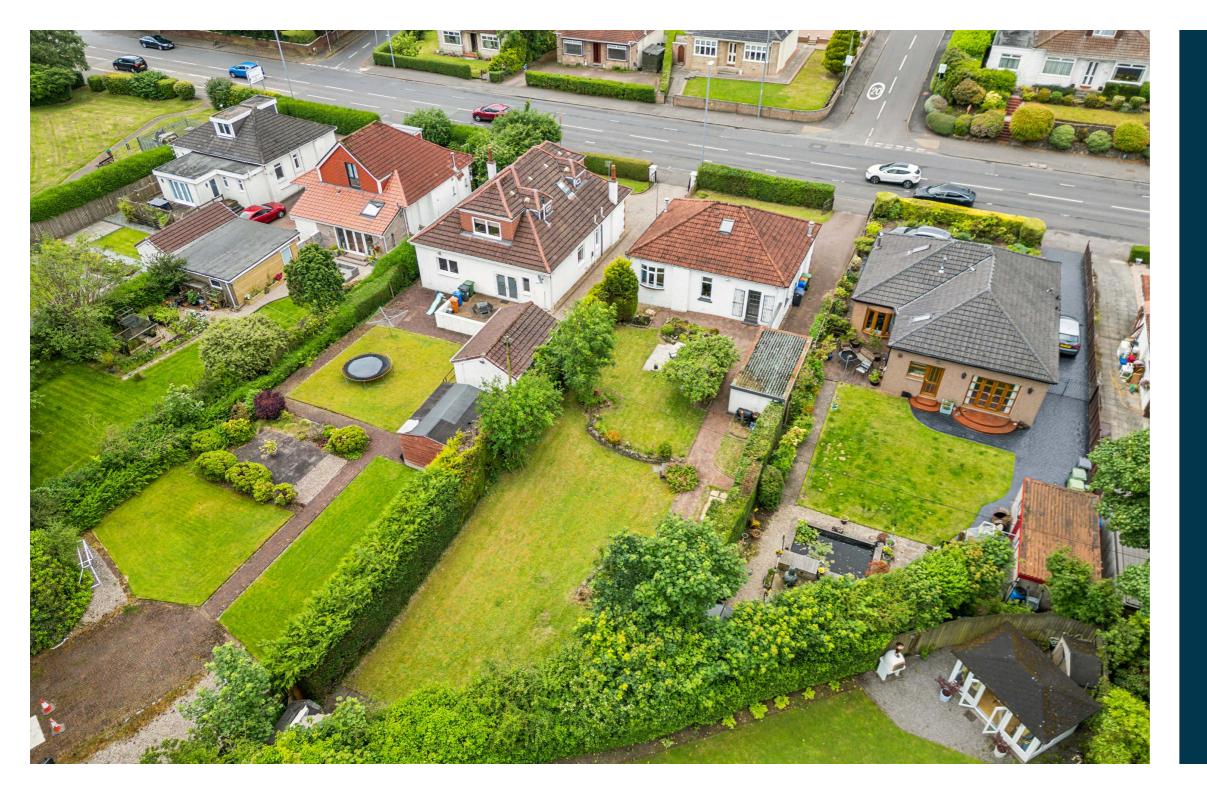

Externally, a substantial, gated, monoblock driveway provides off street parking and leads to the single garage.

There are substantial garden grounds, particularly to the rear, which offer a huge lawned area, along with a collection of mature trees, shrubs and plants, and a paved patio.

Owing to the size of the plot, there is excellent scope for future extension and development, subject to the necessary planning permissions and building warrants.

There is gas central heating and double glazing.