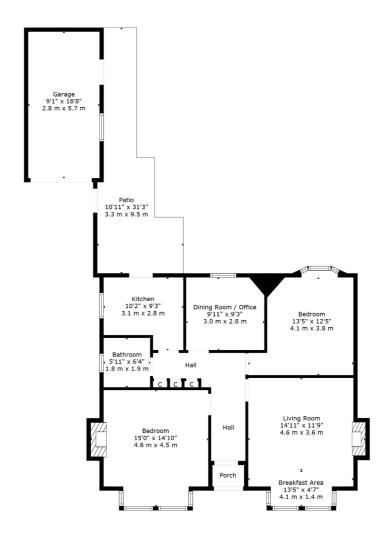

The accommodation comprises:- entrance vestibule, with storm doors, spacious hallway, with storage, front facing, box bay windowed lounge, providing dining area within window area, dining room/office, box bay windowed bedroom, to the front, good sized double bedroom, to the rear, a three-piece bathroom and a recently upgraded modern kitchen, with a door leading outside to the rear gardens.

Externally, a substantial, gated, monoblock driveway provides off street parking and leads to the single garage.

There are substantial garden grounds, particularly to the rear, which offer a huge lawned area, along with a collection of mature trees, shrubs and plants, and a paved patio.

Owing to the size of the plot, there is excellent scope for future extension and development, subject to the necessary planning permissions and building warrants.

There is gas central heating and double glazing.