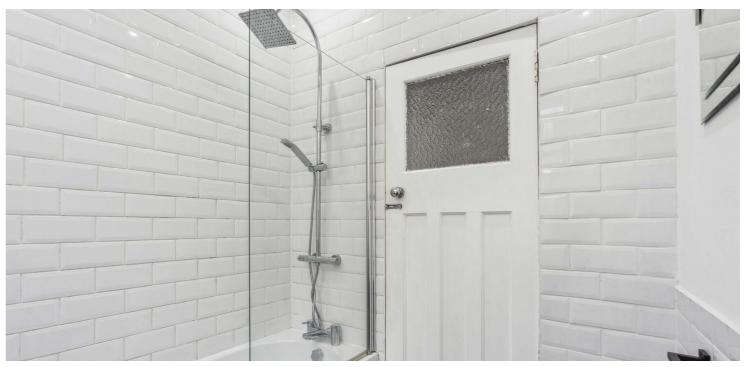

The accommodation comprises:- entrance vestibule, with storm doors, spacious hallway, with storage, front facing, box bay windowed lounge, providing dining area within window area, dining room/office, box bay windowed bedroom, to the front, good sized double bedroom, to the rear, a three-piece bathroom and a recently upgraded modern kitchen, with a door leading outside to the rear gardens.