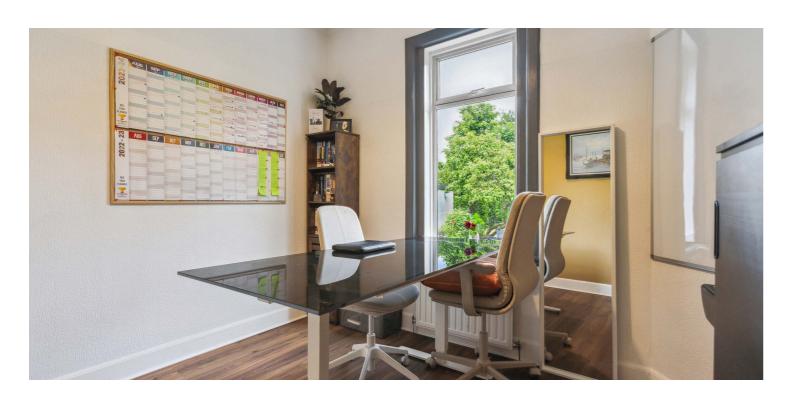

The accommodation comprises:- entrance vestibule, with storm doors, spacious hallway, with storage, front facing, box bay windowed lounge, providing dining area within window area, dining room/office, box bay windowed bedroom, to the front, good sized double bedroom, to the rear, a three-piece bathroom and a recently upgraded modern kitchen, with a door leading outside to the rear gardens.