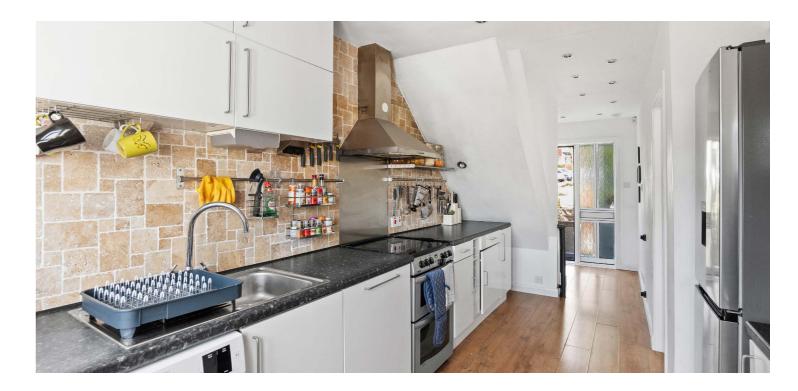

The ground floor features a welcoming hallway leading into an impressive open-plan living and dining space, with a conservatory to the rear, providing a seamless connection to the private garden and creating a flexible second living area or garden room. There is a modern galley style kitchen, featuring a range of base and wall mounted storage and providing access out to the rear garden.