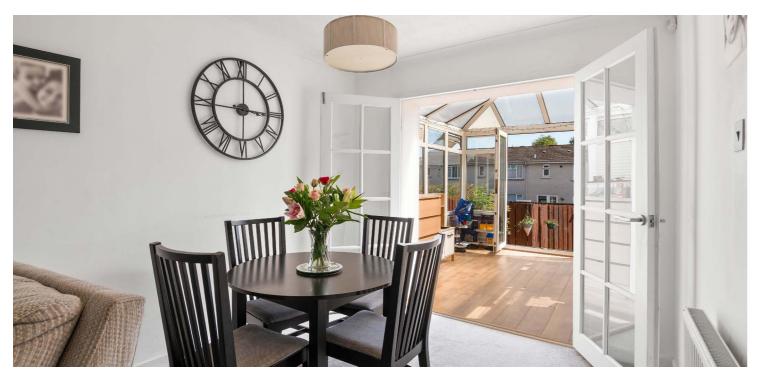

The ground floor features a welcoming hallway leading into an impressive open-plan living and dining space, with a conservatory to the rear, providing a seamless connection to the private garden and creating a flexible second living area or garden room. There is a modern galley style kitchen, featuring a range of base and wall mounted storage and providing access out to the rear garden.