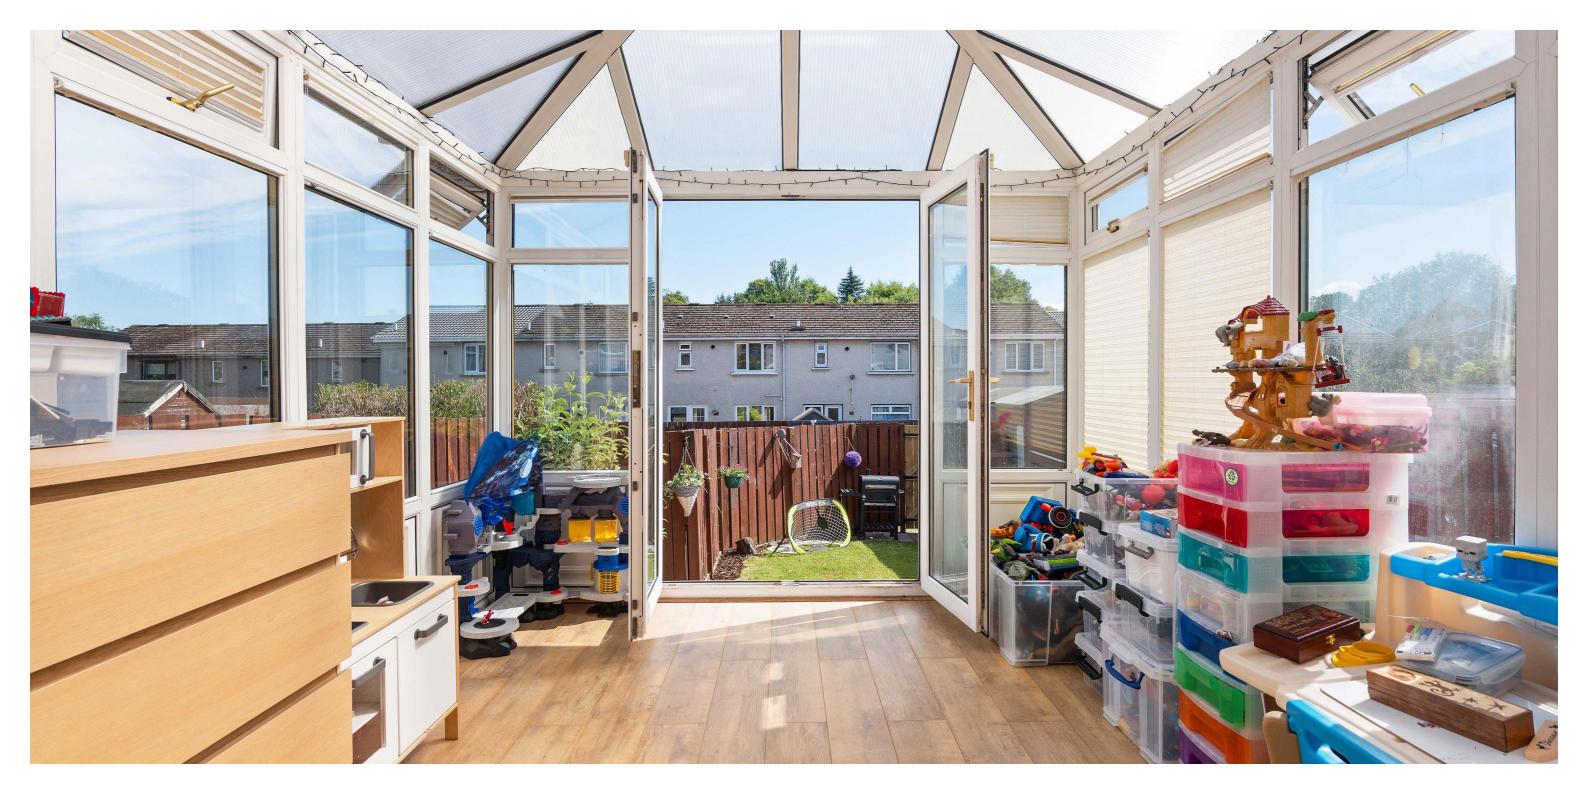

The ground floor features a welcoming hallway leading into an impressive open-plan living and dining space, with a conservatory to the rear, providing a seamless connection to the private garden and creating a flexible second living area or garden room. There is a modern galley style kitchen, featuring a range of base and wall mounted storage and providing access out to the rear garden.

The rear garden is fully enclosed and easy to maintain, offering a quiet and sunny space to enjoy outdoor living. Ample parking is available for residents and visitors within the cul-de-sac.

Located off Castlemains Road, the property enjoys close proximity to Milngavie's vibrant pedestrianised town centre, which provides a comprehensive range of shops, supermarkets, cafés and services. The area is home to highly regarded schools and a host of leisure amenities, including parks, golf clubs and the popular Virgin Active Health & Racquets Club. Excellent public transport links are nearby, with frequent buses and rail services from Milngavie Station, providing easy access to Glasgow and direct routes to Edinburgh.