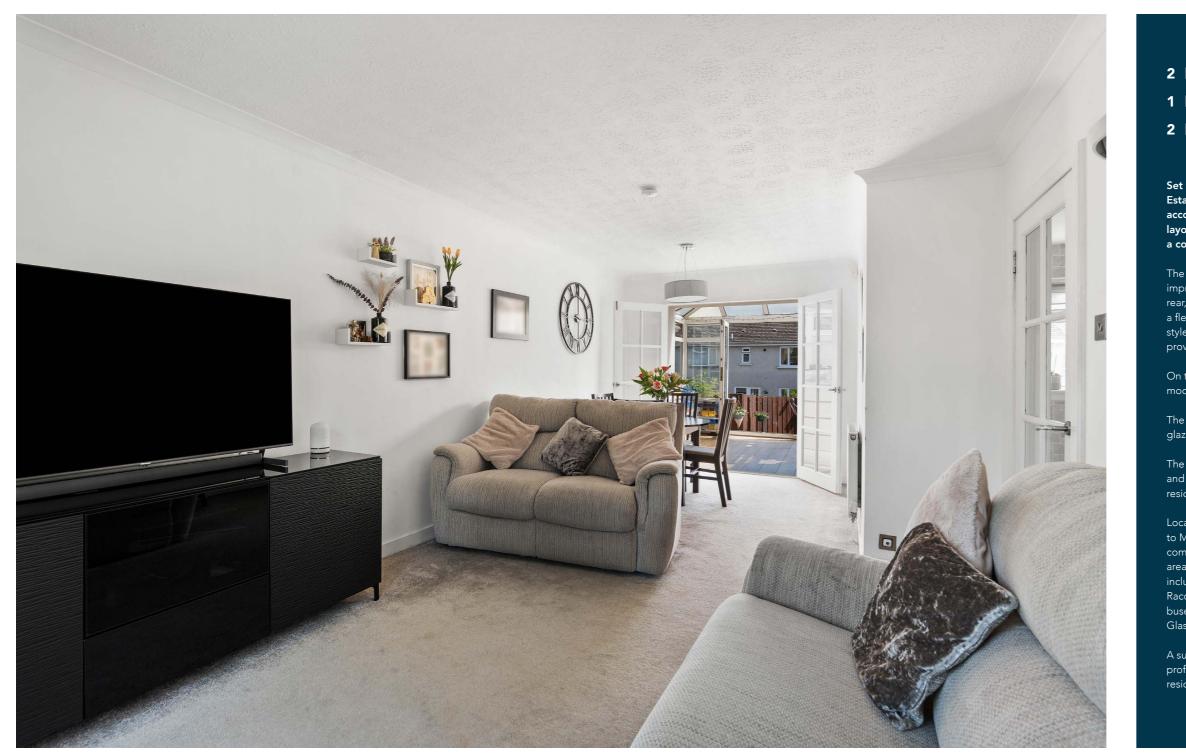

The ground floor features a welcoming hallway leading into an impressive open-plan living and dining space, with a conservatory to the rear, providing a seamless connection to the private garden and creating a flexible second living area or garden room. There is a modern galley style kitchen, featuring a range of base and wall mounted storage and providing access out to the rear garden.

On the upper level, there are two generously sized bedrooms and a modern bathroom, all finished to a high standard.

The house is warmed by gas central heating and benefits from double glazing throughout.