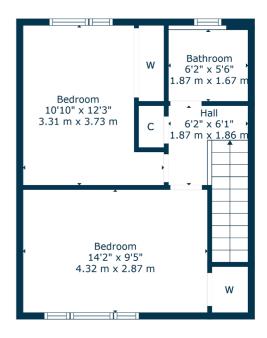

On the upper level, there are two generously sized bedrooms and a modern bathroom, all finished to a high standard.

The house is warmed by gas central heating and benefits from double glazing throughout.

1st Floor

BD3891 | Sat Nav: 6 Muirlees Crescent, Milngavie, G62 7JA For the full home report visit **www.corumproperty.co.uk** \* All measurements and distances are approximate Floorplans are for illustration purposes and may not be to scale.