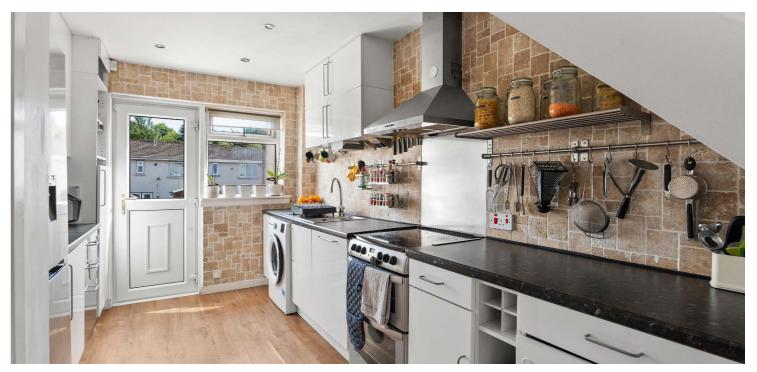

The ground floor features a welcoming hallway leading into an impressive open-plan living and dining space, with a conservatory to the rear, providing a seamless connection to the private garden and creating a flexible second living area or garden room. There is a modern galley style kitchen, featuring a range of base and wall mounted storage and providing access out to the rear garden.