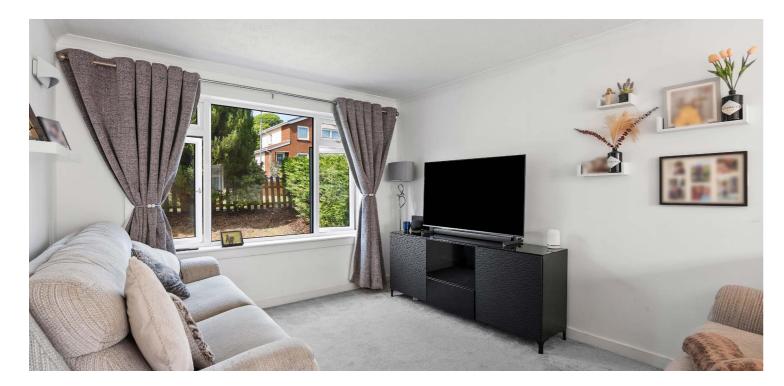

The ground floor features a welcoming hallway leading into an impressive open-plan living and dining space, with a conservatory to the rear, providing a seamless connection to the private garden and creating a flexible second living area or garden room. There is a modern galley style kitchen, featuring a range of base and wall mounted storage and providing access out to the rear garden.

On the upper level, there are two generously sized bedrooms and a modern bathroom, all finished to a high standard.

The house is warmed by gas central heating and benefits from double glazing throughout.