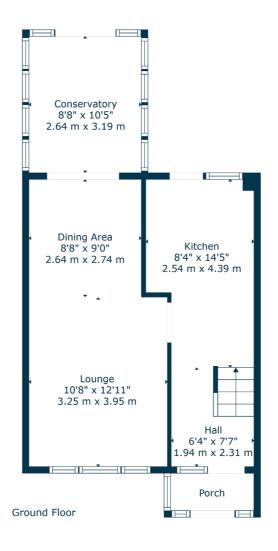

The ground floor features a welcoming hallway leading into an impressive open-plan living and dining space, with a conservatory to the rear, providing a seamless connection to the private garden and creating a flexible second living area or garden room. There is a modern galley style kitchen, featuring a range of base and wall mounted storage and providing access out to the rear garden.

1st Floor

BD3891 | Sat Nav: 6 Muirlees Crescent, Milngavie, G62 7JA For the full home report visit **www.corumproperty.co.uk** \* All measurements and distances are approximate Floorplans are for illustration purposes and may not be to scale.