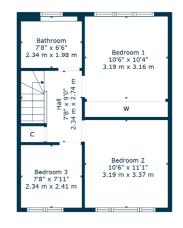

Upstairs, there are three well-proportioned bedrooms, all offering good storage and natural light. The family bathroom is modern and well finished, with a white suite and overbath shower.

Externally, the property benefits from a generous level plot, with off-street parking to the front and a detached single garage to the rear. The rear garden has been thoughtfully landscaped, with multiple patio areas, ideal for outdoor entertaining, a large expanse of lawn, perfect for children, and a bespoke play park area, designed with family use in mind. The garden enjoys excellent privacy and sun exposure throughout the day.

Ground Floor

1st Floor

The suburb of Bearsden is one of Glasgow's most desired districts in which to reside. There are numerous highly acclaimed educational facilities at both Primary and Secondary levels and leisure facilities are plentiful with a choice of private and state gyms and clubs in abundance. Locally, there is an excellent selection of shops and services at Bearsden Cross along with restaurants, cafes and bars. There are excellent bus links nearby and train stations can be found at Hillfoot, Westerton and Bearsden providing regular services into Glasgow's West End and City Centre, including a service to Edinburgh.