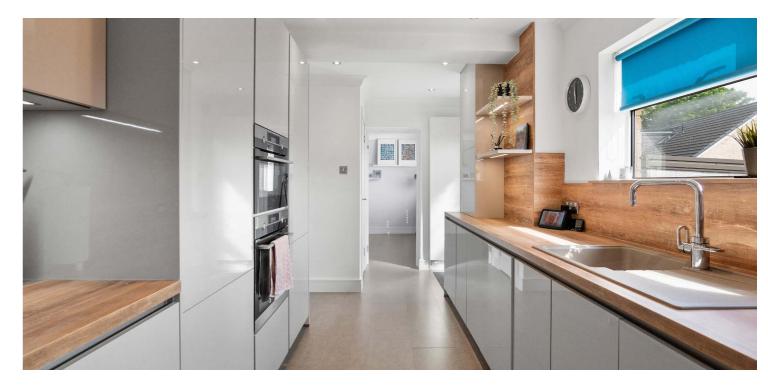

Internally, the accommodation flows beautifully and is ideally suited for modern family living. The ground floor comprises a welcoming entrance hallway, a bright and spacious lounge, with large picture window, and a generous dining room, positioned to the rear. A beautifully appointed contemporary kitchen, recently refitted by the current owners, offers ample space for everyday family life and direct access to the rear garden. The ground floor also includes a fourth double bedroom, ideal as a guest room, playroom or home office, as well as useful under stair storage and a cloaks cupboard.