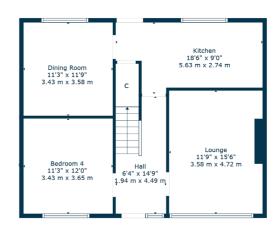

Internally, the accommodation flows beautifully and is ideally suited for modern family living. The ground floor comprises a welcoming entrance hallway, a bright and spacious lounge, with large picture window, and a generous dining room, positioned to the rear. A beautifully appointed contemporary kitchen, recently refitted by the current owners, offers ample space for everyday family life and direct access to the rear garden. The ground floor also includes a fourth double bedroom, ideal as a guest room, playroom or home office, as well as useful under stair storage and a cloaks cupboard.

Ground Floor

1st Floor

The suburb of Bearsden is one of Glasgow's most desired districts in which to reside. There are numerous highly acclaimed educational facilities at both Primary and Secondary levels and leisure facilities are plentiful with a choice of private and state gyms and clubs in abundance. Locally, there is an excellent selection of shops and services at Bearsden Cross along with restaurants, cafes and bars. There are excellent bus links nearby and train stations can be found at Hillfoot, Westerton and Bearsden providing regular services into Glasgow's West End and City Centre, including a service to Edinburgh.