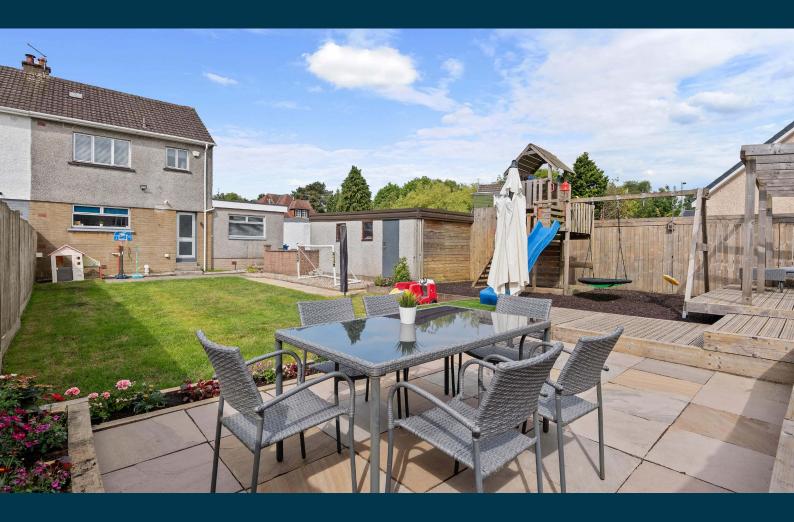

Upstairs, there are three well-proportioned bedrooms, all offering good storage and natural light. The family bathroom is modern and well finished, with a white suite and overbath shower.

Externally, the property benefits from a generous level plot, with off-street parking to the front and a detached single garage to the rear. The rear garden has been thoughtfully landscaped, with multiple patio areas, ideal for outdoor entertaining, a large expanse of lawn, perfect for children, and a bespoke play park area, designed with family use in mind. The garden enjoys excellent privacy and sun exposure throughout the day.