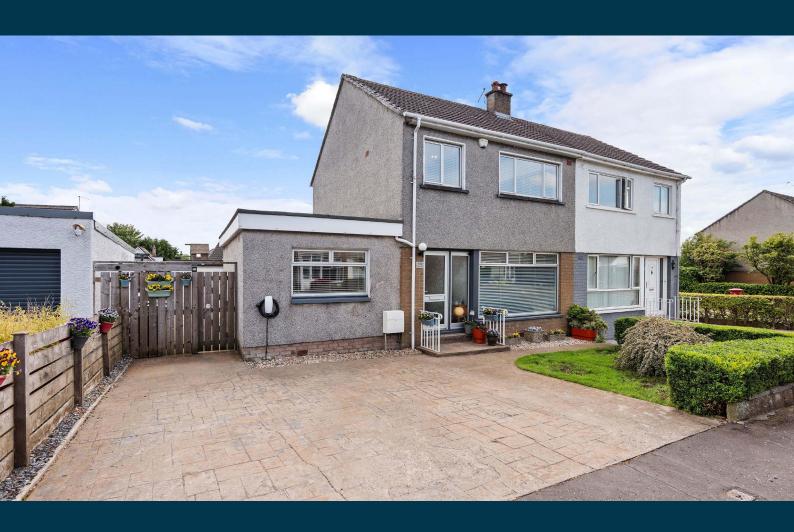

## 172 RANNOCH DRIVE

BEARSDEN

www.corumproperty.co.uk

- 4 | BEDROOMS
- 1 | BATHROOM
- 2 | PUBLIC ROOMS

This hugely impressive four bedroom semi-detached villa, built by John Lawrence, is positioned at the top end of Rannoch Drive, near the junction with Boclair Road, and offers exceptionally spacious, versatile family accommodation, further enhanced by a substantial, full-depth, single-storey extension to the side. The current owners have significantly upgraded the property during their tenure, creating a stylish and immaculately presented home that is in true walk-in order.

Upstairs, there are three well-proportioned bedrooms, all offering good storage and natural light. The family bathroom is modern and well finished, with a white suite and overbath shower.

Externally, the property benefits from a generous level plot, with off-street parking to the front and a detached single garage to the rear. The rear garden has been thoughtfully landscaped, with multiple patio areas, ideal for outdoor entertaining, a large expanse of lawn, perfect for children, and a bespoke play park area, designed with family use in mind. The garden enjoys excellent privacy and sun exposure throughout the day.